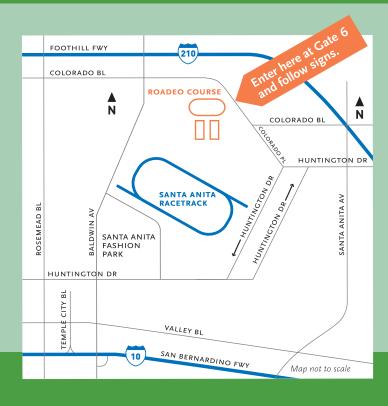

# 8AM – 2PM SANTA ANITA RACETRACK GATE 6

To register your ride, contact: Fred Vincelet

PHONE: 213.922.5728

EMAIL: vinceletf@metro.net

Leave a message with your name, phone, division, year, and model of ride. Telephone entries preferred, however you may enter on the day of the event. All entries will receive a Bus Roadeo pin and hat. Please arrive at the Roadeo site before 7am.

#### **FINALS**

Saturday
September 21, 2013
Santa Anita Racetrack
Gate 6