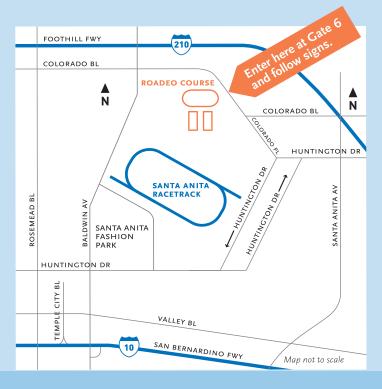

## SATURDAY, SEPTEMBER 21, 2013

Food, entertainment, exhibits, car show and fun for the whole family!

8AM – 2PM
SANTA ANITA RACETRACK
GATE 6

Come enjoy the festivities at the 38th Annual Los Angeles Metro Bus Roadeo.

# 8AM – 2PM SANTA ANITA RACETRACK GATE 6

To register your ride, contact: Fred Vincelet

PHONE: 213.922.5728

EMAIL: vinceletf@metro.net

Leave a message with your name, phone, division, year, and model of ride. Telephone entries preferred, however you may enter on the day of the event. All entries will receive a Bus Roadeo pin and hat. Please arrive at the Roadeo site before 7am.

#### **FINALS**

Saturday
September 21, 2013
Santa Anita Racetrack
Gate 6