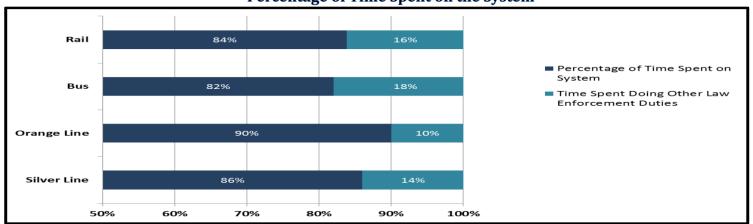

| PERCENTAGE OF TIME ON THE RAIL SYSTEM |     |  |  |  |  |
|---------------------------------------|-----|--|--|--|--|
| Blue Line-LAPD                        | 88% |  |  |  |  |
| Blue Line-LASD                        | 54% |  |  |  |  |
| Blue Line-LBPD                        | 70% |  |  |  |  |

| PERCENTAGE OF TIME SPENT ON THE RAIL SYSTEM |     |  |  |
|---------------------------------------------|-----|--|--|
| Green Line-LAPD                             | 90% |  |  |
| Green Line-LASD 83%                         |     |  |  |

| PERCENTAGE OF TIME SPENT ON THE RAIL SYSTEM |     |  |  |
|---------------------------------------------|-----|--|--|
| Expo Line-LAPD                              | 88% |  |  |
| Expo Line-LASD 83%                          |     |  |  |

| PERCENTAGE OF TIME SPENT O | N THE RAIL SYSTEN |
|----------------------------|-------------------|
| Red Line- LAPD             | 82%               |

| PERCENTAGE OF TIME SPENT ON THE RAIL SYSTEM |     |  |
|---------------------------------------------|-----|--|
| Gold Line-LAPD                              | 89% |  |
| Gold Line-LASD                              | 66% |  |

| PERCENTAGE OF TIME SPENT ON | THE BUS SYSTEM |
|-----------------------------|----------------|
| Orange Line- LAPD           | 89%            |

| LEGEND                        |
|-------------------------------|
| Los Angeles Police Department |

| PERCENTAGE OF TIME SPENT ON THE BUS SYSTEM |  |  |  |  |
|--------------------------------------------|--|--|--|--|
| Silver Line- LAPD 90%                      |  |  |  |  |
| Silver Line- LASD 85%                      |  |  |  |  |

| PERCENTAGE OF TIME SPENT ON THE BUS SYSTEM |     |  |  |
|--------------------------------------------|-----|--|--|
| LAPD BUS                                   | 91% |  |  |
| LASD BUS                                   | 72% |  |  |

| RCENTAGE OF TIME SPENT AT UNION STATI |      |  |
|---------------------------------------|------|--|
| LOCATION                              | LAPD |  |
| Union Station                         | 88%  |  |