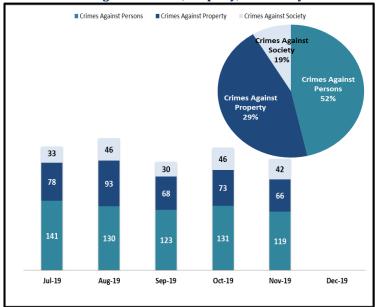

#### **Crimes Against Persons**

For the month of October 2019, crimes against persons decreased by 10 crimes system-wide

Agenda Number: 23.

compared to the same period last year.

For the month of November 2019, crimes against persons decreased by 15 crimes system-wide compared to the same period last year.

#### **Crimes Against Property**

For the month of October 2019, crimes against property decreased by 13 crimes system-wide compared to the same period last year.

For the month of November 2019, crimes against property decreased by 64 crimes system-wide compared to the same period last year.

#### **Crimes Against Society**

For the month of October 2019, crimes against society increased by 20 crimes system-wide compared to the same period last year.

For the month of November 2019, crimes against society increased by 17 crimes system-wide compared to the same period last year.