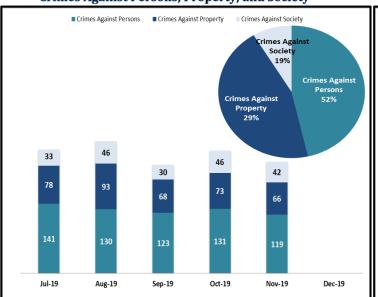

#### **Crimes Against Persons**

For the month of October 2019, crimes against persons decreased by 10 crimes system-wide

Agenda Number: 23.

compared to the same period last year.

For the month of November 2019, crimes against persons decreased by 15 crimes system-wide compared to the same period last year.

#### **Crimes Against Property**

For the month of October 2019, crimes against property decreased by 13 crimes system-wide compared to the same period last year.

For the month of November 2019, crimes against property decreased by 64 crimes system-wide compared to the same period last year.

#### **Crimes Against Society**

For the month of October 2019, crimes against society increased by 20 crimes system-wide compared to the same period last year.

For the month of November 2019, crimes against society increased by 17 crimes system-wide compared to the same period last year.