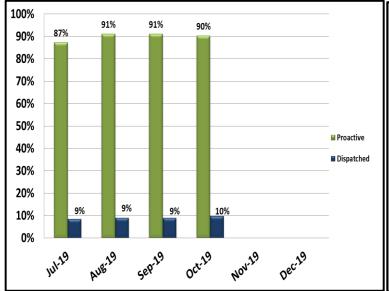

| DISPATCHED VS. PROACTIVE |      |      |      |  |  |
|--------------------------|------|------|------|--|--|
| AGENCY LAPD LASD LBPD    |      |      |      |  |  |
| Dispatched               | 18%  | 1%   | 3%   |  |  |
| Proactive                | 82%  | 99%  | 97%  |  |  |
| TOTAL                    | 100% | 100% | 100% |  |  |

| DISPATCHED VS. PROACTIVE |      |      |  |
|--------------------------|------|------|--|
| AGENCY LAPD LASD         |      |      |  |
| Dispatched               | 18%  | 4%   |  |
| Proactive                | 82%  | 96%  |  |
| TOTAL                    | 100% | 100% |  |

| DISPATCHED VS. PROACTIVE |     |     |  |
|--------------------------|-----|-----|--|
| AGENCY LAPD LASD         |     |     |  |
| Dispatched               | 21% | 11% |  |
| Proactive                | 79% | 89% |  |
| TOTAL 100% 100%          |     |     |  |

| DISPATCHED VS. PROACTIVE |     |  |  |  |
|--------------------------|-----|--|--|--|
| AGENCY LAPD              |     |  |  |  |
| Dispatched               | 27% |  |  |  |
| Proactive                | 73% |  |  |  |
| TOTAL 100%               |     |  |  |  |

| DISPATCHED VS. PROACTIVE |      |      |
|--------------------------|------|------|
| AGENCY                   | LAPD | LASD |
| Dispatched               | 25%  | 4%   |
| Proactive                | 75%  | 96%  |
| TOTAL                    | 100% | 100% |