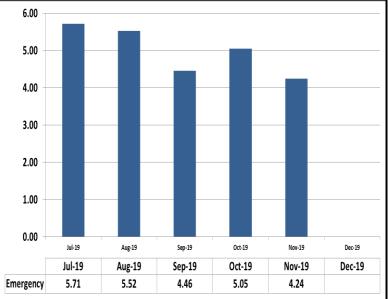

#### **Average Emergency Response Times**

Emergency response times averaged 5.05 minutes for the month of October and 4.24 minutes for the month of November.

## SYSTEM-WIDE LAW ENFORCEMENT OVERVIEW

OCTOBER 2019

Attachment A

Crimes Against Persons, Property, and Society

**Average Emergency Response Times** 

Average emergency response time was 5.05 mins.

When compared to the same period last year, Crimes Against Persons decreased by 10 crimes, Crimes Against Property decreased by 13 crimes, and Crimes Against Society increased by 20 crimes.

#### **Average Emergency Response Times**

Average emergency response time was 4.24 mins.