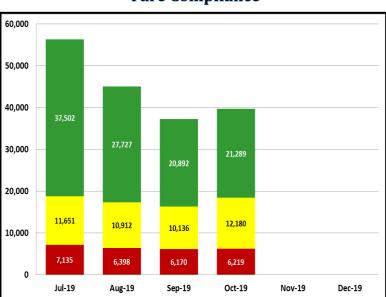

#### **Fare Compliance**

Green Checks- Occurs when a patron has valid fare

Yellow Checks- Occurs when a patron has valid fare, but did not tap at transfer station

Red Checks- Occurs when a patron has invalid fare