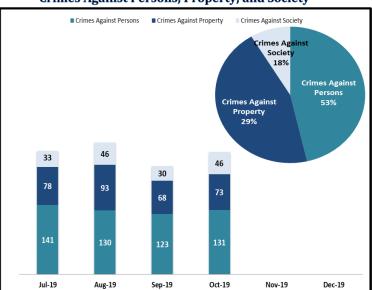

#### **Crimes Against Persons**

For the month of October 2019, crimes against persons decreased by 10 crimes system-wide

Agenda Number: 23.

compared to the same period last year.

For the month of November 2019, crimes against persons decreased by 15 crimes system-wide compared to the same period last year.

#### **Crimes Against Property**

For the month of October 2019, crimes against property decreased by 13 crimes system-wide compared to the same period last year.

For the month of November 2019, crimes against property decreased by 64 crimes system-wide compared to the same period last year.

#### **Crimes Against Society**

For the month of October 2019, crimes against society increased by 20 crimes system-wide compared to the same period last year.

For the month of November 2019, crimes against society increased by 17 crimes system-wide compared to the same period last year.