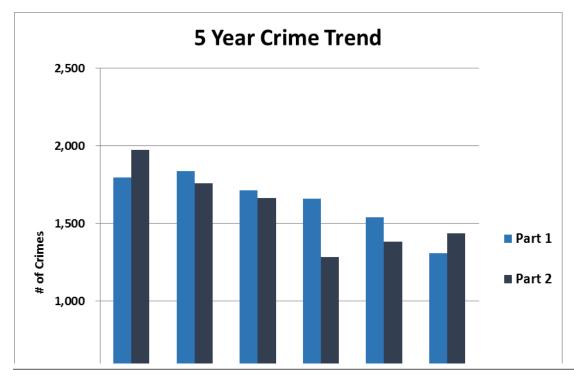

#### **Five-Year Crime Trend**

Metro has experienced a steady decline in Part 1 and 2 crimes over the past 5 years as seen in the table and graph below. One of the reasons behind this steady decline may be attributed to our multipolicing model with the Los Angeles Police Department, Los Angeles County Sheriff's Department, and Long Beach Police Department. More recently, Metro has implemented a surge strategy in our law enforcement deployments to help with the increase in homeless population that rides on our bus and rail systems.

From 2014 to 2019, Part 1 crimes have decreased by 27%, Part 2 crimes have decreased by 27%,

and total crimes have also decreased by 27%.

|             | 2014  | 2015  | 2016  | 2017  | 2018  | 2019* |
|-------------|-------|-------|-------|-------|-------|-------|
| Part 1      | 1,795 | 1,836 | 1,714 | 1,660 | 1,541 | 1,308 |
| Part 2      | 1,975 | 1,761 | 1,663 | 1,283 | 1,384 | 1,439 |
| Total Crime | 3,770 | 3,597 | 3,377 | 2,943 | 2,925 | 2,747 |

\* December 2019 data not included