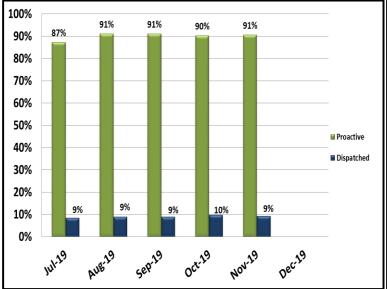

| DISPATCHED VS. PROACTIVE |      |      |      |  |  |
|--------------------------|------|------|------|--|--|
| AGENCY LAPD LASD LBPD    |      |      |      |  |  |
| Dispatched               | 18%  | 1%   | 3%   |  |  |
| Proactive                | 82%  | 99%  | 97%  |  |  |
| TOTAL                    | 100% | 100% | 100% |  |  |

| DISPATCHED VS. PROACTIVE |      |      |  |
|--------------------------|------|------|--|
| AGENCY LAPD LASD         |      |      |  |
| Dispatched               | 18%  | 4%   |  |
| Proactive                | 82%  | 96%  |  |
| TOTAL                    | 100% | 100% |  |

| DISPATCHED VS. PROACTIVE |     |     |  |
|--------------------------|-----|-----|--|
| AGENCY LAPD LASD         |     |     |  |
| Dispatched               | 21% | 11% |  |
| Proactive                | 79% | 89% |  |
| TOTAL 100% 100%          |     |     |  |

| DISPATCHED VS. PROACTIVE |     |  |  |  |
|--------------------------|-----|--|--|--|
| AGENCY LAPD              |     |  |  |  |
| Dispatched               | 27% |  |  |  |
| Proactive                | 73% |  |  |  |
| TOTAL 100%               |     |  |  |  |

| DISPATCHED VS. PROACTIVE |      |      |
|--------------------------|------|------|
| AGENCY                   | LAPD | LASD |
| Dispatched               | 25%  | 4%   |
| Proactive                | 75%  | 96%  |
| TOTAL                    | 100% | 100% |

| DISPATCHED VS. PROACTIVE |      |  |
|--------------------------|------|--|
| AGENCY                   | LAPD |  |
| Dispatched               | 18%  |  |
| Proactive                | 82%  |  |
| TOTAL                    | 100% |  |

| DISPATCHED VS. PROACTIVE |      |      |  |  |
|--------------------------|------|------|--|--|
| AGENCY LAPD LASD         |      |      |  |  |
| Dispatched               | 15%  | 1%   |  |  |
| Proactive                | 85%  | 99%  |  |  |
| TOTAL                    | 100% | 100% |  |  |

| DISPATCHED VS. PROACTIVE |      |      |  |
|--------------------------|------|------|--|
| AGENCY                   | LAPD | LASD |  |
| Dispatched               | 35%  | 2%   |  |
| Proactive                | 65%  | 98%  |  |
| TOTAL                    | 100% | 100% |  |

| DISPATCHED VS. PROACTIVE |      |  |
|--------------------------|------|--|
| AGENCY                   | LAPD |  |
| Dispatched               | 21%  |  |
| Proactive                | 79%  |  |
| TOTAL                    | 100% |  |

| DISPATCHED VS. PROACTIVE |                |      |      |  |  |  |
|--------------------------|----------------|------|------|--|--|--|
| AGENCY                   | LAPD LASD LBPD |      |      |  |  |  |
| Dispatched               | 19%            | 3%   | 3%   |  |  |  |
| Proactive                | 81%            | 97%  | 97%  |  |  |  |
| TOTAL                    | 100%           | 100% | 100% |  |  |  |

| DISPATCHED VS. PROACTIVE |     |     |  |  |
|--------------------------|-----|-----|--|--|
| AGENCY LAPD LASD         |     |     |  |  |
| Dispatched               | 19% | 4%  |  |  |
| Proactive                | 81% | 96% |  |  |
| TOTAL 100% 100%          |     |     |  |  |