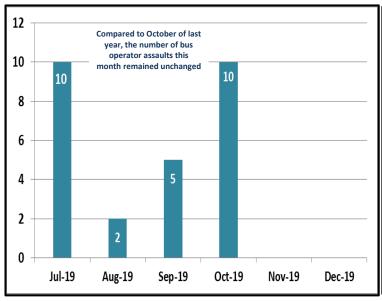

#### **Bus Operator Assaults**

There were 10 bus operator assaults reported in October, which is the same compared to the same period last year.

There were 6 bus operator assaults reported in November, which is 6 fewer compared to the same period last year.