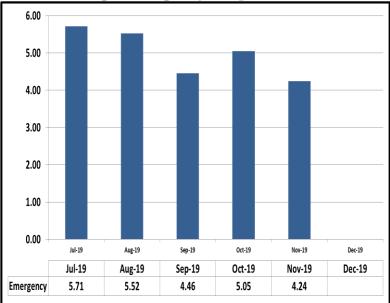

#### **Average Emergency Response Times**

Emergency response times averaged 5.05 minutes for the month of October and 4.24 minutes for the month of November.