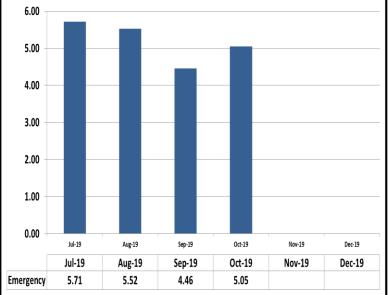

#### **Average Emergency Response Times**

Emergency response times averaged 5.05 minutes for the month of October and 4.24 minutes for the month of November.

## SYSTEM-WIDE LAW ENFORCEMENT OVERVIEW

OCTOBER 2019

Attachment A

Crimes Against Persons, Property, and Society

**Average Emergency Response Times** 

Average emergency response time was 5.05 mins.

When compared to the same period last year, Crimes Against Persons decreased by 10 crimes, Crimes Against Property decreased by 13 crimes, and Crimes Against Society increased by 20 crimes.

#### **Average Emergency Response Times**

Average emergency response time was 4.24 mins.