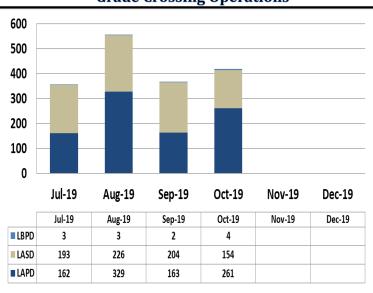

| GRADE CROS      | SING OPE | ERATIONS |      |      |
|-----------------|----------|----------|------|------|
| LOCATION        | LAPD     | LASD     | LBPD | FYTD |
| Washington St   | 6        | 0        | 0    | 25   |
| Flower St       | 6        | 0        | 0    | 15   |
| 103rd St        | 0        | 0        | 0    | 2    |
| Wardlow Rd      | 0        | 0        | 3    | 10   |
| Pacific Ave.    | 0        | 0        | 1    | 2    |
| Willowbrook     | 0        | 32       | 0    | 131  |
| Slauson         | 3        | 9        | 0    | 28   |
| Firestone       | 0        | 6        | 0    | 18   |
| Florence        | 0        | 16       | 0    | 44   |
| Compton         | 0        | 14       | 0    | 114  |
| Artesia         | 0        | 0        | 0    | 12   |
| Del Amo         | 0        | 7        | 0    | 14   |
| Long Beach Blvd | 0        | 0        | 0    | 1    |
| TOTAL           | 15       | 84       | 4    | 416  |