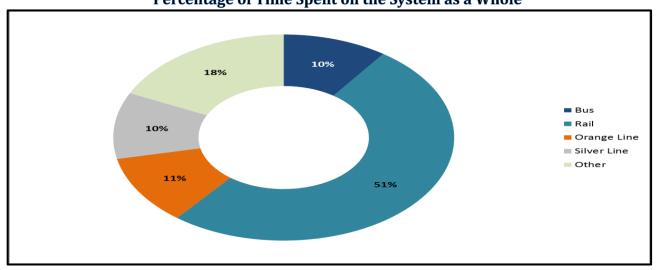

MANCE INDICATORS** OCTOBER 2019

Crimes Against Persons, Property, and Society





#### **Average Emergency Response Times**



#### Percentage of Time Spent on the System



Percentage of Time Spent on the System as a Whole



# KEY PERFORMANCE INDICATORS OCTOBER 2019

#### **Ratio of Staffing Levels vs Vacant Assignments**



#### **Ratio of Proactive vs Dispatched Activity**



#### **Grade Crossing Operations**



**Grade Crossing Operation Locations October:** 

- 1. Blue Line Stations (103)
- 2. Expo Line Stations (138)
- 3. Gold Line Stations (178)

# KEY PERFORMANCE INDICATORS NOVEMBER 2019

Crimes Against Persons, Property, and Society



#### **Average Emergency Response Times**



#### Percentage of Time Spent on the System



Percentage of Time Spent on the System as a Whole



# KEY PERFORMANCE INDICATORS NOVEMBER 2019

#### **Ratio of Staffing Levels vs Vacant Assignments**



#### **Ratio of Proactive vs Dispatched Activity**



#### **Grade Crossing Operations**



**Grade Crossing Operation Locations November:** 

- 1. Blue Line Stations (106)
- 2. Expo Line Stations (141)
- 3. Gold Line Stations (172)

# **Transit Police**

# **Monthly Crime Report**







**Attachment D** 

|                                | 2018    | 2019    |
|--------------------------------|---------|---------|
|                                | October | October |
| CRIMES AGAINST PERSONS         |         |         |
| Homicide                       | 0       | 0       |
| Rape                           | 0       | 1       |
| Robbery                        | 24      | 29      |
|