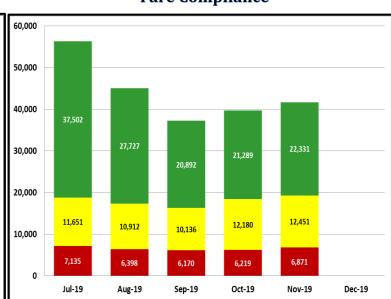

#### **Fare Compliance**

Green Checks- Occurs when a patron has valid fare

Yellow Checks- Occurs when a patron has valid fare, but did not tap at transfer station

Red Checks- Occurs when a patron has invalid fare