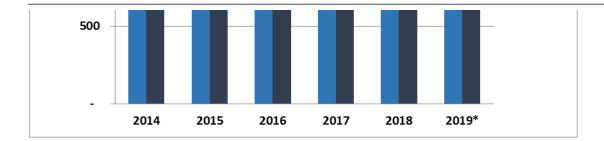

#### **Five-Year Crime Trend**

Metro has experienced a steady decline in Part 1 and 2 crimes over the past 5 years as seen in the table and graph below. One of the reasons behind this steady decline may be attributed to our multipolicing model with the Los Angeles Police Department, Los Angeles County Sheriff's Department, and Long Beach Police Department. More recently, Metro has implemented a surge strategy in our law enforcement deployments to help with the increase in homeless population that rides on our bus and rail systems.

From 2014 to 2019, Part 1 crimes have decreased by 27%, Part 2 crimes have decreased by 27%,

and total crimes have also decreased by 27%.

|             | 2014  | 2015  | 2016  | 2017  | 2018  | 2019* |
|-------------|-------|-------|-------|-------|-------|-------|
| Part 1      | 1,795 | 1,836 | 1,714 | 1,660 | 1,541 | 1,308 |
| Part 2      | 1,975 | 1,761 | 1,663 | 1,283 | 1,384 | 1,439 |
| Total Crime | 3,770 | 3,597 | 3,377 | 2,943 | 2,925 | 2,747 |

\* December 2019 data not included