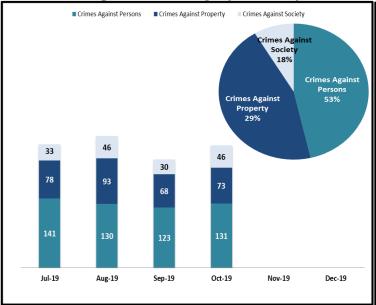

## SYSTEM-WIDE LAW ENFORCEMENT OVERVIEW

OCTOBER 2019

Attachment A

Crimes Against Persons, Property, and Society

**Average Emergency Response Times** 

Average emergency response time was 5.05 mins.

When compared to the same period last year, Crimes Against Persons decreased by 10 crimes, Crimes Against Property decreased by 13 crimes, and Crimes Against Society increased by 20 crimes.

#### **Crimes Against Persons, Property, and Society**

When compared to the same period last year, Crimes Against Persons decreased by 15 crimes, Crimes Against Property decreased by 64 crimes, and Crimes Against Society increased by 17 crimes.