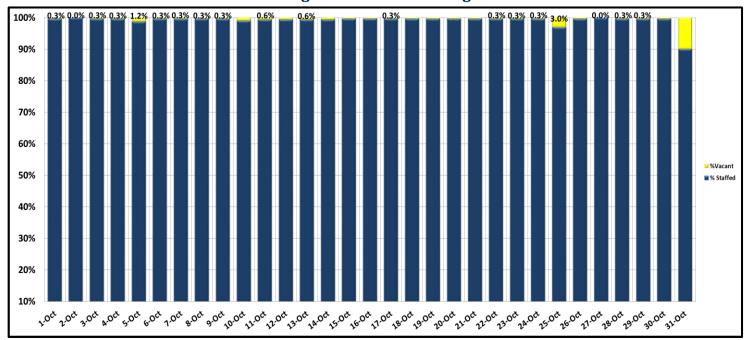

|      |  |
| Dispatched               | 48%  |  |
| Proactive                | 52%  |  |
| TOTAL                    | 100% |  |

| RCENTAGE OF TIME SPENT AT UNION STATI |     |  |
|---------------------------------------|-----|--|
| LOCATION LAPD                         |     |  |
| Union Station                         | 91% |  |

| LEGEND                        |  |
|-------------------------------|--|
| Los Angeles Police Department |  |

# **KEY PERFORMANCE INDICATORS** OCTOBER 2019

Crimes Against Persons, Property, and Society





#### **Average Emergency Response Times**



#### Percentage of Time Spent on the System



Percentage of Time Spent on the System as a Whole



# KEY PERFORMANCE INDICATORS OCTOBER 2019

#### **Ratio of Staffing Levels vs Vacant Assignments**



#### **Ratio of Proactive vs Dispatched Activity**



#### **Grade Crossing Operations**



**Grade Crossing Operation Locations October:** 

- 1. Blue Line Stations (103)
- 2. Expo Line Stations (138)
- 3. Gold Line Stations (178)

# KEY PERFORMANCE INDICATORS NOVEMBER 2019

Crimes Against Persons, Property, and Society



#### **Average Emergency Response Times**



#### Percentage of Time Spent on the System



Percentage of Time Spent on the System as a Whole



# KEY PERFORMANCE INDICATORS NOVEMBER 2019

#### **Ratio of Staffing Levels vs Vacant Assignments**



#### **Ratio of Proactive vs Dispatched Activity**



#### **Grade Crossing Operations**



**Grade Crossing Operation Locations November:** 

- 1. Blue Line Stations (106)
- 2. Expo Line Stations (141)
- 3. Gold Line Statio