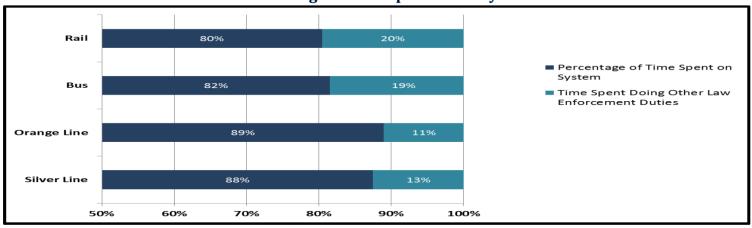

| PERCENTAGE OF TIME SPENT ON THE RAIL SYSTEM |     |  |
|---------------------------------------------|-----|--|
| Gold Line-LAPD                              | 89% |  |
| Gold Line-LASD                              | 66% |  |

| PERCENTAGE OF TIME SPENT ON | THE BUS SYSTEM |
|-----------------------------|----------------|
| Orange Line- LAPD           | 89%            |

| LEGEND                        |
|-------------------------------|
| Los Angeles Police Department |

| PERCENTAGE OF TIME SPENT ON THE BUS SYSTEM |  |  |  |  |
|--------------------------------------------|--|--|--|--|
| Silver Line- LAPD 90%                      |  |  |  |  |
| Silver Line- LASD 85%                      |  |  |  |  |