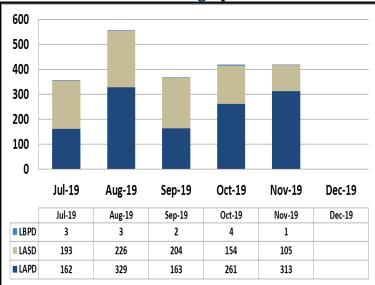

#### **MONTHLY UPDATE ON TRANSIT POLICING PERFORMANCE - OCTOBER 2019**

|                                | REPORTED C | RIME |      |      |
|--------------------------------|------------|------|------|------|
| CRIMES AGAINST PERSONS         | LAPD       | LASD | LBPD | FYTD |
| Homicide                       | 0          | 0    | 0    | 0    |
| Rape                           | 0          | 0    | 0    | 0    |
| Robbery                        | 1          | 0    | 0    | 9    |
| Aggravated Assault             | 0          | 1    | 1    | 6    |
| Aggravated Assault on Operator | 0          | 0    | 0    | 0    |
| Battery                        | 0          | 2    | 4    | 20   |
| Battery Rail Operator          | 0          | 0    | 0    | 0    |
| Sex Offenses                   | 0          | 1    | 0    | 3    |
| SUB-TOTAL                      | 1          | 4    | 5    | 38   |
| CRIMES AGAINST PROPERTY        | LAPD       | LASD | LBPD | FYTD |
| Burglary                       | 0          | 0    | 0    | 1    |
| Larceny                        | 0          | 0    | 0    | 10   |
| Bike Theft                     | 0          | 0    | 0    | 0    |
| Motor Vehicle Theft            | 0          | 0    | 0    | 2    |
| Arson                          | 0          | 0    | 0    | 0    |
| Vandalism                      | 0          | 1    | 2    | 7    |
| Other                          | 0          | 0    | 0    | 0    |
| SUB-TOTAL                      | 0          | 1    | 2    | 20   |
| CRIMES AGAINST SOCIETY         | LAPD       | LASD | LBPD | FYTD |
| Weapons                        | 0          | 2    | 0    | 9    |
| Narcotics                      | 0          | 6    | 1    | 24   |
| Trespassing                    | 0          | 1    | 0    | 6    |
| SUB-TOTAL                      | 0          | 9    | 1    | 39   |
| TOTAL                          | 1          | 14   | 8    | 97   |

#### **MONTHLY UPDATE ON TRANSIT POLICING PERFORMANCE - NOVEMBER 2019**

| REPORTED CRIME                 |      |      |      |      |  |
|--------------------------------|------|------|------|------|--|
| CRIMES AGAINST PERSONS         | LAPD | LASD | LBPD | FYTD |  |
| Homicide                       | 0    | 0    | 0    | 0    |  |
| Rape                           | 1    | 0    | 0    | 1    |  |
| Robbery                        | 2    | 5    | 0    | 16   |  |
| Aggravated Assault             | 0    | 0    | 0    | 6    |  |
| Aggravated Assault on Operator | 0    | 0    | 0    | 0    |  |
| Battery                        | 2    | 1    | 0    | 23   |  |
| Battery Rail Operator          | 0    | 0    | 0    | 0    |  |
| Sex Offenses                   | 0    | 0    | 0    | 3    |  |
| SUB-TOTAL                      | 5    | 6    | 0    | 49   |  |
| CRIMES AGAINST PROPERTY        | LAPD | LASD | LBPD | FYTD |  |
| Burglary                       | 0    | 0    | 0    | 1    |  |
| Larceny                        | 1    | 1    | 0    | 12   |  |
| Bike Theft                     | 0    | 0    | 0    | 0    |  |
| Motor Vehicle Theft            | 0    | 0    | 0    | 2    |  |
| Arson                          | 0    | 0    | 0    | 0    |  |
| Vandalism                      | 0    | 4    | 0    | 11   |  |
| Other                          | 0    | 0    | 0    | 0    |  |
| SUB-TOTAL                      | 1    | 5    | 0    | 26   |  |
| CRIMES AGAINST SOCIETY         | LAPD | LASD | LBPD | FYTD |  |
| Weapons                        | 0    | 2    | 0    | 11   |  |
| Narcotics                      | 0    | 8    | 2    | 34   |  |
| Trespassing                    | 1    | 2    | 0    | 9    |  |
| SUB-TOTAL                      | 1    | 12   | 2    | 54   |  |
| TOTAL                          | 7    | 23   | 2    | 129  |  |