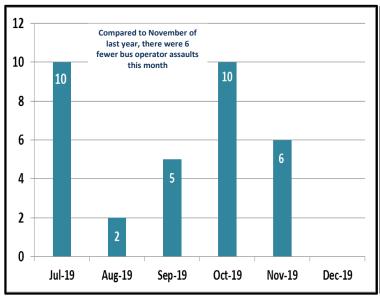

#### **Bus Operator Assaults**

There were 10 bus operator assaults reported in October, which is the same compared to the same period last year.

There were 6 bus operator assaults reported in November, which is 6 fewer compared to the same period last year.

#### **Bus Operator Assaults**