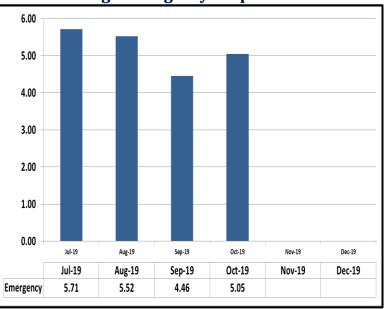

#### **Average Emergency Response Times**

Emergency response times averaged 5.05 minutes for the month of October and 4.24 minutes for the month of November.