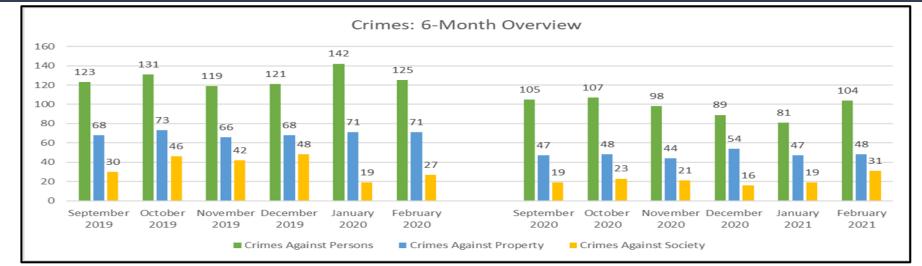

7,473 | -20.45%<br>% Change<br>-13.48%<br>% Change<br>-95.77%<br>-94.99%<br>-99.58%<br>-96.19%<br>% Change<br>-95.64%<br>-96.27%<br>-99.77%<br>-96.45%<br>% Change<br>-92.07% |

#### Ridership

| Monthly    | Feb-20        | Feb-21        | % Change |
|------------|---------------|---------------|----------|
|            | 29,827,499    | TBD           | N/A      |
|            |               |               |          |
| Six Months | Sep-19-Feb-20 | Sep-20-Feb-21 | % Change |
|            | 176,411,691   | 80,937,106    | -54.12%  |
|            |               |               |          |
| Annual     | Mar-19-Feb-20 | Mar-20-Feb-21 | % Change |
|            | 364,840,825   | 170,334,988   | -53.31%  |

# MONTHLY, BI-ANNUAL, ANNUAL COMPARISON

# **FEBRUARY 2021**

Attachment D





# MONTHLY, BI-ANNUAL, ANNUAL COMPARISON

### MARCH 2021

Attachment D

| Crimes                             |