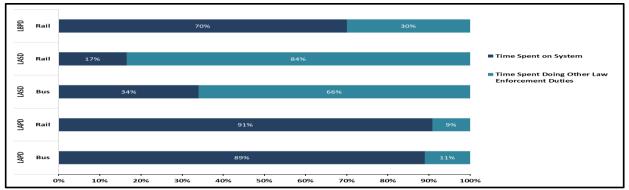

| PERCENTAGE OF TIME ON THE RAIL SYSTEM |     |  |  |  |
|---------------------------------------|-----|--|--|--|
| Blue Line-LAPD 90%                    |     |  |  |  |
| Blue Line-LASD                        | 15% |  |  |  |
| Blue Line-LBPD                        | 70% |  |  |  |

| PERCENTAGE OF TIME SPENT ON THE RAIL SYSTEM |     |  |  |
|---------------------------------------------|-----|--|--|
| Green Line-LAPD                             | 95% |  |  |
| Green Line-LASD                             | 19% |  |  |

| PERCENTAGE OF TIME SPENT ON THE RAIL SYSTEM |  |  |  |
|---------------------------------------------|--|--|--|
| Expo Line-LAPD 91%                          |  |  |  |
| Expo Line-LASD 9%                           |  |  |  |

PERCENTAGE OF TIME SPENT ON THE RAIL SYSTEM Red Line- LAPD 89%

| LEGEND                        |  |
|-------------------------------|--|
| Los Angeles Police Department |  |

| REPORTED CRIME                 |      |      |      |  |
|--------------------------------|------|------|------|--|
| CRIMES AGAINST PERSONS         | LAPD | LASD | FYTD |  |
| Homicide                       | 0    | 0    | 1    |  |
| Rape                           | 0    | 0    | 1    |  |
| Robbery                        | 1    | 0    | 11   |  |
| Aggravated Assault             | 0    | 0    | 15   |  |
| Aggravated Assault on Operator | 0    | 0    | 2    |  |
| Battery                        | 2    | 2    | 27   |  |
| Battery Rail Operator          | 0    | 1    | 1    |  |
| Sex Offenses                   | 0    | 0    | 5    |  |
| SUB-TOTAL                      | 3    | 3    | 63   |  |
| CRIMES AGAINST PROPERTY        | LAPD | LASD | FYTD |  |
| Burglary                       | 0    | 1    | 3    |  |
| Larceny                        | 0    | 0    | 16   |  |
| Bike Theft                     | 0    | 0    | 4    |  |
| Motor Vehicle Theft            | 0    | 0    | 2    |  |
| Arson                          | 0    | 0    | 1    |  |
| Vandalism                      | 0    | 1    | 13   |  |
| SUB-TOTAL                      | 0    | 2    | 39   |  |
| CRIMES AGAINST SOCIETY         | LAPD | LASD | FYTD |  |
| Weapons                        | 0    | 1    | 5    |  |
| Narcotics                      | 0    | 1    | 3    |  |
| Trespassing                    | 1    | 0    | 2    |  |
| SUB-TOTAL                      | 1    | 2    | 10   |  |
| TOTAL                          | 4    | 7    | 112  |  |

| PERCENTAGE OF TIME SPENT ON THE RAIL SYSTEM |  |  |  |
|---------------------------------------------|--|--|--|
| Gold Line-LAPD 89%                          |  |  |  |
| Gold Line-LASD 23%                          |  |  |  |

| PERCENTAGE OF TIME SPENT ON THE BUS SYSTEM |     |  |
|--------------------------------------------|-----|--|
| Orange Line- LAPD                          | 90% |  |

| LEGEND                        |  |
|-------------------------------|--|
| Los Angeles Police Department |  |

| PERCENTAGE OF TIME SPENT ON THE BUS SYSTEM* |    |  |  |
|---------------------------------------------|----|--|--|
| Silver Line- LAPD 74%                       |    |  |  |
| Silver Line- LASD                           | 0% |  |  |

| PERCENTAGE OF TIME SPENT ON THE BUS SYSTEM |     |  |
|--------------------------------------------|-----|--|
| LAPD BUS 89%                               |     |  |
| LASD BUS                                   | 34% |  |

| PERCENTAGE OF TIME SPENT AT UNION STATION |  |  |  |  |  |
|-------------------------------------------|--|--|--|--|--|
| LOCATION LAPD                             |  |  |  |  |  |
| Union Station 91%                         |  |  |  |  |  |

| PERCENTAGE OF TIME ON THE RAIL SYSTEM |     |  |  |  |
|---------------------------------------|-----|--|--|--|
| Blue Line-LAPD 90%                    |     |  |  |  |
| Blue Line-LASD                        | 15% |  |  |  |
| Blue Line-LBPD 70%                    |     |  |  |  |