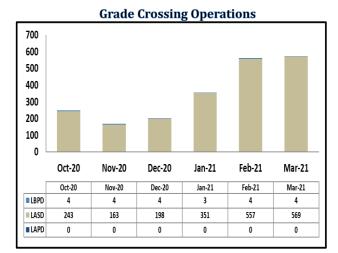

#### FEBRUARY 2021

Attachment A

Grade Crossing Operation Locations February:

- 1. Blue Line Stations (223)
- 2. Expo Line Stations (102)
- 3. Gold Line Stations (236)

#### **MARCH 2021**

Attachment A

Grade Crossing Operation Locations March:

- 1. Blue Line Stations (221)
- 2. Expo Line Stations (91)
- 3. Gold Line Stations (261)

| REPORTED CRIME                 |      |      |      |      |  |  |
|--------------------------------|------|------|------|------|--|--|
| CRIMES AGAINST PERSONS         | LAPD | LASD | LBPD | FYTD |  |  |
| Homicide                       | 0    | 0    | 0    | 1    |  |  |
| Rape                           | 0    | 1    | 0    | 2    |  |  |
| Robbery                        | 1    | 0    | 0    | 26   |  |  |
| Aggravated Assault             | 3    | 2    | 0    | 25   |  |  |
| Aggravated Assault on Operator | 0    | 0    | 0    | 0    |  |  |
| Battery                        | 4    | 1    | 2    | 42   |  |  |
| Battery Rail Operator          | 0    | 0    | 0    | 0    |  |  |
| Sex Offenses                   | 0    | 2    | 0    | 9    |  |  |
| SUB-TOTAL                      | 8    | 6    | 2    | 105  |  |  |
| CRIMES AGAINST PROPERTY        | LAPD | LASD | LBPD | FYTD |  |  |
| Burglary                       | 0    | 0    | 0    | 2    |  |  |
| Larceny                        | 2    | 3    | 0    | 20   |  |  |
| Bike Theft                     | 0    | 0    | 0    | 1    |  |  |
| Motor Vehicle Theft            | 0    | 1    | 0    | 5    |  |  |
| Arson                          | 0    | 1    | 0    | 1    |  |  |
| Vandalism                      | 0    | 1    | 0    | 22   |  |  |
| SUB-TOTAL                      | 2    | 6    | 0    | 51   |  |  |
| CRIMES AGAINST SOCIETY         | LAPD | LASD | LBPD | FYTD |  |  |
| Weapons                        | 0    | 0    | 0    | 4    |  |  |
| Narcotics                      | 0    | 6    | 0    | 16   |  |  |
| Trespassing                    | 0    | 0    | 0    | 3    |  |  |
| SUB-TOTAL                      | 0    | 6    | 0    | 23   |  |  |
| TOTAL                          | 10   | 18   | 2    | 179  |  |  |

| GRADE CROSSING OPERATIONS |      |      |      |      |
|---------------------------|------|------|------|------|
| LOCATION                  | LAPD | LASD | LBPD | FYTD |
| Washington St             | 0    | 0    | 0    | 0    |
| Flower St                 | 0    | 0    | 0    | 0    |
| 103rd St                  | 0    | 0    | 0    | 0    |
| Wardlow Rd                | 0    | 0    | 4    | 29   |
| Pacific Ave.              | 0    | 0    | 0    | 0    |
| Willowbrook               | 0    | 69   | 0    | 253  |
| Slauson                   | 0    | 7    | 0    | 18   |
| Firestone                 | 0    | 8    | 0    | 33   |
| Florence                  | 0    | 10   | 0    | 44   |
| Compton                   | 0    | 56   | 0    | 157  |
| Artesia                   | 0    | 41   | 0    | 132  |
| Del Amo                   | 0    | 28   | 0    | 75   |
| Long Beach Blvd           | 0    | 0    | 0    | 0    |
| TOTAL                     | 0    | 219  | 4    | 741  |

| GRADE CROSSING OPERATIONS |     |     |     |  |  |  |
|---------------------------|-----|-----|-----|--|--|--|
| LOCATION LAPD LASD FYTD   |     |     |     |  |  |  |
| Exposition Blvd           | 0   | 0   | 0   |  |  |  |
| Santa Monica              | N/A | 81  | 340 |  |  |  |
| Culver City               | N/A | 21  | 63  |  |  |  |
| TOTAL                     | 0   | 102 | 403 |  |  |  |

| GRADE CROSSING OPERATIONS |   |     |     |  |  |  |
|---------------------------|---|-----|-----|--|--|--|
| LOCATION LAPD LASD FYTD   |   |     |     |  |  |  |
| Marmion Way               | 0 | 0   | 0   |  |  |  |
| Arcadia Station           | 0 | 25  | 76  |  |  |  |
| Irwindale                 | 0 | 13  | 51  |  |  |  |
| Monrovia                  | 0 | 10  | 67  |  |  |  |
| City of Pasadena          | 0 | 44  | 161 |  |  |  |
| Magnolia Ave              | 0 | 7   | 12  |  |  |  |
| Duarte Station            | 0 | 13  | 38  |  |  |  |
| City Of Azusa             | 0 | 47  | 169 |  |  |  |
| South Pasadena            | 0 | 26  | 66  |  |  |  |
| City Of East LA           | 0 | 51  | 173 |  |  |  |
| Figueroa St               | 0 | 0   | 0   |  |  |  |
| TOTAL GOAL= 10            | 0 | 236 | 813 |  |  |  |

| GRADE CROSSING OPERATIONS |      |      |      |      |  |
|---------------------------|------|------|------|------|--|
| LOCATION                  | LAPD | LASD | LBPD | FYTD |  |
| Washington St             | 0    | 0    | 0    | 0    |  |
| Flower St                 | 0    | 0    | 0    | 0    |  |
| 103rd St                  | 0    | 0    | 0    | 0    |  |
| Wardlow Rd                | 0    | 0    | 4    | 33   |  |
| Pacific Ave.              | 0    | 0    | 0    | 0    |  |
| Willowbrook               | 0    | 65   | 0    | 318  |  |
| Slauson                   | 0    | 6    | 0    | 24   |  |
| Firestone                 | 0    | 6    | 0    | 39   |  |
| Florence                  | 0    | 12   | 0    | 56   |  |
| Compton                   | 0    | 59   | 0    | 216  |  |
| Artesia                   | 0    | 43   | 0    | 175  |  |
| Del Amo                   | 0    | 26   | 0    | 101  |  |
| Long Beach Blvd           | 0    | 0    | 0    | 0    |  |
| TOTAL                     | 0    | 217  | 4    | 962  |  |