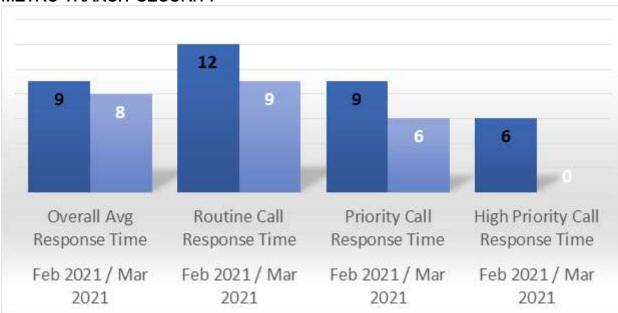

### METRO TRANSIT SECURITY

For the month of March, Transit Security received 281 calls for service. The following is a breakdown of the call categories and response times.

• <u>Routine:</u> Transit Security received 120 calls and responded to 120 of them with an average response time of 9 minutes. The remaining calls were either assigned to law enforcement, contract security, or other entity such as maintenance, Rail Operations Control, Bus Operations Control, local fire department, or Mitsubishi.

• <u>Priority:</u> Transit Security received 161 calls and responded to 124 of them with an average response time of 6 minutes. The remaining calls were either assigned to law enforcement, contract security, or other entity such as maintenance, Rail Operations Control, Bus Operations Control, local fire department, or Mitsubishi.

• <u>High Priority:</u> Transit Security received no High Priority calls.