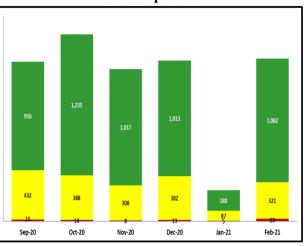

In February, there were a total of 12,784 bus boardings by LAPD officers and a total of 10,018 bus boardings by LASD deputies on various routes throughout the county. Between January and February, LAPD saw a decrease in bus boardings of 1,088 and LASD saw a decrease in bus boardings of 1,271.

In March, there were a total of 11,648 bus boardings by LAPD officers and a total of 9,812 bus boardings by LASD deputies on various routes throughout the county. Between February and March, LAPD saw a decrease in bus boardings of 1,136 and LASD saw a decrease in bus boardings of 206.