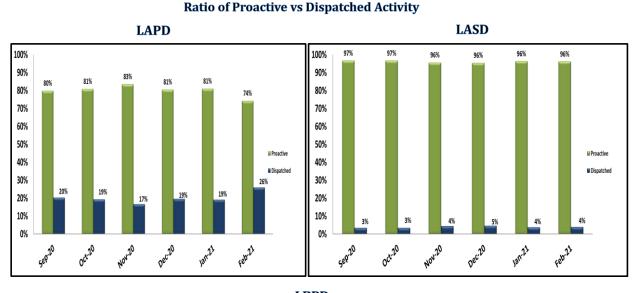

| DISPATCHED VS. PROACTIVE |                |      |      |  |  |
|--------------------------|----------------|------|------|--|--|
| AGENCY                   | LAPD LASD LBPD |      |      |  |  |
| Dispatched               | 17%            | 3%   | 2%   |  |  |
| Proactive                | 83%            | 97%  | 98%  |  |  |
| TOTAL                    | 100%           | 100% | 100% |  |  |

| DISPATCHED VS. PROACTIVE |      |      |  |  |
|--------------------------|------|------|--|--|
| AGENCY LAPD LASD         |      |      |  |  |
| Dispatched               | 64%  | 5%   |  |  |
| Proactive                | 36%  | 95%  |  |  |
| TOTAL                    | 100% | 100% |  |  |

| DISPATCHED VS. PROACTIVE |      |      |  |  |
|--------------------------|------|------|--|--|
| AGENCY LAPD LASD         |      |      |  |  |
| Dispatched               | 16%  | 8%   |  |  |
| Proactive                | 84%  | 92%  |  |  |
| TOTAL                    | 100% | 100% |  |  |

| DISPATCHED VS. PROACTIVE |      |  |
|--------------------------|------|--|
| AGENCY LAPE              |      |  |
| Dispatched               | 23%  |  |
| Proactive                | 77%  |  |
| TOTAL                    | 100% |  |

| DISPATCHED VS. PROACTIVE |      |      |  |  |
|--------------------------|------|------|--|--|
| AGENCY LAPD LASD         |      |      |  |  |
| Dispatched               | 24%  | 5%   |  |  |
| Proactive                | 76%  | 95%  |  |  |
| TOTAL                    | 100% | 100% |  |  |

| DISPATCHED VS. PROACTIVE |      |  |
|--------------------------|------|--|
| AGENCY                   | LAPD |  |
| Dispatched               | 19%  |  |
| Proactive                | 81%  |  |
| TOTAL                    | 100% |  |

| DISPATCHED VS. PROACTIVE |      |      |  |  |
|--------------------------|------|------|--|--|
| AGENCY LAPD LASD         |      |      |  |  |
| Dispatched               | 44%  | 0%   |  |  |
| Proactive                | 56%  | 100% |  |  |
| TOTAL                    | 100% | 100% |  |  |

| DISPATCHED VS. PROACTIVE |      |      |
|--------------------------|------|------|
| AGENCY                   | LAPD | LASD |
| Dispatched               | 17%  | 2%   |
| Proactive                | 83%  | 98%  |
| TOTAL                    | 100% | 100% |

| DISPATCHED VS. PROACTIVE |     |  |  |  |
|--------------------------|-----|--|--|--|
| AGENCY LAPD              |     |  |  |  |
| Dispatched               | 25% |  |  |  |
| Proactive                | 75% |  |  |  |
| TOTAL 100%               |     |  |  |  |

| DISPATCHED VS. PROACTIVE |      |      |      |  |
|--------------------------|------|------|------|--|
| AGENCY                   | LAPD | LASD | LBPD |  |
| Dispatched               | 16%  | 7%   | 2%   |  |
| Proactive                | 84%  | 93%  | 98%  |  |
| TOTAL                    | 100% | 100% | 100% |  |