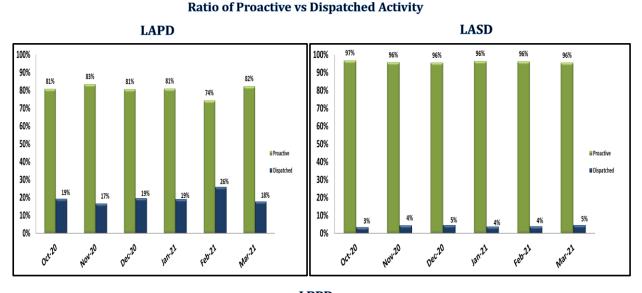

| DISPATCHED VS. PROACTIVE |                |      |      |  |  |
|--------------------------|----------------|------|------|--|--|
| AGENCY                   | LAPD LASD LBPD |      |      |  |  |
| Dispatched               | 17%            | 3%   | 2%   |  |  |
| Proactive                | 83%            | 97%  | 98%  |  |  |
| TOTAL                    | 100%           | 100% | 100% |  |  |

| DISPATCHED VS. PROACTIVE |      |      |  |  |
|--------------------------|------|------|--|--|
| AGENCY LAPD LASD         |      |      |  |  |
| Dispatched               | 64%  | 5%   |  |  |
| Proactive                | 36%  | 95%  |  |  |
| TOTAL                    | 100% | 100% |  |  |

| DISPATCHED VS. PROACTIVE |      |      |  |  |
|--------------------------|------|------|--|--|
| AGENCY LAPD LASD         |      |      |  |  |
| Dispatched               | 16%  | 8%   |  |  |
| Proactive                | 84%  | 92%  |  |  |
| TOTAL                    | 100% | 100% |  |  |

| DISPATCHED VS. PROACTIVE |      |  |
|--------------------------|------|--|
| AGENCY LAPE              |      |  |
| Dispatched               | 23%  |  |
| Proactive                | 77%  |  |
| TOTAL                    | 100% |  |

| DISPATCHED VS. PROACTIVE |      |      |  |  |
|--------------------------|------|------|--|--|
| AGENCY LAPD LASD         |      |      |  |  |
| Dispatched               | 24%  | 5%   |  |  |
| Proactive                | 76%  | 95%  |  |  |
| TOTAL                    | 100% | 100% |  |  |

| DISPATCHED VS. PROACTIVE |      |  |
|--------------------------|------|--|
| AGENCY                   | LAPD |  |
| Dispatched               | 19%  |  |
| Proactive                | 81%  |  |
| TOTAL                    | 100% |  |

| DISPATCHED VS. PROACTIVE |      |      |  |  |
|--------------------------|------|------|--|--|
| AGENCY LAPD LASD         |      |      |  |  |
| Dispatched               | 44%  | 0%   |  |  |
| Proactive                | 56%  | 100% |  |  |
| TOTAL                    | 100% | 100% |  |  |

| DISPATCHED VS. PROACTIVE |      |      |
|--------------------------|------|------|
| AGENCY                   | LAPD | LASD |
| Dispatched               | 17%  | 2%   |
| Proactive                | 83%  | 98%  |
| TOTAL                    | 100% | 100% |

| DISPATCHED VS. PROACTIVE |     |  |  |  |
|--------------------------|-----|--|--|--|
| AGENCY LAPD              |     |  |  |  |
| Dispatched               | 25% |  |  |  |
| Proactive                | 75% |  |  |  |
| TOTAL 100%               |     |  |  |  |