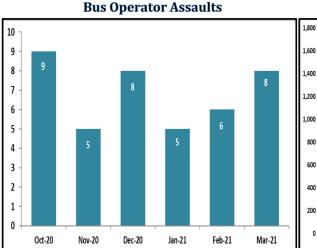

#### BUS OPERATIONS SECURITY

In February, there were a total of (6) assaults on bus operators, with (3) assaults occurring in LAPD's jurisdiction and (3) assaults occurring in LASD's jurisdiction. Five assaults occurred on the bus system on different lines and (1) assault occurred on the L (Gold) Line.

In March, there were a total of (8) assaults on bus operators, with (4) assaults occurring in LAPD's jurisdiction and (4) assaults occurring in LASD's jurisdiction. All assaults occurred on the bus system on different lines.