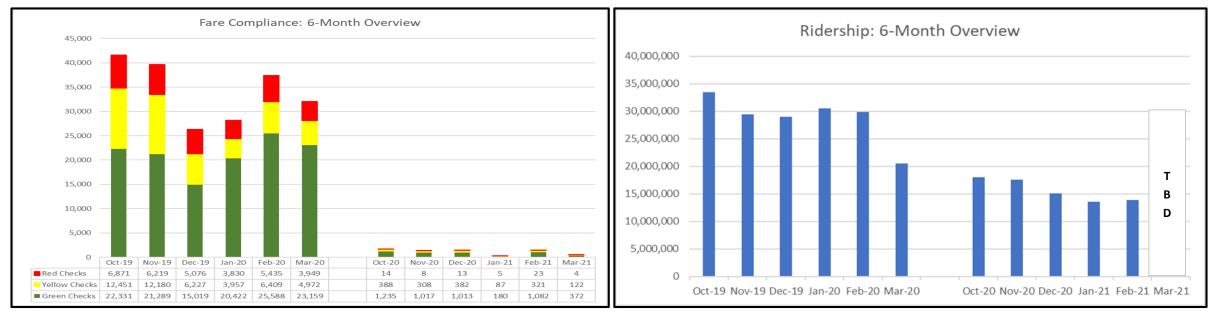

#### Percentage of Time Spent on the System

0

**Fare Compliance** 

Green Checks- Occurs when a patron has valid fare

Yellow Checks- Occurs when a patron has valid fare, but did not tap at transfer station

Red Checks- Occurs when a patron has invalid fare