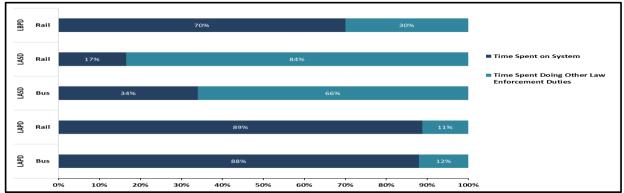

| PERCENTAGE OF TIME ON THE RAIL SYSTEM |     |  |  |  |
|---------------------------------------|-----|--|--|--|
| Blue Line-LAPD 90%                    |     |  |  |  |
| Blue Line-LASD                        | 15% |  |  |  |
| Blue Line-LBPD                        | 70% |  |  |  |

| PERCENTAGE OF TIME ON THE RAIL SYSTEM |     |  |  |  |
|---------------------------------------|-----|--|--|--|
| Blue Line-LAPD 90%                    |     |  |  |  |
| Blue Line-LASD                        | 15% |  |  |  |
| Blue Line-LBPD 70%                    |     |  |  |  |