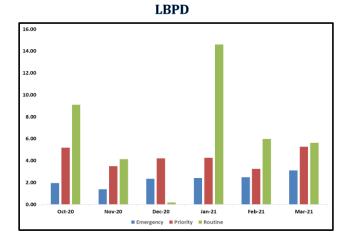

| CALLS FOR SERVICE      |    |     |    |       |  |  |
|------------------------|----|-----|----|-------|--|--|
| GENCY LAPD LASD LBPD F |    |     |    |       |  |  |
| Routine                | 5  | 63  | 3  | 562   |  |  |
| Priority               | 20 | 64  | 43 | 1051  |  |  |
| Emergency              | 2  | 11  | 13 | 222   |  |  |
| TOTAL                  | 27 | 138 | 59 | 1,835 |  |  |
|                        |    |     |    | .,000 |  |  |