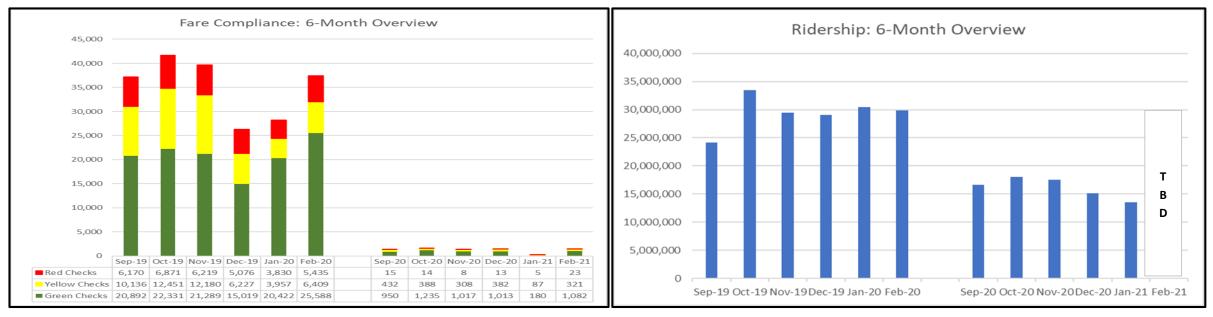

#### Percentage of Time Spent on the System

0

**Fare Compliance** 

Green Checks- Occurs when a patron has valid fare

Yellow Checks- Occurs when a patron has valid fare, but did not tap at transfer station

Red Checks- Occurs when a patron has invalid fare