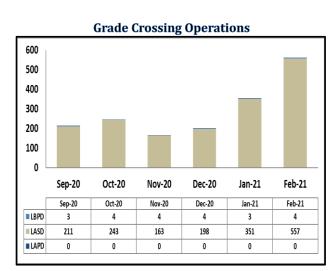

#### FEBRUARY 2021

Attachment A

Grade Crossing Operation Locations February:

- 1. Blue Line Stations (223)
- 2. Expo Line Stations (102)
- 3. Gold Line Stations (236)

#### **MARCH 2021**

Attachment A

Grade Crossing Operation Locations March:

- 1. Blue Line Stations (221)
- 2. Expo Line Stations (91)
- 3. Gold Line Stations (261)

| REPORTED CRIME                 |      |      |      |      |  |  |
|--------------------------------|------|------|------|------|--|--|
| CRIMES AGAINST PERSONS         | LAPD | LASD | LBPD | FYTD |  |  |
| Homicide                       | 0    | 0    | 0    | 1    |  |  |
| Rape                           | 0    | 1    | 0    | 2    |  |  |
| Robbery                        | 1    | 0    | 0    | 26   |  |  |
| Aggravated Assault             | 3    | 2    | 0    | 25   |  |  |
| Aggravated Assault on Operator | 0    | 0    | 0    | 0    |  |  |
| Battery                        | 4    | 1    | 2    | 42   |  |  |
| Battery Rail Operator          | 0    | 0    | 0    | 0    |  |  |
| Sex Offenses                   | 0    | 2    | 0    | 9    |  |  |
| SUB-TOTAL                      | 8    | 6    | 2    | 105  |  |  |
| CRIMES AGAINST PROPERTY        | LAPD | LASD | LBPD | FYTD |  |  |
| Burglary                       | 0    | 0    | 0    | 2    |  |  |
| Larceny                        | 2    | 3    | 0    | 20   |  |  |
| Bike Theft                     | 0    | 0    | 0    | 1    |  |  |
| Motor Vehicle Theft            | 0    | 1    | 0    | 5    |  |  |
| Arson                          | 0    | 1    | 0    | 1    |  |  |
| Vandalism                      | 0    | 1    | 0    | 22   |  |  |
| SUB-TOTAL                      | 2    | 6    | 0    | 51   |  |  |
| CRIMES AGAINST SOCIETY         | LAPD | LASD | LBPD | FYTD |  |  |
| Weapons                        | 0    | 0    | 0    | 4    |  |  |
| Narcotics                      | 0    | 6    | 0    | 16   |  |  |
| Trespassing                    | 0    | 0    | 0    | 3    |  |  |
| SUB-TOTAL                      | 0    | 6    | 0    | 23   |  |  |
| TOTAL                          | 10   | 18   | 2    | 179  |  |  |

| GRADE CROSSING OPERATIONS |      |      |      |      |
|---------------------------|------|------|------|------|
| LOCATION                  | LAPD | LASD | LBPD | FYTD |
| Washington St             | 0    | 0    | 0    | 0    |
| Flower St                 | 0    | 0    | 0    | 0    |
| 103rd St                  | 0    | 0    | 0    | 0    |
| Wardlow Rd                | 0    | 0    | 4    | 29   |
| Pacific Ave.              | 0    | 0    | 0    | 0    |
| Willowbrook               | 0    | 69   | 0    | 253  |
| Slauson                   | 0    | 7    | 0    | 18   |
| Firestone                 | 0    | 8    | 0    | 33   |
| Florence                  | 0    | 10   | 0    | 44   |
| Compton                   | 0    | 56   | 0    | 157  |
| Artesia                   | 0    | 41   | 0    | 132  |
| Del Amo                   | 0    | 28   | 0    | 75   |
| Long Beach Blvd           | 0    | 0    | 0    | 0    |
| TOTAL                     | 0    | 219  | 4    | 741  |

| GRADE CROSSING OPERATIONS |     |     |     |  |  |  |
|---------------------------|-----|-----|-----|--|--|--|
| LOCATION LAPD LASD FYTD   |     |     |     |  |  |  |
| Exposition Blvd           | 0   | 0   | 0   |  |  |  |
| Santa Monica              | N/A | 81  | 340 |  |  |  |
| Culver City               | N/A | 21  | 63  |  |  |  |
| TOTAL                     | 0   | 102 | 403 |  |  |  |

| GRADE CROSSING OPERATIONS |   |     |     |  |  |  |
|---------------------------|---|-----|-----|--|--|--|
| LOCATION LAPD LASD FYTD   |   |     |     |  |  |  |
| Marmion Way               | 0 | 0   | 0   |  |  |  |
| Arcadia Station           | 0 | 25  | 76  |  |  |  |
| Irwindale                 | 0 | 13  | 51  |  |  |  |
| Monrovia                  | 0 | 10  | 67  |  |  |  |
| City of Pasadena          | 0 | 44  | 161 |  |  |  |
| Magnolia Ave              | 0 | 7   | 12  |  |  |  |
| Duarte Station            | 0 | 13  | 38  |  |  |  |
| City Of Azusa             | 0 | 47  | 169 |  |  |  |
| South Pasadena            | 0 | 26  | 66  |  |  |  |
| City Of East LA           | 0 | 51  | 173 |  |  |  |
| Figueroa St               | 0 | 0   | 0   |  |  |  |
| TOTAL GOAL= 10            | 0 | 236 | 813 |  |  |  |

| GRADE CROSSING OPERATIONS |      |      |      |      |  |
|---------------------------|------|------|------|------|--|
| LOCATION                  | LAPD | LASD | LBPD | FYTD |  |
| Washington St             | 0    | 0    | 0    | 0    |  |
| Flower St                 | 0    | 0    | 0    | 0    |  |
| 103rd St                  | 0    | 0    | 0    | 0    |  |
| Wardlow Rd                | 0    | 0    | 4    | 33   |  |
| Pacific Ave.              | 0    | 0    | 0    | 0    |  |
| Willowbrook               | 0    | 65   | 0    | 318  |  |
| Slauson                   | 0    | 6    | 0    | 24   |  |
| Firestone                 | 0    | 6    | 0    | 39   |  |
| Florence                  | 0    | 12   | 0    | 56   |  |
| Compton                   | 0    | 59   | 0    | 216  |  |
| Artesia                   | 0    | 43   | 0    | 175  |  |
| Del Amo                   | 0    | 26   | 0    | 101  |  |
| Long Beach Blvd           | 0    | 0    | 0    | 0    |  |
| TOTAL                     | 0    | 217  | 4    | 962  |  |