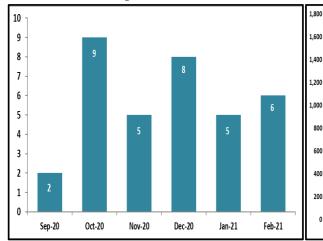

#### BUS OPERATIONS SECURITY

In February, there were a total of (6) assaults on bus operators, with (3) assaults occurring in LAPD's jurisdiction and (3) assaults occurring in LASD's jurisdiction. Five assaults occurred on the bus system on different lines and (1) assault occurred on the L (Gold) Line.

In March, there were a total of (8) assaults on bus operators, with (4) assaults occurring in LAPD's jurisdiction and (4) assaults occurring in LASD's jurisdiction. All assaults occurred on the bus system on different lines.