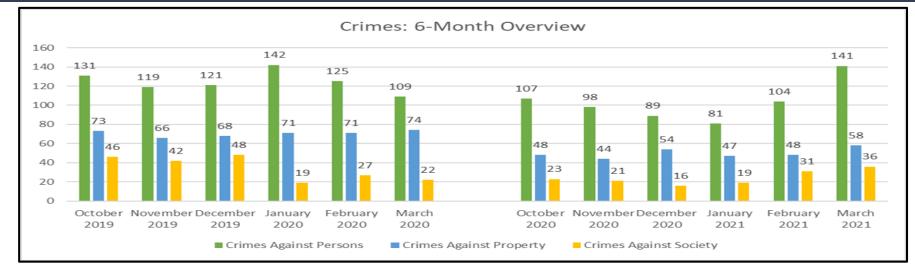

ge           -98.39%           -97.55%           -99.90%           -98.45%           % Change           -96.52%           -99.79%           -96.80%           % Change           -96.70% |

# Ridership

| Monthly    | Mar-20        | Mar-21        | % Change |
|------------|---------------|---------------|----------|
|            | 20,517,826    | TBD           | N/A      |
|            |               |               |          |
| Six Months | Oct-19-Mar-20 | Oct-20-Mar-21 | % Change |
|            | 172,826,799   | 78,170,246    | -54.77%  |
|            |               |               |          |
| Annual     | Apr-19-Mar-20 | Apr-20-Mar-21 | % Change |
|            | 353,603,205   | 163,693,806   | -53.71%  |

## MONTHLY, BI-ANNUAL, ANNUAL COMPARISON

### **MARCH 2021**

Attachment D





| Incident Type & Totals |      |      |      |     |      |  |  |  |  |  |
|------------------------|------|------|------|-----|------|--|--|--|--|--|
|                        | LAPD | LASD | LBPD | MTS | SSLE |  |  |  |  |  |
| Sexual Harassment      | 0    | 0    | 0    | 0   | 0    |  |  |  |  |  |
| Sexual Battery         | 4    | 2    | 0    | 0   | 6    |  |  |  |  |  |
| Lewd Conduct           | 0    | 0    | 0    | 1   | 1    |  |  |  |  |  |
| Indecent Exposure      | 1    | 1    | 0    | 3   | 5    |  |  |  |  |  |
| Rape                   | 0    | 1    | 0    | 0   | 1    |  |  |  |  |  |
| TOTAL                  | 5    | 4    | 0    | 4   | 13   |  |  |  |  |  |

## Sexual Crime/Harassment Calls for Service February 2021

| <b>POV Information Provided</b> |    |  |  |  |