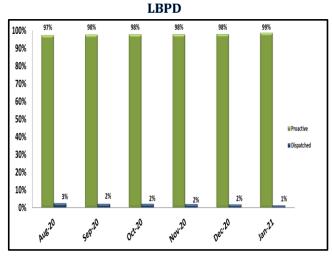

#### **Ratio of Proactive vs Dispatched Activity**

**LAPD** 

**LASD** 

| DISPATCHED VS. PROACTIVE |     |     |  |  |  |
|--------------------------|-----|-----|--|--|--|
| AGENCY LAPD LASD         |     |     |  |  |  |
| Dispatched               | 19% | 6%  |  |  |  |
| Proactive                | 81% | 94% |  |  |  |
| TOTAL 100% 100%          |     |     |  |  |  |

| DISPATCHED VS. PROACTIVE |     |     |  |  |
|--------------------------|-----|-----|--|--|
| AGENCY LAPD LASD         |     |     |  |  |
| Dispatched               | 20% | 2%  |  |  |
| Proactive                | 80% | 98% |  |  |
| TOTAL 100% 100%          |     |     |  |  |