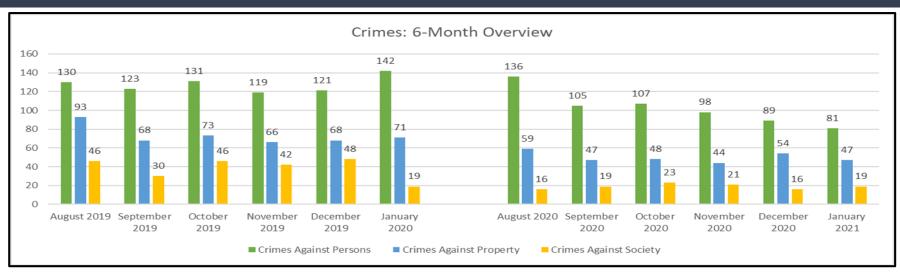

#### MONTHLY, BI-ANNUAL, ANNUAL COMPARISON

JANUARY 2021

Attachment D

|  | m |  |
|--|---|--|
|  |   |  |
|  |   |  |

| М | or | ntl | ıl۱ |
|---|----|-----|-----|
|   |    |     |     |

| System-Wide             | Jan-20 | Jan-21 | % Change |
|-------------------------|--------|--------|----------|
| Crimes Against Persons  | 142    | 89     | -37.32%  |
| Crimes Against Property | 71     | 54     | -23.94%  |
| Crimes Against Society  | 19     | 16     | -15.79%  |
| Total                   | 232    | 159    | -31.47%  |

#### **Six Months**

| System-Wide             | Aug-19-Jan-20 | Aug-20-Jan-21 | % Change |
|-------------------------|---------------|---------------|----------|
| Crimes Against Persons  | 766           | 616           | -19.58%  |
| Crimes Against Property | 439           | 299           | -31.89%  |
| Crimes Against Society  | 231           | 114           | -50.65%  |
| Total                   | 1,436         | 1,029         | -28.34%  |

#### **Annual**

| System-Wide             | Feb-19-Jan-20 | Feb-20-Jan-21 | % Change |
|-------------------------|---------------|---------------|----------|
| Crimes Against Persons  | 1,613         | 1,235         | -23.43%  |
| Crimes Against Property | 971           | 655           | -32.54%  |
| Crimes Against Society  | 385           | 199           | -48.31%  |
| Total                   | 2,969         | 2,089         | -29.64%  |