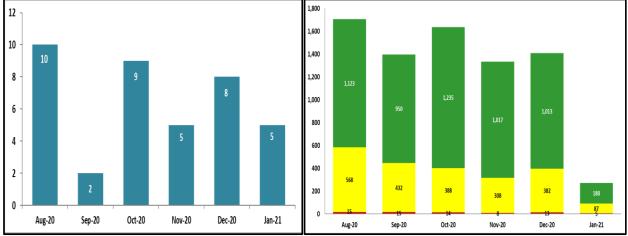

#### **Bus Operator Assaults**

Monthly

| Jan-20 | Jan-21 | % Change |
|--------|--------|----------|
| 6      | 6      | 0.00%    |

Six Months

| Aug-19-Jan-20 | Aug-20-Jan-21 | % Change |
|---------------|---------------|----------|
| 41            | 40            | -2.44%   |

Annual

| Feb-19-Jan-20 | Feb-20-Jan-21 | % Change |
|---------------|---------------|----------|
| 92            | 77            | -16.30%  |

#### Monthly

|               | Jan-20 | Jan-21 | % Change |
|---------------|--------|--------|----------|
| Green Checks  | 20,422 | 180    | -99.12%  |
| Yellow Checks | 3,957  | 87     | -97.80%  |
| Red Checks    | 3,830  | 5      | -99.87%  |
| Total         | 28,209 | 272    | -99.04%  |

#### Six Months

|               | Aug-19-Jan-20 | Aug-20-Jan-21 | % Change |
|---------------|---------------|---------------|----------|
| Green Checks  | 127,680       | 5,518         | -95.68%  |
| Yellow Checks | 55,863        | 2,165         | -96.12%  |
| Red Checks    | 34,564        | 70            | -99.80%  |
| Total         | 218.107       | 7.753         | -96.45%  |

#### Annual

|               | Feb-19-Jan-20         Feb-20-Jan-21           necks         450,588         59,783 |        | % Change |
|---------------|------------------------------------------------------------------------------------|--------|----------|
| Green Checks  |                                                                                    |        | -86.73%  |
| Yellow Checks | 139,640                                                                            | 16,325 | -88.31%  |
| Red Checks    | 80,194                                                                             | 9,532  | -88.11%  |
| Total         | 670,422                                                                            | 85,640 | -87.23%  |