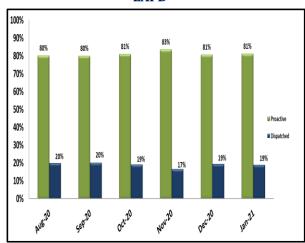

#### **Ratio of Proactive vs Dispatched Activity**

**LAPD** 

**LASD** 

| DISPATCHED VS. PROACTIVE |     |  |  |
|--------------------------|-----|--|--|
| AGENCY LAPD              |     |  |  |
| Dispatched               | 20% |  |  |
| Proactive 80%            |     |  |  |
| TOTAL 100%               |     |  |  |

| DISPATCHED VS. PROACTIVE |     |     |  |  |  |
|--------------------------|-----|-----|--|--|--|
| AGENCY LAPD LASD         |     |     |  |  |  |
| Dispatched               | 19% | 6%  |  |  |  |
| Proactive                | 81% | 94% |  |  |  |
| TOTAL 100% 100%          |     |     |  |  |  |

| DISPATCHED VS. PROACTIVE |      |  |
|--------------------------|------|--|
| AGENCY                   | LAPD |  |
| Dispatched               | 24%  |  |
| Proactive 76%            |      |  |
| TOTAL 100%               |      |  |