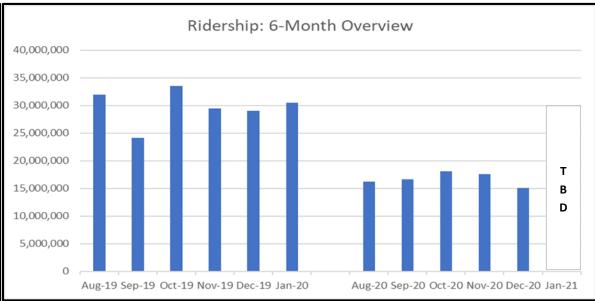

#### Ridership

Monthly

| Jan-20 Jan-21 |     | % Change |  |  |
|---------------|-----|----------|--|--|
| 30,497,681    | TBD | N/A      |  |  |

Six Months

| Aug-19-Jan-20 | Aug-20-Jan-21 | % Change |
|---------------|---------------|----------|
| 178,513,843   | 83,583,523    | -53.18%  |

Annual

| Feb-19-Jan-20 | Feb-20-Jan-21 | % Change |
|---------------|---------------|----------|
| 363,517,294   | 186,602,133   | -48.67%  |