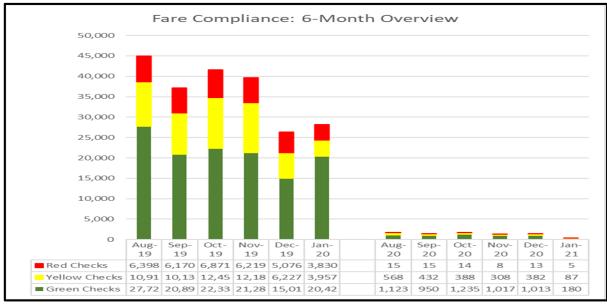

#### Monthly

|               | Jan-20 | Jan-21 | % Change |
|---------------|--------|--------|----------|
| Green Checks  | 20,422 | 180    | -99.12%  |
| Yellow Checks | 3,957  | 87     | -97.80%  |
| Red Checks    | 3,830  | 5      | -99.87%  |
| Total         | 28,209 | 272    | -99.04%  |

#### Six Months

|               | Aug-19-Jan-20 | Aug-20-Jan-21 | % Change |
|---------------|---------------|---------------|----------|
| Green Checks  | 127,680       | 5,518         | -95.68%  |
| Yellow Checks | 55,863        | 2,165         | -96.12%  |
| Red Checks    | 34,564        | 70            | -99.80%  |
| Total         | 218.107       | 7.753         | -96.45%  |

#### Annual

|               | Feb-19-Jan-20         Feb-20-Jan-21           necks         450,588         59,783 |        | % Change |
|---------------|------------------------------------------------------------------------------------|--------|----------|
| Green Checks  |                                                                                    |        | -86.73%  |
| Yellow Checks | 139,640                                                                            | 16,325 | -88.31%  |
| Red Checks    | 80,194                                                                             | 9,532  | -88.11%  |
| Total         | 670,422                                                                            | 85,640 | -87.23%  |