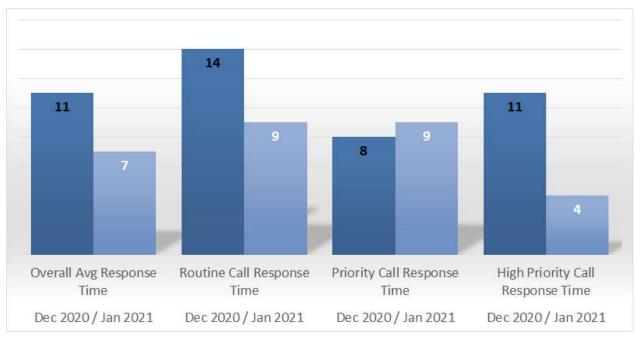

#### **Average Emergency Response Times (in minutes)**

Monthly

| Jan-20 | Jan-21 | Change in Seconds | % Change |
|--------|--------|-------------------|----------|
| 4:01   | 4:42   | 41                | 17.01%   |

Six Months

| Aug-19-Jan-20 | Aug-20-Jan-21 | Change in Seconds | % Change |
|---------------|---------------|-------------------|----------|
| 4:34          | 4:56          | 22                | 8.03%    |

Annual

| Feb-19-Jan-20 | Feb-20-Jan-21 | Change in Seconds | % Change |  |
|---------------|---------------|-------------------|----------|--|
| 4:55          | 4:42          | -13               | -4.41%   |  |

<sup>\*</sup>time calculations and variations are based in seconds