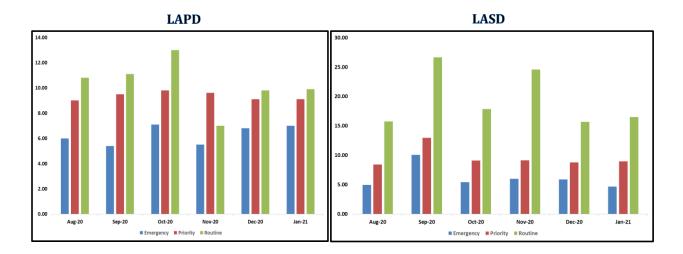

#### METRO TRANSIT SECURITY

Calls for Service Response Times in Minutes

For the month of January, Transit Security received 229 calls for service. The following is a breakdown of the call categories and response times.

 Routine: Transit Security received 122 calls and responded to 91 of them with an average response time of 9 minutes. The remaining calls were either assigned to law enforcement, contract security, or other entity such as maintenance, Rail Operations Control, Bus Operations Control, local fire department, or Mitsubishi. • <u>Priority:</u> Transit Security received 101 calls and responded to 76 of them with an average response time of 9 minutes. The remaining calls were either assigned to law enforcement, contract security, or other entity such as maintenance, Rail Operations Control, Bus Operations Control, local fire department, or Mitsubishi.

• <u>High Priority</u>: Transit Security received 6 calls and responded to 3 of them with an average response time of 4 minutes. The remaining calls were either assigned to law enforcement, contract security, or other entity such as maintenance, Rail Operations Control, Bus Operations Control, local fire department, or Mitsubishi.