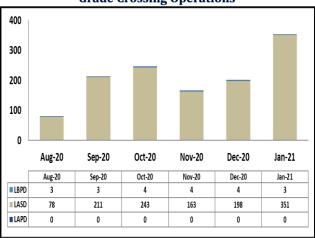

#### **Grade Crossing Operations**

Grade Crossing Operation Locations January:

- Blue Line Stations (131)
- 2. Expo Line Stations (55)
- Gold Line Stations (168)

| GRADE CROSSING OPERATIONS |      |      |      |      |
|---------------------------|------|------|------|------|
| LOCATION                  | LAPD | LASD | LBPD | FYTD |
| Washington St             | 0    | 0    | 0    | 0    |
| Flower St                 | 0    | 0    | 0    | 0    |
| 103rd St                  | 0    | 0    | 0    | 0    |
| Wardlow Rd                | 0    | 0    | 3    | 25   |
| Pacific Ave.              | 0    | 0    | 0    | 0    |
| Willowbrook               | 0    | 36   | 0    | 184  |
| Slauson                   | 0    | 3    | 0    | 11   |
| Firestone                 | 0    | 7    | 0    | 25   |
| Florence                  | 0    | 9    | 0    | 34   |
| Compton                   | 0    | 28   | 0    | 101  |
| Artesia                   | 0    | 30   | 0    | 91   |
| Del Amo                   | 0    | 15   | 0    | 47   |
| Long Beach Blvd           | 0    | 0    | 0    | 0    |
| TOTAL                     | 0    | 128  | 3    | 518  |

| GRADE CROSSING OPERATIONS |      |      |      |  |
|---------------------------|------|------|------|--|
| LOCATION                  | LAPD | LASD | FYTD |  |
| Exposition Blvd           | 0    | 0    | 0    |  |
| Santa Monica              | N/A  | 51   | 259  |  |
| Culver City               | N/A  | 4    | 42   |  |
| TOTAL                     | 0    | 55   | 301  |  |

| GRADE CROSSING OPERATIONS |      |      |      |  |
|---------------------------|------|------|------|--|
| LOCATION                  | LAPD | LASD | FYTD |  |
| Marmion Way               | 0    | 0    | 0    |  |
| Arcadia Station           | 0    | 17   | 51   |  |
| Irwindale                 | 0    | 9    | 38   |  |
| Monrovia                  | 0    | 22   | 57   |  |
| City of Pasadena          | 0    | 21   | 117  |  |
| Magnolia Ave              | 0    | 0    | 5    |  |
| Duarte Station            | 0    | 11   | 25   |  |
| City Of Azusa             | 0    | 38   | 122  |  |
| South Pasadena            | 0    | 10   | 40   |  |
| City Of East LA           | 0    | 40   | 122  |  |
| Figueroa St               | 0    | 0    | 0    |  |
| TOTAL GOAL= 10            | 0    | 168  | 577  |  |