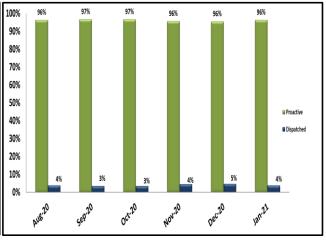

#### **Ratio of Proactive vs Dispatched Activity**

**LAPD** 

**LASD** 

| DISPATCHED VS. PROACTIVE |      |      |  |
|--------------------------|------|------|--|
| AGENCY                   | LAPD | LASD |  |
| Dispatched               | 16%  | 5%   |  |
| Proactive                | 84%  | 95%  |  |
| TOTAL                    | 100% | 100% |  |

| DISPATCHED VS. PROACTIVE |      |      |  |  |
|--------------------------|------|------|--|--|
| AGENCY LAPD LASD         |      |      |  |  |
| Dispatched               | 15%  | 7%   |  |  |
| Proactive                | 85%  | 93%  |  |  |
| TOTAL                    | 100% | 100% |  |  |