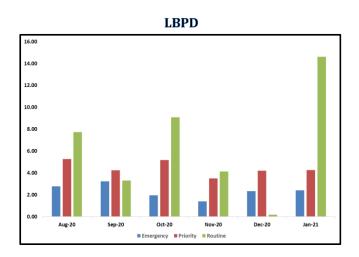

#### METRO TRANSIT SECURITY

Calls for Service Response Times in Minutes

For the month of January, Transit Security received 229 calls for service. The following is a breakdown of the call categories and response times.

 Routine: Transit Security received 122 calls and responded to 91 of them with an average response time of 9 minutes. The remaining calls were either assigned to law enforcement, contract security, or other entity such as maintenance, Rail Operations Control, Bus Operations Control, local fire department, or Mitsubishi. • <u>Priority:</u> Transit Security received 101 calls and responded to 76 of them with an average response time of 9 minutes. The remaining calls were either assigned to law enforcement, contract security, or other entity such as maintenance, Rail Operations Control, Bus Operations Control, local fire department, or Mitsubishi.

• <u>High Priority</u>: Transit Security received 6 calls and responded to 3 of them with an average response time of 4 minutes. The remaining calls were either assigned to law enforcement, contract security, or other entity such as maintenance, Rail Operations Control, Bus Operations Control, local fire department, or Mitsubishi.