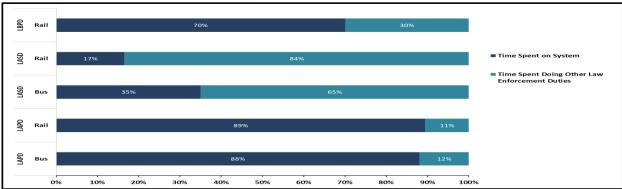

#### Percentage of Time Spent on the System

| PERCENTAGE OF TIME ON THE RAIL SYSTEM |     |  |
|---------------------------------------|-----|--|
| Blue Line-LAPD                        | 89% |  |
| Blue Line-LASD                        | 15% |  |
| Blue Line-LBPD                        | 70% |  |

| PERCENTAGE OF TIME SPE | NT ON THE RAIL SYSTEM |
|------------------------|-----------------------|
| Green Line-LAPD        | 91%                   |
| Green Line-LASD        | 20%                   |

| PERCENTAGE OF TIME SPENT ON THE RAIL SYSTEM |    |  |  |
|---------------------------------------------|----|--|--|
| Expo Line-LAPD 90%                          |    |  |  |
| Expo Line-LASD                              | 9% |  |  |

PERCENTAGE OF TIME SPENT ON THE RAIL SYSTEM
Red Line- LAPD 89%

| PERCENTAGE OF TIME SPENT ON THE RAIL SYSTEM |  |  |  |
|---------------------------------------------|--|--|--|
| Gold Line-LAPD 88%                          |  |  |  |
| Gold Line-LASD 22%                          |  |  |  |

| PERCENTAGE OF TIME SPENT ON | THE BUS SYSTEM |
|-----------------------------|----------------|
| Orange Line- LAPD           | 85%            |

| PERCENTAGE OF TIME SPENT ON THE BUS SYSTEM* |  |  |
|---------------------------------------------|--|--|
| Silver Line- LAPD 0%                        |  |  |
| Silver Line- LASD 0%                        |  |  |

| PERCENTAGE OF TIME SPENT ON THE BUS SYSTEM |     |  |
|--------------------------------------------|-----|--|
| LAPD BUS                                   | 88% |  |
| LASD BUS                                   | 35% |  |

| PERCENTAGE OF TIME SPENT AT UNION STATION |  |  |
|-------------------------------------------|--|--|
| LOCATION LAPD                             |  |  |
| Union Station 89%                         |  |  |