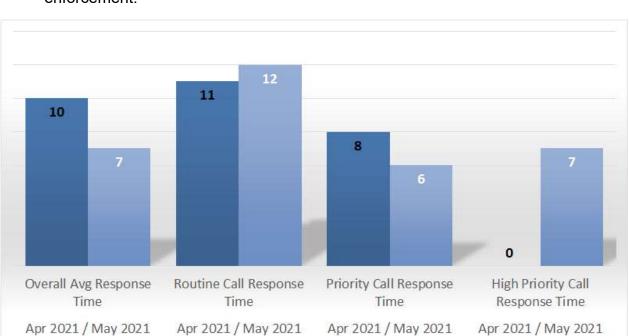

In May, Transit Security received one hundred and ninety-two (192) calls for service. The following is a breakdown of the call categories and response times.

- Routine: Transit Security received ninety-one (91) calls and responded to sixty-two (62) of them with an average response time of twelve (12) minutes. The remaining calls were assigned to law enforcement, contract security, or other entities such as Maintenance, Rail Operations Control, Bus Operations Control, local fire department, or elevator technician.
- Priority: Transit Security received ninety-six (96) calls and responded to fifty-four (54) of them with an average response time of nine (9) minutes. The remaining calls were assigned to law enforcement, contract security, or other entities such as Maintenance, Rail Operations Control, Bus Operations Control, local fire department, or elevator technician.
- High Priority: Transit Security received five (5) calls and responded to three (3) of them with an

average response time of four (4) minutes. The remaining calls were assigned to law enforcement.