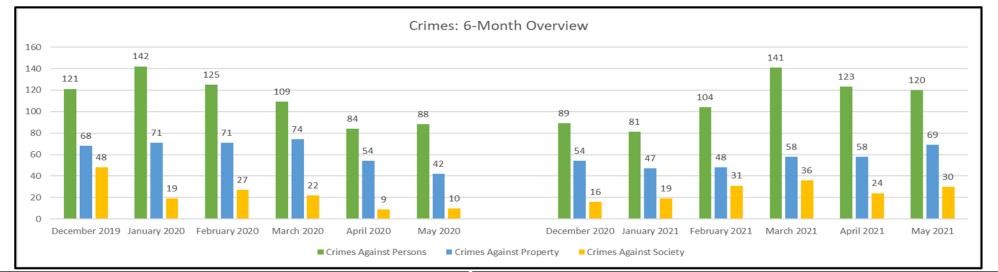

# **Transit Police**

**Monthly Crime Report** 

|                                | 2020  | 2021     |
|--------------------------------|-------|----------|
|                                | Мау   | Мау      |
| CRIMES AGAINST PERSONS         |       | -        |
| Homicide                       | 0     | 0        |
| Rape                           | 0     | 1        |
| Robbery                        | 20    | 17       |
| Aggravated Assault             | 25    | 39       |
| Aggravated Assault on Operator | 2     | 1        |
| Battery                        | 35    | 50       |
| Battery on Operator            | 4     | 7        |
| Sex Offenses                   | 2     | 5        |
| SUB-TOTAL                      | 88    | 120      |
| CRIMES AGAINST PROPERTY        |       |          |
|                                | 1     | 2        |
| Burglary                       | 19    | 35       |
| Larceny<br>Bike Theft          | 3     | <u> </u> |
| Motor Vehicle Theft            | 3     | 5<br>1   |
|                                | 3     |          |
| Arson                          | -     | 3        |
| Vandalism                      | 15    | 23       |
| SUB-TOTAL                      | 42    | 69       |
| CRIMES AGAINST SOCIETY         |       |          |
| Weapons                        | 2     | 5        |
| Narcotics                      | 1     | 19       |
| Trespassing                    | 7     | 6        |
| SUB-TOTAL                      | 10    | 30       |
| TOTAL                          | 140   | 219      |
| ENFORCEMENT EFFORTS            |       |          |
| Arrests                        | 99    | 42       |
| Citations                      | 121   | 42       |
| Fare Checks                    | 2,751 | 545      |
|                                | ,     |          |
| Calls for Service              | 1,252 | 1,367    |

To provide excellence in service and support

|            | MONTHLY, B              | I-ANNUAL, ANNU | AL COMPARISON     |               |  |
|------------|-------------------------|----------------|-------------------|---------------|--|
|            |                         | MAY 2021       | Attachment D      |               |  |
| Crimes     |                         |                |                   |               |  |
| Monthly    | System-Wide             | May-20         | May-21            | % Change      |  |
| -          | Crimes Against Persons  | 88             | 120               | 36.36%        |  |
|            | Crimes Against Property | 42             | 69                | 64.29%        |  |
|            | Crimes Against Society  | 10             | 30                | 200.00%       |  |
|            | Total                   | 140            | 219               | 56.43%        |  |
|            |                         |                |                   |               |  |
| Six Months | System-Wide             | Dec-19-May-20  | Dec-20-May-21     | % Change      |  |
|            | Crimes Against Persons  | 669            | 658               | -1.64%        |  |
|            | Crimes Against Property | 380            | 334               | -12.11%       |  |
|            | Crimes Against Society  | 135            | 156               | 15.56%        |  |
|            | Total                   | 1,184          | 1,148             | -3.04%        |  |
|            |                         |                | •                 |               |  |
| Annual     | System-Wide             | Jun-19-May-20  | Jun-20-May-21     | % Change      |  |
|            | Crimes Against Persons  | 1,456          | 1,317             | -9.55%        |  |
|            | Crimes Against Property | 849            | 647               | -23.79%       |  |
|            | Crimes Against Society  | ety 352 252    |                   | -28.41%       |  |
|            | Total                   | 2,657          | 2,216             | -16.60%       |  |
| -          | mergency Response Ti    |                |                   |               |  |
| Monthly    | May-20                  | May-21         | Change in Seconds | % Change      |  |
|            | 4:07                    | 3:54           | -13               | -5.26%        |  |
|            |                         | <b>D</b>       |                   | o( <b>o</b> l |  |
| Six Months | Dec-19-May-20           | Dec-20-May-21  | Change in Seconds | % Change      |  |
|            | 4:14                    | 4:16           | 2                 | 0.79%         |  |
| Annual     | Jun-19-May-20           | Jun-20-May-21  | Change in Seconds | % Change      |  |
|            | 4:37                    | 4:35           | -2                | -0.72%        |  |
| Bus Opera  | tor Assaults<br>Monthly | May-20         | May-21            | % Change      |  |
|            |                         | 6              | 8                 | 33.33%        |  |
|            | Six Months              | Dec-19-May-20  | Dec-20-May-21     | % Change      |  |
|            |                         | 41             | 41                | 0.00%         |  |
|            |                         | 41             | 1 41              | 0.00%         |  |