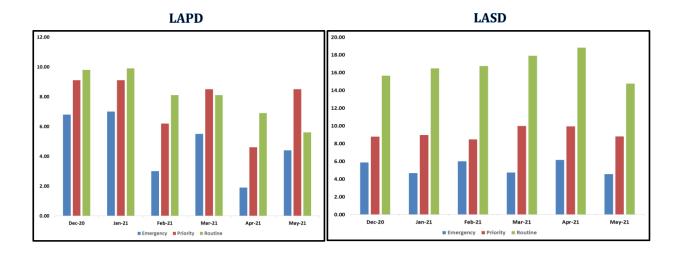

| CALLS FOR SERVICE          |    |     |    |       |  |  |
|----------------------------|----|-----|----|-------|--|--|
| AGENCY LAPD LASD LBPD FYTD |    |     |    |       |  |  |
| Routine                    | 5  | 76  | 2  | 892   |  |  |
| Priority                   | 17 | 73  | 34 | 1,407 |  |  |
| Emergency                  | 1  | 4   | 18 | 305   |  |  |
| TOTAL                      | 23 | 153 | 54 | 2,604 |  |  |
| TOTAL                      | 23 | 153 | 54 |       |  |  |

| CALLS FOR SERVICE     |                      |                                 |  |  |  |
|-----------------------|----------------------|---------------------------------|--|--|--|
| AGENCY LAPD LASD FYTD |                      |                                 |  |  |  |
| 2                     | 115                  | 1,095                           |  |  |  |
| 10                    | 58                   | 756                             |  |  |  |
| 3                     | 2                    | 72                              |  |  |  |
| 15                    | 175                  | 1,923                           |  |  |  |
|                       | LAPD<br>2<br>10<br>3 | LAPD LASD   2 115   10 58   3 2 |  |  |  |

| CALLS FOR SERVICE     |                             |                                |  |  |  |
|-----------------------|-----------------------------|--------------------------------|--|--|--|
| AGENCY LAPD LASD FYTD |                             |                                |  |  |  |
| 4                     | 71                          | 772                            |  |  |  |
| 30                    | 19                          | 571                            |  |  |  |
| 6                     | 4                           | 61                             |  |  |  |
| 40                    | 94                          | 1,404                          |  |  |  |
|                       | <b>LAPD</b><br>4<br>30<br>6 | LAPD LASD   4 71   30 19   6 4 |  |  |  |