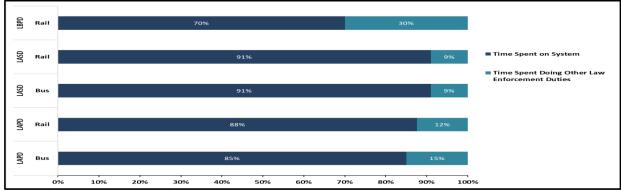

#### Percentage of Time Spent on the System

| PERCENTAGE OF TIME ON THE RAIL SYSTEM |     |  |  |  |
|---------------------------------------|-----|--|--|--|
| Blue Line-LAPD 87%                    |     |  |  |  |
| Blue Line-LASD                        | 84% |  |  |  |
| Blue Line-LBPD                        | 70% |  |  |  |

| PERCENTAGE OF TIME SPENT ON THE BUS SYSTEM |  |  |  |
|--------------------------------------------|--|--|--|
| LAPD BUS 85%                               |  |  |  |
| LASD BUS 91%                               |  |  |  |