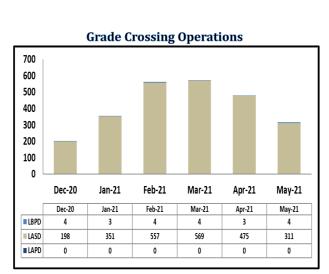

#### MAY 2021

Attachment A

Grade Crossing Operation Locations May:

- 1. Blue Line Stations (221)
- 2. Expo Line Stations (20)
- 3. Gold Line Stations (74)

| GRADE CROSSING OPERATIONS |      |      |      |       |
|---------------------------|------|------|------|-------|
| LOCATION                  | LAPD | LASD | LBPD | FYTD  |
| Washington St             | 0    | 0    | 0    | 0     |
| Flower St                 | 0    | 0    | 0    | 0     |
| 103rd St                  | 0    | 0    | 0    | 0     |
| Wardlow Rd                | 0    | 0    | 4    | 40    |
| Pacific Ave.              | 0    | 0    | 0    | 0     |
| Willowbrook               | 0    | 74   | 0    | 459   |
| Slauson                   | 0    | 5    | 0    | 38    |
| Firestone                 | 0    | 9    | 0    | 61    |
| Florence                  | 0    | 16   | 0    | 94    |
| Compton                   | 0    | 37   | 0    | 308   |
| Artesia                   | 0    | 63   | 0    | 303   |
| Del Amo                   | 0    | 13   | 0    | 128   |
| Long Beach Blvd           | 0    | 0    | 0    | 0     |
| TOTAL                     | 0    | 217  | 4    | 1,431 |

| GRADE CROSSING OPERATIONS |   |    |       |  |  |  |  |
|---------------------------|---|----|-------|--|--|--|--|
| LOCATION LAPD LASD FYTD   |   |    |       |  |  |  |  |
| Marmion Way               | 0 | 0  | 0     |  |  |  |  |
| Arcadia Station           | 0 | 5  | 131   |  |  |  |  |
| Irwindale                 | 0 | 20 | 114   |  |  |  |  |
| Monrovia                  | 0 | 12 | 114   |  |  |  |  |
| City of Pasadena          | 0 | 17 | 248   |  |  |  |  |
| Magnolia Ave              | 0 | 0  | 25    |  |  |  |  |
| Duarte Station            | 0 | 5  | 65    |  |  |  |  |
| City Of Azusa             | 0 | 8  | 250   |  |  |  |  |
| South Pasadena            | 0 | 4  | 114   |  |  |  |  |
| City Of East LA           | 0 | 3  | 246   |  |  |  |  |
| Figueroa St               | 0 | 0  | 0     |  |  |  |  |
| TOTAL GOAL= 10            | 0 | 74 | 1,307 |  |  |  |  |

| GRADE CROSSING OPERATIONS |     |    |     |  |  |  |
|---------------------------|-----|----|-----|--|--|--|
| LOCATION LAPD LASD FYTE   |     |    |     |  |  |  |
| Exposition Blvd           | N/A | 0  | 0   |  |  |  |
| Santa Monica              | N/A | 19 | 495 |  |  |  |
| Culver City               | N/A | 1  | 90  |  |  |  |
| TOTAL                     | 0   | 20 | 585 |  |  |  |