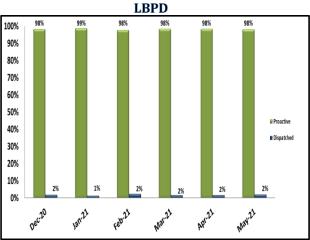

| DISPATCHED VS. PROACTIVE |      |      |      |  |
|--------------------------|------|------|------|--|
| AGENCY LAPD LASD LBPD    |      |      |      |  |
| Dispatched               | 16%  | 1%   | 2%   |  |
| Proactive                | 84%  | 99%  | 98%  |  |
| TOTAL                    | 100% | 100% | 100% |  |

| DISPATCHED VS. PROACTIVE |      |      |  |  |
|--------------------------|------|------|--|--|
| AGENCY LAPD LASD         |      |      |  |  |
| Dispatched               | 17%  | 5%   |  |  |
| Proactive                | 83%  | 95%  |  |  |
| TOTAL                    | 100% | 100% |  |  |

| DISPATCHED VS. PROACTIVE |      |      |  |  |
|--------------------------|------|------|--|--|
| AGENCY LAPD LASD         |      |      |  |  |
| Dispatched               | 16%  | 7%   |  |  |
| Proactive                | 84%  | 93%  |  |  |
| TOTAL                    | 100% | 100% |  |  |

| DISPATCHED VS. PROACTIVE |      |  |
|--------------------------|------|--|
| AGENCY LAPD              |      |  |
| Dispatched               | 18%  |  |
| Proactive                | 82%  |  |
| TOTAL                    | 100% |  |

| DISPATCHED VS. PROACTIVE |      |      |  |  |
|--------------------------|------|------|--|--|
| AGENCY LAPD LASD         |      |      |  |  |
| Dispatched               | 18%  | 6%   |  |  |
| Proactive                | 82%  | 94%  |  |  |
| TOTAL                    | 100% | 100% |  |  |

| DISPATCHED VS. PROACTIVE |      |  |
|--------------------------|------|--|
| AGENCY                   | LAPD |  |
| Dispatched               | 16%  |  |
| Proactive                | 84%  |  |
| TOTAL                    | 100% |  |

| DISPATCHED VS. PROACTIVE |      |      |  |
|--------------------------|------|------|--|
| AGENCY                   | LAPD | LASD |  |
| Dispatched               | 0%   | 1%   |  |
| Proactive                | 0%   | 99%  |  |
| TOTAL                    | 0%   | 100% |  |

| DISPATCHED VS. PROACTIVE |      |      |  |
|--------------------------|------|------|--|
| AGENCY                   | LAPD | LASD |  |
| Dispatched               | 19%  | 1%   |  |
| Proactive                | 81%  | 99%  |  |
| TOTAL 100% 100%          |      |      |  |

| DISPATCHED VS. PROACTIVE |      |  |  |  |  |
|--------------------------|------|--|--|--|--|
| AGENCY LAPD              |      |  |  |  |  |
| Dispatched               | 19%  |  |  |  |  |
| Proactive                | 81%  |  |  |  |  |
| TOTAL                    | 100% |  |  |  |  |