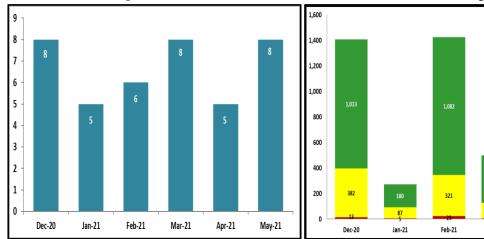

### **BUS OPERATIONS SECURITY**

In May, there were a total of eight (8) assaults on bus operators, with all assaults occurring in LAPD's jurisdiction and zero assaults occurring in LASD's jurisdiction.

#### **Bus Operator Assaults**

Green Checks- Occurs when a patron has valid fare

Yellow Checks- Occurs when a patron has valid fare, but did not tap at transfer station

122

Mar-21

169

May-21

116

To provide excellence in service and support

|            | MONTHLY, B              | I-ANNUAL, ANNU | AL COMPARISON     |               |  |
|------------|-------------------------|----------------|-------------------|---------------|--|
|            |                         | MAY 2021       | Attachment D      |               |  |
| Crimes     |                         |                |                   |               |  |
| Monthly    | System-Wide             | May-20         | May-21            | % Change      |  |
| -          | Crimes Against Persons  | 88             | 120               | 36.36%        |  |
|            | Crimes Against Property | 42             | 69                | 64.29%        |  |
|            | Crimes Against Society  | 10             | 30                | 200.00%       |  |
|            | Total                   | 140            | 219               | 56.43%        |  |
|            |                         |                |                   |               |  |
| Six Months | System-Wide             | Dec-19-May-20  | Dec-20-May-21     | % Change      |  |
|            | Crimes Against Persons  | 669            | 658               | -1.64%        |  |
|            | Crimes Against Property | 380            | 334               | -12.11%       |  |
|            | Crimes Against Society  | 135            | 156               | 15.56%        |  |
|            | Total                   | 1,184          | 1,148             | -3.04%        |  |
|            |                         |                | •                 |               |  |
| Annual     | System-Wide             | Jun-19-May-20  | Jun-20-May-21     | % Change      |  |
|            | Crimes Against Persons  | 1,456          | 1,317             | -9.55%        |  |
|            | Crimes Against Property | 849            | 647               | -23.79%       |  |
|            | Crimes Against Society  | ety 352 252    |                   | -28.41%       |  |
|            | Total                   | 2,657          | 2,216             | -16.60%       |  |
| -          | mergency Response Ti    |                |                   |               |  |
| Monthly    | May-20                  | May-21         | Change in Seconds | % Change      |  |
|            | 4:07                    | 3:54           | -13               | -5.26%        |  |
|            |                         | <b>D</b>       |                   | o( <b>o</b> l |  |
| Six Months | Dec-19-May-20           | Dec-20-May-21  | Change in Seconds | % Change      |  |
|            | 4:14                    | 4:16           | 2                 | 0.79%         |  |
| Annual     | Jun-19-May-20           | Jun-20-May-21  | Change in Seconds | % Change      |  |
|            | 4:37                    | 4:35           | -2                | -0.72%        |  |
| Bus Opera  | tor Assaults<br>Monthly | May-20         | May-21            | % Change      |  |
|            |                         | 6              | 8                 | 33.33%        |  |
|            | Six Months              | Dec-19-May-20  | Dec-20-May-21     | % Change      |  |
|            |                         | 41             | 41                | 0.00%         |  |
|            |                         | 41             | 1 41              | 0.00%         |  |

| Six wonths | Dec-19-Iviay-20 | Dec-20-Iviay-21 | % Change |
|------------|-----------------|-----------------|----------|
|            | 41              | 41              | 0.00%    |
|            |                 |                 |          |
| Annual     | Jun-19-May-20   | Jun-20-May-21   | % Change |
|            | 80              | 81              | 1.25%    |

## Fare Compliance

| Monthly    |               | May-20        | May-21        | % Change |
|------------|---------------|---------------|---------------|----------|
|            | Green Checks  | 1,799         | 365           | -79.71%  |
|            | Yellow Checks | 927           | 169           | -81.77%  |
|            | Red Checks    | 25            | 11            | -56.00%  |
|            | Total         | 2,751         | 545           | -80.19%  |
|            |               |               | -             |          |
| Six Months |               | Dec-19-May-20 | Dec-20-May-21 | % Change |