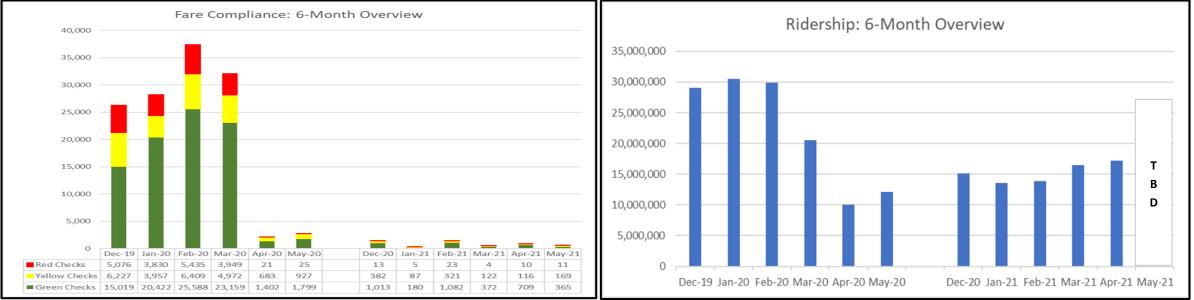

## Fare Compliance

| Monthly    |               | May-20        | May-21        | % Change |
|------------|---------------|---------------|---------------|----------|
|            | Green Checks  | 1,799         | 365           | -79.71%  |
|            | Yellow Checks | 927           | 169           | -81.77%  |
|            | Red Checks    | 25            | 11            | -56.00%  |
|            | Total         | 2,751         | 545           | -80.19%  |
|            |               |               | -             |          |
| Six Months |               | Dec-19-May-20 | Dec-20-May-21 | % Change |

| Six Months |               | Dec-19-May-20 | Dec-20-May-21 | % Change |
|------------|---------------|---------------|---------------|----------|
|            | Green Checks  | 87,389        | 3,721         | -95.74%  |
|            | Yellow Checks | 23,175        | 1,197         | -94.83%  |
|            | Red Checks    | 18,336        | 66            | -99.64%  |
|            | Total         | 128,900       | 4,984         | -96.13%  |

An

| nnual |               | Jun-19-May-20 | Jun-20-May-21 | % Change |
|-------|---------------|---------------|---------------|----------|
|       | Green Checks  | 258,663       | 10,363        | -95.99%  |
|       | Yellow Checks | 95,541        | 4,062         | -95.75%  |
|       | Red Checks    | 59,675        | 150           | -99.75%  |
|       | Total         | 413,879       | 14,575        | -96.48%  |

### Ridership

| Monthly    | May-20        | May-21        | % Change |
|------------|---------------|---------------|----------|
|            | 12,103,405    | N/A           | N/A      |
|            |               |               |          |
| Six Months | Dec-19-May-20 | Dec-20-May-21 | % Change |
|            | 132,004,817   | 76,173,262    | -42.30%  |
|            |               |               |          |
| Annual     | Jun-19-May-20 | Jun-20-May-21 | % Change |
|            | 311,553,359   | 175,195,246   | -43.77%  |