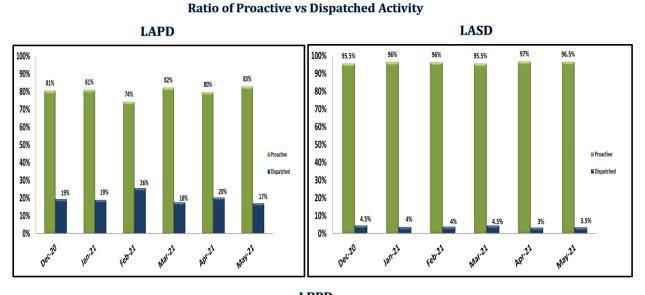

| DISPATCHED VS. PROACTIVE |      |      |      |  |
|--------------------------|------|------|------|--|
| AGENCY LAPD LASD LBPD    |      |      |      |  |
| Dispatched               | 16%  | 1%   | 2%   |  |
| Proactive                | 84%  | 99%  | 98%  |  |
| TOTAL                    | 100% | 100% | 100% |  |

| DISPATCHED VS. PROACTIVE |      |      |  |  |
|--------------------------|------|------|--|--|
| AGENCY LAPD LASD         |      |      |  |  |
| Dispatched               | 17%  | 5%   |  |  |
| Proactive                | 83%  | 95%  |  |  |
| TOTAL                    | 100% | 100% |  |  |

| DISPATCHED VS. PROACTIVE |      |      |  |  |
|--------------------------|------|------|--|--|
| AGENCY LAPD LASD         |      |      |  |  |
| Dispatched               | 16%  | 7%   |  |  |
| Proactive                | 84%  | 93%  |  |  |
| TOTAL                    | 100% | 100% |  |  |

| DISPATCHED VS. PROACTIVE |      |  |
|--------------------------|------|--|
| AGENCY LAPD              |      |  |
| Dispatched               | 18%  |  |
| Proactive                | 82%  |  |
| TOTAL                    | 100% |  |

| DISPATCHED VS. PROACTIVE |      |      |  |  |
|--------------------------|------|------|--|--|
| AGENCY LAPD LASD         |      |      |  |  |
| Dispatched               | 18%  | 6%   |  |  |
| Proactive                | 82%  | 94%  |  |  |
| TOTAL                    | 100% | 100% |  |  |

| DISPATCHED VS. PROACTIVE |      |  |
|--------------------------|------|--|
| AGENCY                   | LAPD |  |
| Dispatched               | 16%  |  |
| Proactive                | 84%  |  |
| TOTAL                    | 100% |  |

| DISPATCHED VS. PROACTIVE |      |      |  |
|--------------------------|------|------|--|
| AGENCY                   | LAPD | LASD |  |
| Dispatched               | 0%   | 1%   |  |
| Proactive                | 0%   | 99%  |  |
| TOTAL                    | 0%   | 100% |  |

| DISPATCHED VS. PROACTIVE |      |      |  |
|--------------------------|------|------|--|
| AGENCY                   | LAPD | LASD |  |
| Dispatched               | 19%  | 1%   |  |
| Proactive                | 81%  | 99%  |  |
| TOTAL 100% 100%          |      |      |  |

| DISPATCHED VS. PROACTIVE |      |  |  |  |  |
|--------------------------|------|--|--|--|--|
| AGENCY LAPD              |      |  |  |  |  |
| Dispatched               | 19%  |  |  |  |  |
| Proactive                | 81%  |  |  |  |  |
| TOTAL                    | 100% |  |  |  |  |