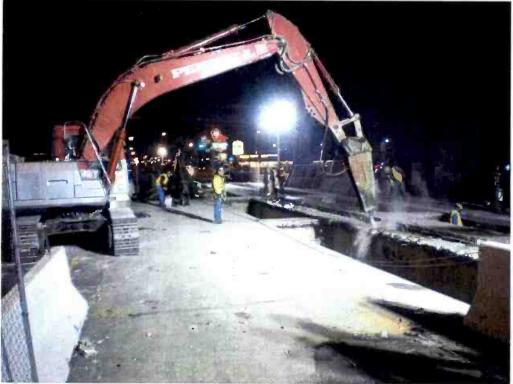

At the East Portal, the removal of struts and walers is progressing according to plan, as well as the rebar installation of the exterior walls and placement of wall forms in the portal middle sections. The first concrete pour of the exterior walls occurred this period. Also, preparation for dismantling and removal of the eastbound EPBM started this period.