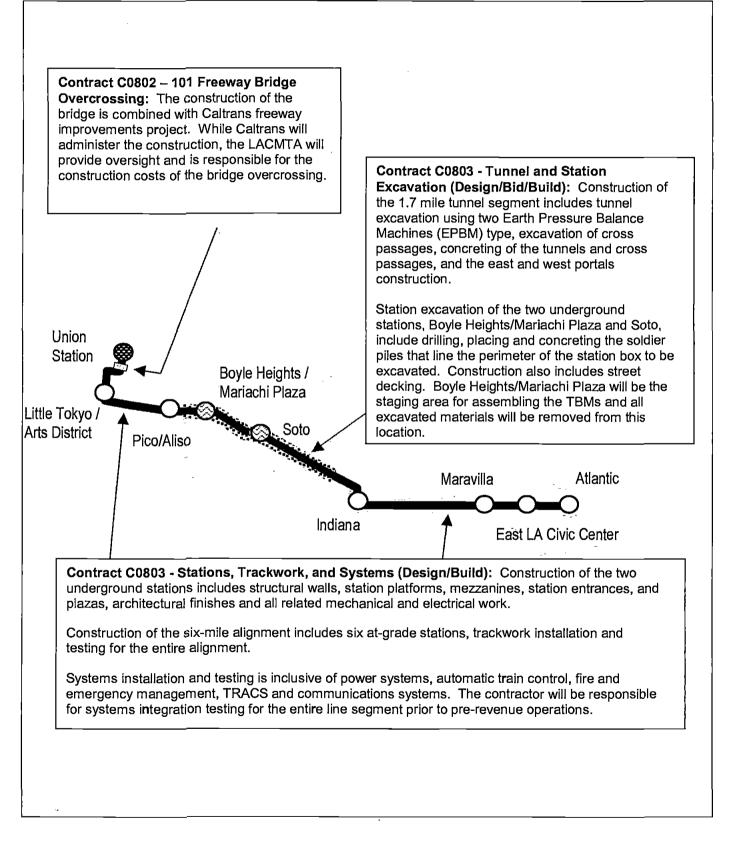

All that remains for tunnel mining is completion of the westbound tunnel in the section between the Soto Station and the East Portal. The westbound Earth Pressure Boring Machine should reach the East Portal by mid-December 2006. The completion of the eastbound tunnel excavation occurred on November 14, 2006. No measurable ground settlement has been observed to date during tunneling. Construction of tunnel cross-passage 1 and 2 continues per schedule.

At the Soto Station, the excavation of the station entrance and the fabrication of walers and struts to support the excavation are continuing per the schedule.

At the West Portal, fabrication of forms for the exterior walls was completed this period. Concrete pours on all exterior and interior walls, with the exception of those between grid lines 11 and 12, were completed. Also, construction crews started shoring placement for the portal roof section.

At the East Portal, the removal of struts and walers is progressing according to plan, as well as the rebar installation of the exterior walls and placement of wall forms in the portal middle sections. The first concrete pour of the exterior walls occurred this period. Also, preparation for dismantling and removal of the eastbound EPBM started this period.