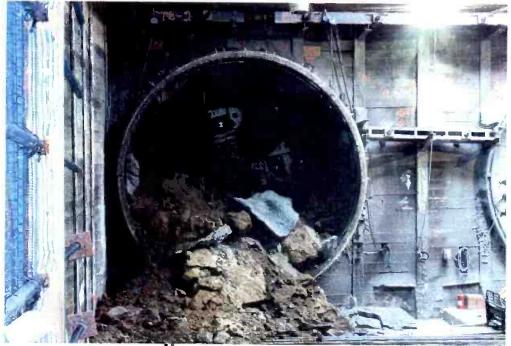

All that remains for tunnel mining is completion of the westbound tunnel in the section between the Soto Station and the East Portal. The westbound Earth Pressure Boring Machine should reach the East Portal by mid-December 2006. The completion of the eastbound tunnel excavation occurred on November 14, 2006. No measurable ground settlement has been observed to date during tunneling. Construction of tunnel cross-passage 1 and 2 continues per schedule.

# **PROJECT OVERVIEW**

Although there has been an increase in the daily mining production rates over what was originally anticipated, the delays arising from lower production rates early in the tunnel drive still need to be mitigated. Metro remains confident that the lost time can be mitigated without impacting the Revenue Operations Date.