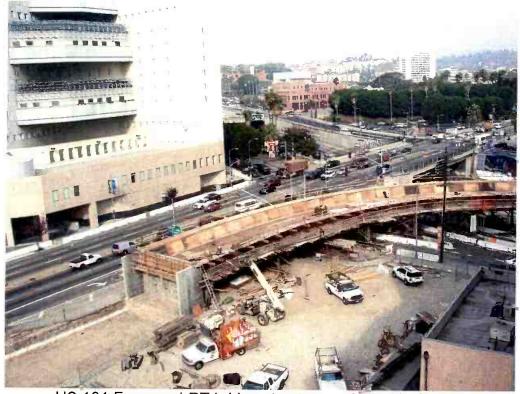

For Contract C0802 – US 101 Freeway LRT Bridge Overcrossing Project, the Caltrans contractor this period placed the false work under the last section of the LRT bridge structure closest to Alameda Street and started bridge soffit and stem construction. Also, the contractor completed post tensioning of the LRT bridge structure section closest to Union Station.