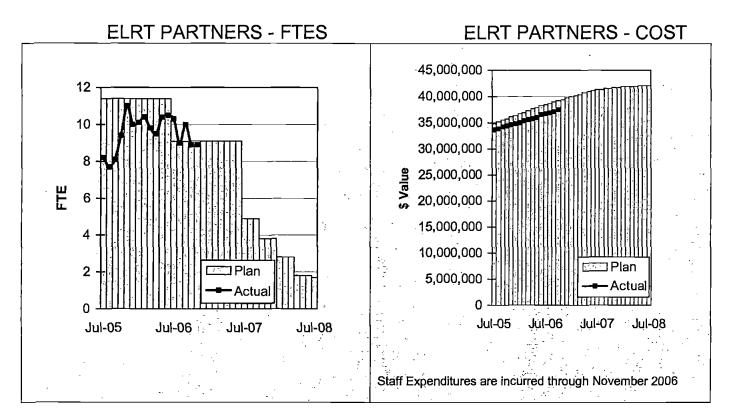

For Contract C0802 – US 101 Freeway LRT Bridge Overcrossing Project, the Caltrans contractor this period placed the false work under the last section of the LRT bridge structure closest to Alameda Street and started bridge soffit and stem construction. Also, the contractor completed post tensioning of the LRT bridge structure section closest to Union Station.

Metro Operations has rescheduled the completion of the new fiber optics cable from the Rail Operations Control Center to the 7<sup>th</sup>/Metro Station until the end of June 2007. The fiber optics cable will provide the necessary links required by the project. The new completion date will not impact the project. The C0803 contractor continues coordinating with Metro staff for the testing of existing fiber optic connections and determining project assignments at Union Station for inclusion in the final systems design documents.

 $1 = \frac{1}{2}$ 

- - ;

1/3

 $\left\{ \begin{array}{c} 1 \\ 1 \end{array} \right\}$ 