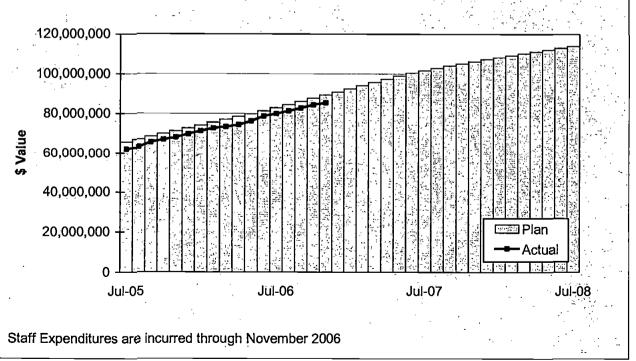

br>~ (~ )<br>~ (~ ) | 1 -<br>-<br>-   |                 |       |                                               | -               |
| H when I                                  | ~                             |                                |                       |                       | - 1                       |                 | 24              |       |                                               |                 |
| ы Ат у<br>т. Ат у<br>к<br>к<br>к          |                               | -                              | 3.<br>                |                       |                           | * :<br>. ,      |                 |       |                                               | * *             |

! :

# STAFFING STATUS Total Project Staffing - FTES

STAFFING STATUS







**STAFFING STATUS** 

# **STAFFING STATUS**



### **REAL ESTATE STATUS**

- For C0803, the tunnel portion of the alignment, 40 parcels are required for acquisition (11 full takes, 4 partial takes, 20 sub-surface easements/temporary construction easements, 3 sub-surface easements/building protection, and 2 building protections).
- For C0803, the at-grade portion of the alignment, 27 parcels are required for acquisition (17 full takes, 9 partial takes and 1 surface easement). Nine parcels have been identified for the proposed Ramona High School site reconfiguration.
- For C0802, 2 parcels are required (1 surface easement and 1 full take parcel).
- Sixty-nine parcels have been certified, 40 for C0803-Tunnel, 27 for C0803-At-Grade and 2 for C0802. Offers have been made to 69 property owne