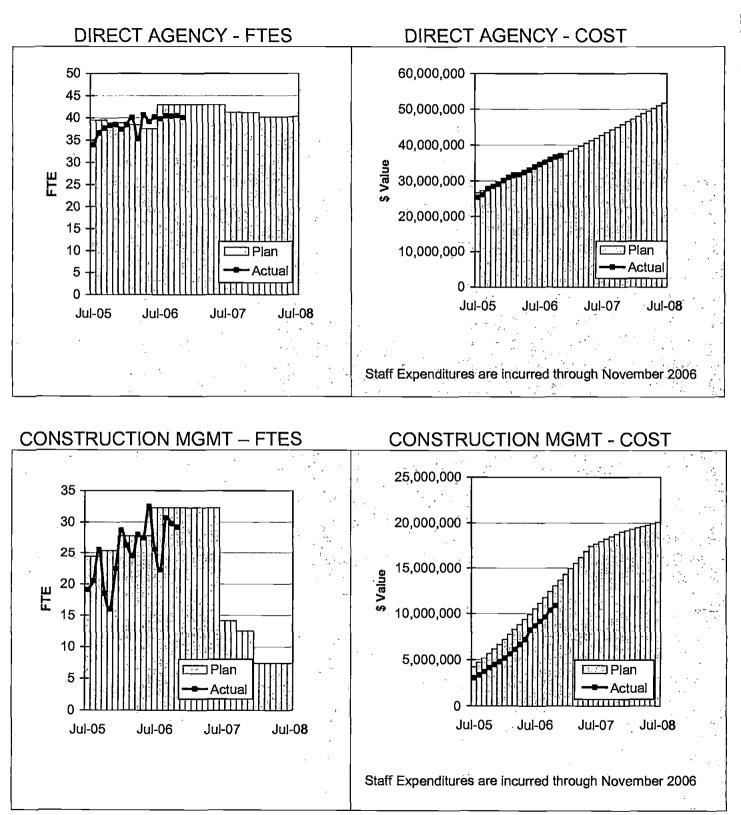

>~ (~ )<br>~ (~ ) | 1 -<br>-<br>-   |                 |       |                                               | -               |
| H when I                                  | ~                             |                                |                       |                       | - 1                       |                 | 24              |       |                                               |                 |
| ы Ат у<br>т. Ат у<br>к<br>к<br>к          |                               | -                              | 3.<br>                |                       |                           | * :<br>. ,      |                 |       |                                               | * *             |

! :

# STAFFING STATUS Total Project Staffing - FTES

STAFFING STATUS







**STAFFING STATUS** 

# **STAFFING STATUS**



### **REAL ESTATE STATUS**

- For C0803, the tunnel portion of the alignment, 40 parcels are required for acquisition (11 full takes, 4 partial takes, 20 sub-surface easements/temporary construction easements, 3 sub-surface easements/building protection, and 2 building protections).
- For C0803, the at-grade portion of the alignment, 27 parcels are required for acquisition (17 full takes, 9 partial takes and 1 surface easement). Nine parcels have been identified for the proposed Ramona High School site reconfiguration.
- For C0802, 2 parcels are required (1 surface easement and 1 full take parcel).
- Sixty-nine parcels have been certified, 40 for C0803-Tunnel, 27 for C0803-At-Grade and 2 for C0802. Offers have been made to 69 property owners