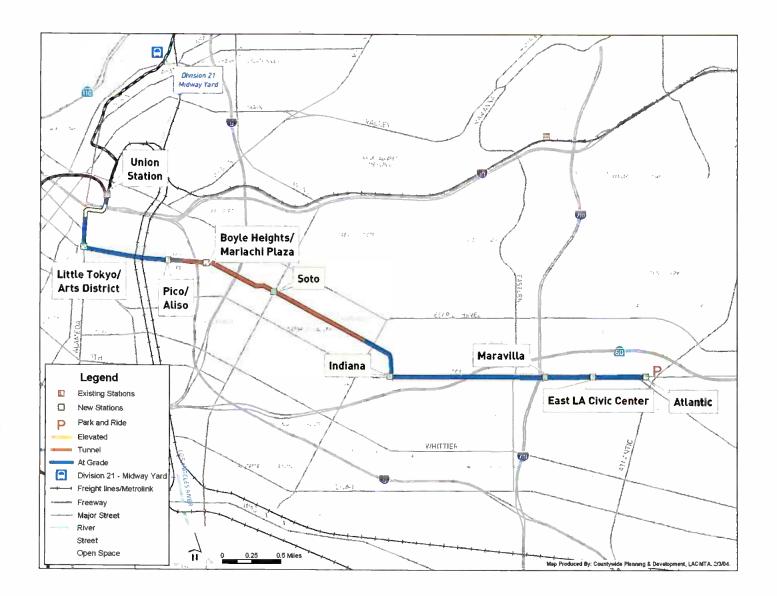

# **PROJECT OVERVIEW**

The Metro Gold Line Eastside Extension Project is a six-mile, dual track light rail system with eight new stations and one station modification. The system originates at Union Station in downtown Los Angeles, where it connects with the Pasadena Gold Line, traveling generally east to Pomona and Atlantic Boulevards. The system will bridge State Route 101 Freeway and traverse the existing 1<sup>st</sup> Street Bridge over the Los Angeles River. The system will travel south on Alameda Street and then east on 1<sup>st</sup> Street with two stations at Alameda and Utah Streets. East of the Los Angeles River and 1<sup>st</sup> and Utah Streets, the alignment transitions to tunnel for approximately 1.7 miles, and continues beneath 1<sup>st</sup> Street to underground stations at 1<sup>st</sup> Street and Boyle Avenue and 1<sup>st</sup> Street and Soto Street. The alignment returns to the surface near the intersection of 1<sup>st</sup> Street and Lorena Streets, then jogs to the south, transitioning to follow 3<sup>rd</sup> Street with stations at Indiana Street, Ford Boulevard, Mednik Avenue and Pomona and Atlantic Boulevards.