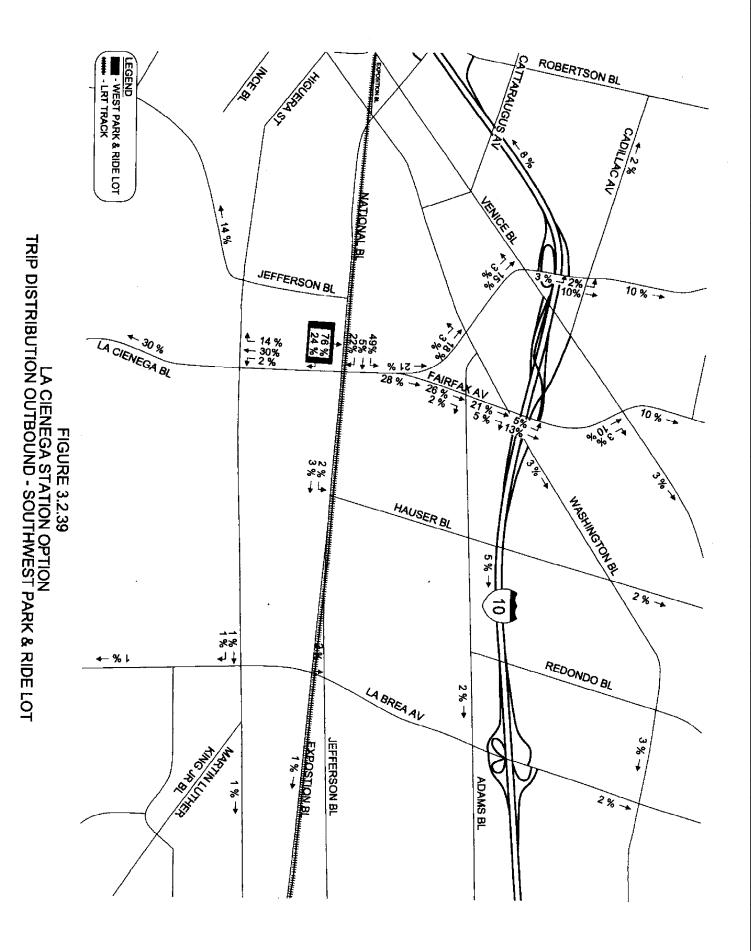

## **APPENDIX I** Supporting Traffic Diagrams













FIGURE 3.2.34 LPA, VENICE/ROBERTSON AERIAL STATION, & JEFFERSON BL DESIGN OPTIONS TRIP DISTRIBUTION INBOUND - SOUTHEAST PARK & RIDE LOT















......

......













TRIP DISTRIBUTION - INBOUND

LOS ANGELES COUNTY METROPOLITAN TRANSPORTANON AUTHORITY

**CRENSHAW STATION** 

MID-CITY/EXPOSITION LRT PROJECT FINAL EIS/EIR

RODEO PL

%7L

20%

12%

**%GI** 

CRENSHAW BLVD

**TS HTa** 

**JEFFERSON BLVD** 

%92

ŧ

%9

%09

%9-

1 %81

%59

NORTON

BRONSON

нтяри



Straffic Inbound Traffic New Traffic Signal O Study Intersection

**FECEND:** 



COLISEUM ST

 $\mathbf{N}$ 



RODEO RD

EXPOSITION

%21

**12TH** 

PARKING

**CRENSHAW** 

LOT

EDGEHILL

**ЕХІЗТІИЄ СНИКСН** 

## TRIP DISTRIBUTION - OUTBOUND **CRENSHAW STATION**

LOS ANGELES COUNTY METROPOLITAN TRANSPORTATION AUTHORITY

MID-CITY/EXPOSITION LRT PROJECT FINAL EIS/EIR

## FIGURE 3.2-13

SOURCE: Korve Engineering

official Druction of the State New Traffic Signal