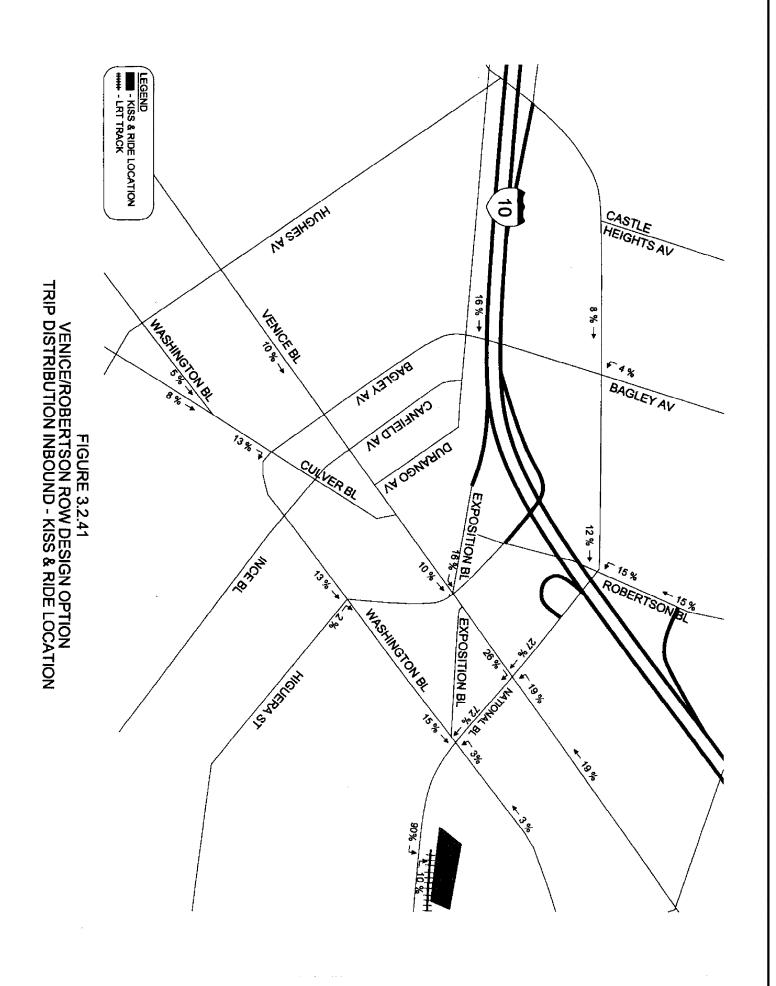

## **APPENDIX I** Supporting Traffic Diagrams













FIGURE 3.2.34 LPA, VENICE/ROBERTSON AERIAL STATION, & JEFFERSON BL DESIGN OPTIONS TRIP DISTRIBUTION INBOUND - SOUTHEAST PARK & RIDE LOT















......

......













TRIP DISTRIBUTION - INBOUND

LOS ANGELES COUNTY METROPOLITAN TRANSPORTANON AUTHORITY

**CRENSHAW STATION** 

MID-CITY/EXPOSITION LRT PROJECT FINAL EIS/EIR

RODEO PL

%7L

20%

12%

**%GI** 

CRENSHAW BLVD

**TS HTa** 

**JEFFERSON BLVD** 

%92

ŧ

%9

%09

%9-

1 %81

%59

NORTON

BRONSON

нтяри



Straffic Inbound Traffic New Traffic Signal O Study Intersection

**FECEND:** 



COLISEUM ST

 $\mathbf{N}$ 



RODEO RD

EXPOSITION

%21

**12TH** 

PARKING

**CRENSHAW** 

LOT

EDGEHILL

**ЕХІЗТІИЄ СНИКСН** 

## TRIP DISTRIBUTION - OUTBOUND **CRENSHAW STATION**

LOS ANGELES COUNTY METROPOLITAN TRANSPORTATION AUTHORITY

MID-CITY/EXPOSITION LRT PROJECT FINAL EIS/EIR

## FIGURE 3.2-13

SOURCE: Korve Engineering

official Druction of the State New Traffic Signal O