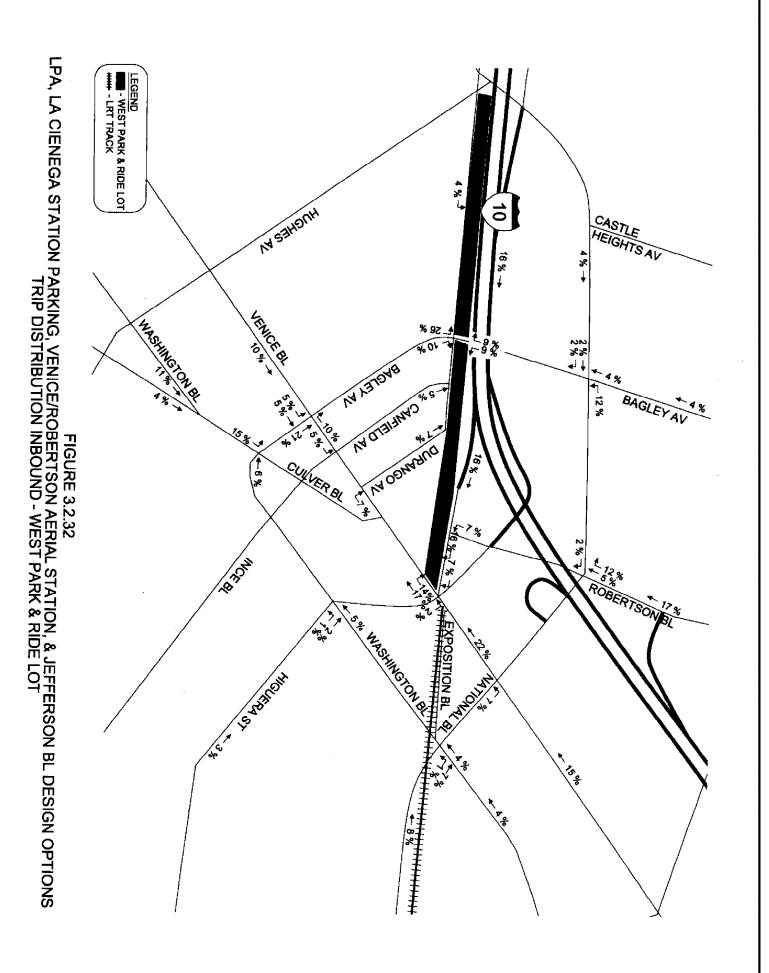

## **APPENDIX I** Supporting Traffic Diagrams













FIGURE 3.2.34 LPA, VENICE/ROBERTSON AERIAL STATION, & JEFFERSON BL DESIGN OPTIONS TRIP DISTRIBUTION INBOUND - SOUTHEAST PARK & RIDE LOT















......

......













TRIP DISTRIBUTION - INBOUND

LOS ANGELES COUNTY METROPOLITAN TRANSPORTANON AUTHORITY

**CRENSHAW STATION** 

MID-CITY/EXPOSITION LRT PROJECT FINAL EIS/EIR

RODEO PL

%7L

20%

12%

**%GI** 

CRENSHAW BLVD

**TS HTa** 

**JEFFERSON BLVD** 

%92

ŧ

%9

%09

%9-

1 %81

%59

NORTON

BRONSON

нтяри



Straffic Inbound Traffic New Traffic Signal O Study Intersection

**FECEND:** 



COLISEUM ST

 $\mathbf{N}$ 



RODEO RD

EXPOSITION

%21

**12TH** 

PARKING

**CRENSHAW** 

LOT

EDGEHILL

**ЕХІЗТІИЄ СНИКСН** 

## TRIP DISTRIBUTION - OUTBOUND **CRENSHAW STATION**

LOS ANGELES COUNTY METROPOLITAN TRANSPORTATION AUTH