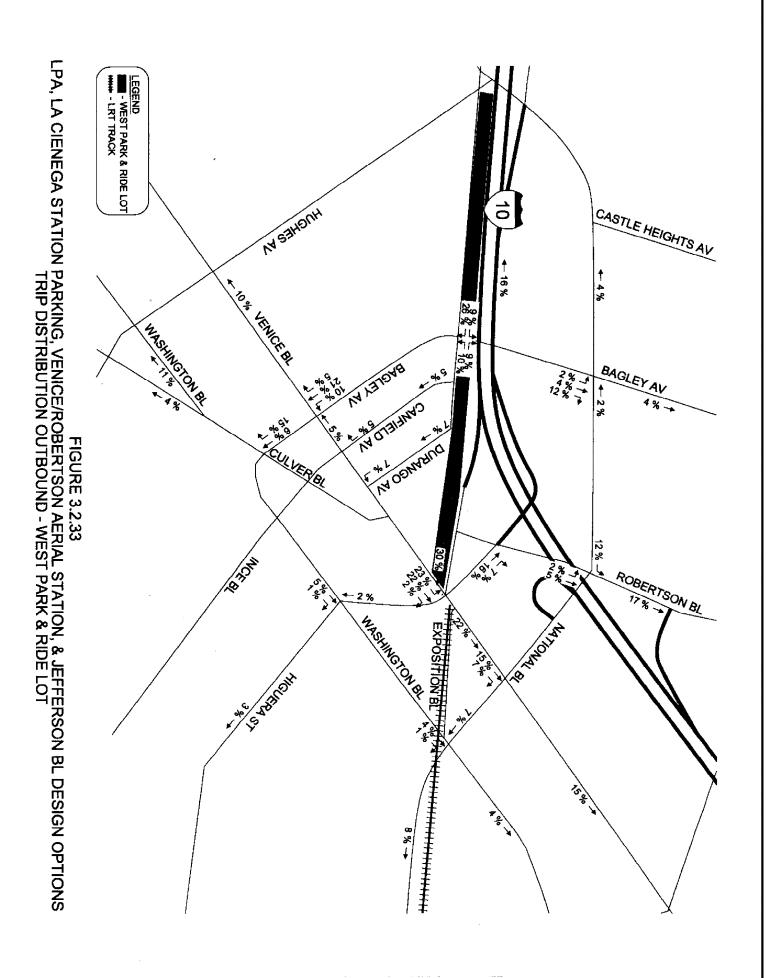

## **APPENDIX I** Supporting Traffic Diagrams













FIGURE 3.2.34 LPA, VENICE/ROBERTSON AERIAL STATION, & JEFFERSON BL DESIGN OPTIONS TRIP DISTRIBUTION INBOUND - SOUTHEAST PARK & RIDE LOT















......

......













TRIP DISTRIBUTION - INBOUND

LOS ANGELES COUNTY METROPOLITAN TRANSPORTANON AUTHORITY

**CRENSHAW STATION** 

MID-CITY/EXPOSITION LRT PROJECT FINAL EIS/EIR

RODEO PL

%7L

20%

12%

**%GI** 

CRENSHAW BLVD

**TS HTa** 

**JEFFERSON BLVD** 

%92

ŧ

%9

%09

%9-

1 %81

%59

NORTON

BRONSON

нтяри



Straffic Inbound Traffic New Traffic Signal O Study Intersection

**FECEND:** 



COLISEUM ST

 $\mathbf{N}$ 



RODEO RD

EXPOSITION

%21

**12TH** 

PARKING

**CRENSHAW** 

LOT

EDGEHILL

**ЕХІЗТІИЄ СНИКСН** 

## TRIP DISTRIBUTION - OUTBOUND **CRENSHAW STATION**

LOS ANGELES COUNTY METROPOLITAN TRANSPORTATION AUTHOR