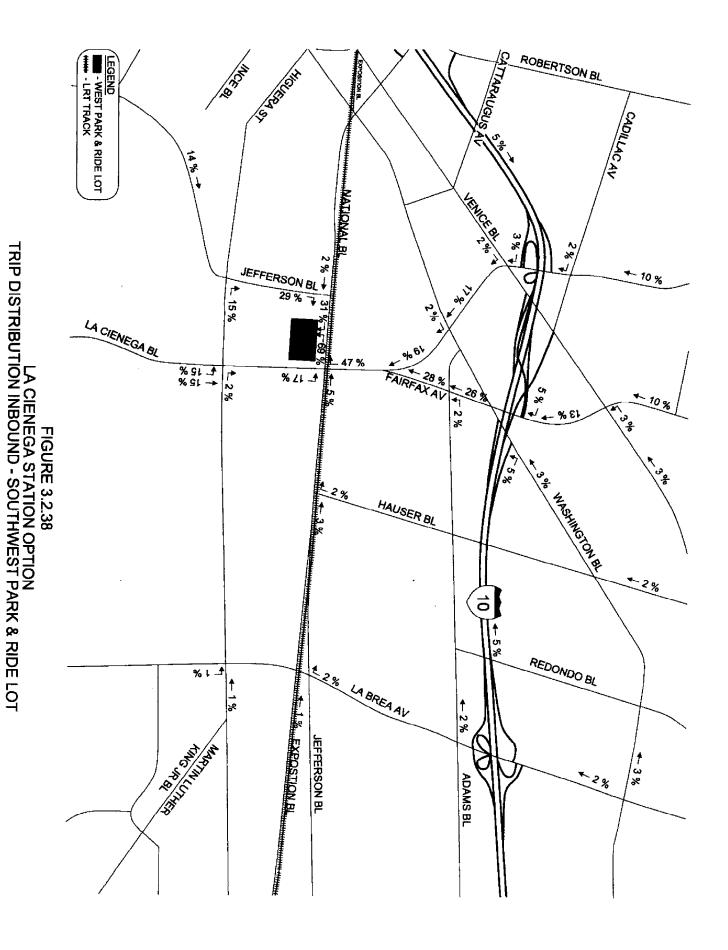

## **APPENDIX I** Supporting Traffic Diagrams













FIGURE 3.2.34 LPA, VENICE/ROBERTSON AERIAL STATION, & JEFFERSON BL DESIGN OPTIONS TRIP DISTRIBUTION INBOUND - SOUTHEAST PARK & RIDE LOT















......

......













TRIP DISTRIBUTION - INBOUND

LOS ANGELES COUNTY METROPOLITAN TRANSPORTANON AUTHORITY

**CRENSHAW STATION** 

MID-CITY/EXPOSITION LRT PROJECT FINAL EIS/EIR

RODEO PL

%7L

20%

12%

**%GI** 

CRENSHAW BLVD

**TS HTa** 

**JEFFERSON BLVD** 

%92

ŧ

%9

%09

%9-

1 %81

%59

NORTON

BRONSON

нтяри



Straffic Inbound Traffic New Traffic Signal O Study Intersection

**FECEND:** 



COLISEUM ST

 $\mathbf{N}$ 



RODEO RD

EXPOSITION

%21

**12TH** 

PARKING

**CRENSHAW** 

LOT

EDGEHILL

**ЕХІЗТІИЄ СНИКСН** 

## TRIP DISTRIBUTION - OUTBOUND **CRENSHAW STATION**

LOS ANGELES COUNTY METROPOLITAN TRANSPORTATION AUTHORITY

MID-CITY/EXPOSITION LRT PROJECT FINAL EIS/EIR

## FIGURE 3.2-13

SOURCE: Korve Engineering

official Druction of the State New Traffic Signa