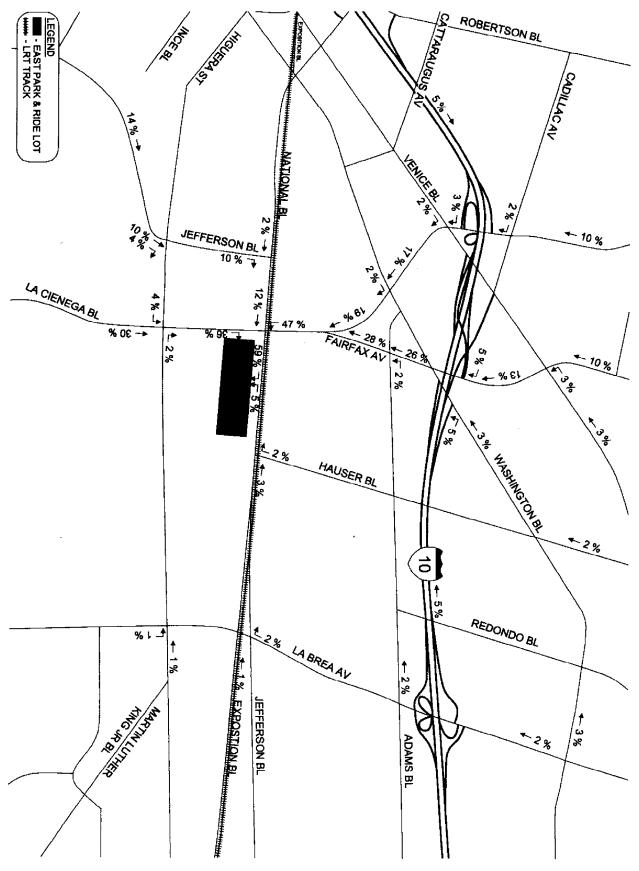

## **APPENDIX I** Supporting Traffic Diagrams













FIGURE 3.2.34 LPA, VENICE/ROBERTSON AERIAL STATION, & JEFFERSON BL DESIGN OPTIONS TRIP DISTRIBUTION INBOUND - SOUTHEAST PARK & RIDE LOT















......

......













TRIP DISTRIBUTION - INBOUND

LOS ANGELES COUNTY METROPOLITAN TRANSPORTANON AUTHORITY

**CRENSHAW STATION** 

MID-CITY/EXPOSITION LRT PROJECT FINAL EIS/EIR

RODEO PL

%7L

20%

12%

**%GI** 

CRENSHAW BLVD

**TS HTa** 

**JEFFERSON BLVD** 

%92

ŧ

%9

%09

%9-

1 %81

%59

NORTON

BRONSON

нтяри



Straffic Inbound Traffic New Traffic Signal O Study Intersection

**FECEND:** 



COLISEUM ST

 $\mathbf{N}$ 



RODEO RD

EXPOSITION

%21

**12TH** 

PARKING

**CRENSHAW** 

LOT

EDGEHILL

**ЕХІЗТІИЄ СНИКСН** 

## TRIP DISTRIBUTION - OUTBOUND **CRENSHAW STATION**

LOS ANGELES COUNTY METROPOLITAN TRANSPORTATION AUTHORITY

MID-CITY/EXPOSITION LRT PROJECT FINAL EIS/EIR

## FIGURE 3.2-13

SOURCE: Korve Engineering

official Druction of the State New Traffic