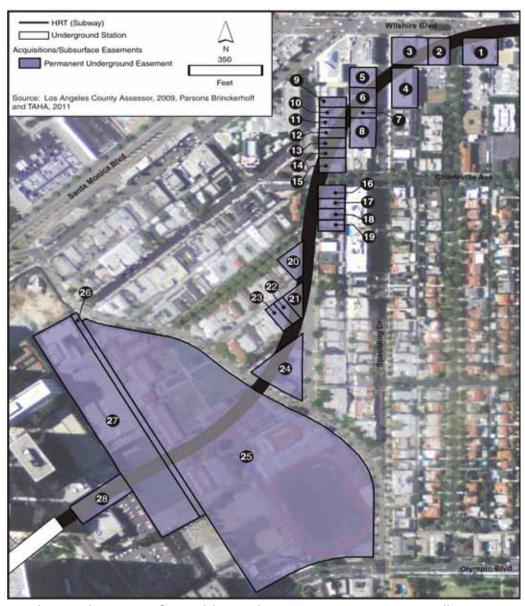

### **C.2** Permanent Underground Easements

Tables C-14 through C-18 list the subsurface easements that will be acquired under the LPA. Figures C-28 through C-41 illustrate the location of each of these acquisitions. The number labels on the maps correspond with the numbers listed in the tables. A detailed description of these permanent underground easements can be found in the *Westside Subway Extension Acquisition and Displacement Supplemental Report* (Metro 2011c).

C-26 Westside Subway Extension March 2012

Figure C-15. Century City Santa Monica Station Scenario "A"

Figure C-16. Century City Santa Monica Station Scenario "B"

C-28 Westside Subway Extension March 2012

Table C-8. Century City Santa Monica Station—Parcels Potentially Affected by Displacement (continued)

|              |         |                     |                           |                   |                                       | Displacement                                                     |                                                           | Residential |
|--------------|---------|---------------------|---------------------------|-------------------|---------------------------------------|------------------------------------------------------------------|-----------------------------------------------------------|-------------|
| Figure #     | No.     | AIN                 | Address                   | Jurisdiction      | Current Use/Occupant                  | Туре                                                             | Intended Use                                              | Units       |
| Parcels C    | ommon   | to Century City Sar | nta Monica Station Const  | ruction Scenarios | "A" or "B"                            |                                                                  |                                                           |             |
| C-15<br>C-16 | 10<br>1 | 4328-001-023        | N/A                       | Beverly Hills     | Vacant Land                           | Full Take                                                        | Construction<br>Laydown/Staging and<br>Crossover Envelope | 0           |
| C-15<br>C-16 | 23<br>4 | 4319-001-903        | 1800 Century Park<br>East | Los Angeles       | Office Building                       | Permanent<br>Easement                                            | Station Entrance Elevator                                 | 0           |
| C-15<br>C-16 | 24<br>5 | 4319-002-045        | 1801 Century Park<br>East | Los Angeles       | Office Building                       | Permanent<br>Easement                                            | Station Entrance                                          | 0           |
| C-15<br>C-16 | 22      | 4319-003-902        | N/A                       | Los Angeles       | Santa Monica Boulevard Right-of-Way   | Temporary Construction Easement & Permanent Underground Easement | Construction<br>Laydown/Staging and<br>Station Envelope   | 0           |
| C-15<br>C-16 | 1<br>6  | 4328-001-024        | N/A                       | Los Angeles       | Vacant Land                           | Full Take                                                        | Construction<br>Laydown/Staging                           | 0           |
| Century C    | ity San | ta Monica Station C | onstruction Scenario "A'  | ' Only            |                                       | •                                                                |                                                           |             |
|              |         |                     |                           |                   |                                       |                                                                  |                                                           |             |
| C-15         | 2       | 4328-001-001        | 9844 Wilshire Blvd        | Beverly Hills     | Starbucks                             | - Full Take                                                      | Construction<br>Laydown/Staging                           | 0           |
| C-13         |         |                     |                           |                   | Telles Properties                     |                                                                  |                                                           |             |
| C-15         | 3       | 4328-001-002        | 9849 Wilshire Blvd        | Beverly Hills     | Lily's Flowers                        | Full Take                                                        | Construction<br>Laydown/Staging                           | 0           |
| C-13         | )       |                     |                           |                   | George Michael of Beverly Hills Salon |                                                                  |                                                           |             |
|              | 4       | 4 4328-001-003      | 9855 Santa Monica<br>Blvd | Beverly Hills     | Claire Dallal Couture                 | Full Take                                                        | Construction<br>Laydown/Staging                           | 0           |
| C-15         |         |                     |                           |                   | Mr. Alex Custom Shirts                |                                                                  |                                                           |             |
|              |         |                     |                           |                   | Polish, Nail Salon                    |                                                                  |                                                           |             |
|              | 5       | 5 4328-001-004      | 9855 Santa Monica<br>Blvd | Beverly Hills     | La Tavola Linen                       | - Full Take                                                      | Construction<br>Laydown/Staging                           | 0           |
| C-15         |         |                     |                           |                   | Ingrid's Cafe                         |                                                                  |                                                           |             |
| C-13         |         |                     |                           |                   | Bobbi D'Itri Floral Design            |                                                                  |                                                           |             |
|              |         |                     |                           |                   | Glitz Makeup and Brow Studio          |                                                                  |                                                           |             |
| C-15         | 6       | 4328-001-005        | 9869 Santa Monica         | Beverly Hills     | Natural Pilates and Bodyworks         | Full Take                                                        | Construction                                              | 0           |

Table C-8. Century City Santa Monica Station—Parcels Potentially Affected by Displacement (continued)

|          |     |              |                            |               |                                  | Displacement |                                 | Residential |
|----------|-----|--------------|----------------------------|---------------|----------------------------------|--------------|---------------------------------|-------------|
| Figure # | No. | AIN          | Address                    | Jurisdiction  | Current Use/Occupant             | Туре         | Intended Use                    | Units       |
|          |     |              | Blvd                       |               | Carrie White Hair                |              | Laydown/Staging                 |             |
|          |     |              |                            |               | Beverly Hills Mutt Club          |              |                                 |             |
|          |     |              |                            |               | Shirin Salon                     |              |                                 |             |
| C-15     | 7   | 4328-001-006 | 9879 Santa Monica<br>Blvd  | Beverly Hills | Morse Building (Office Building) | Full Take    | Construction<br>Laydown/Staging | 0           |
| C-15     | 8   | 4328-001-007 | 9885Santa Monica<br>Blvd   | Beverly Hills | Store/Office                     | Full Take    | Construction<br>Laydown/Staging | 0           |
|          |     |              |                            |               | Mitzy International Designer     |              |                                 |             |
|          |     |              |                            | Beverly Hills | K Chocolatier                    |              | Construction<br>Laydown/Staging | 0           |
| C-15     | 9   | 4328-001-008 | 9889 Santa Monica<br>Blvd  |               | Karl Hutter Fine Art             | Full Take    |                                 |             |
|          |     |              |                            |               | Golden Nail Salon                | 1            |                                 |             |
|          |     |              |                            |               | Raphael O. Salon                 |              |                                 |             |
|          | 11  | 4328-001-009 | 9901 Santa Monica<br>Blvd. | Beverly Hills | Sequels Beverly Hills            |              | Construction<br>Laydown/Staging | 0           |
| C-15     |     |              |                            |               | The Beverly Hills Mailbox        | Full Take    |                                 |             |
|          |     |              |                            |               | Henry's Shoe Repair              |              |                                 |             |
| C-15     | 12  | 4328-001-010 | 9907 Santa Monica          | Beverly Hills | Subway                           | Full Take    | Construction<br>Laydown/Staging | 0           |
| C-13     | 12  | 4328-001-010 | Blvd.                      | beverly mills | Silk Thair Cuisine               | Full take    |                                 |             |
| C-15     | 13  | 4328-001-021 | 9915 Santa Monica<br>Blvd. | Beverly Hills | AVA MD Beverly Hills             | Full Take    | Construction<br>Laydown/Staging | 0           |
|          |     | 4328-001-013 | 9919 Santa Monica<br>Blvd. | Beverly Hills | Edward Boye Salon                | Full Take    | Construction<br>Laydown/Staging | 0           |
| C-15     | 14  |              |                            |               | Fruits to Remember               |              |                                 |             |
|          |     |              |                            |               | Evleens Art Studio               |              |                                 |             |
| C-15     | 15  | 4328-001-014 | 9935 Santa Monica<br>Blvd. | Beverly Hills | Office Building                  | Full Take    | Construction<br>Laydown/Staging | 0           |
| C-15     | 16  | 4328-001-015 | N/A                        | Beverly Hills | Surface Parking Lot              | Full Take    | Construction<br>Laydown/Staging | 0           |
| C-15     | 17  | 4328-001-016 | N/A                        | Beverly Hills | Surface Parking Lot              | Full Take    | Construction<br>Laydown/Staging | 0           |
| C-15     | 18  | 4328-001-017 | N/A                        | Beverly Hills | Surface Parking Lot              | Full Take    | Construction<br>Laydown/Staging | 0           |

C-30 Westside Subway Extension March 2012

Table C-8. Century City Santa Monica Station—Parcels Potentially Affected by Displacement (continued)

| Figure #                                                         | No. | AIN          | Address                    | Jurisdiction  | Current Use/Occupant             | Displacement<br>Type                  | Intended Use                    | Residential Units |  |
|------------------------------------------------------------------|-----|--------------|----------------------------|---------------|----------------------------------|---------------------------------------|---------------------------------|-------------------|--|
| C-15                                                             | 19  | 4328-001-018 | 9949 Santa Monica<br>Blvd. | Beverly Hills | Al Grimmet Auto Repair Service   | Full Take                             | Construction<br>Laydown/Staging | 0                 |  |
| C-15                                                             | 20  | 4328-001-019 | 9953 Santa Monica<br>Blvd. | Beverly Hills | Al Grimmet Auto Repair Service   | Full Take                             | Construction<br>Laydown/Staging | 0                 |  |
| C-15                                                             | 21  | 4328-001-020 | 9975 Santa Monica<br>Blvd. | Beverly Hills | Sonya Daka Skin Clinic           | Full Take                             | Construction<br>Laydown/Staging | 0                 |  |
| Century City Santa Monica Station Construction Scenario "B" Only |     |              |                            |               |                                  |                                       |                                 |                   |  |
| C-16                                                             | 2   | 4327-028-002 | 9900 Wilshire Blvd         | Beverly Hills | Robinson's May Parking Structure | Temporary<br>Construction<br>Easement | Construction<br>Laydown/Staging | 0                 |  |