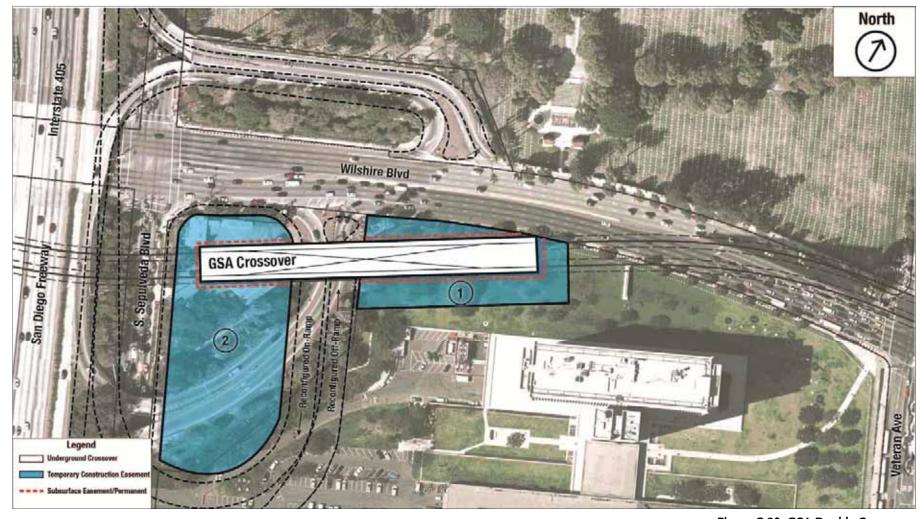

Figure C-20. GSA Double Crossover

Westside Subway Extension March 2012

## Table C-10. GSA Double Crossover—Parcels Potentially Affected by Displacement

| Figure # | No. | AIN          | Address              | Jurisdiction | Current Use/Occupant                       | Displacement Type                                                      | Intended Use          | Residential<br>Units |
|----------|-----|--------------|----------------------|--------------|--------------------------------------------|------------------------------------------------------------------------|-----------------------|----------------------|
| C-20     | 1   | 4324-017-903 | 11000 Wilshire Blvd. | Los Angeles  | Federal Building                           | Temporary Construction<br>Easement & Permanent<br>Underground Easement | & Crossover Envelope/ | 0                    |
| C-20     | 2   | N/A          | N/A                  | Caltrans     | Caltrans I-405 Ramp Infield,<br>Northbound | Temporary Construction<br>Easement & Permanent<br>Underground Easement | & Crossover Envelope/ | 0                    |