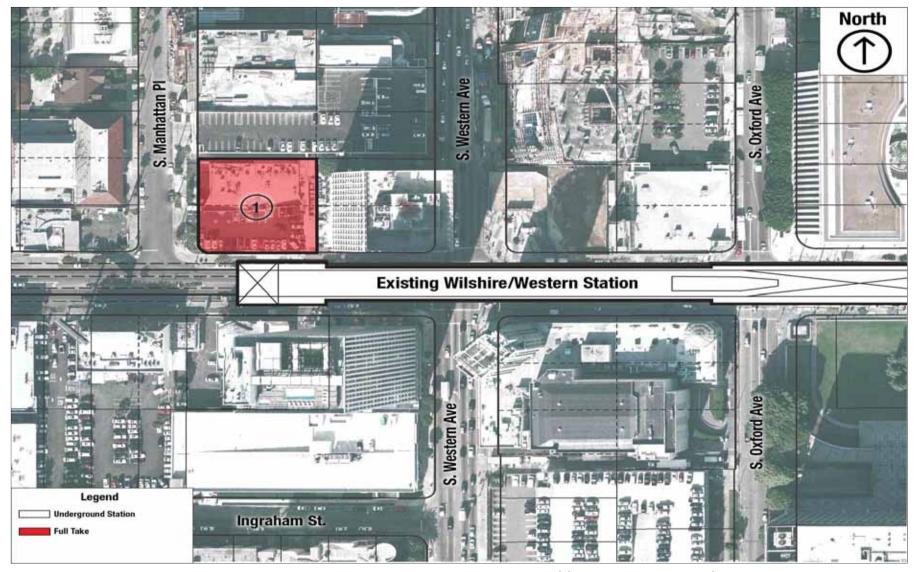

C-2

Figure C-1. Wilshire/Western Station North Construction Staging Area Option

Westside Subway Extension March 2012

Figure C-2. Wilshire/Western Station South Construction Staging Area Option

Table C-1. Wilshire/Western Station Construction Staging Area—Parcels Potentially Affected by Displacement

| Figure #                                                             | No.     | AIN               | Address                  | Jurisdiction | Current Use/Occupant                              | Displacement<br>Type | Intended Use                    | Residential<br>Units |
|----------------------------------------------------------------------|---------|-------------------|--------------------------|--------------|---------------------------------------------------|----------------------|---------------------------------|----------------------|
| Wilshire/                                                            | Western | Station North Con | struction Staging Area O | ption Only   |                                                   |                      |                                 |                      |
|                                                                      |         |                   |                          |              | Hite Restaurant                                   |                      |                                 |                      |
| C-1                                                                  | ,       | 5503-031-018      | 3839 Wilshire Blvd.      | Los Amados   | Village Bakery                                    | Full Take            | Construction                    | 0                    |
| C-1                                                                  | '       | 3303-031-018      | 3839 Wilstiffe biva.     | Los Angeles  | Korean Restaurant                                 | Full Take            | Laydown/Staging                 | 0                    |
|                                                                      |         |                   |                          |              | Haneda Sushi Bar and Seafood                      |                      |                                 |                      |
| Wilshire/Western Station South Construction Staging Area Option Only |         |                   |                          |              |                                                   |                      |                                 |                      |
| C-2                                                                  | 1       | 5093-005-006      | 3818 Wilshire Blvd.      | Los Angeles  | Parking lot for occupants of AIN 5096-005-<br>005 | Full Take            | Construction<br>Laydown/Staging | 0                    |
|                                                                      |         |                   |                          |              | Wilshire Bridal Salon                             |                      |                                 |                      |
|                                                                      |         |                   |                          |              | Elite Tailors,Brooks Photography                  |                      |                                 |                      |
| C-2                                                                  | 2       | 5093-005-005      | 3820 Wilshire Blvd.      | Los Angeles  | Vacant Unit                                       | Full Take            | Construction                    | 0                    |
|                                                                      |         |                   |                          |              | Massage Parlor or Mailbox on Wilshire             |                      | Laydown/Staging                 |                      |
|                                                                      |         |                   |                          |              | The Plume Hair Salon                              |                      |                                 |                      |
| C-2                                                                  | 3       | 5093-005-004      | 3828 Wilshire Blvd.      | Los Angeles  | Young Dong Restaurant                             | Full Take            | Construction<br>Laydown/Staging | 0                    |