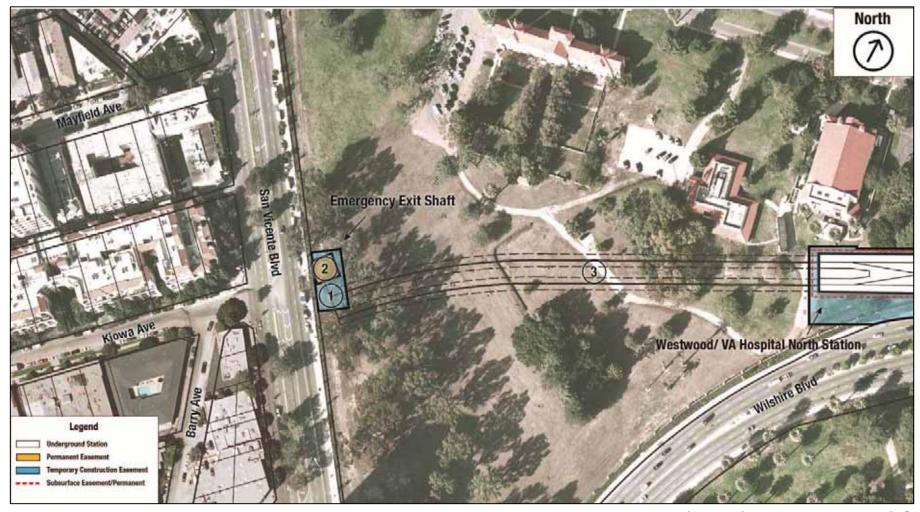

### **C.2** Permanent Underground Easements

Tables C-14 through C-18 list the subsurface easements that will be acquired under the LPA. Figures C-28 through C-41 illustrate the location of each of these acquisitions. The number labels on the maps correspond with the numbers listed in the tables. A detailed description of these permanent underground easements can be found in the *Westside Subway Extension Acquisition and Displacement Supplemental Report* (Metro 2011c).