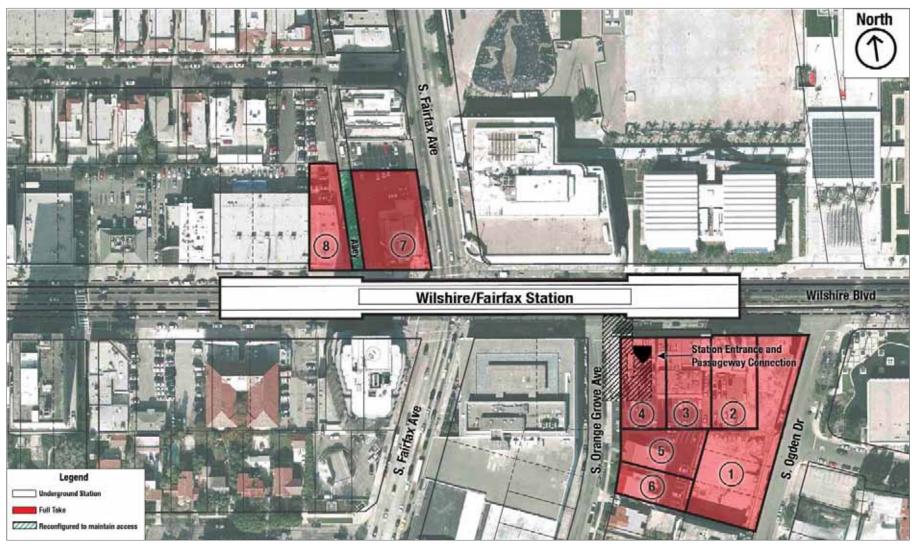

Figure C-8. Wilshire/Fairfax Station Southeast Orange Grove Entrance Option

Table C-4. Wilshire/Fairfax Station—Parcels Potentially Affected by Displacement

| Figure #          | No.     | AIN                     | Address                       | Jurisdiction       | Current Use/Occupant                                     | Displacement Type | Intended Use                    | Residential<br>Units |  |  |  |  |  |  |  |  |  |  |  |  |  |  |  |  |  |  |  |  |  |  |  |  |  |  |  |  |  |  |  |  |  |              |  |  |  |
|-------------------|---------|-------------------------|-------------------------------|--------------------|----------------------------------------------------------|-------------------|---------------------------------|----------------------|--|--|--|--|--|--|--|--|--|--|--|--|--|--|--|--|--|--|--|--|--|--|--|--|--|--|--|--|--|--|--|--|--|--------------|--|--|--|
| Parcels Co        | mmon to | Wilshire/Fairfax Statio | on with the Johnie's, LACMA W | est, or South-East | S. Orange Grove Ave Entrance O                           | ptions            |                                 |                      |  |  |  |  |  |  |  |  |  |  |  |  |  |  |  |  |  |  |  |  |  |  |  |  |  |  |  |  |  |  |  |  |  |              |  |  |  |
| C-6<br>C-7<br>C-8 | 1       | 5086-010-031            | 6000 Wilshire Blvd.           | Los Angeles        | LACMA Staff Parking Lot                                  | Full Take         | Construction<br>Laydown/Staging | 0                    |  |  |  |  |  |  |  |  |  |  |  |  |  |  |  |  |  |  |  |  |  |  |  |  |  |  |  |  |  |  |  |  |  |              |  |  |  |
|                   |         |                         |                               |                    | Ackerman Hal                                             |                   |                                 |                      |  |  |  |  |  |  |  |  |  |  |  |  |  |  |  |  |  |  |  |  |  |  |  |  |  |  |  |  |  |  |  |  |  |              |  |  |  |
|                   |         |                         |                               |                    | Children Only Production                                 |                   |                                 |                      |  |  |  |  |  |  |  |  |  |  |  |  |  |  |  |  |  |  |  |  |  |  |  |  |  |  |  |  |  |  |  |  |  |              |  |  |  |
|                   |         |                         |                               |                    | Design Lab                                               |                   |                                 |                      |  |  |  |  |  |  |  |  |  |  |  |  |  |  |  |  |  |  |  |  |  |  |  |  |  |  |  |  |  |  |  |  |  |              |  |  |  |
|                   |         |                         |                               |                    | DMCA                                                     |                   |                                 |                      |  |  |  |  |  |  |  |  |  |  |  |  |  |  |  |  |  |  |  |  |  |  |  |  |  |  |  |  |  |  |  |  |  |              |  |  |  |
|                   |         |                         |                               |                    | Fleming Davis MFCC                                       |                   |                                 |                      |  |  |  |  |  |  |  |  |  |  |  |  |  |  |  |  |  |  |  |  |  |  |  |  |  |  |  |  |  |  |  |  |  |              |  |  |  |
|                   |         |                         |                               |                    | Greenwald Alvin & Randy,<br>APC Attorneys at Law         |                   |                                 |                      |  |  |  |  |  |  |  |  |  |  |  |  |  |  |  |  |  |  |  |  |  |  |  |  |  |  |  |  |  |  |  |  |  |              |  |  |  |
|                   |         |                         |                               | Los Angeles        | Greenwald Properties                                     |                   |                                 |                      |  |  |  |  |  |  |  |  |  |  |  |  |  |  |  |  |  |  |  |  |  |  |  |  |  |  |  |  |  |  |  |  |  |              |  |  |  |
|                   |         |                         |                               |                    | Grodsky, Michael Attorney at<br>Law                      |                   |                                 |                      |  |  |  |  |  |  |  |  |  |  |  |  |  |  |  |  |  |  |  |  |  |  |  |  |  |  |  |  |  |  |  |  |  |              |  |  |  |
| C-6               |         | 5086-010-003            |                               |                    |                                                          |                   |                                 |                      |  |  |  |  |  |  |  |  |  |  |  |  |  |  |  |  |  |  |  |  |  |  |  |  |  |  |  |  |  |  |  |  |  | Space to Sea |  |  |  |
| C-0<br>C-7        | 2       |                         | 6010 Wilshire Blvd.           |                    | IMS Trading                                              | Full Take         | Construction<br>Laydown/Staging | 0                    |  |  |  |  |  |  |  |  |  |  |  |  |  |  |  |  |  |  |  |  |  |  |  |  |  |  |  |  |  |  |  |  |  |              |  |  |  |
| C-8               |         |                         |                               |                    | Jay Travel Service                                       |                   |                                 |                      |  |  |  |  |  |  |  |  |  |  |  |  |  |  |  |  |  |  |  |  |  |  |  |  |  |  |  |  |  |  |  |  |  |              |  |  |  |
|                   |         |                         |                               |                    | Kuder Elizabeth                                          |                   |                                 |                      |  |  |  |  |  |  |  |  |  |  |  |  |  |  |  |  |  |  |  |  |  |  |  |  |  |  |  |  |  |  |  |  |  |              |  |  |  |
|                   |         |                         |                               |                    | LA Alternative Medical<br>Center,Hongmei J Li<br>OMD,LAC |                   |                                 |                      |  |  |  |  |  |  |  |  |  |  |  |  |  |  |  |  |  |  |  |  |  |  |  |  |  |  |  |  |  |  |  |  |  |              |  |  |  |
|                   |         |                         |                               |                    | Monkey Deux Productions                                  |                   |                                 |                      |  |  |  |  |  |  |  |  |  |  |  |  |  |  |  |  |  |  |  |  |  |  |  |  |  |  |  |  |  |  |  |  |  |              |  |  |  |
|                   |         |                         |                               |                    | Private Line The Hair<br>Detective                       |                   |                                 |                      |  |  |  |  |  |  |  |  |  |  |  |  |  |  |  |  |  |  |  |  |  |  |  |  |  |  |  |  |  |  |  |  |  |              |  |  |  |
|                   |         |                         |                               |                    | The Greenwald Co.                                        |                   |                                 |                      |  |  |  |  |  |  |  |  |  |  |  |  |  |  |  |  |  |  |  |  |  |  |  |  |  |  |  |  |  |  |  |  |  |              |  |  |  |
|                   |         |                         |                               |                    | Mr. Coney Island                                         |                   |                                 |                      |  |  |  |  |  |  |  |  |  |  |  |  |  |  |  |  |  |  |  |  |  |  |  |  |  |  |  |  |  |  |  |  |  |              |  |  |  |
|                   |         |                         |                               |                    | Compu Dynamics Computer Sales and Service                |                   |                                 |                      |  |  |  |  |  |  |  |  |  |  |  |  |  |  |  |  |  |  |  |  |  |  |  |  |  |  |  |  |  |  |  |  |  |              |  |  |  |

Table C-4. Wilshire/Fairfax Station—Parcels Potentially Affected by Displacement (continued)

| Figure #          | No.        | AIN                  | Address                  | Jurisdiction | Current Use/Occupant                | Displacement Type     | Intended Use                                                      | Residential<br>Units |
|-------------------|------------|----------------------|--------------------------|--------------|-------------------------------------|-----------------------|-------------------------------------------------------------------|----------------------|
|                   |            |                      |                          |              | Safety Trade Inc.                   |                       |                                                                   |                      |
|                   |            |                      |                          |              | The Luckster Productions            |                       |                                                                   |                      |
|                   |            |                      |                          |              | Darrel Schmitt Design<br>Associates |                       | Construction Laydown/Staging                                      |                      |
| C-6<br>C-7        | 4          | 5086-010-001         | 6030 Wilshire Blvd.      | Los Angeles  | Amber Entertainment                 | Full Take             | and Southeast                                                     | 0                    |
| C-7               | 4          | 3080-010-001         | 6030 Wilstille Biva.     | Los Arigeres | Scout                               | ruii Take             | Wilshire/Orange                                                   | U                    |
|                   |            |                      |                          |              | Alt (AE) Design                     |                       | Grove Ave.<br>Entrance                                            |                      |
|                   |            |                      |                          |              | Acucenter of Los Angeles            |                       | Entrance                                                          |                      |
|                   |            |                      |                          |              | Architecture and Design<br>Museum   |                       |                                                                   |                      |
| C-6<br>C-7<br>C-8 | 5          | 5086-010-013         | 716 S. Orange Grove Ave. | Los Angeles  | Four-Unit Apartment Building        | Full Take             | Construction<br>Laydown/Staging                                   | 4                    |
| C-6<br>C-7<br>C-8 | 6          | 5086-010-012         | 720 S. Orange Grove Ave. | Los Angeles  | Four-Unit Apartment Building        | Full Take             | Construction<br>Laydown/Staging                                   | 4                    |
| C-6<br>C-7<br>C-8 | 7          | 5510-027-035         | 6101 Wilshire Blvd.      | Los Angeles  | Johnnie's Coffee Shop               | Full Take             | Construction Laydown/Staging and Johnie's Station Entrance Option | 0                    |
| C-6<br>C-7<br>C-8 | 8          | 5510-027-003         | 6111 Wilshire Blvd.      | Los Angeles  | Marinello School of Beauty          | Full Take             | Construction Laydown/Staging and Johnie's Station Entrance Option | 0                    |
| Wilshire/F        | airfax Sta | tion LACMA West Enti | rance Only               |              |                                     |                       |                                                                   |                      |
| C-7               | 9          | 5508-017-007         | 6067 Wilshire Blvd.      | Los Angeles  | LACMA                               | Permanent<br>Easement | Station Entrance<br>Option                                        | 0                    |