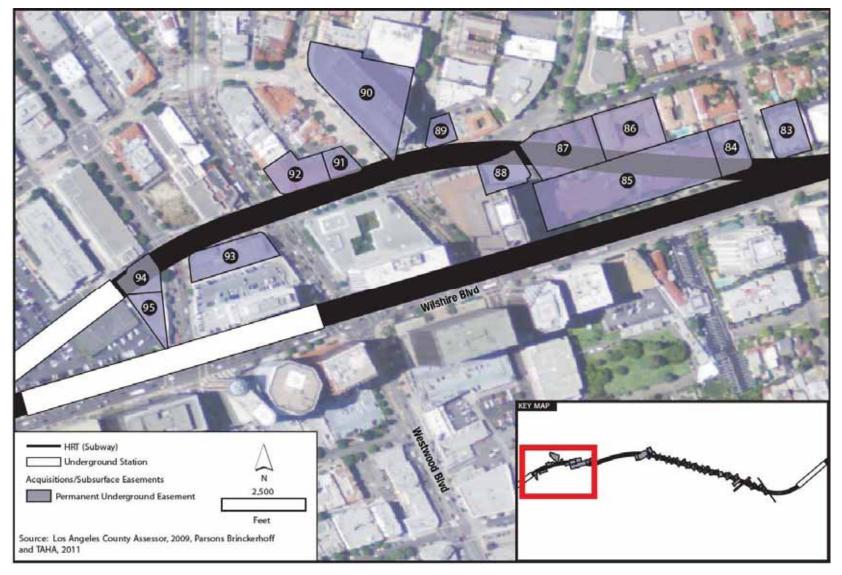

### **C.2** Permanent Underground Easements

Tables C-14 through C-18 list the subsurface easements that will be acquired under the LPA. Figures C-28 through C-41 illustrate the location of each of these acquisitions. The number labels on the maps correspond with the numbers listed in the tables. A detailed description of these permanent underground easements can be found in the *Westside Subway Extension Acquisition and Displacement Supplemental Report* (Metro 2011c).