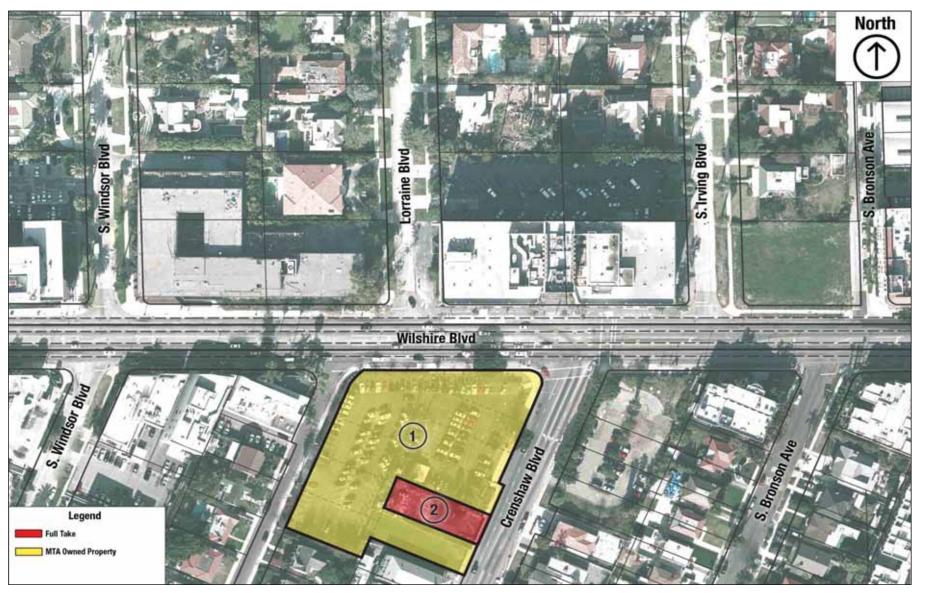

#### Table C-2. Wilshire/Crenshaw Construction Staging Area—Parcels Potentially Affected by Displacement

| Figure # | No. | AIN          | Address             | Jurisdiction | Current Use/Occupant                       | Displacement<br>Type | Intended Use                    | Residential<br>Units |
|----------|-----|--------------|---------------------|--------------|--------------------------------------------|----------------------|---------------------------------|----------------------|
| C-3      | 1   | 5090-032-900 | 4200 Wilshire Blvd. | Los Angeles  | Metro-Owned Parking Lot Leased to<br>LAUSD | Full Take            | Construction<br>Laydown/Staging | 0                    |
| C-3      | 2   | 5090-032-005 | 675 Crenshaw Blvd   | Los Angeles  | Multi-Family Residence                     | Full Take            | Construction<br>Laydown/Staging | 2                    |