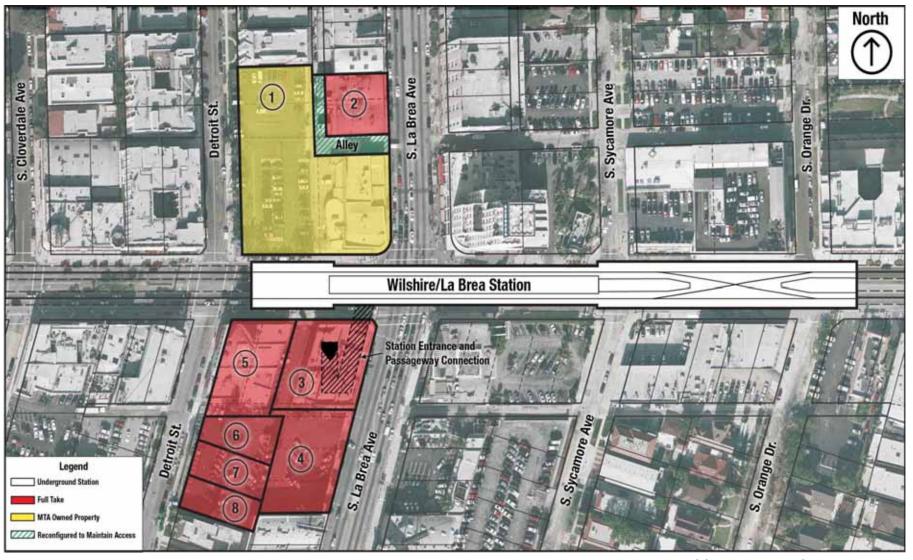

C-6 Westside Subway Extension March 2012

Figure C-4. Wilshire/La Brea North Entrance Option

C-8

Figure C-5. Wilshire/La Brea South Entrance Option

Westside Subway Extension March 2012

Table C-3. Wilshire/La Brea Station—Parcels Potentially Affected by Displacement

| Figure #   | No. | AIN          | Address              | Jurisdiction | Current Use/Occupant                                                                                              | Displacement<br>Type | Intended Use                                                 | Residential<br>Units |
|------------|-----|--------------|----------------------|--------------|-------------------------------------------------------------------------------------------------------------------|----------------------|--------------------------------------------------------------|----------------------|
|            |     |              |                      |              | Blockbuster Video                                                                                                 |                      |                                                              |                      |
|            |     |              |                      |              | Metro Customer Center                                                                                             |                      | <b>a</b>                                                     |                      |
| C-4        | 1   | 5508-007-900 | 5301 Wilshire Blvd.  | Los Angeles  | Appelos LADOT—Lot #671 Full Take                                                                                  | Full Take            | Construction Laydown/Staging and                             | 0                    |
| C-5        | •   | 3333 007 300 | 3301 Wilstille Biva. | 20371166163  | Miracle Mile Newsstand and Café                                                                                   | run ruke             | North Entrance Option                                        |                      |
|            |     |              |                      |              | Lawrence of La Brea, Blockbuster Video, & Metro Customer Center Parking Lot                                       |                      | ·                                                            |                      |
| C-4<br>C-5 | 2   | 5508-007-024 | 665 S. La Brea Ave.  | Los Angeles  | Lawrence of La Brea                                                                                               | Full Take            | Construction<br>Laydown/Staging                              | 0                    |
| C-4<br>C-5 | 3   | 5089-001-027 | 711 S. La Brea Ave.  | Los Angeles  | Bank of America                                                                                                   | Full Take            | Construction<br>Laydown/Staging and<br>South Entrance Option | 0                    |
| C-4<br>C-5 | 4   | 5089-001-025 | N/A                  | Los Angeles  | Bank of America Customer Parking Lot                                                                              | Full Take            | Construction<br>Laydown/Staging                              | 0                    |
|            |     |              |                      |              | Alberton Wedding Chapel                                                                                           |                      |                                                              |                      |
|            |     |              |                      |              | The New Millenium Sports Beauty Salon                                                                             | -                    |                                                              |                      |
|            |     |              |                      |              | Professional Builders & Remodeling                                                                                |                      | Construction<br>Laydown/Staging                              |                      |
|            |     |              |                      |              | King's Learning Center                                                                                            |                      |                                                              |                      |
| C-4        |     |              |                      |              | American All Care Services                                                                                        |                      |                                                              |                      |
| C-4<br>C-5 | 5   | 5089-001-026 | 5318 Wilshire Blvd   | Los Angeles  | CALSCAN Fingerprinting                                                                                            | Full Take            |                                                              | 2                    |
|            |     |              |                      |              | Apple VIP Spa                                                                                                     |                      | .,,,,,,,,,,,,,,,,,,,,,,,,,,,,,,,,,,,,,,                      |                      |
|            |     |              |                      |              | City Print                                                                                                        |                      |                                                              |                      |
|            |     |              |                      |              | Dae Sung Brothers Tae Kwon Do                                                                                     |                      |                                                              |                      |
|            |     |              |                      |              | Los Angeles Yamaha Music School                                                                                   |                      |                                                              |                      |
|            |     |              |                      |              | Residential Units                                                                                                 |                      |                                                              |                      |
| C-4<br>C-5 | 6   | 5089-001-009 | 718 S. Detroit Ave.  | Los Angeles  | Bank of America-owned property used as a parking lot for occupants of the property identified as AIN 5089-001-026 | Full Take            | Construction<br>Laydown/Staging                              | 0                    |

#### Table C-3. Wilshire/La Brea Station—Parcels Potentially Affected by Displacement (continued)

| Figure #   | No. | AIN          | Address             | Jurisdiction | Current Use/Occupant                                                                                              | Displacement<br>Type | Intended Use                    | Residential<br>Units |
|------------|-----|--------------|---------------------|--------------|-------------------------------------------------------------------------------------------------------------------|----------------------|---------------------------------|----------------------|
| C-4<br>C-5 | 7   | 5089-001-008 | 722 S. Detroit Ave. | Los Angeles  | Bank of America-owned property used as a parking lot for occupants of the property identified as AIN 5089-001-026 | Full Take            | Construction<br>Laydown/Staging | 0                    |
| C-4<br>C-5 | 8   | 5089-001-007 | 726 S. Detroit Ave. | Los Angeles  | Bank of America-owned property used as a parking lot for occupants of the property identified as AIN 5089-001-026 | Full Take            | Construction<br>Laydown/Staging | 0                    |