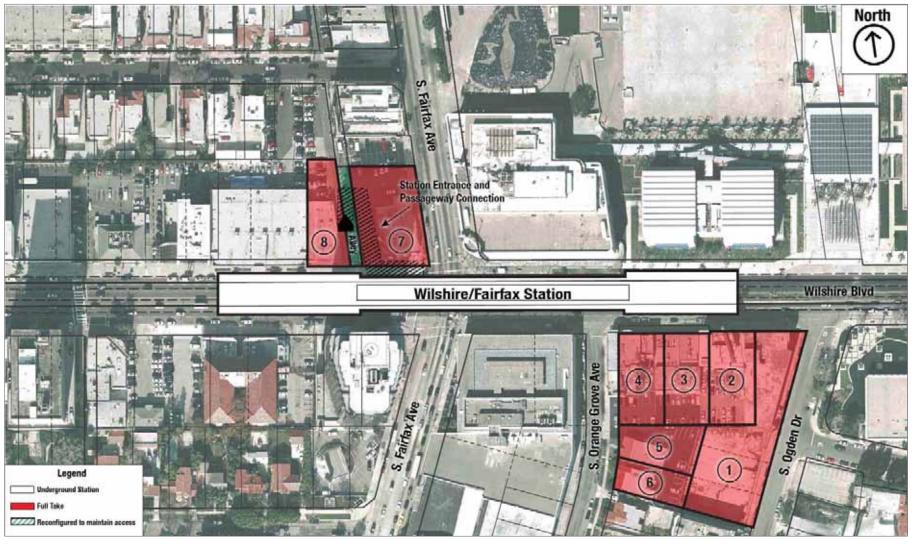

C-10 Westside Subway Extension March 2012

Figure C-6. Wilshire/Fairfax Station Johnie's Coffee Shop Entrance Option

C-12

Figure C-7. Wilshire/Fairfax Station Station LACMA West Entrance Option

Westside Subway Extension March 2012

Figure C-8. Wilshire/Fairfax Station Southeast Orange Grove Entrance Option

Table C-4. Wilshire/Fairfax Station—Parcels Potentially Affected by Displacement

| Figure #          | No.     | AIN                     | Address                       | Jurisdiction       | Current Use/Occupant                                     | Displacement Type | Intended Use                    | Residential<br>Units |  |  |  |  |  |  |  |  |  |  |  |  |  |  |  |  |  |  |  |  |  |  |  |  |  |  |  |  |  |  |  |  |  |              |  |  |  |
|-------------------|---------|-------------------------|-------------------------------|--------------------|----------------------------------------------------------|-------------------|---------------------------------|----------------------|--|--|--|--|--|--|--|--|--|--|--|--|--|--|--|--|--|--|--|--|--|--|--|--|--|--|--|--|--|--|--|--|--|--------------|--|--|--|
| Parcels Co        | mmon to | Wilshire/Fairfax Statio | on with the Johnie's, LACMA W | est, or South-East | S. Orange Grove Ave Entrance O                           | ptions            |                                 |                      |  |  |  |  |  |  |  |  |  |  |  |  |  |  |  |  |  |  |  |  |  |  |  |  |  |  |  |  |  |  |  |  |  |              |  |  |  |
| C-6<br>C-7<br>C-8 | 1       | 5086-010-031            | 6000 Wilshire Blvd.           | Los Angeles        | LACMA Staff Parking Lot                                  | Full Take         | Construction<br>Laydown/Staging | 0                    |  |  |  |  |  |  |  |  |  |  |  |  |  |  |  |  |  |  |  |  |  |  |  |  |  |  |  |  |  |  |  |  |  |              |  |  |  |
|                   |         |                         |                               |                    | Ackerman Hal                                             |                   |                                 |                      |  |  |  |  |  |  |  |  |  |  |  |  |  |  |  |  |  |  |  |  |  |  |  |  |  |  |  |  |  |  |  |  |  |              |  |  |  |
|                   |         |                         |                               |                    | Children Only Production                                 |                   |                                 |                      |  |  |  |  |  |  |  |  |  |  |  |  |  |  |  |  |  |  |  |  |  |  |  |  |  |  |  |  |  |  |  |  |  |              |  |  |  |
|                   |         |                         |                               |                    | Design Lab                                               |                   |                                 |                      |  |  |  |  |  |  |  |  |  |  |  |  |  |  |  |  |  |  |  |  |  |  |  |  |  |  |  |  |  |  |  |  |  |              |  |  |  |
|                   |         |                         |                               |                    | DMCA                                                     |                   |                                 |                      |  |  |  |  |  |  |  |  |  |  |  |  |  |  |  |  |  |  |  |  |  |  |  |  |  |  |  |  |  |  |  |  |  |              |  |  |  |
|                   |         |                         |                               |                    | Fleming Davis MFCC                                       |                   |                                 |                      |  |  |  |  |  |  |  |  |  |  |  |  |  |  |  |  |  |  |  |  |  |  |  |  |  |  |  |  |  |  |  |  |  |              |  |  |  |
|                   |         |                         |                               |                    | Greenwald Alvin & Randy,<br>APC Attorneys at Law         |                   |                                 |                      |  |  |  |  |  |  |  |  |  |  |  |  |  |  |  |  |  |  |  |  |  |  |  |  |  |  |  |  |  |  |  |  |  |              |  |  |  |
|                   |         |                         |                               | Los Angeles        | Greenwald Properties                                     |                   |                                 |                      |  |  |  |  |  |  |  |  |  |  |  |  |  |  |  |  |  |  |  |  |  |  |  |  |  |  |  |  |  |  |  |  |  |              |  |  |  |
|                   |         |                         |                               |                    | Grodsky, Michael Attorney at<br>Law                      |                   |                                 |                      |  |  |  |  |  |  |  |  |  |  |  |  |  |  |  |  |  |  |  |  |  |  |  |  |  |  |  |  |  |  |  |  |  |              |  |  |  |
| C-6               |         | 5086-010-003            |                               |                    |                                                          |                   |                                 |                      |  |  |  |  |  |  |  |  |  |  |  |  |  |  |  |  |  |  |  |  |  |  |  |  |  |  |  |  |  |  |  |  |  | Space to Sea |  |  |  |
| C-0<br>C-7        | 2       |                         | 6010 Wilshire Blvd.           |                    | IMS Trading                                              | Full Take         | Construction<br>Laydown/Staging | 0                    |  |  |  |  |  |  |  |  |  |  |  |  |  |  |  |  |  |  |  |  |  |  |  |  |  |  |  |  |  |  |  |  |  |              |  |  |  |
| C-8               |         |                         |                               |                    | Jay Travel Service                                       |                   |                                 |                      |  |  |  |  |  |  |  |  |  |  |  |  |  |  |  |  |  |  |  |  |  |  |  |  |  |  |  |  |  |  |  |  |  |              |  |  |  |
|                   |         |                         |                               |                    | Kuder Elizabeth                                          |                   |                                 |                      |  |  |  |  |  |  |  |  |  |  |  |  |  |  |  |  |  |  |  |  |  |  |  |  |  |  |  |  |  |  |  |  |  |              |  |  |  |
|                   |         |                         |                               |                    | LA Alternative Medical<br>Center,Hongmei J Li<br>OMD,LAC |                   |                                 |                      |  |  |  |  |  |  |  |  |  |  |  |  |  |  |  |  |  |  |  |  |  |  |  |  |  |  |  |  |  |  |  |  |  |              |  |  |  |
|                   |         |                         |                               |                    | Monkey Deux Productions                                  |                   |                                 |                      |  |  |  |  |  |  |  |  |  |  |  |  |  |  |  |  |  |  |  |  |  |  |  |  |  |  |  |  |  |  |  |  |  |              |  |  |  |
|                   |         |                         |                               |                    | Private Line The Hair<br>Detective                       |                   |                                 |                      |  |  |  |  |  |  |  |  |  |  |  |  |  |  |  |  |  |  |  |  |  |  |  |  |  |  |  |  |  |  |  |  |  |              |  |  |  |
|                   |         |                         |                               |                    | The Greenwald Co.                                        |                   |                                 |                      |  |  |  |  |  |  |  |  |  |  |  |  |  |  |  |  |  |  |  |  |  |  |  |  |  |  |  |  |  |  |  |  |  |              |  |  |  |
|                   |         |                         |                               |                    | Mr. Coney Island                                         |                   |                                 |                      |  |  |  |  |  |  |  |  |  |  |  |  |  |  |  |  |  |  |  |  |  |  |  |  |  |  |  |  |  |  |  |  |  |              |  |  |  |
|                   |         |                         |                               |                    | Compu Dynamics Computer Sales and Service                |                   |                                 |                      |  |  |  |  |  |  |  |  |  |  |  |  |  |  |  |  |  |  |  |  |  |  |  |  |  |  |  |  |  |  |  |  |  |              |  |  |  |

C-14 Westside Subway Extension March 2012

Table C-4. Wilshire/Fairfax Station—Parcels Potentially Affected by Displacement (continued)

| Figure #   | No. | AIN          | Address                                         | Jurisdiction | Current Use/Occupant                       | Displacement Type                | Intended Use | Residential<br>Units |   |
|------------|-----|--------------|-------------------------------------------------|--------------|--------------------------------------------|----------------------------------|--------------|----------------------|---|
|            |     |              |                                                 |              | Jason Brawner                              |                                  |              |                      |   |
|            |     |              |                                                 |              | Breast Cancer Care/Research<br>Fund        |                                  |              |                      |   |
|            |     |              |                                                 |              |                                            | California Curio Company         |              |                      |   |
|            |     |              |                                                 |              | Todd Clark                                 |                                  |              |                      |   |
|            |     |              |                                                 |              | Creative Photography                       |                                  |              |                      |   |
|            |     |              |                                                 |              | Pat Crone                                  |                                  |              |                      |   |
|            |     |              |                                                 |              | Eastern-Columbia Properties                |                                  |              |                      |   |
|            |     |              |                                                 |              | Gene Golden—The Music<br>Guild             |                                  |              |                      |   |
|            |     |              |                                                 |              | Green Integer                              |                                  |              |                      |   |
|            |     | 5086-010-002 |                                                 | Los Angeles  | W.H. Johnson Foundation for the Arts       | _                                | Construction |                      |   |
| C-6        |     |              | 6010.)V(!\.\.\.\.\.\.\.\.\.\.\.\.\.\.\.\.\.\.\. |              | Evan Kaizer                                |                                  |              | _                    |   |
| C-7<br>C-8 | 3   |              | 6018 Wilshire Blvd.                             |              | Los Angeles                                | Landworth Debolske<br>Associates | Full Take    | Laydown/Staging      | 0 |
|            |     |              |                                                 |              | Julia Meltzer                              |                                  |              |                      |   |
|            |     |              |                                                 |              | Meltzer Family Accounts                    |                                  |              |                      |   |
|            |     |              |                                                 |              | Douglas Messerli                           |                                  |              |                      |   |
|            |     |              |                                                 |              | Alan Sieroty                               |                                  |              |                      |   |
|            |     |              |                                                 |              | Stuart Sieroty                             | ]                                |              |                      |   |
|            |     |              |                                                 |              | Stratford Hotel Properties                 |                                  |              |                      |   |
|            |     |              |                                                 |              | Chris Thalken                              |                                  |              |                      |   |
|            |     |              |                                                 |              | Charles L. Brown Foundation                |                                  |              |                      |   |
|            |     |              |                                                 |              | Steve Turner Contemporary                  |                                  |              |                      |   |
|            |     |              | California Career Services                      | _            |                                            |                                  |              |                      |   |
|            |     |              |                                                 |              | Edward Cella Art &<br>Architecture Gallery |                                  |              |                      |   |

Table C-4. Wilshire/Fairfax Station—Parcels Potentially Affected by Displacement (continued)

| Figure #          | No.        | AIN                  | Address                  | Jurisdiction | Current Use/Occupant                | Displacement Type     | Intended Use                                                      | Residential<br>Units |
|-------------------|------------|----------------------|--------------------------|--------------|-------------------------------------|-----------------------|-------------------------------------------------------------------|----------------------|
|                   |            |                      |                          |              | Safety Trade Inc.                   |                       |                                                                   |                      |
|                   |            |                      |                          |              | The Luckster Productions            |                       |                                                                   |                      |
|                   |            |                      |                          |              | Darrel Schmitt Design<br>Associates |                       | Construction Laydown/Staging                                      |                      |
| C-6<br>C-7        | 4          | 5086-010-001         | 6030 Wilshire Blvd.      | Los Angeles  | Amber Entertainment                 | Full Take             | and Southeast                                                     | 0                    |
| C-7               | 4          | 3080-010-001         | 6030 Wilstille Biva.     | Los Arigeres | Scout                               | ruii Take             | Wilshire/Orange                                                   | U                    |
|                   |            |                      |                          |              | Alt (AE) Design                     |                       | Grove Ave.<br>Entrance                                            |                      |
|                   |            |                      |                          |              | Acucenter of Los Angeles            |                       | Entrance                                                          |                      |
|                   |            |                      |                          |              | Architecture and Design<br>Museum   |                       |                                                                   |                      |
| C-6<br>C-7<br>C-8 | 5          | 5086-010-013         | 716 S. Orange Grove Ave. | Los Angeles  | Four-Unit Apartment Building        | Full Take             | Construction<br>Laydown/Staging                                   | 4                    |
| C-6<br>C-7<br>C-8 | 6          | 5086-010-012         | 720 S. Orange Grove Ave. | Los Angeles  | Four-Unit Apartment Building        | Full Take             | Construction<br>Laydown/Staging                                   | 4                    |
| C-6<br>C-7<br>C-8 | 7          | 5510-027-035         | 6101 Wilshire Blvd.      | Los Angeles  | Johnnie's Coffee Shop               | Full Take             | Construction Laydown/Staging and Johnie's Station Entrance Option | 0                    |
| C-6<br>C-7<br>C-8 | 8          | 5510-027-003         | 6111 Wilshire Blvd.      | Los Angeles  | Marinello School of Beauty          | Full Take             | Construction Laydown/Staging and Johnie's Station Entrance Option | 0                    |
| Wilshire/F        | airfax Sta | tion LACMA West Enti | rance Only               |              |                                     |                       |                                                                   |                      |
| C-7               | 9          | 5508-017-007         | 6067 Wilshire Blvd.      | Los Angeles  | LACMA                               | Permanent<br>Easement | Station Entrance<br>Option                                        | 0                    |