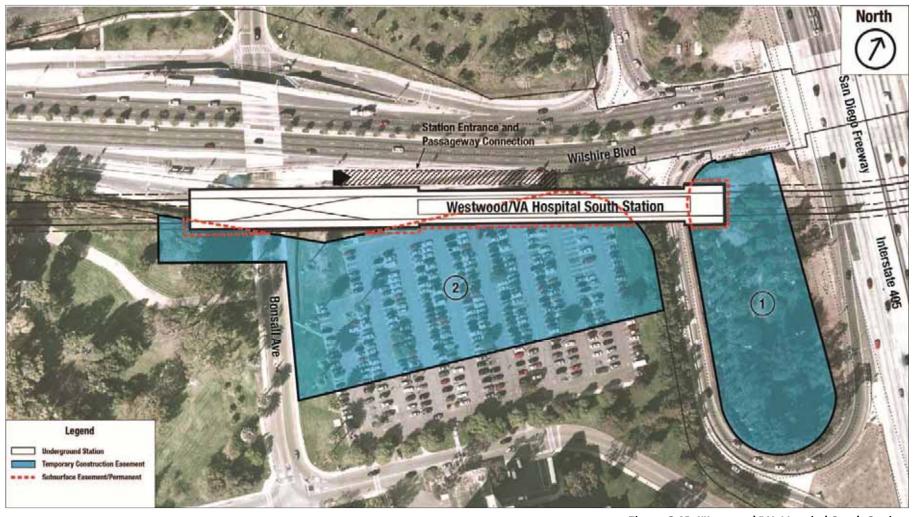

Figure C-21. Westwood/VA Hospital South Station

C-38 Westside Subway Extension March 2012

Figure C-22. Westwood/VA Hospital South –Army Reserve Site

C-40

Figure C-23. Westwood/VA Hospital North Station

Westside Subway Extension March 2012