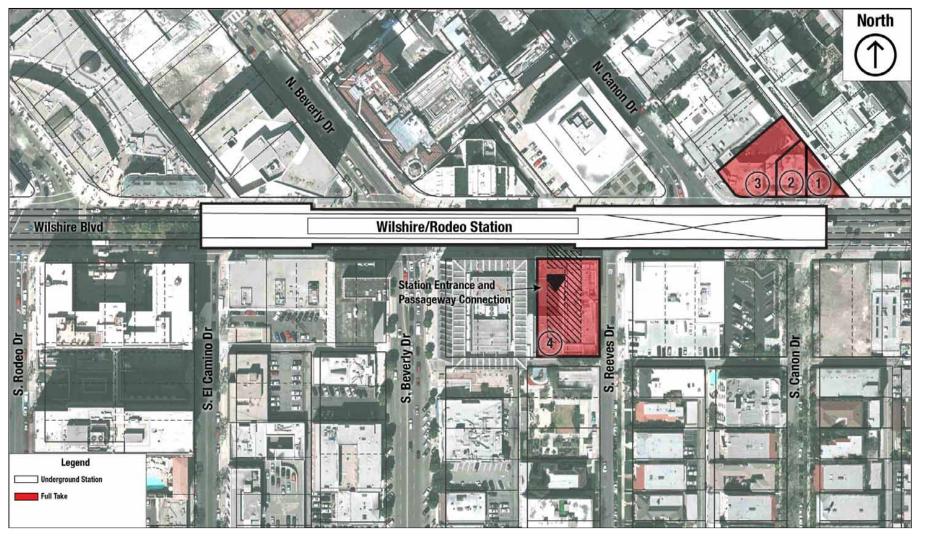

Figure C-12. Wilshire/Rodeo Station Bank of America Entrance Option

Table C-6. Wilshire/Rodeo Station—Parcels Potentially Affected by Displacement

| Figure #             | No.     | AIN                 | Address                  | Jurisdiction       | Current Use/Occupant            | Displacement Type     | Intended Use                                                | Residential<br>Units |
|----------------------|---------|---------------------|--------------------------|--------------------|---------------------------------|-----------------------|-------------------------------------------------------------|----------------------|
| Parcels C            | ommon   | to Wilshire/Rodeo   | Station with ACE Gallery | , Union Bank, or B | ank of America Entrance Options |                       | 1                                                           |                      |
| C-10<br>C-11<br>C-12 | 1       | 4343-005-006        | 9385 Wilshire Blvd.      | Beverly Hills      | Shanghai Grill                  | Full Take             | Construction<br>Laydown/Staging                             | 0                    |
| C-10<br>C-11<br>C-12 | 2       | 4343-005-005        | 9393 Wilshire Blvd.      | Beverly Hills      | Winnie Couture                  | Full Take             | Construction<br>Laydown/Staging                             | 0                    |
| C-10<br>C-11<br>C-12 | 3       | 4343-005-004        | 9397 Wilshire Blvd.      | Beverly Hills      | New Pacific                     | Full Take             | Construction<br>Laydown/Staging                             | 0                    |
| C-10<br>C-11<br>C-12 | 4       | 4331-001-045        | 9430 Wilshire Blvd       | Beverly Hills      | ACE Gallery                     | Full Take             | Construction<br>Laydown/Staging and ACE<br>Gallery Entrance | 0                    |
| Wilshire/            | Rodeo S | tation Union Bank I | Entrance Only            |                    |                                 |                       |                                                             |                      |
| C-11                 | 5       | 4328-033-001        | 9460 Wilshire Blvd       | Beverly Hills      | Union Bank and Office Building  | Permanent<br>Easement | Station Entrance                                            | 0                    |
| Wilshire/            | Rodeo S | Station Bank of Ame | rica Entrance Only       |                    |                                 | ·                     |                                                             |                      |
| C-12                 | 5       | 4343-014-022        | 9461 Wilshire Blvd.      | Beverly Hills      | Bank of America                 | Permanent<br>Easement | Station Entrance                                            | 0                    |
| C-12                 | 6       | 4343-014-023        | 9461 Wilshire Blvd       | Beverly Hills      | Bank of America                 | Permanent<br>Easement | Station Entrance                                            | 0                    |