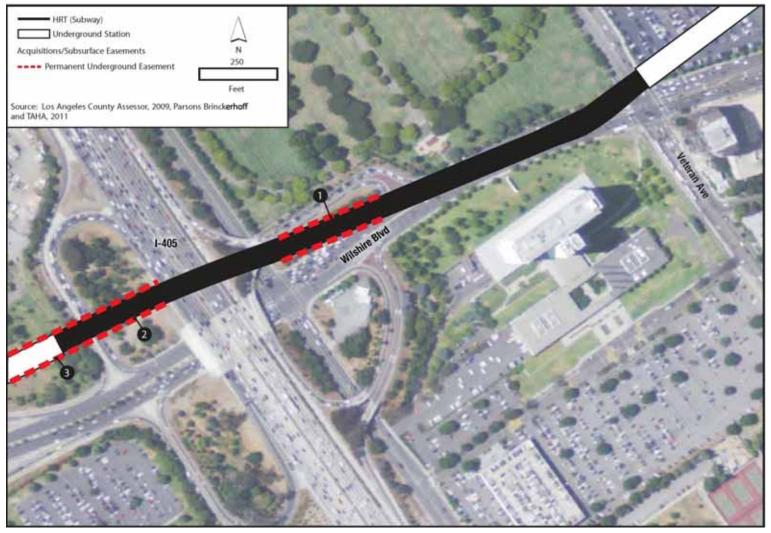

### **C.2** Permanent Underground Easements

Tables C-14 through C-18 list the subsurface easements that will be acquired under the LPA. Figures C-28 through C-41 illustrate the location of each of these acquisitions. The number labels on the maps correspond with the numbers listed in the tables. A detailed description of these permanent underground easements can be found in the *Westside Subway Extension Acquisition and Displacement Supplemental Report* (Metro 2011c).

## Table C-10. GSA Double Crossover—Parcels Potentially Affected by Displacement

| Figure # | No. | AIN          | Address              | Jurisdiction | Current Use/Occupant                       | Displacement Type                                                      | Intended Use          | Residential<br>Units |
|----------|-----|--------------|----------------------|--------------|--------------------------------------------|------------------------------------------------------------------------|-----------------------|----------------------|
| C-20     | 1   | 4324-017-903 | 11000 Wilshire Blvd. | Los Angeles  | Federal Building                           | Temporary Construction<br>Easement & Permanent<br>Underground Easement | & Crossover Envelope/ | 0                    |
| C-20     | 2   | N/A          | N/A                  | Caltrans     | Caltrans I-405 Ramp Infield,<br>Northbound | Temporary Construction<br>Easement & Permanent<br>Underground Easement | & Crossover Envelope/ | 0                    |