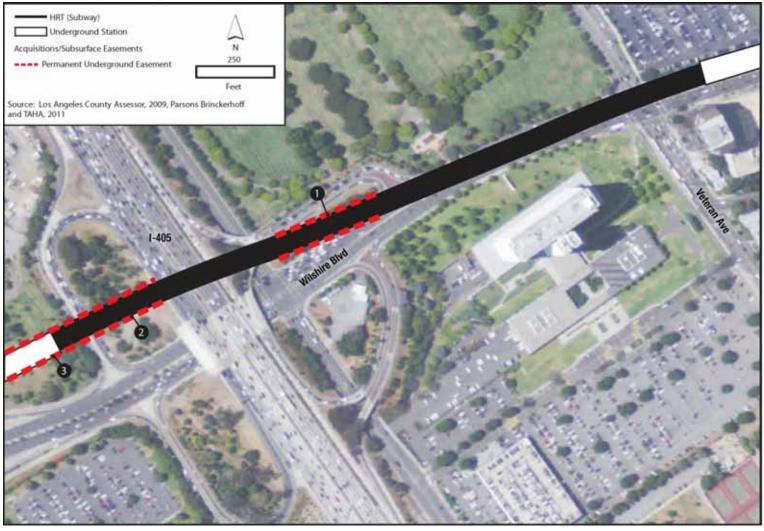

### **C.2** Permanent Underground Easements

Tables C-14 through C-18 list the subsurface easements that will be acquired under the LPA. Figures C-28 through C-41 illustrate the location of each of these acquisitions. The number labels on the maps correspond with the numbers listed in the tables. A detailed description of these permanent underground easements can be found in the *Westside Subway Extension Acquisition and Displacement Supplemental Report* (Metro 2011c).

## Table C-10. GSA Double Crossover—Parcels Potentially Affected by Displacement

| Figure # | No. | AIN          | Address              | Jurisdiction | Current Use/Occupant                       | Displacement Type                                                      | Intended Use          | Residential<br>Units |
|----------|-----|--------------|----------------------|--------------|--------------------------------------------|------------------------------------------------------------------------|-----------------------|----------------------|
| C-20     | 1   | 4324-017-903 | 11000 Wilshire Blvd. | Los Angeles  | Federal Building                           | Temporary Construction<br>Easement & Permanent<br>Underground Easement | & Crossover Envelope/ | 0                    |
| C-20     | 2   | N/A          | N/A                  | Caltrans     | Caltrans I-405 Ramp Infield,<br>Northbound | Temporary Construction<br>Easement & Permanent<br>Underground Easement | & Crossover Envelope/ | 0                    |