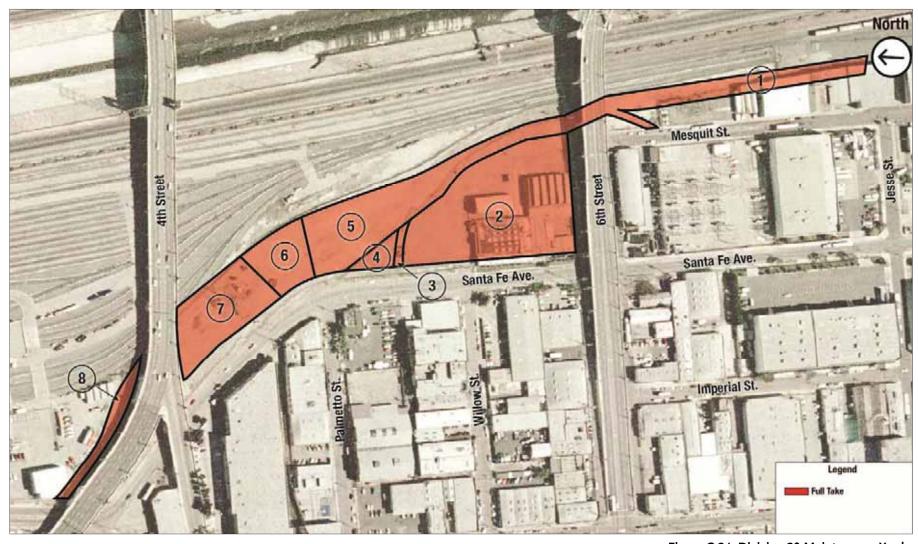

C-2

Figure C-1. Wilshire/Western Station North Construction Staging Area Option

Westside Subway Extension March 2012

Figure C-2. Wilshire/Western Station South Construction Staging Area Option

Table C-1. Wilshire/Western Station Construction Staging Area—Parcels Potentially Affected by Displacement

| Figure #                                                             | No.     | AIN               | Address                  | Jurisdiction | Current Use/Occupant                              | Displacement<br>Type | Intended Use                    | Residential<br>Units |
|----------------------------------------------------------------------|---------|-------------------|--------------------------|--------------|---------------------------------------------------|----------------------|---------------------------------|----------------------|
| Wilshire/                                                            | Western | Station North Con | struction Staging Area O | ption Only   |                                                   |                      |                                 |                      |
|                                                                      |         |                   |                          |              | Hite Restaurant                                   |                      |                                 |                      |
| C-1                                                                  | ,       | 5503-031-018      | 3839 Wilshire Blvd.      | Los Amados   | Village Bakery                                    | Full Take            | Construction                    | 0                    |
| C-1                                                                  | '       | 3303-031-018      | 3839 Wilstiffe biva.     | Los Angeles  | Korean Restaurant                                 | Full Take            | Laydown/Staging                 | 0                    |
|                                                                      |         |                   |                          |              | Haneda Sushi Bar and Seafood                      |                      |                                 |                      |
| Wilshire/Western Station South Construction Staging Area Option Only |         |                   |                          |              |                                                   |                      |                                 |                      |
| C-2                                                                  | 1       | 5093-005-006      | 3818 Wilshire Blvd.      | Los Angeles  | Parking lot for occupants of AIN 5096-005-<br>005 | Full Take            | Construction<br>Laydown/Staging | 0                    |
|                                                                      |         |                   |                          |              | Wilshire Bridal Salon                             |                      |                                 |                      |
|                                                                      |         |                   |                          |              | Elite Tailors,Brooks Photography                  |                      |                                 |                      |
| C-2                                                                  | 2       | 5093-005-005      | 3820 Wilshire Blvd.      | Los Angeles  | Vacant Unit                                       | Full Take            | Construction                    | 0                    |
|                                                                      |         |                   |                          |              | Massage Parlor or Mailbox on Wilshire             |                      | Laydown/Staging                 |                      |
|                                                                      |         |                   |                          |              | The Plume Hair Salon                              |                      |                                 |                      |
| C-2                                                                  | 3       | 5093-005-004      | 3828 Wilshire Blvd.      | Los Angeles  | Young Dong Restaurant                             | Full Take            | Construction<br>Laydown/Staging | 0                    |