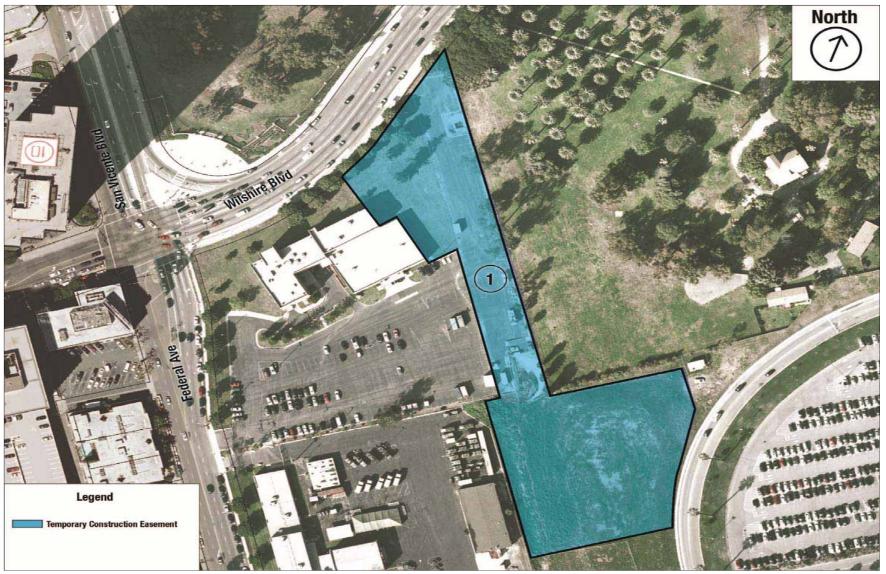

Figure C-21. Westwood/VA Hospital South Station

C-38 Westside Subway Extension March 2012

Figure C-22. Westwood/VA Hospital South –Army Reserve Site

C-40

Figure C-23. Westwood/VA Hospital North Station

Westside Subway Extension March 2012