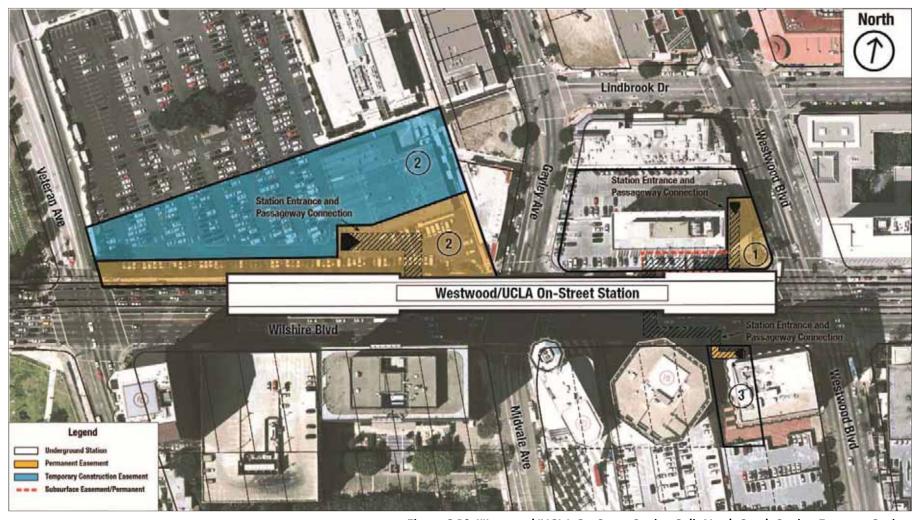

Figure C-17. Westwood/UCLA On-Street Station

C-32 Westside Subway Extension March 2012

Figure C-18. Westwood/UCLA On-Street Station Split North-South Station Entrance Option

C-33

Figure C-19. Westwood/UCLA Off-Street Station

C-34 Westside Subway Extension March 2012

Table C-9. Westwood/UCLA Station Options—Parcels Potentially Affected by Displacement

| Figure #     | No.                                                                                  | AIN                 | Address                 | Jurisdiction       | Current Use/Occupant        | Displacement Type               | Intended Use                                           | Residential<br>Units |  |  |
|--------------|--------------------------------------------------------------------------------------|---------------------|-------------------------|--------------------|-----------------------------|---------------------------------|--------------------------------------------------------|----------------------|--|--|
| Parcels Co   | ommon                                                                                | to Westwood/UCLA    | A Station On-Street and | Off-Street Options |                             |                                 |                                                        |                      |  |  |
|              |                                                                                      |                     |                         |                    | UCLA- Lot 36                | Permanent                       | Construction                                           |                      |  |  |
| C-17         | 2                                                                                    |                     |                         |                    | UCLA Kinross Building South | Easement &                      | Laydown/Staging, Station                               |                      |  |  |
| C-18<br>C-19 | 1                                                                                    | 4363-026-905        | 1100 Veteran Ave.       | Los Angeles        | UCLA Kinross Building       | Temporary Construction Easement | Entrance and Station<br>Envelope(Off-Street<br>Option) | 0                    |  |  |
| Westwoo      | d/UCLA                                                                               | On-Street Station C | Option Only, North and  | Split North-South  | Station Entrance Options    |                                 |                                                        |                      |  |  |
|              |                                                                                      |                     |                         |                    | Westwood Medical Plaza      | D                               |                                                        |                      |  |  |
|              |                                                                                      |                     |                         |                    | Lindora                     | Permanent Easement and          |                                                        |                      |  |  |
| C-17<br>C-18 | 1                                                                                    | 4363-023-032        | 10921 Wilshire Blvd     | Los Angeles        | LA Fitness                  | Permanent                       | Station Entrance                                       | 0                    |  |  |
| C-16         |                                                                                      |                     |                         |                    | Chase Bank                  | Underground                     |                                                        | 0                    |  |  |
|              |                                                                                      |                     |                         |                    | MDRx Westwood Pharmacy      | - Easement                      |                                                        |                      |  |  |
| Westwoo      | Westwood/UCLA On-Street Station Only, Split North-South Station Entrance Option Only |                     |                         |                    |                             |                                 |                                                        |                      |  |  |
| C-18         | 3                                                                                    | 4324-001-031        | 10900 Wilshire Blvd.    | Los Angeles        | Office Building             | Permanent<br>Easement           | Station Entrance                                       | 0                    |  |  |