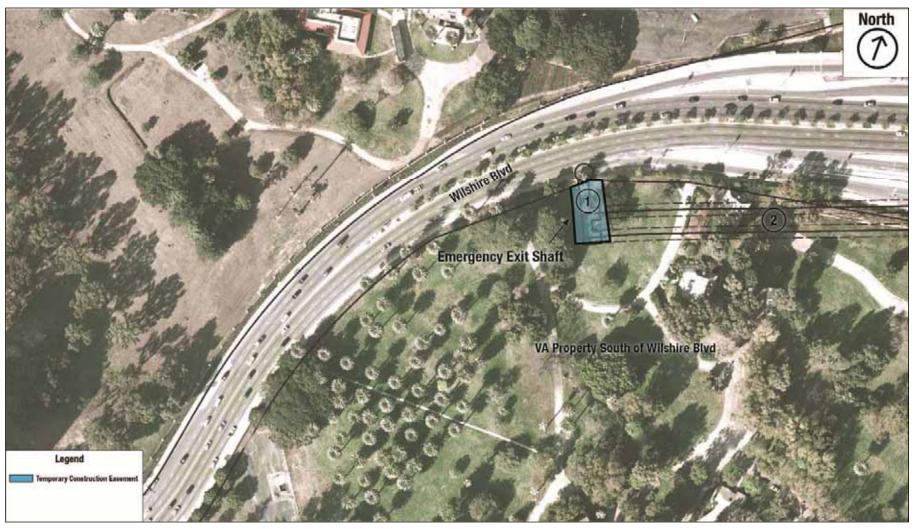

### **C.2** Permanent Underground Easements

Tables C-14 through C-18 list the subsurface easements that will be acquired under the LPA. Figures C-28 through C-41 illustrate the location of each of these acquisitions. The number labels on the maps correspond with the numbers listed in the tables. A detailed description of these permanent underground easements can be found in the *Westside Subway Extension Acquisition and Displacement Supplemental Report* (Metro 2011c).