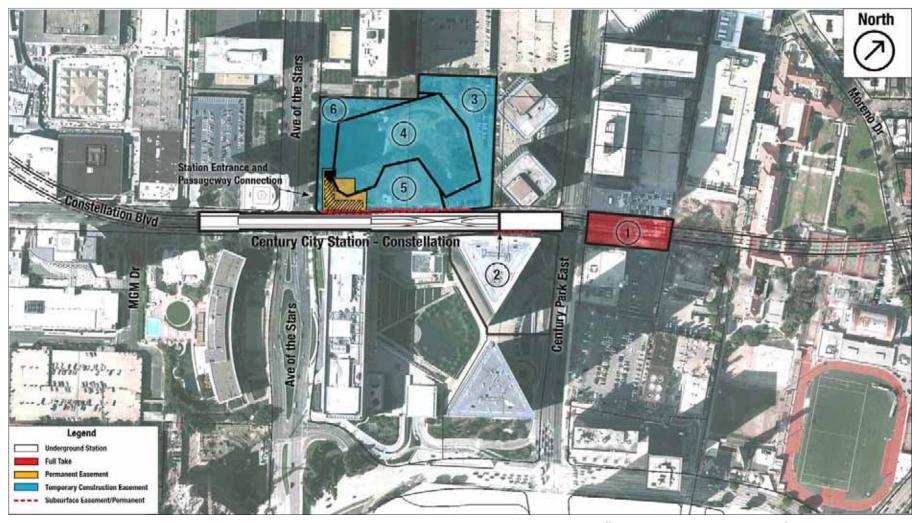

C-22 Westside Subway Extension March 2012

Figure C-13. Century City Constellation Station Scenario "A" Northeast Entrance Option

Figure C-14. Century City Constellation Station Scenario "B" Southwest Entrance Option

C-24 Westside Subway Extension March 2012

Table C-7. Century City Constellation Station—Parcels Potentially Affected by Displacement

|              |          |                       |                             |                    |                                                                                |                                                                        |                                                         | Residential |
|--------------|----------|-----------------------|-----------------------------|--------------------|--------------------------------------------------------------------------------|------------------------------------------------------------------------|---------------------------------------------------------|-------------|
| Figure #     |          | AIN                   | Address                     | Jurisdiction       | Current Use/Occupant                                                           | Displacement Type                                                      | Intended Use                                            | Units       |
| Century C    | ity Con  | stellation Station Co | onstruction Scenarios "A'   | or "B" with eithe  | er Northeast or Southwest Entrance (                                           | Options                                                                |                                                         |             |
| C-13<br>C-14 | 1<br>2   | 4319-001-008          | 1950 Century Park E.        | Los Angeles        | Meridian's Bodies in Motion<br>Paul Seth & Associates Physical<br>Therapy Inc. | Full Take                                                              | Construction<br>Laydown/Staging                         | 0           |
| C-13<br>C-14 | 2<br>5   | 4319-016-029          | 2029 Avenue of the<br>Stars | Los Angeles        | Office Building                                                                | Temporary Construction<br>Easement & Permanent<br>Underground Easement | Construction<br>Laydown/Staging and<br>Station Envelope | 0           |
| C-13<br>C-14 | 3<br>6   | 4319-002-059          | N/A                         | Los Angeles        | Public Parking Lot                                                             | Temporary Construction<br>Easement & Permanent<br>Underground Easement | Construction<br>Laydown/Staging and<br>Station Envelope | 0           |
| C-13<br>C-14 | 5<br>7   | 4319-002-054          | 10131 Constellation<br>Blvd | Los Angeles        | Public Parking Lot                                                             | Temporary Construction<br>Easement & Permanent<br>Underground Easement | Construction<br>Laydown/Staging and<br>Station Envelope | 0           |
| C-13<br>C-14 | 6<br>8   | 4319-002-055          | 1950 Avenue of the<br>Stars | Los Angeles        | Vacant Land                                                                    | Temporary Construction<br>Easement & Permanent<br>Underground Easement | Construction<br>Laydown/Staging and<br>Station Envelope | 0           |
| Century C    | City Con | stellation Station O  | otion Construction Scena    | ırio "A" Only with | Northeast Entrance Options                                                     |                                                                        |                                                         |             |
| C-13         | 4        | 4319-002-053          | N/A                         | Los Angeles        | Vacant Land                                                                    | Temporary Construction<br>Easement                                     | Construction<br>Laydown/Staging                         | 0           |
| C-13         | 5        | 4319-002-053          | N/A                         | Los Angeles        | Vacant Land                                                                    | Permanent Easement                                                     | Station Entrance                                        | 0           |
| C-13         | 6        | 4319-002-055          | 1950 Avenue of the<br>Stars | Los Angeles        | Vacant Land/Public Parking Lot                                                 | Permanent Easement                                                     | Station Entrance                                        | 0           |
| Century C    | ity Con  | stellation Station Co | onstruction Scenario "B"    | Only with Southy   | vest Entrance Option                                                           |                                                                        |                                                         |             |
|              |          |                       |                             |                    | Blatteis & Schnur Inc.                                                         |                                                                        |                                                         |             |
|              |          |                       |                             |                    | California Bank & Trust                                                        |                                                                        |                                                         |             |
|              |          |                       |                             |                    | Horizon Media Inc.                                                             |                                                                        |                                                         |             |
| C-14         | 1        | 4319-001-007          | 1940 Century Park E.        | Los Angeles        | Media Networks Inc.                                                            | Full Take                                                              | Construction<br>Laydown/Staging                         | 0           |
|              |          |                       |                             |                    | Keystone Document Discovery                                                    |                                                                        | Layaown/Staging                                         |             |
|              |          |                       |                             |                    | Coffee Bean Tea & Leaf                                                         |                                                                        |                                                         |             |
|              |          |                       |                             |                    | Kuperstein Ong LLP                                                             |                                                                        |                                                         |             |
| C-14         | 3        | 4319-001-010          | 2010 Century Park E.        | Los Angeles        | 2040 Century Park East—Public<br>Parking Lot                                   | Full Take                                                              | Construction<br>Laydown/Staging                         | 0           |

#### Table C-7. Century City Constellation Station—Parcels Potentially Affected by Displacement (continued)

| Figure # | No. | AIN            | Address                     | Jurisdiction | Current Use/Occupant                         | Displacement Type    | Intended Use                    | Residential Units |
|----------|-----|----------------|-----------------------------|--------------|----------------------------------------------|----------------------|---------------------------------|-------------------|
| C14      | 4   | 4319-001-009   | N/A                         | Los Angeles  | 2040 Century Park East—Public<br>Parking Lot | Full Take            | Construction<br>Laydown/Staging | 0                 |
| C-14     | 9   | 9 4319-004-109 | 2025 Avenue of the<br>Stars | Los Angeles  | Hyatt Regency Century Plaza                  | - Permanent Easement | Station Entrance                | 0                 |
|          |     |                |                             |              | Equinox Fitness Clubs                        |                      |                                 |                   |