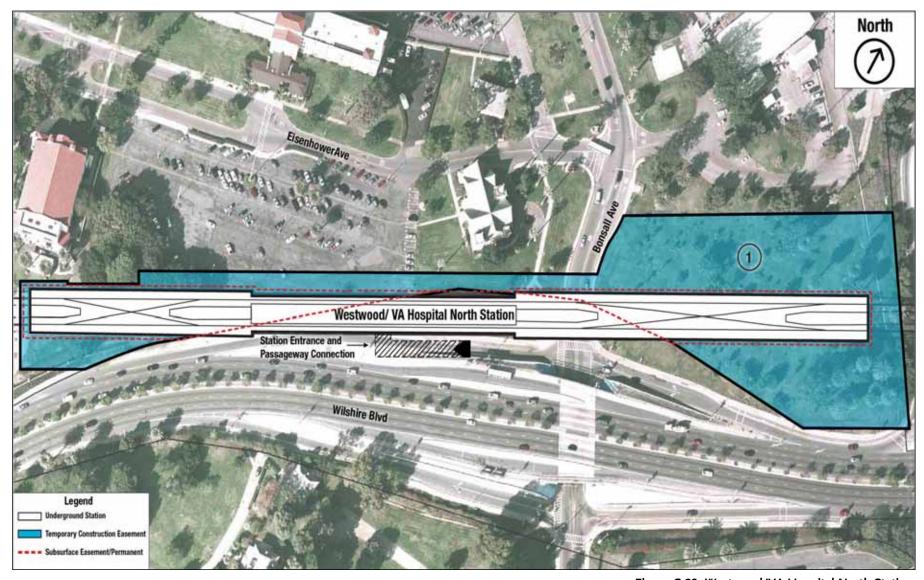

Figure C-21. Westwood/VA Hospital South Station

C-38 Westside Subway Extension March 2012

Figure C-22. Westwood/VA Hospital South –Army Reserve Site

C-40

Figure C-23. Westwood/VA Hospital North Station

Westside Subway Extension March 2012