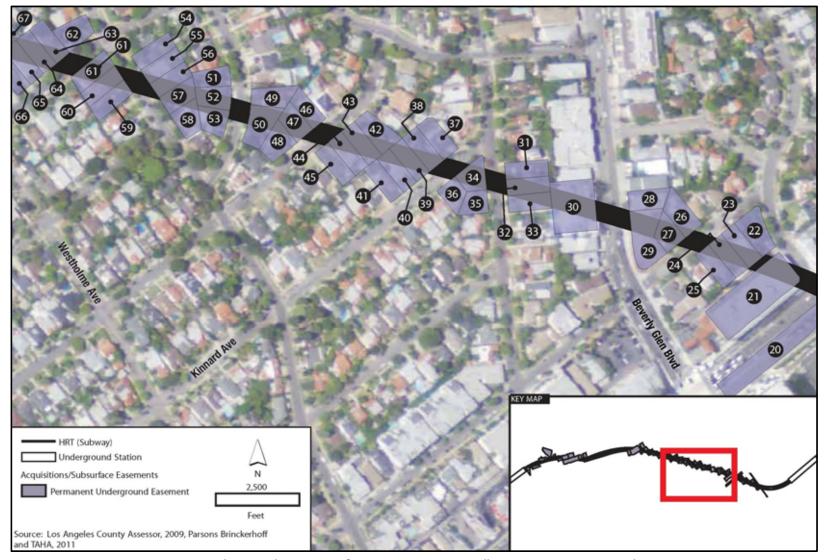

### **C.2** Permanent Underground Easements

Tables C-14 through C-18 list the subsurface easements that will be acquired under the LPA. Figures C-28 through C-41 illustrate the location of each of these acquisitions. The number labels on the maps correspond with the numbers listed in the tables. A detailed description of these permanent underground easements can be found in the *Westside Subway Extension Acquisition and Displacement Supplemental Report* (Metro 2011c).