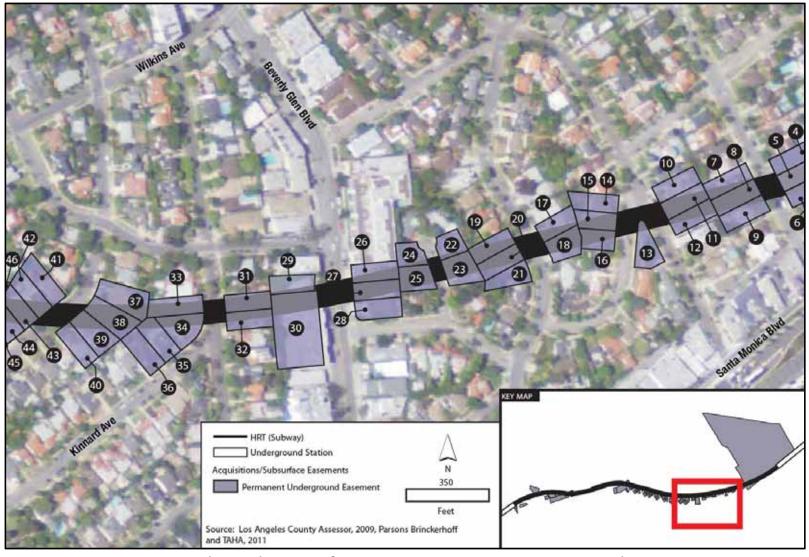

### **C.2** Permanent Underground Easements

Tables C-14 through C-18 list the subsurface easements that will be acquired under the LPA. Figures C-28 through C-41 illustrate the location of each of these acquisitions. The number labels on the maps correspond with the numbers listed in the tables. A detailed description of these permanent underground easements can be found in the *Westside Subway Extension Acquisition and Displacement Supplemental Report* (Metro 2011c).