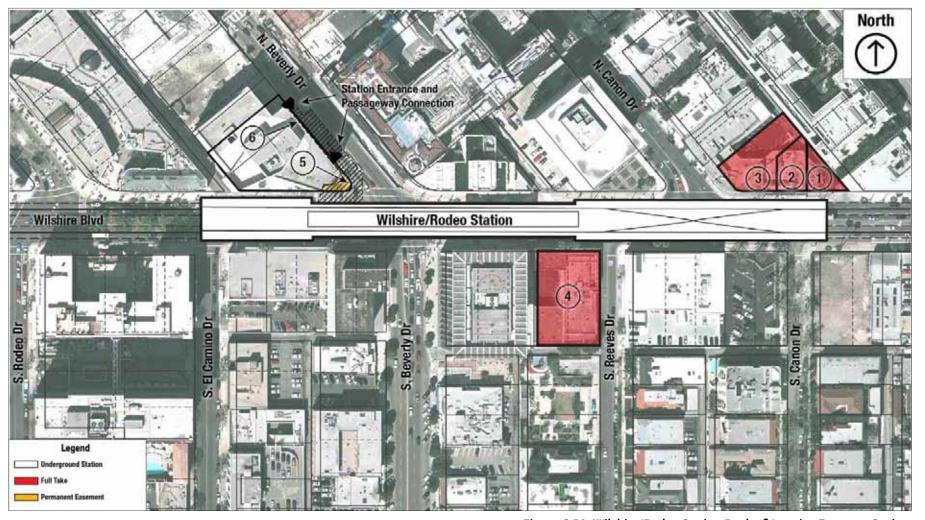

C-18 Westside Subway Extension March 2012

Figure C-10. Wilshire/Rodeo Station ACE Gallery Entrance Option

Figure C-11. Wilshire/Rodeo Station Union Bank Entrance Option

C-20 Westside Subway Extension March 2012

Figure C-12. Wilshire/Rodeo Station Bank of America Entrance Option

Table C-6. Wilshire/Rodeo Station—Parcels Potentially Affected by Displacement

| Figure #             | No.     | AIN                 | Address                  | Jurisdiction       | Current Use/Occupant            | Displacement Type     | Intended Use                                                | Residential<br>Units |
|----------------------|---------|---------------------|--------------------------|--------------------|---------------------------------|-----------------------|-------------------------------------------------------------|----------------------|
| Parcels C            | ommon   | to Wilshire/Rodeo   | Station with ACE Gallery | , Union Bank, or B | ank of America Entrance Options |                       | 1                                                           |                      |
| C-10<br>C-11<br>C-12 | 1       | 4343-005-006        | 9385 Wilshire Blvd.      | Beverly Hills      | Shanghai Grill                  | Full Take             | Construction<br>Laydown/Staging                             | 0                    |
| C-10<br>C-11<br>C-12 | 2       | 4343-005-005        | 9393 Wilshire Blvd.      | Beverly Hills      | Winnie Couture                  | Full Take             | Construction<br>Laydown/Staging                             | 0                    |
| C-10<br>C-11<br>C-12 | 3       | 4343-005-004        | 9397 Wilshire Blvd.      | Beverly Hills      | New Pacific                     | Full Take             | Construction<br>Laydown/Staging                             | 0                    |
| C-10<br>C-11<br>C-12 | 4       | 4331-001-045        | 9430 Wilshire Blvd       | Beverly Hills      | ACE Gallery                     | Full Take             | Construction<br>Laydown/Staging and ACE<br>Gallery Entrance | 0                    |
| Wilshire/            | Rodeo S | tation Union Bank I | Entrance Only            |                    |                                 |                       |                                                             |                      |
| C-11                 | 5       | 4328-033-001        | 9460 Wilshire Blvd       | Beverly Hills      | Union Bank and Office Building  | Permanent<br>Easement | Station Entrance                                            | 0                    |
| Wilshire/            | Rodeo S | Station Bank of Ame | rica Entrance Only       |                    |                                 | ·                     |                                                             |                      |
| C-12                 | 5       | 4343-014-022        | 9461 Wilshire Blvd.      | Beverly Hills      | Bank of America                 | Permanent<br>Easement | Station Entrance                                            | 0                    |
| C-12                 | 6       | 4343-014-023        | 9461 Wilshire Blvd       | Beverly Hills      | Bank of America                 | Permanent<br>Easement | Station Entrance                                            | 0                    |