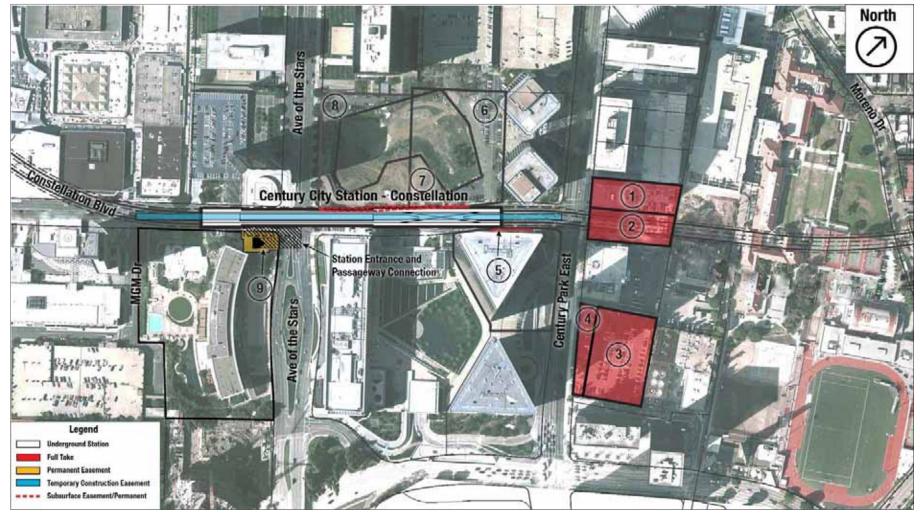

C-22 Westside Subway Extension March 2012

Figure C-13. Century City Constellation Station Scenario "A" Northeast Entrance Option

Figure C-14. Century City Constellation Station Scenario "B" Southwest Entrance Option

C-24 Westside Subway Extension March 2012

Table C-7. Century City Constellation Station—Parcels Potentially Affected by Displacement

|              |          |                       |                             |                    |                                                                                |                                                                        |                                                         | Residential |
|--------------|----------|-----------------------|-----------------------------|--------------------|--------------------------------------------------------------------------------|------------------------------------------------------------------------|---------------------------------------------------------|-------------|
| Figure #     |          | AIN                   | Address                     | Jurisdiction       | Current Use/Occupant                                                           | Displacement Type                                                      | Intended Use                                            | Units       |
| Century C    | ity Con  | stellation Station Co | onstruction Scenarios "A'   | or "B" with eithe  | er Northeast or Southwest Entrance (                                           | Options                                                                |                                                         |             |
| C-13<br>C-14 | 1<br>2   | 4319-001-008          | 1950 Century Park E.        | Los Angeles        | Meridian's Bodies in Motion<br>Paul Seth & Associates Physical<br>Therapy Inc. | Full Take                                                              | Construction<br>Laydown/Staging                         | 0           |
| C-13<br>C-14 | 2<br>5   | 4319-016-029          | 2029 Avenue of the<br>Stars | Los Angeles        | Office Building                                                                | Temporary Construction<br>Easement & Permanent<br>Underground Easement | Construction<br>Laydown/Staging and<br>Station Envelope | 0           |
| C-13<br>C-14 | 3<br>6   | 4319-002-059          | N/A                         | Los Angeles        | Public Parking Lot                                                             | Temporary Construction<br>Easement & Permanent<br>Underground Easement | Construction<br>Laydown/Staging and<br>Station Envelope | 0           |
| C-13<br>C-14 | 5<br>7   | 4319-002-054          | 10131 Constellation<br>Blvd | Los Angeles        | Public Parking Lot                                                             | Temporary Construction<br>Easement & Permanent<br>Underground Easement | Construction<br>Laydown/Staging and<br>Station Envelope | 0           |
| C-13<br>C-14 | 6<br>8   | 4319-002-055          | 1950 Avenue of the<br>Stars | Los Angeles        | Vacant Land                                                                    | Temporary Construction<br>Easement & Permanent<br>Underground Easement | Construction<br>Laydown/Staging and<br>Station Envelope | 0           |
| Century C    | City Con | stellation Station O  | otion Construction Scena    | ırio "A" Only with | Northeast Entrance Options                                                     |                                                                        |                                                         |             |
| C-13         | 4        | 4319-002-053          | N/A                         | Los Angeles        | Vacant Land                                                                    | Temporary Construction<br>Easement                                     | Construction<br>Laydown/Staging                         | 0           |
| C-13         | 5        | 4319-002-053          | N/A                         | Los Angeles        | Vacant Land                                                                    | Permanent Easement                                                     | Station Entrance                                        | 0           |
| C-13         | 6        | 4319-002-055          | 1950 Avenue of the<br>Stars | Los Angeles        | Vacant Land/Public Parking Lot                                                 | Permanent Easement                                                     | Station Entrance                                        | 0           |
| Century C    | ity Con  | stellation Station Co | onstruction Scenario "B"    | Only with Southy   | vest Entrance Option                                                           |                                                                        |                                                         |             |
|              |          |                       |                             |                    | Blatteis & Schnur Inc.                                                         |                                                                        |                                                         |             |
|              |          |                       |                             |                    | California Bank & Trust                                                        |                                                                        |                                                         |             |
|              |          |                       |                             |                    | Horizon Media Inc.                                                             |                                                                        |                                                         |             |
| C-14         | 1        | 4319-001-007          | 1940 Century Park E.        | Los Angeles        | Media Networks Inc.                                                            | Full Take                                                              | Construction<br>Laydown/Staging                         | 0           |
|              |          |                       |                             |                    | Keystone Document Discovery                                                    |                                                                        | Layaown/Staging                                         |             |
|              |          |                       |                             |                    | Coffee Bean Tea & Leaf                                                         |                                                                        |                                                         |             |
|              |          |                       |                             |                    | Kuperstein Ong LLP                                                             |                                                                        |                                                         |             |
| C-14         | 3        | 4319-001-010          | 2010 Century Park E.        | Los Angeles        | 2040 Century Park East—Public<br>Parking Lot                                   | Full Take                                                              | Construction<br>Laydown/Staging                         | 0           |

#### Table C-7. Century City Constellation Station—Parcels Potentially Affected by Displacement (continued)

| Figure # | No. | AIN            | Address                     | Jurisdiction | Current Use/Occupant                         | Displacement Type    | Intended Use                    | Residential Units |
|----------|-----|----------------|-----------------------------|--------------|----------------------------------------------|----------------------|---------------------------------|-------------------|
| C14      | 4   | 4319-001-009   | N/A                         | Los Angeles  | 2040 Century Park East—Public<br>Parking Lot | Full Take            | Construction<br>Laydown/Staging | 0                 |
| C-14     | 9   | 9 4319-004-109 | 2025 Avenue of the<br>Stars | Los Angeles  | Hyatt Regency Century Plaza                  | - Permanent Easement | Station Entrance                | 0                 |
|          |     |                |                             |              | Equinox Fitness Clubs                        |                      |                                 |                   |