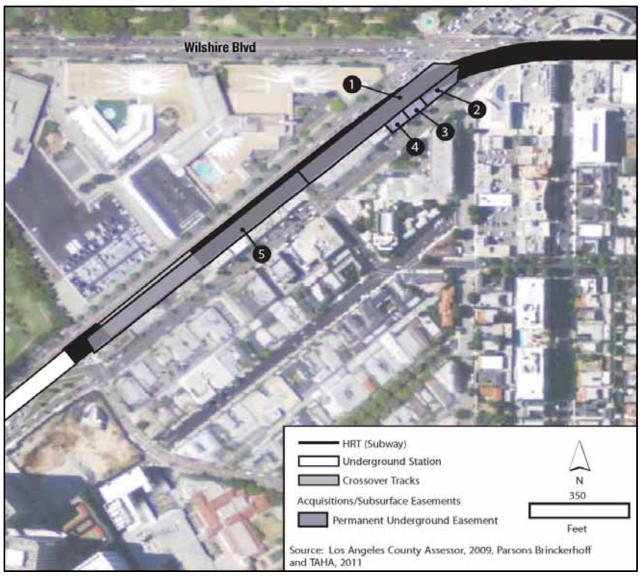

### **C.2** Permanent Underground Easements

Tables C-14 through C-18 list the subsurface easements that will be acquired under the LPA. Figures C-28 through C-41 illustrate the location of each of these acquisitions. The number labels on the maps correspond with the numbers listed in the tables. A detailed description of these permanent underground easements can be found in the *Westside Subway Extension Acquisition and Displacement Supplemental Report* (Metro 2011c).

C-22 Westside Subway Extension March 2012

Figure C-13. Century City Constellation Station Scenario "A" Northeast Entrance Option

Figure C-14. Century City Constellation Station Scenario "B" Southwest Entrance Option

C-24 Westside Subway Extension March 2012

Table C-7. Century City Constellation Station—Parcels Potentially Affected by Displacement

|              |          |                       |                             |                    |                                                                                |                                                                        |                                                         | Residential |
|--------------|----------|-----------------------|-----------------------------|--------------------|--------------------------------------------------------------------------------|------------------------------------------------------------------------|---------------------------------------------------------|-------------|
| Figure #     |          | AIN                   | Address                     | Jurisdiction       | Current Use/Occupant                                                           | Displacement Type                                                      | Intended Use                                            | Units       |
| Century C    | ity Con  | stellation Station Co | onstruction Scenarios "A'   | or "B" with eithe  | er Northeast or Southwest Entrance (                                           | Options                                                                |                                                         |             |
| C-13<br>C-14 | 1<br>2   | 4319-001-008          | 1950 Century Park E.        | Los Angeles        | Meridian's Bodies in Motion<br>Paul Seth & Associates Physical<br>Therapy Inc. | Full Take                                                              | Construction<br>Laydown/Staging                         | 0           |
| C-13<br>C-14 | 2<br>5   | 4319-016-029          | 2029 Avenue of the<br>Stars | Los Angeles        | Office Building                                                                | Temporary Construction<br>Easement & Permanent<br>Underground Easement | Construction<br>Laydown/Staging and<br>Station Envelope | 0           |
| C-13<br>C-14 | 3<br>6   | 4319-002-059          | N/A                         | Los Angeles        | Public Parking Lot                                                             | Temporary Construction<br>Easement & Permanent<br>Underground Easement | Construction<br>Laydown/Staging and<br>Station Envelope | 0           |
| C-13<br>C-14 | 5<br>7   | 4319-002-054          | 10131 Constellation<br>Blvd | Los Angeles        | Public Parking Lot                                                             | Temporary Construction<br>Easement & Permanent<br>Underground Easement | Construction<br>Laydown/Staging and<br>Station Envelope | 0           |
| C-13<br>C-14 | 6<br>8   | 4319-002-055          | 1950 Avenue of the<br>Stars | Los Angeles        | Vacant Land                                                                    | Temporary Construction<br>Easement & Permanent<br>Underground Easement | Construction<br>Laydown/Staging and<br>Station Envelope | 0           |
| Century C    | City Con | stellation Station O  | otion Construction Scena    | ırio "A" Only with | Northeast Entrance Options                                                     |                                                                        |                                                         |             |
| C-13         | 4        | 4319-002-053          | N/A                         | Los Angeles        | Vacant Land                                                                    | Temporary Construction<br>Easement                                     | Construction<br>Laydown/Staging                         | 0           |
| C-13         | 5        | 4319-002-053          | N/A                         | Los Angeles        | Vacant Land                                                                    | Permanent Easement                                                     | Station Entrance                                        | 0           |
| C-13         | 6        | 4319-002-055          | 1950 Avenue of the<br>Stars | Los Angeles        | Vacant Land/Public Parking Lot                                                 | Permanent Easement                                                     | Station Entrance                                        | 0           |
| Century C    | ity Con  | stellation Station Co | onstruction Scenario "B"    | Only with Southy   | vest Entrance Option                                                           |                                                                        |                                                         |             |
|              |          |                       |                             |                    | Blatteis & Schnur Inc.                                                         |                                                                        |                                                         |             |
|              |          |                       |                             |                    | California Bank & Trust                                                        |                                                                        |                                                         |             |
|              |          |                       |                             |                    | Horizon Media Inc.                                                             |                                                                        |                                                         |             |
| C-14         | 1        | 4319-001-007          | 1940 Century Park E.        | Los Angeles        | Media Networks Inc.                                                            | Full Take                                                              | Construction<br>Laydown/Staging                         | 0           |
|              |          |                       |                             |                    | Keystone Document Discovery                                                    |                                                                        | Layaown/Staging                                         |             |
|              |          |                       |                             |                    | Coffee Bean Tea & Leaf                                                         |                                                                        |                                                         |             |
|              |          |                       |                             |                    | Kuperstein Ong LLP                                                             |                                                                        |                                                         |             |
| C-14         | 3        | 4319-001-010          | 2010 Century Park E.        | Los Angeles        | 2040 Century Park East—Public<br>Parking Lot                                   | Full Take                                                              | Construction<br>Laydown/Staging                         | 0           |

#### Table C-7. Century City Constellation Station—Parcels Potentially Affected by Displacement (continued)

| Figure # | No. | AIN            | Address                     | Jurisdiction | Current Use/Occupant                         | Displacement Type    | Intended Use                    | Residential Units |
|----------|-----|----------------|-----------------------------|--------------|----------------------------------------------|----------------------|---------------------------------|-------------------|
| C14      | 4   | 4319-001-009   | N/A                         | Los Angeles  | 2040 Century Park East—Public<br>Parking Lot | Full Take            | Construction<br>Laydown/Staging | 0                 |
| C-14     | 9   | 9 4319-004-109 | 2025 Avenue of the<br>Stars | Los Angeles  | Hyatt Regency Century Plaza                  | - Permanent Easement | Station Entrance                | 0                 |
|          |     |                |                             |              | Equinox Fitness Clubs                        |                      |                                 |                   |