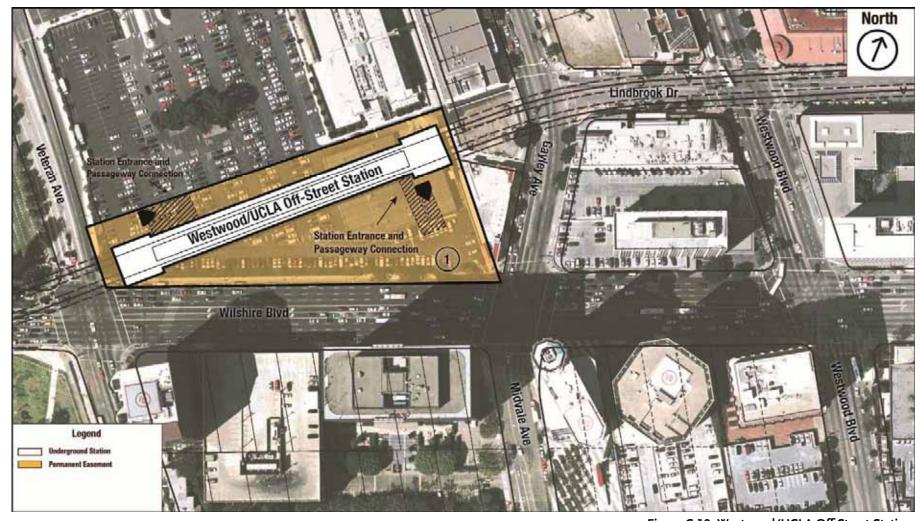

Figure C-17. Westwood/UCLA On-Street Station

C-32 Westside Subway Extension March 2012

Figure C-18. Westwood/UCLA On-Street Station Split North-South Station Entrance Option

C-33

Figure C-19. Westwood/UCLA Off-Street Station

C-34 Westside Subway Extension March 2012

Table C-9. Westwood/UCLA Station Options—Parcels Potentially Affected by Displacement

| Figure #     | No.                                                                                  | AIN                 | Address                 | Jurisdiction       | Current Use/Occupant        | Displacement Type               | Intended Use                                           | Residential<br>Units |  |  |
|--------------|--------------------------------------------------------------------------------------|---------------------|-------------------------|--------------------|-----------------------------|---------------------------------|--------------------------------------------------------|----------------------|--|--|
| Parcels Co   | ommon                                                                                | to Westwood/UCLA    | A Station On-Street and | Off-Street Options |                             |                                 |                                                        |                      |  |  |
|              |                                                                                      |                     |                         |                    | UCLA- Lot 36                | Permanent                       | Construction                                           |                      |  |  |
| C-17         | 2                                                                                    |                     |                         |                    | UCLA Kinross Building South | Easement &                      | Laydown/Staging, Station                               |                      |  |  |
| C-18<br>C-19 | 1                                                                                    | 4363-026-905        | 1100 Veteran Ave.       | Los Angeles        | UCLA Kinross Building       | Temporary Construction Easement | Entrance and Station<br>Envelope(Off-Street<br>Option) | 0                    |  |  |
| Westwoo      | d/UCLA                                                                               | On-Street Station C | Option Only, North and  | Split North-South  | Station Entrance Options    |                                 |                                                        |                      |  |  |
|              |                                                                                      |                     |                         |                    | Westwood Medical Plaza      | D                               |                                                        |                      |  |  |
|              |                                                                                      |                     |                         |                    | Lindora                     | Permanent Easement and          |                                                        |                      |  |  |
| C-17<br>C-18 | 1                                                                                    | 4363-023-032        | 10921 Wilshire Blvd     | Los Angeles        | LA Fitness                  | Permanent                       | Station Entrance                                       | 0                    |  |  |
| C-16         |                                                                                      |                     |                         |                    | Chase Bank                  | Underground                     |                                                        | 0                    |  |  |
|              |                                                                                      |                     |                         |                    | MDRx Westwood Pharmacy      | - Easement                      |                                                        |                      |  |  |
| Westwoo      | Westwood/UCLA On-Street Station Only, Split North-South Station Entrance Option Only |                     |                         |                    |                             |                                 |                                                        |                      |  |  |
| C-18         | 3                                                                                    | 4324-001-031        | 10900 Wilshire Blvd.    | Los Angeles        | Office Building             | Permanent<br>Easement           | Station Entrance                                       | 0                    |  |  |