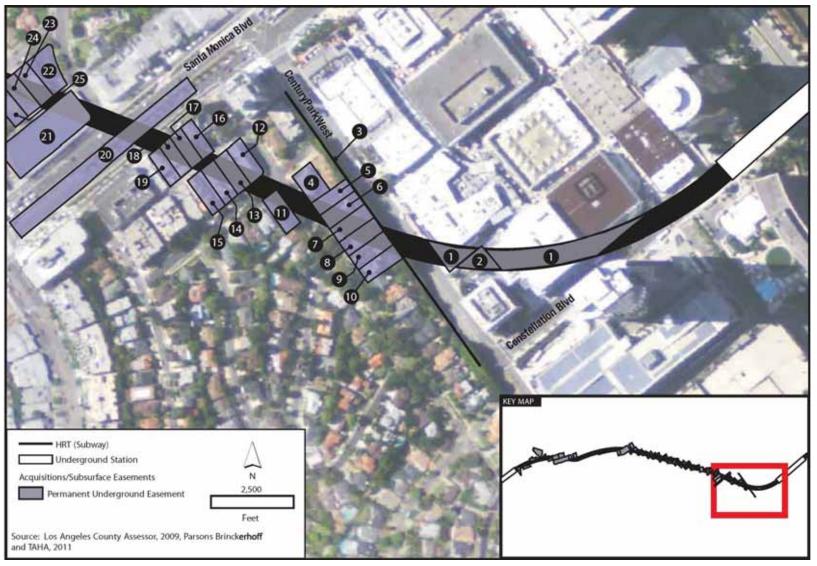

### **C.2** Permanent Underground Easements

Tables C-14 through C-18 list the subsurface easements that will be acquired under the LPA. Figures C-28 through C-41 illustrate the location of each of these acquisitions. The number labels on the maps correspond with the numbers listed in the tables. A detailed description of these permanent underground easements can be found in the *Westside Subway Extension Acquisition and Displacement Supplemental Report* (Metro 2011c).

Figure C-17. Westwood/UCLA On-Street Station

C-32 Westside Subway Extension March 2012

Figure C-18. Westwood/UCLA On-Street Station Split North-South Station Entrance Option

C-33

Figure C-19. Westwood/UCLA Off-Street Station

C-34 Westside Subway Extension March 2012

Table C-9. Westwood/UCLA Station Options—Parcels Potentially Affected by Displacement

| Figure #     | No.                                                                                  | AIN                 | Address                 | Jurisdiction       | Current Use/Occupant        | Displacement Type               | Intended Use                                           | Residential<br>Units |  |  |
|--------------|--------------------------------------------------------------------------------------|---------------------|-------------------------|--------------------|-----------------------------|---------------------------------|--------------------------------------------------------|----------------------|--|--|
| Parcels Co   | ommon                                                                                | to Westwood/UCLA    | A Station On-Street and | Off-Street Options |                             |                                 |                                                        |                      |  |  |
|              |                                                                                      |                     |                         |                    | UCLA- Lot 36                | Permanent                       | Construction                                           |                      |  |  |
| C-17         | 2                                                                                    |                     |                         |                    | UCLA Kinross Building South | Easement &                      | Laydown/Staging, Station                               |                      |  |  |
| C-18<br>C-19 | 1                                                                                    | 4363-026-905        | 1100 Veteran Ave.       | Los Angeles        | UCLA Kinross Building       | Temporary Construction Easement | Entrance and Station<br>Envelope(Off-Street<br>Option) | 0                    |  |  |
| Westwoo      | d/UCLA                                                                               | On-Street Station C | Option Only, North and  | Split North-South  | Station Entrance Options    |                                 |                                                        |                      |  |  |
|              |                                                                                      |                     |                         |                    | Westwood Medical Plaza      | D                               |                                                        |                      |  |  |
|              |                                                                                      |                     |                         |                    | Lindora                     | Permanent Easement and          |                                                        |                      |  |  |
| C-17<br>C-18 | 1                                                                                    | 4363-023-032        | 10921 Wilshire Blvd     | Los Angeles        | LA Fitness                  | Permanent                       | Station Entrance                                       | 0                    |  |  |
| C-16         |                                                                                      |                     |                         |                    | Chase Bank                  | Underground                     |                                                        | 0                    |  |  |
|              |                                                                                      |                     |                         |                    | MDRx Westwood Pharmacy      | - Easement                      |                                                        |                      |  |  |
| Westwoo      | Westwood/UCLA On-Street Station Only, Split North-South Station Entrance Option Only |                     |                         |                    |                             |                                 |                                                        |                      |  |  |
| C-18         | 3                                                                                    | 4324-001-031        | 10900 Wilshire Blvd.    | Los Angeles        | Office Building             | Permanent<br>Easement           | Station Entrance                                       | 0                    |  |  |