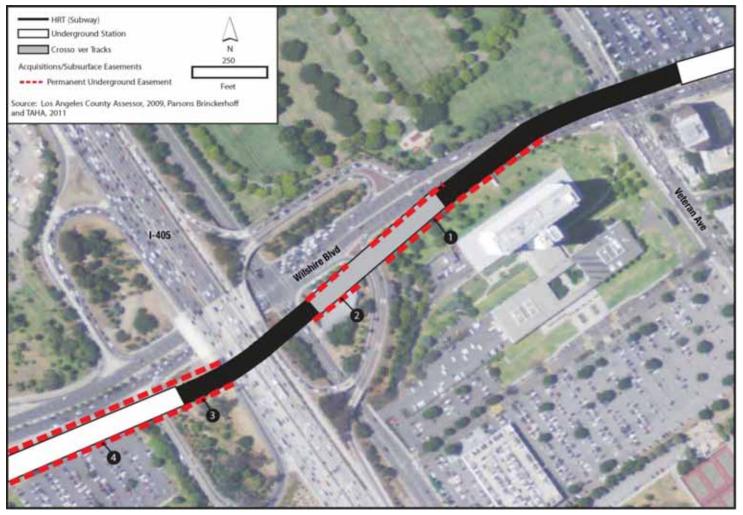

### **C.2** Permanent Underground Easements

Tables C-14 through C-18 list the subsurface easements that will be acquired under the LPA. Figures C-28 through C-41 illustrate the location of each of these acquisitions. The number labels on the maps correspond with the numbers listed in the tables. A detailed description of these permanent underground easements can be found in the *Westside Subway Extension Acquisition and Displacement Supplemental Report* (Metro 2011c).

## Table C-10. GSA Double Crossover—Parcels Potentially Affected by Displacement

| Figure # | No. | AIN          | Address              | Jurisdiction | Current Use/Occupant                       | Displacement Type                                                      | Intended Use          | Residential<br>Units |
|----------|-----|--------------|----------------------|--------------|--------------------------------------------|------------------------------------------------------------------------|-----------------------|----------------------|
| C-20     | 1   | 4324-017-903 | 11000 Wilshire Blvd. | Los Angeles  | Federal Building                           | Temporary Construction<br>Easement & Permanent<br>Underground Easement | & Crossover Envelope/ | 0                    |
| C-20     | 2   | N/A          | N/A                  | Caltrans     | Caltrans I-405 Ramp Infield,<br>Northbound | Temporary Construction<br>Easement & Permanent<br>Underground Easement | & Crossover Envelope/ | 0                    |