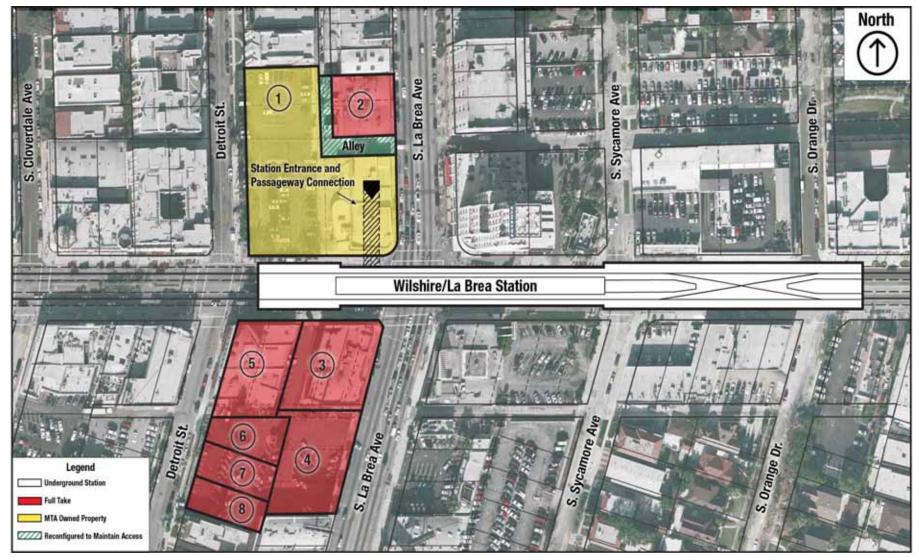

C-6 Westside Subway Extension March 2012

Figure C-4. Wilshire/La Brea North Entrance Option

C-8

Figure C-5. Wilshire/La Brea South Entrance Option

Westside Subway Extension March 2012

Table C-3. Wilshire/La Brea Station—Parcels Potentially Affected by Displacement

| Figure #   | No. | AIN          | Address              | Jurisdiction | Current Use/Occupant                                                                                              | Displacement<br>Type | Intended Use                                                 | Residential<br>Units |
|------------|-----|--------------|----------------------|--------------|-------------------------------------------------------------------------------------------------------------------|----------------------|--------------------------------------------------------------|----------------------|
|            |     |              |                      |              | Blockbuster Video                                                                                                 |                      |                                                              |                      |
|            |     |              |                      |              | Metro Customer Center                                                                                             |                      | <b>a</b>                                                     |                      |
| C-4        | 1   | 5508-007-900 | 5301 Wilshire Blvd.  | Los Angeles  | Appelos LADOT—Lot #671 Full Take                                                                                  | Full Take            | Construction Laydown/Staging and                             | 0                    |
| C-5        | •   | 3333 007 300 | 3301 Wilstille Biva. | 20371166163  | Miracle Mile Newsstand and Café                                                                                   | run ruke             | North Entrance Option                                        |                      |
|            |     |              |                      |              | Lawrence of La Brea, Blockbuster Video, & Metro Customer Center Parking Lot                                       |                      | ·                                                            |                      |
| C-4<br>C-5 | 2   | 5508-007-024 | 665 S. La Brea Ave.  | Los Angeles  | Lawrence of La Brea                                                                                               | Full Take            | Construction<br>Laydown/Staging                              | 0                    |
| C-4<br>C-5 | 3   | 5089-001-027 | 711 S. La Brea Ave.  | Los Angeles  | Bank of America                                                                                                   | Full Take            | Construction<br>Laydown/Staging and<br>South Entrance Option | 0                    |
| C-4<br>C-5 | 4   | 5089-001-025 | N/A                  | Los Angeles  | Bank of America Customer Parking Lot                                                                              | Full Take            | Construction<br>Laydown/Staging                              | 0                    |
|            |     |              |                      |              | Alberton Wedding Chapel                                                                                           |                      |                                                              |                      |
|            |     |              |                      |              | The New Millenium Sports Beauty Salon                                                                             | -                    |                                                              |                      |
|            |     |              |                      |              | Professional Builders & Remodeling                                                                                |                      | Construction<br>Laydown/Staging                              |                      |
|            |     |              |                      |              | King's Learning Center                                                                                            |                      |                                                              |                      |
| C-4        |     |              |                      |              | American All Care Services                                                                                        |                      |                                                              |                      |
| C-4<br>C-5 | 5   | 5089-001-026 | 5318 Wilshire Blvd   | Los Angeles  | CALSCAN Fingerprinting                                                                                            | Full Take            |                                                              | 2                    |
|            |     |              |                      |              | Apple VIP Spa                                                                                                     |                      | .,,,,,,,,,,,,,,,,,,,,,,,,,,,,,,,,,,,,,,                      |                      |
|            |     |              |                      |              | City Print                                                                                                        |                      |                                                              |                      |
|            |     |              |                      |              | Dae Sung Brothers Tae Kwon Do                                                                                     |                      |                                                              |                      |
|            |     |              |                      |              | Los Angeles Yamaha Music School                                                                                   |                      |                                                              |                      |
|            |     |              |                      |              | Residential Units                                                                                                 |                      |                                                              |                      |
| C-4<br>C-5 | 6   | 5089-001-009 | 718 S. Detroit Ave.  | Los Angeles  | Bank of America-owned property used as a parking lot for occupants of the property identified as AIN 5089-001-026 | Full Take            | Construction<br>Laydown/Staging                              | 0                    |

#### Table C-3. Wilshire/La Brea Station—Parcels Potentially Affected by Displacement (continued)

| Figure #   | No. | AIN          | Address             | Jurisdiction | Current Use/Occupant                                                                                              | Displacement<br>Type | Intended Use                    | Residential<br>Units |
|------------|-----|--------------|---------------------|--------------|-------------------------------------------------------------------------------------------------------------------|----------------------|---------------------------------|----------------------|
| C-4<br>C-5 | 7   | 5089-001-008 | 722 S. Detroit Ave. | Los Angeles  | Bank of America-owned property used as a parking lot for occupants of the property identified as AIN 5089-001-026 | Full Take            | Construction<br>Laydown/Staging | 0                    |
| C-4<br>C-5 | 8   | 5089-001-007 | 726 S. Detroit Ave. | Los Angeles  | Bank of America-owned property used as a parking lot for occupants of the property identified as AIN 5089-001-026 | Full Take            | Construction<br>Laydown/Staging | 0                    |