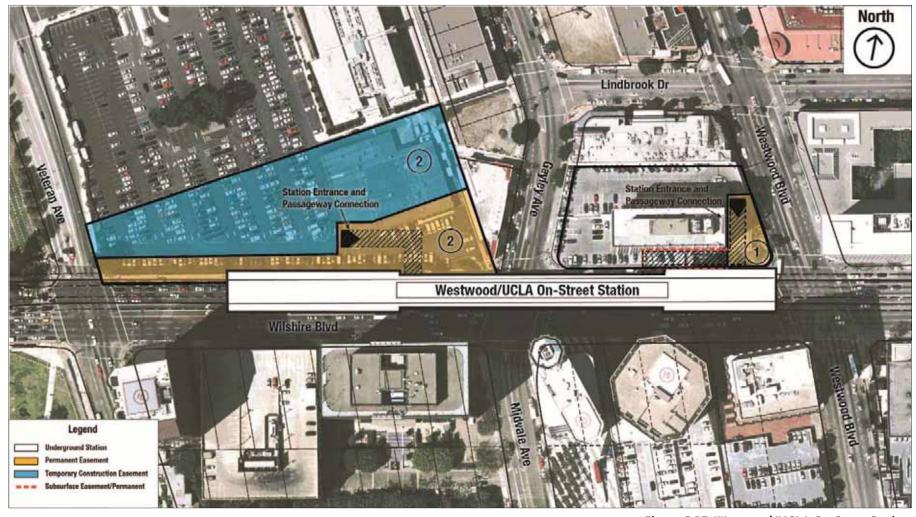

Figure C-17. Westwood/UCLA On-Street Station

C-32 Westside Subway Extension March 2012

Figure C-18. Westwood/UCLA On-Street Station Split North-South Station Entrance Option

C-33

Figure C-19. Westwood/UCLA Off-Street Station

C-34 Westside Subway Extension March 2012

Table C-9. Westwood/UCLA Station Options—Parcels Potentially Affected by Displacement

| Figure #     | No.                                                                                  | AIN                 | Address                 | Jurisdiction       | Current Use/Occupant        | Displacement Type               | Intended Use                                           | Residential<br>Units |  |  |
|--------------|--------------------------------------------------------------------------------------|---------------------|-------------------------|--------------------|-----------------------------|---------------------------------|--------------------------------------------------------|----------------------|--|--|
| Parcels Co   | ommon                                                                                | to Westwood/UCLA    | A Station On-Street and | Off-Street Options |                             |                                 |                                                        |                      |  |  |
|              |                                                                                      |                     |                         |                    | UCLA- Lot 36                | Permanent                       | Construction                                           |                      |  |  |
| C-17         | 2                                                                                    |                     |                         |                    | UCLA Kinross Building South | Easement &                      | Laydown/Staging, Station                               |                      |  |  |
| C-18<br>C-19 | 1                                                                                    | 4363-026-905        | 1100 Veteran Ave.       | Los Angeles        | UCLA Kinross Building       | Temporary Construction Easement | Entrance and Station<br>Envelope(Off-Street<br>Option) | 0                    |  |  |
| Westwoo      | d/UCLA                                                                               | On-Street Station C | Option Only, North and  | Split North-South  | Station Entrance Options    |                                 |                                                        |                      |  |  |
|              |                                                                                      |                     |                         |                    | Westwood Medical Plaza      | D                               |                                                        |                      |  |  |
|              |                                                                                      |                     |                         |                    | Lindora                     | Permanent Easement and          |                                                        |                      |  |  |
| C-17<br>C-18 | 1                                                                                    | 4363-023-032        | 10921 Wilshire Blvd     | Los Angeles        | LA Fitness                  | Permanent                       | Station Entrance                                       | 0                    |  |  |
| C-16         |                                                                                      |                     |                         |                    | Chase Bank                  | Underground                     |                                                        | 0                    |  |  |
|              |                                                                                      |                     |                         |                    | MDRx Westwood Pharmacy      | - Easement                      |                                                        |                      |  |  |
| Westwoo      | Westwood/UCLA On-Street Station Only, Split North-South Station Entrance Option Only |                     |                         |                    |                             |                                 |                                                        |                      |  |  |
| C-18         | 3                                                                                    | 4324-001-031        | 10900 Wilshire Blvd.    | Los Angeles        | Office Building             | Permanent<br>Easement           | Station Entrance                                       | 0                    |  |  |