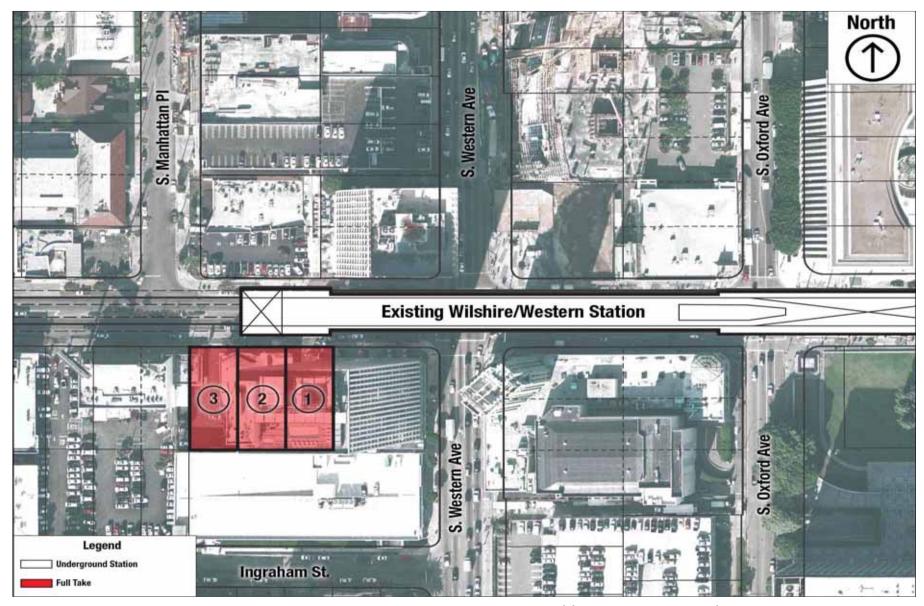

C-4 Westside Subway Extension March 2012

Figure C-3. Wilshire/Crenshaw Construction Staging Area

#### Table C-2. Wilshire/Crenshaw Construction Staging Area—Parcels Potentially Affected by Displacement

| Figure # | No. | AIN          | Address             | Jurisdiction | Current Use/Occupant                       | Displacement<br>Type | Intended Use                    | Residential<br>Units |
|----------|-----|--------------|---------------------|--------------|--------------------------------------------|----------------------|---------------------------------|----------------------|
| C-3      | 1   | 5090-032-900 | 4200 Wilshire Blvd. | Los Angeles  | Metro-Owned Parking Lot Leased to<br>LAUSD | Full Take            | Construction<br>Laydown/Staging | 0                    |
| C-3      | 2   | 5090-032-005 | 675 Crenshaw Blvd   | Los Angeles  | Multi-Family Residence                     | Full Take            | Construction<br>Laydown/Staging | 2                    |