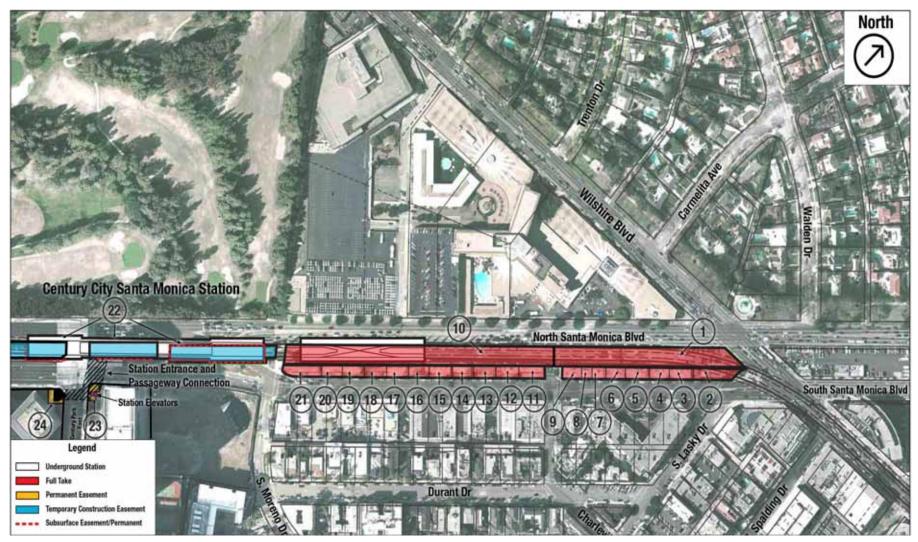

C-26 Westside Subway Extension March 2012

Figure C-15. Century City Santa Monica Station Scenario "A"

Figure C-16. Century City Santa Monica Station Scenario "B"

C-28 Westside Subway Extension March 2012

Table C-8. Century City Santa Monica Station—Parcels Potentially Affected by Displacement (continued)

|              |         |                     |                           |                   |                                       | Displacement                                                     |                                                           | Residential |
|--------------|---------|---------------------|---------------------------|-------------------|---------------------------------------|------------------------------------------------------------------|-----------------------------------------------------------|-------------|
| Figure #     | No.     | AIN                 | Address                   | Jurisdiction      | Current Use/Occupant                  | Туре                                                             | Intended Use                                              | Units       |
| Parcels C    | ommon   | to Century City Sar | nta Monica Station Const  | ruction Scenarios | "A" or "B"                            |                                                                  |                                                           |             |
| C-15<br>C-16 | 10<br>1 | 4328-001-023        | N/A                       | Beverly Hills     | Vacant Land                           | Full Take                                                        | Construction<br>Laydown/Staging and<br>Crossover Envelope | 0           |
| C-15<br>C-16 | 23<br>4 | 4319-001-903        | 1800 Century Park<br>East | Los Angeles       | Office Building                       | Permanent<br>Easement                                            | Station Entrance Elevator                                 | 0           |
| C-15<br>C-16 | 24<br>5 | 4319-002-045        | 1801 Century Park<br>East | Los Angeles       | Office Building                       | Permanent<br>Easement                                            | Station Entrance                                          | 0           |
| C-15<br>C-16 | 22      | 4319-003-902        | N/A                       | Los Angeles       | Santa Monica Boulevard Right-of-Way   | Temporary Construction Easement & Permanent Underground Easement | Construction<br>Laydown/Staging and<br>Station Envelope   | 0           |
| C-15<br>C-16 | 1<br>6  | 4328-001-024        | N/A                       | Los Angeles       | Vacant Land                           | Full Take                                                        | Construction<br>Laydown/Staging                           | 0           |
| Century C    | ity San | ta Monica Station C | onstruction Scenario "A'  | ' Only            |                                       | •                                                                |                                                           |             |
|              |         |                     |                           |                   |                                       |                                                                  |                                                           |             |
| C-15         | 2       | 4328-001-001        | 9844 Wilshire Blvd        | Beverly Hills     | Starbucks                             | - Full Take                                                      | Construction<br>Laydown/Staging                           | 0           |
| C-13         |         |                     |                           |                   | Telles Properties                     |                                                                  |                                                           |             |
| C-15         | 3       | 4328-001-002        | 9849 Wilshire Blvd        | Beverly Hills     | Lily's Flowers                        | Full Take                                                        | Construction<br>Laydown/Staging                           | 0           |
| C-13         | )       |                     |                           |                   | George Michael of Beverly Hills Salon |                                                                  |                                                           |             |
|              | 4       | 4 4328-001-003      | 9855 Santa Monica<br>Blvd | Beverly Hills     | Claire Dallal Couture                 | Full Take                                                        | Construction<br>Laydown/Staging                           | 0           |
| C-15         |         |                     |                           |                   | Mr. Alex Custom Shirts                |                                                                  |                                                           |             |
|              |         |                     |                           |                   | Polish, Nail Salon                    |                                                                  |                                                           |             |
|              | 5       | 5 4328-001-004      | 9855 Santa Monica<br>Blvd | Beverly Hills     | La Tavola Linen                       | - Full Take                                                      | Construction<br>Laydown/Staging                           | 0           |
| C-15         |         |                     |                           |                   | Ingrid's Cafe                         |                                                                  |                                                           |             |
| C-13         |         |                     |                           |                   | Bobbi D'Itri Floral Design            |                                                                  |                                                           |             |
|              |         |                     |                           |                   | Glitz Makeup and Brow Studio          |                                                                  |                                                           |             |
| C-15         | 6       | 4328-001-005        | 9869 Santa Monica         | Beverly Hills     | Natural Pilates and Bodyworks         | Full Take                                                        | Construction                                              | 0           |

Table C-8. Century City Santa Monica Station—Parcels Potentially Affected by Displacement (continued)

|          |     |              |                            |               |                                  | Displacement |                                 | Residential |
|----------|-----|--------------|----------------------------|---------------|----------------------------------|--------------|---------------------------------|-------------|
| Figure # | No. | AIN          | Address                    | Jurisdiction  | Current Use/Occupant             | Туре         | Intended Use                    | Units       |
|          |     |              | Blvd                       |               | Carrie White Hair                |              | Laydown/Staging                 |             |
|          |     |              |                            |               | Beverly Hills Mutt Club          |              |                                 |             |
|          |     |              |                            |               | Shirin Salon                     |              |                                 |             |
| C-15     | 7   | 4328-001-006 | 9879 Santa Monica<br>Blvd  | Beverly Hills | Morse Building (Office Building) | Full Take    | Construction<br>Laydown/Staging | 0           |
| C-15     | 8   | 4328-001-007 | 9885Santa Monica<br>Blvd   | Beverly Hills | Store/Office                     | Full Take    | Construction<br>Laydown/Staging | 0           |
|          |     |              |                            |               | Mitzy International Designer     |              |                                 |             |
|          |     |              |                            | Beverly Hills | K Chocolatier                    |              | Construction<br>Laydown/Staging | 0           |
| C-15     | 9   | 4328-001-008 | 9889 Santa Monica<br>Blvd  |               | Karl Hutter Fine Art             | Full Take    |                                 |             |
|          |     |              |                            |               | Golden Nail Salon                | 1            |                                 |             |
|          |     |              |                            |               | Raphael O. Salon                 |              |                                 |             |
|          | 11  | 4328-001-009 | 9901 Santa Monica<br>Blvd. | Beverly Hills | Sequels Beverly Hills            |              | Construction<br>Laydown/Staging | 0           |
| C-15     |     |              |                            |               | The Beverly Hills Mailbox        | Full Take    |                                 |             |
|          |     |              |                            |               | Henry's Shoe Repair              |              |                                 |             |
| C-15     | 12  | 4328-001-010 | 9907 Santa Monica          | Beverly Hills | Subway                           | Full Take    | Construction<br>Laydown/Staging | 0           |
| C-13     | 12  | 4328-001-010 | Blvd.                      | beverly mills | Silk Thair Cuisine               | Full take    |                                 |             |
| C-15     | 13  | 4328-001-021 | 9915 Santa Monica<br>Blvd. | Beverly Hills | AVA MD Beverly Hills             | Full Take    | Construction<br>Laydown/Staging | 0           |
|          |     | 4328-001-013 | 9919 Santa Monica<br>Blvd. | Beverly Hills | Edward Boye Salon                | Full Take    | Construction<br>Laydown/Staging | 0           |
| C-15     | 14  |              |                            |               | Fruits to Remember               |              |                                 |             |
|          |     |              |                            |               | Evleens Art Studio               |              |                                 |             |
| C-15     | 15  | 4328-001-014 | 9935 Santa Monica<br>Blvd. | Beverly Hills | Office Building                  | Full Take    | Construction<br>Laydown/Staging | 0           |
| C-15     | 16  | 4328-001-015 | N/A                        | Beverly Hills | Surface Parking Lot              | Full Take    | Construction<br>Laydown/Staging | 0           |
| C-15     | 17  | 4328-001-016 | N/A                        | Beverly Hills | Surface Parking Lot              | Full Take    | Construction<br>Laydown/Staging | 0           |
| C-15     | 18  | 4328-001-017 | N/A                        | Beverly Hills | Surface Parking Lot              | Full Take    | Construction<br>Laydown/Staging | 0           |

C-30 Westside Subway Extension March 2012

Table C-8. Century City Santa Monica Station—Parcels Potentially Affected by Displacement (continued)

| Figure #                                                         | No. | AIN          | Address                    | Jurisdiction  | Current Use/Occupant             | Displacement<br>Type                  | Intended Use                    | Residential Units |  |
|------------------------------------------------------------------|-----|--------------|----------------------------|---------------|----------------------------------|---------------------------------------|---------------------------------|-------------------|--|
| C-15                                                             | 19  | 4328-001-018 | 9949 Santa Monica<br>Blvd. | Beverly Hills | Al Grimmet Auto Repair Service   | Full Take                             | Construction<br>Laydown/Staging | 0                 |  |
| C-15                                                             | 20  | 4328-001-019 | 9953 Santa Monica<br>Blvd. | Beverly Hills | Al Grimmet Auto Repair Service   | Full Take                             | Construction<br>Laydown/Staging | 0                 |  |
| C-15                                                             | 21  | 4328-001-020 | 9975 Santa Monica<br>Blvd. | Beverly Hills | Sonya Daka Skin Clinic           | Full Take                             | Construction<br>Laydown/Staging | 0                 |  |
| Century City Santa Monica Station Construction Scenario "B" Only |     |              |                            |               |                                  |                                       |                                 |                   |  |
| C-16                                                             | 2   | 4327-028-002 | 9900 Wilshire Blvd         | Beverly Hills | Robinson's May Parking Structure | Temporary<br>Construction<br>Easement | Construction<br>Laydown/Staging | 0                 |  |