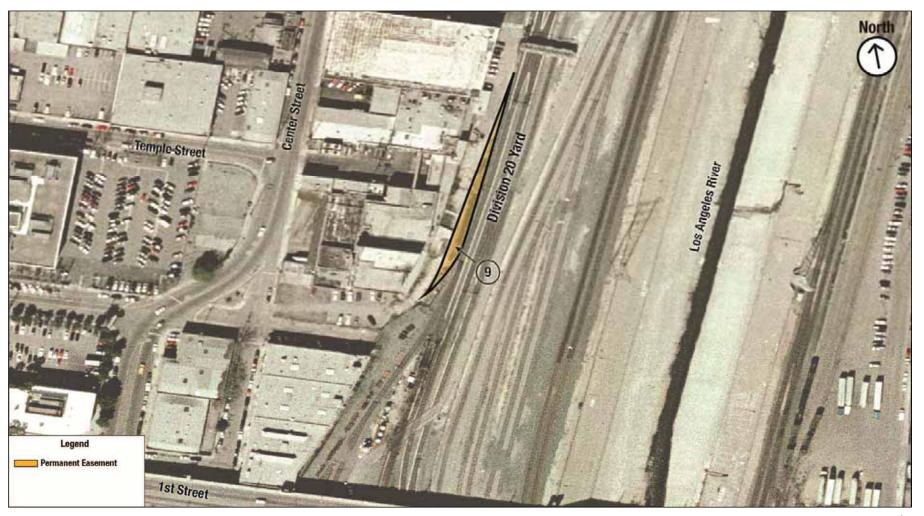

### **C.2** Permanent Underground Easements

Tables C-14 through C-18 list the subsurface easements that will be acquired under the LPA. Figures C-28 through C-41 illustrate the location of each of these acquisitions. The number labels on the maps correspond with the numbers listed in the tables. A detailed description of these permanent underground easements can be found in the *Westside Subway Extension Acquisition and Displacement Supplemental Report* (Metro 2011c).