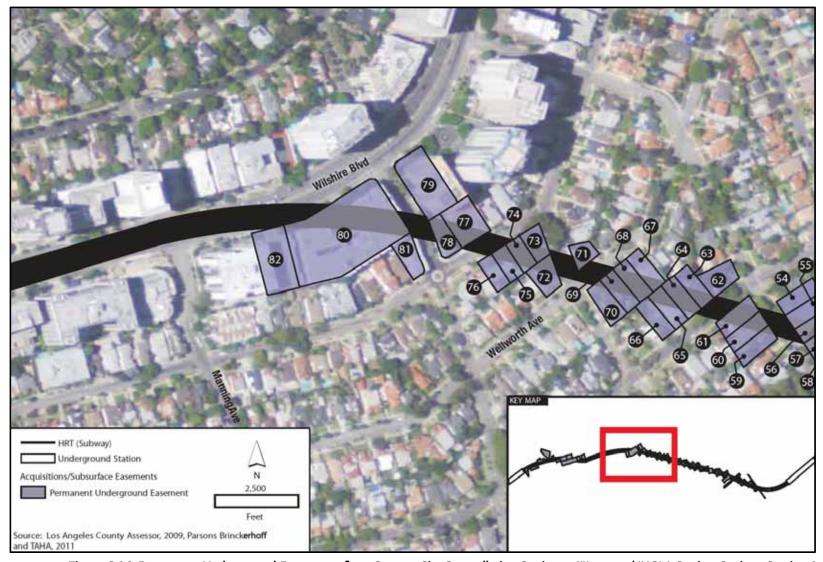

### **C.2** Permanent Underground Easements

Tables C-14 through C-18 list the subsurface easements that will be acquired under the LPA. Figures C-28 through C-41 illustrate the location of each of these acquisitions. The number labels on the maps correspond with the numbers listed in the tables. A detailed description of these permanent underground easements can be found in the *Westside Subway Extension Acquisition and Displacement Supplemental Report* (Metro 2011c).

C-24 Westside Subway Extension March 2012

Table C-7. Century City Constellation Station—Parcels Potentially Affected by Displacement

|              |          |                       |                             |                    |                                                                                |                                                                        |                                                         | Residential |
|--------------|----------|-----------------------|-----------------------------|--------------------|--------------------------------------------------------------------------------|------------------------------------------------------------------------|---------------------------------------------------------|-------------|
| Figure #     |          | AIN                   | Address                     | Jurisdiction       | Current Use/Occupant                                                           | Displacement Type                                                      | Intended Use                                            | Units       |
| Century C    | ity Con  | stellation Station Co | onstruction Scenarios "A'   | or "B" with eithe  | er Northeast or Southwest Entrance (                                           | Options                                                                |                                                         |             |
| C-13<br>C-14 | 1<br>2   | 4319-001-008          | 1950 Century Park E.        | Los Angeles        | Meridian's Bodies in Motion<br>Paul Seth & Associates Physical<br>Therapy Inc. | Full Take                                                              | Construction<br>Laydown/Staging                         | 0           |
| C-13<br>C-14 | 2<br>5   | 4319-016-029          | 2029 Avenue of the<br>Stars | Los Angeles        | Office Building                                                                | Temporary Construction<br>Easement & Permanent<br>Underground Easement | Construction<br>Laydown/Staging and<br>Station Envelope | 0           |
| C-13<br>C-14 | 3<br>6   | 4319-002-059          | N/A                         | Los Angeles        | Public Parking Lot                                                             | Temporary Construction<br>Easement & Permanent<br>Underground Easement | Construction<br>Laydown/Staging and<br>Station Envelope | 0           |
| C-13<br>C-14 | 5<br>7   | 4319-002-054          | 10131 Constellation<br>Blvd | Los Angeles        | Public Parking Lot                                                             | Temporary Construction<br>Easement & Permanent<br>Underground Easement | Construction<br>Laydown/Staging and<br>Station Envelope | 0           |
| C-13<br>C-14 | 6<br>8   | 4319-002-055          | 1950 Avenue of the<br>Stars | Los Angeles        | Vacant Land                                                                    | Temporary Construction<br>Easement & Permanent<br>Underground Easement | Construction<br>Laydown/Staging and<br>Station Envelope | 0           |
| Century C    | City Con | stellation Station O  | otion Construction Scena    | ırio "A" Only with | Northeast Entrance Options                                                     |                                                                        |                                                         |             |
| C-13         | 4        | 4319-002-053          | N/A                         | Los Angeles        | Vacant Land                                                                    | Temporary Construction<br>Easement                                     | Construction<br>Laydown/Staging                         | 0           |
| C-13         | 5        | 4319-002-053          | N/A                         | Los Angeles        | Vacant Land                                                                    | Permanent Easement                                                     | Station Entrance                                        | 0           |
| C-13         | 6        | 4319-002-055          | 1950 Avenue of the<br>Stars | Los Angeles        | Vacant Land/Public Parking Lot                                                 | Permanent Easement                                                     | Station Entrance                                        | 0           |
| Century C    | ity Con  | stellation Station Co | onstruction Scenario "B"    | Only with Southy   | vest Entrance Option                                                           |                                                                        |                                                         |             |
|              |          |                       |                             |                    | Blatteis & Schnur Inc.                                                         |                                                                        |                                                         |             |
|              |          |                       |                             |                    | California Bank & Trust                                                        |                                                                        |                                                         |             |
|              |          |                       |                             |                    | Horizon Media Inc.                                                             |                                                                        |                                                         |             |
| C-14         | 1        | 4319-001-007          | 1940 Century Park E.        | Los Angeles        | Media Networks Inc.                                                            | Full Take                                                              | Construction<br>Laydown/Staging                         | 0           |
|              |          |                       |                             |                    | Keystone Document Discovery                                                    |                                                                        | Layaown/Staging                                         |             |
|              |          |                       |                             |                    | Coffee Bean Tea & Leaf                                                         |                                                                        |                                                         |             |
|              |          |                       |                             |                    | Kuperstein Ong LLP                                                             |                                                                        |                                                         |             |
| C-14         | 3        | 4319-001-010          | 2010 Century Park E.        | Los Angeles        | 2040 Century Park East—Public<br>Parking Lot                                   | Full Take                                                              | Construction<br>Laydown/Staging                         | 0           |

#### Table C-7. Century City Constellation Station—Parcels Potentially Affected by Displacement (continued)

| Figure # | No. | AIN            | Address                     | Jurisdiction | Current Use/Occupant                         | Displacement Type    | Intended Use                    | Residential Units |
|----------|-----|----------------|-----------------------------|--------------|----------------------------------------------|----------------------|---------------------------------|-------------------|
| C14      | 4   | 4319-001-009   | N/A                         | Los Angeles  | 2040 Century Park East—Public<br>Parking Lot | Full Take            | Construction<br>Laydown/Staging | 0                 |
| C-14     | 9   | 9 4319-004-109 | 2025 Avenue of the<br>Stars | Los Angeles  | Hyatt Regency Century Plaza                  | - Permanent Easement | Station Entrance                | 0                 |
|          |     |                |                             |              | Equinox Fitness Clubs                        |                      |                                 |                   |