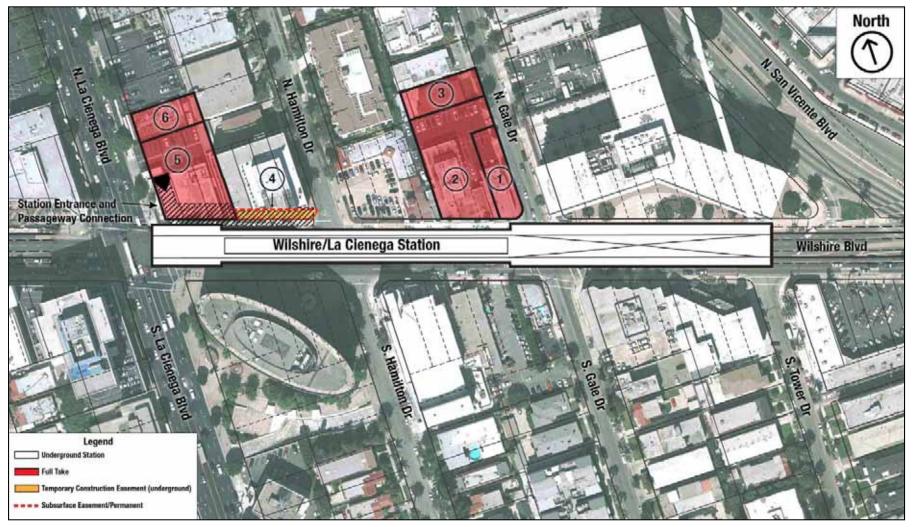

C-16 Westside Subway Extension March 2012

Figure C-9. Wilshire/La Cienega Station

Table C-5. Wilshire/La Cienega Station—Parcels Potentially Affected by Displacement

| Figure # | No. | AIN          | Address                | Jurisdiction  | Current Use/Occupant                          | Displacement<br>Type                                            | Intended Use                                            | Residential Units |
|----------|-----|--------------|------------------------|---------------|-----------------------------------------------|-----------------------------------------------------------------|---------------------------------------------------------|-------------------|
| C-9      | 1   | 4334-022-061 | 8401 Wilshire Blvd     | Beverly Hills | Commercial Office Building                    | Full Take                                                       | Construction<br>Laydown/Staging                         | 0                 |
| C-9      | 2   | 4334-022-062 | 8421 Wilshire Blvd     | Beverly Hills | Commercial Office Building and Parking<br>Lot | Full Take                                                       | Construction<br>Laydown/Staging                         | 0                 |
| C-9      | 3   | 4334-022-063 | 111 Gale Dr.           | Beverly Hills | Six-Unit Apartment Building                   | Full Take                                                       | Construction<br>Laydown/Staging                         | 6                 |
| C-9      | 5   | 4334-021-059 | 8471 Wilshire Blvd     | Beverly Hills | Citibank                                      | Full Take                                                       | Construction<br>Laydown/Staging and<br>Station Entrance | 0                 |
| C-9      | 6   | 4334-021-058 | 14 N. La Cienega Blvd. | Beverly Hills | La Seine Restaurant                           | Full Take                                                       | Construction<br>Laydown/Staging                         | 0                 |
| C-9      | 4   | 4334-021-060 | 8447 Wilshire Blvd.    | Beverly Hills | Office Building                               | Permanent Underground Easement/ Temporary Construction Easement | Station Entrance                                        | 0                 |