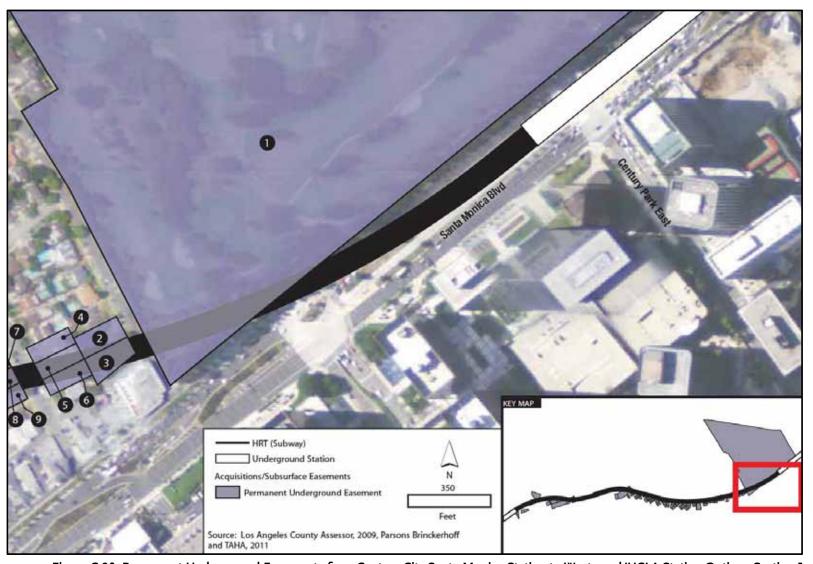

### **C.2** Permanent Underground Easements

Tables C-14 through C-18 list the subsurface easements that will be acquired under the LPA. Figures C-28 through C-41 illustrate the location of each of these acquisitions. The number labels on the maps correspond with the numbers listed in the tables. A detailed description of these permanent underground easements can be found in the *Westside Subway Extension Acquisition and Displacement Supplemental Report* (Metro 2011c).