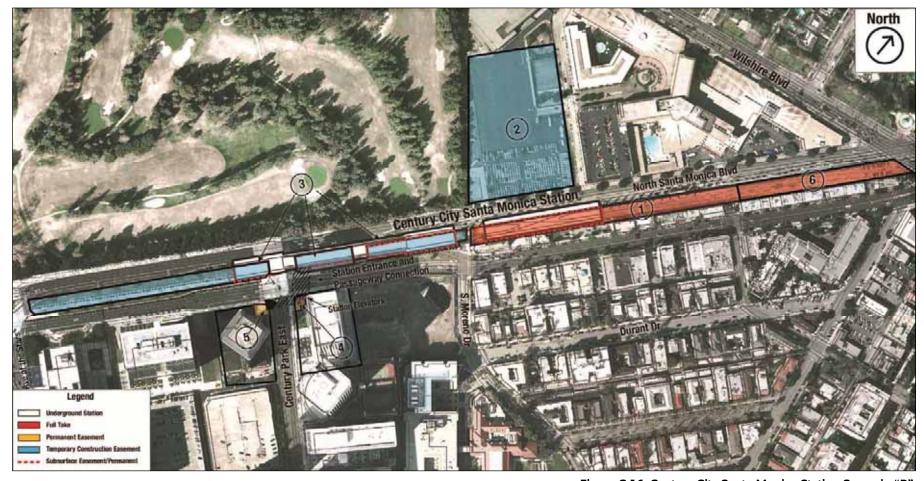

C-26 Westside Subway Extension March 2012

Figure C-15. Century City Santa Monica Station Scenario "A"

Figure C-16. Century City Santa Monica Station Scenario "B"

C-28 Westside Subway Extension March 2012

Table C-8. Century City Santa Monica Station—Parcels Potentially Affected by Displacement (continued)

|              |         |                     |                           |                   |                                       | Displacement                                                     |                                                           | Residential |
|--------------|---------|---------------------|---------------------------|-------------------|---------------------------------------|------------------------------------------------------------------|-----------------------------------------------------------|-------------|
| Figure #     | No.     | AIN                 | Address                   | Jurisdiction      | Current Use/Occupant                  | Туре                                                             | Intended Use                                              | Units       |
| Parcels C    | ommon   | to Century City Sar | nta Monica Station Const  | ruction Scenarios | "A" or "B"                            |                                                                  |                                                           |             |
| C-15<br>C-16 | 10<br>1 | 4328-001-023        | N/A                       | Beverly Hills     | Vacant Land                           | Full Take                                                        | Construction<br>Laydown/Staging and<br>Crossover Envelope | 0           |
| C-15<br>C-16 | 23<br>4 | 4319-001-903        | 1800 Century Park<br>East | Los Angeles       | Office Building                       | Permanent<br>Easement                                            | Station Entrance Elevator                                 | 0           |
| C-15<br>C-16 | 24<br>5 | 4319-002-045        | 1801 Century Park<br>East | Los Angeles       | Office Building                       | Permanent<br>Easement                                            | Station Entrance                                          | 0           |
| C-15<br>C-16 | 22      | 4319-003-902        | N/A                       | Los Angeles       | Santa Monica Boulevard Right-of-Way   | Temporary Construction Easement & Permanent Underground Easement | Construction<br>Laydown/Staging and<br>Station Envelope   | 0           |
| C-15<br>C-16 | 1<br>6  | 4328-001-024        | N/A                       | Los Angeles       | Vacant Land                           | Full Take                                                        | Construction<br>Laydown/Staging                           | 0           |
| Century C    | ity San | ta Monica Station C | onstruction Scenario "A'  | ' Only            |                                       | •                                                                |                                                           |             |
|              |         |                     |                           |                   |                                       |                                                                  |                                                           |             |
| C-15         | 2       | 4328-001-001        | 9844 Wilshire Blvd        | Beverly Hills     | Starbucks                             | - Full Take                                                      | Construction<br>Laydown/Staging                           | 0           |
| C-13         |         |                     |                           |                   | Telles Properties                     |                                                                  |                                                           |             |
| C-15         | 3       | 4328-001-002        | 9849 Wilshire Blvd        | Beverly Hills     | Lily's Flowers                        | Full Take                                                        | Construction<br>Laydown/Staging                           | 0           |
| C-13         | )       |                     |                           |                   | George Michael of Beverly Hills Salon |                                                                  |                                                           |             |
|              | 4       | 4 4328-001-003      | 9855 Santa Monica<br>Blvd | Beverly Hills     | Claire Dallal Couture                 | Full Take                                                        | Construction<br>Laydown/Staging                           | 0           |
| C-15         |         |                     |                           |                   | Mr. Alex Custom Shirts                |                                                                  |                                                           |             |
|              |         |                     |                           |                   | Polish, Nail Salon                    |                                                                  |                                                           |             |
|              | 5       | 5 4328-001-004      | 9855 Santa Monica<br>Blvd | Beverly Hills     | La Tavola Linen                       | - Full Take                                                      | Construction<br>Laydown/Staging                           | 0           |
| C-15         |         |                     |                           |                   | Ingrid's Cafe                         |                                                                  |                                                           |             |
| C-13         |         |                     |                           |                   | Bobbi D'Itri Floral Design            |                                                                  |                                                           |             |
|              |         |                     |                           |                   | Glitz Makeup and Brow Studio          |                                                                  |                                                           |             |
| C-15         | 6       | 4328-001-005        | 9869 Santa Monica         | Beverly Hills     | Natural Pilates and Bodyworks         | Full Take                                                        | Construction                                              | 0           |