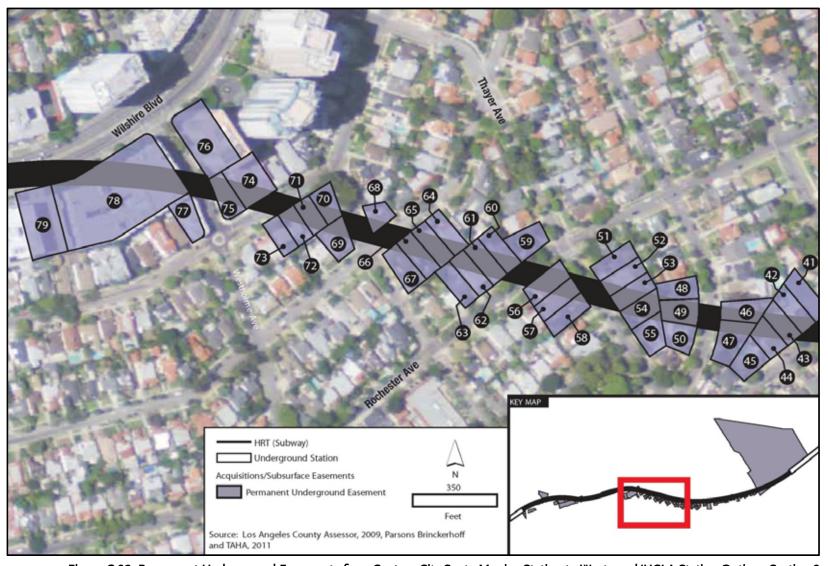

### **C.2** Permanent Underground Easements

Tables C-14 through C-18 list the subsurface easements that will be acquired under the LPA. Figures C-28 through C-41 illustrate the location of each of these acquisitions. The number labels on the maps correspond with the numbers listed in the tables. A detailed description of these permanent underground easements can be found in the *Westside Subway Extension Acquisition and Displacement Supplemental Report* (Metro 2011c).

C-22 Westside Subway Extension March 2012

Figure C-13. Century City Constellation Station Scenario "A" Northeast Entrance Option

Figure C-14. Century City Constellation Station Scenario "B" Southwest Entrance Option

C-24 Westside Subway Extension March 2012

Table C-7. Century City Constellation Station—Parcels Potentially Affected by Displacement

|              |          |                       |                             |                    |                                                                                |                                                                        |                                                         | Residential |
|--------------|----------|-----------------------|-----------------------------|--------------------|--------------------------------------------------------------------------------|------------------------------------------------------------------------|---------------------------------------------------------|-------------|
| Figure #     |          | AIN                   | Address                     | Jurisdiction       | Current Use/Occupant                                                           | Displacement Type                                                      | Intended Use                                            | Units       |
| Century C    | ity Con  | stellation Station Co | onstruction Scenarios "A'   | or "B" with eithe  | er Northeast or Southwest Entrance (                                           | Options                                                                |                                                         |             |
| C-13<br>C-14 | 1<br>2   | 4319-001-008          | 1950 Century Park E.        | Los Angeles        | Meridian's Bodies in Motion<br>Paul Seth & Associates Physical<br>Therapy Inc. | Full Take                                                              | Construction<br>Laydown/Staging                         | 0           |
| C-13<br>C-14 | 2<br>5   | 4319-016-029          | 2029 Avenue of the<br>Stars | Los Angeles        | Office Building                                                                | Temporary Construction<br>Easement & Permanent<br>Underground Easement | Construction<br>Laydown/Staging and<br>Station Envelope | 0           |
| C-13<br>C-14 | 3<br>6   | 4319-002-059          | N/A                         | Los Angeles        | Public Parking Lot                                                             | Temporary Construction<br>Easement & Permanent<br>Underground Easement | Construction<br>Laydown/Staging and<br>Station Envelope | 0           |
| C-13<br>C-14 | 5<br>7   | 4319-002-054          | 10131 Constellation<br>Blvd | Los Angeles        | Public Parking Lot                                                             | Temporary Construction<br>Easement & Permanent<br>Underground Easement | Construction<br>Laydown/Staging and<br>Station Envelope | 0           |
| C-13<br>C-14 | 6<br>8   | 4319-002-055          | 1950 Avenue of the<br>Stars | Los Angeles        | Vacant Land                                                                    | Temporary Construction<br>Easement & Permanent<br>Underground Easement | Construction<br>Laydown/Staging and<br>Station Envelope | 0           |
| Century C    | City Con | stellation Station O  | otion Construction Scena    | ırio "A" Only with | Northeast Entrance Options                                                     |                                                                        |                                                         |             |
| C-13         | 4        | 4319-002-053          | N/A                         | Los Angeles        | Vacant Land                                                                    | Temporary Construction<br>Easement                                     | Construction<br>Laydown/Staging                         | 0           |
| C-13         | 5        | 4319-002-053          | N/A                         | Los Angeles        | Vacant Land                                                                    | Permanent Easement                                                     | Station Entrance                                        | 0           |
| C-13         | 6        | 4319-002-055          | 1950 Avenue of the<br>Stars | Los Angeles        | Vacant Land/Public Parking Lot                                                 | Permanent Easement                                                     | Station Entrance                                        | 0           |
| Century C    | ity Con  | stellation Station Co | onstruction Scenario "B"    | Only with Southy   | vest Entrance Option                                                           |                                                                        |                                                         |             |
|              |          |                       |                             |                    | Blatteis & Schnur Inc.                                                         |                                                                        |                                                         |             |
|              |          |                       |                             |                    | California Bank & Trust                                                        |                                                                        |                                                         |             |
|              |          |                       |                             |                    | Horizon Media Inc.                                                             |                                                                        |                                                         |             |
| C-14         | 1        | 4319-001-007          | 1940 Century Park E.        | Los Angeles        | Media Networks Inc.                                                            | Full Take                                                              | Construction<br>Laydown/Staging                         | 0           |
|              |          |                       |                             |                    | Keystone Document Discovery                                                    |                                                                        | Layaown/Staging                                         |             |
|              |          |                       |                             |                    | Coffee Bean Tea & Leaf                                                         |                                                                        |                                                         |             |
|              |          |                       |                             |                    | Kuperstein Ong LLP                                                             |                                                                        |                                                         |             |
| C-14         | 3        | 4319-001-010          | 2010 Century Park E.        | Los Angeles        | 2040 Century Park East—Public<br>Parking Lot                                   | Full Take                                                              | Construction<br>Laydown/Staging                         | 0           |

#### Table C-7. Century City Constellation Station—Parcels Potentially Affected by Displacement (continued)

| Figure # | No. | AIN            | Address                     | Jurisdiction | Current Use/Occupant                         | Displacement Type    | Intended Use                    | Residential Units |
|----------|-----|----------------|-----------------------------|--------------|----------------------------------------------|----------------------|---------------------------------|-------------------|
| C14      | 4   | 4319-001-009   | N/A                         | Los Angeles  | 2040 Century Park East—Public<br>Parking Lot | Full Take            | Construction<br>Laydown/Staging | 0                 |
| C-14     | 9   | 9 4319-004-109 | 2025 Avenue of the<br>Stars | Los Angeles  | Hyatt Regency Century Plaza                  | - Permanent Easement | Station Entrance                | 0                 |
|          |     |                |                             |              | Equinox Fitness Clubs                        |                      |                                 |                   |