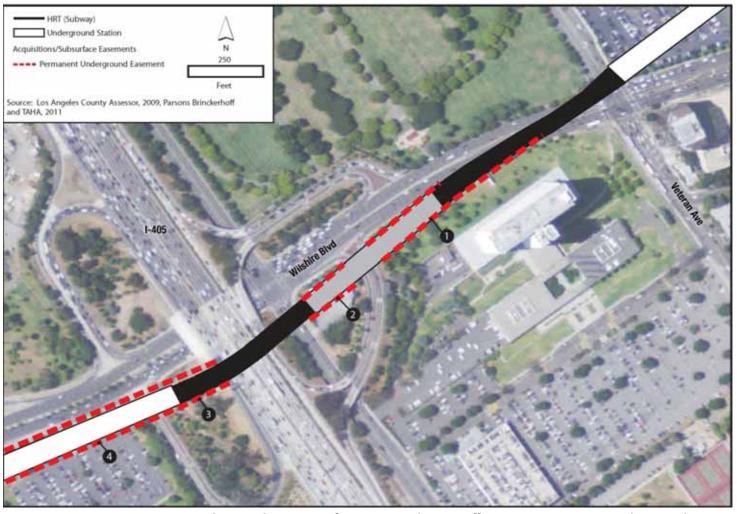

### **C.2** Permanent Underground Easements

Tables C-14 through C-18 list the subsurface easements that will be acquired under the LPA. Figures C-28 through C-41 illustrate the location of each of these acquisitions. The number labels on the maps correspond with the numbers listed in the tables. A detailed description of these permanent underground easements can be found in the *Westside Subway Extension Acquisition and Displacement Supplemental Report* (Metro 2011c).

## Table C-10. GSA Double Crossover—Parcels Potentially Affected by Displacement

| Figure # | No. | AIN          | Address              | Jurisdiction | Current Use/Occupant                       | Displacement Type                                                      | Intended Use          | Residential<br>Units |
|----------|-----|--------------|----------------------|--------------|--------------------------------------------|------------------------------------------------------------------------|-----------------------|----------------------|
| C-20     | 1   | 4324-017-903 | 11000 Wilshire Blvd. | Los Angeles  | Federal Building                           | Temporary Construction<br>Easement & Permanent<br>Underground Easement | & Crossover Envelope/ | 0                    |
| C-20     | 2   | N/A          | N/A                  | Caltrans     | Caltrans I-405 Ramp Infield,<br>Northbound | Temporary Construction<br>Easement & Permanent<br>Underground Easement | & Crossover Envelope/ | 0                    |