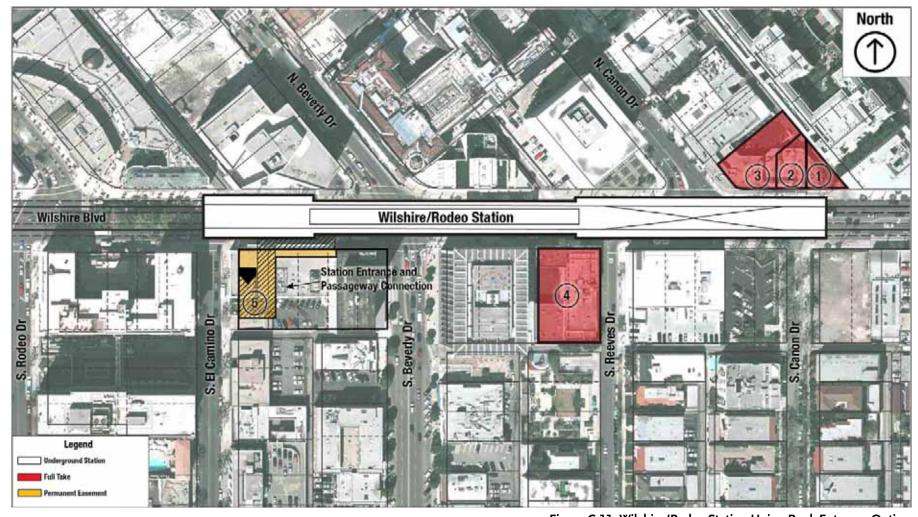

### **C.2** Permanent Underground Easements

Tables C-14 through C-18 list the subsurface easements that will be acquired under the LPA. Figures C-28 through C-41 illustrate the location of each of these acquisitions. The number labels on the maps correspond with the numbers listed in the tables. A detailed description of these permanent underground easements can be found in the *Westside Subway Extension Acquisition and Displacement Supplemental Report* (Metro 2011c).