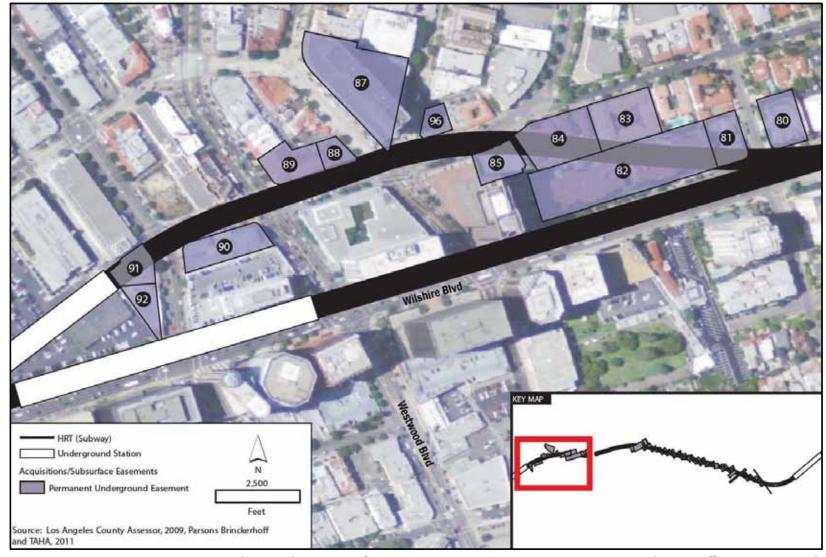

### **C.2** Permanent Underground Easements

Tables C-14 through C-18 list the subsurface easements that will be acquired under the LPA. Figures C-28 through C-41 illustrate the location of each of these acquisitions. The number labels on the maps correspond with the numbers listed in the tables. A detailed description of these permanent underground easements can be found in the *Westside Subway Extension Acquisition and Displacement Supplemental Report* (Metro 2011c).

C-26 Westside Subway Extension March 2012

Figure C-15. Century City Santa Monica Station Scenario "A"

Figure C-16. Century City Santa Monica Station Scenario "B"

C-28 Westside Subway Extension March 2012

Table C-8. Century City Santa Monica Station—Parcels Potentially Affected by Displacement (continued)

|              |         |                     |                           |                   |                                       | Displacement                                                     |                                                           | Residential |
|--------------|---------|---------------------|---------------------------|-------------------|---------------------------------------|------------------------------------------------------------------|-----------------------------------------------------------|-------------|
| Figure #     | No.     | AIN                 | Address                   | Jurisdiction      | Current Use/Occupant                  | Туре                                                             | Intended Use                                              | Units       |
| Parcels C    | ommon   | to Century City Sar | nta Monica Station Const  | ruction Scenarios | "A" or "B"                            |                                                                  |                                                           |             |
| C-15<br>C-16 | 10<br>1 | 4328-001-023        | N/A                       | Beverly Hills     | Vacant Land                           | Full Take                                                        | Construction<br>Laydown/Staging and<br>Crossover Envelope | 0           |
| C-15<br>C-16 | 23<br>4 | 4319-001-903        | 1800 Century Park<br>East | Los Angeles       | Office Building                       | Permanent<br>Easement                                            | Station Entrance Elevator                                 | 0           |
| C-15<br>C-16 | 24<br>5 | 4319-002-045        | 1801 Century Park<br>East | Los Angeles       | Office Building                       | Permanent<br>Easement                                            | Station Entrance                                          | 0           |
| C-15<br>C-16 | 22      | 4319-003-902        | N/A                       | Los Angeles       | Santa Monica Boulevard Right-of-Way   | Temporary Construction Easement & Permanent Underground Easement | Construction<br>Laydown/Staging and<br>Station Envelope   | 0           |
| C-15<br>C-16 | 1<br>6  | 4328-001-024        | N/A                       | Los Angeles       | Vacant Land                           | Full Take                                                        | Construction<br>Laydown/Staging                           | 0           |
| Century C    | ity San | ta Monica Station C | onstruction Scenario "A'  | ' Only            |                                       | •                                                                |                                                           |             |
|              |         |                     |                           |                   |                                       |                                                                  |                                                           |             |
| C-15         | 2       | 4328-001-001        | 9844 Wilshire Blvd        | Beverly Hills     | Starbucks                             | - Full Take                                                      | Construction<br>Laydown/Staging                           | 0           |
| C-13         |         |                     |                           |                   | Telles Properties                     |                                                                  |                                                           |             |
| C-15         | 3       | 4328-001-002        | 9849 Wilshire Blvd        | Beverly Hills     | Lily's Flowers                        | Full Take                                                        | Construction<br>Laydown/Staging                           | 0           |
| C-13         | )       |                     |                           |                   | George Michael of Beverly Hills Salon |                                                                  |                                                           |             |
|              | 4       | 4 4328-001-003      | 9855 Santa Monica<br>Blvd | Beverly Hills     | Claire Dallal Couture                 | Full Take                                                        | Construction<br>Laydown/Staging                           | 0           |
| C-15         |         |                     |                           |                   | Mr. Alex Custom Shirts                |                                                                  |                                                           |             |
|              |         |                     |                           |                   | Polish, Nail Salon                    |                                                                  |                                                           |             |
|              | 5       | 5 4328-001-004      | 9855 Santa Monica<br>Blvd | Beverly Hills     | La Tavola Linen                       | - Full Take                                                      | Construction<br>Laydown/Staging                           | 0           |
| C-15         |         |                     |                           |                   | Ingrid's Cafe                         |                                                                  |                                                           |             |
| C-13         |         |                     |                           |                   | Bobbi D'Itri Floral Design            |                                                                  |                                                           |             |
|              |         |                     |                           |                   | Glitz Makeup and Brow Studio          |                                                                  |                                                           |             |
| C-15         | 6       | 4328-001-005        | 9869 Santa Monica         | Beverly Hills     | Natural Pilates and Bodyworks         | Full Take                                                        | Construction                                              | 0           |

Table C-8. Century City Santa Monica Station—Parcels Potentially Affected by Displacement (continued)

|          |     |              |                            |               |                                  | Displacement |                                 | Residential |
|----------|-----|--------------|----------------------------|---------------|----------------------------------|--------------|---------------------------------|-------------|
| Figure # | No. | AIN          | Address                    | Jurisdiction  | Current Use/Occupant             | Туре         | Intended Use                    | Units       |
|          |     |              | Blvd                       |               | Carrie White Hair                |              | Laydown/Staging                 |             |
|          |     |              |                            |               | Beverly Hills Mutt Club          |              |                                 |             |
|          |     |              |                            |               | Shirin Salon                     |              |                                 |             |
| C-15     | 7   | 4328-001-006 | 9879 Santa Monica<br>Blvd  | Beverly Hills | Morse Building (Office Building) | Full Take    | Construction<br>Laydown/Staging | 0           |
| C-15     | 8   | 4328-001-007 | 9885Santa Monica<br>Blvd   | Beverly Hills | Store/Office                     | Full Take    | Construction<br>Laydown/Staging | 0           |
|          |     |              |                            |               | Mitzy International Designer     |              |                                 |             |
|          |     |              |                            | Beverly Hills | K Chocolatier                    |              | Construction<br>Laydown/Staging | 0           |
| C-15     | 9   | 4328-001-008 | 9889 Santa Monica<br>Blvd  |               | Karl Hutter Fine Art             | Full Take    |                                 |             |
|          |     |              |                            |               | Golden Nail Salon                | 1            |                                 |             |
|          |     |              |                            |               | Raphael O. Salon                 |              |                                 |             |
|          | 11  | 4328-001-009 | 9901 Santa Monica<br>Blvd. | Beverly Hills | Sequels Beverly Hills            |              | Construction<br>Laydown/Staging | 0           |
| C-15     |     |              |                            |               | The Beverly Hills Mailbox        | Full Take    |                                 |             |
|          |     |              |                            |               | Henry's Shoe Repair              |              |                                 |             |
| C-15     | 12  | 4328-001-010 | 9907 Santa Monica          | Beverly Hills | Subway                           | Full Take    | Construction<br>Laydown/Staging | 0           |
| C-13     | 12  | 4328-001-010 | Blvd.                      | beverly mills | Silk Thair Cuisine               | Full take    |                                 |             |
| C-15     | 13  | 4328-001-021 | 9915 Santa Monica<br>Blvd. | Beverly Hills | AVA MD Beverly Hills             | Full Take    | Construction<br>Laydown/Staging | 0           |
|          |     | 4328-001-013 | 9919 Santa Monica<br>Blvd. | Beverly Hills | Edward Boye Salon                | Full Take    | Construction<br>Laydown/Staging | 0           |
| C-15     | 14  |              |                            |               | Fruits to Remember               |              |                                 |             |
|          |     |              |                            |               | Evleens Art Studio               |              |                                 |             |
| C-15     | 15  | 4328-001-014 | 9935 Santa Monica<br>Blvd. | Beverly Hills | Office Building                  | Full Take    | Construction<br>Laydown/Staging | 0           |
| C-15     | 16  | 4328-001-015 | N/A                        | Beverly Hills | Surface Parking Lot              | Full Take    | Construction<br>Laydown/Staging | 0           |
| C-15     | 17  | 4328-001-016 | N/A                        | Beverly Hills | Surface Parking Lot              | Full Take    | Construction<br>Laydown/Staging | 0           |
| C-15     | 18  | 4328-001-017 | N/A                        | Beverly Hills | Surface Parking Lot              | Full Take    | Construction<br>Laydown/Staging | 0           |

C-30 Westside Subway Extension March 2012

Table C-8. Century City Santa Monica Station—Parcels Potentially Affected by Displacement (continued)

| Figure #                                                         | No. | AIN          | Address                    | Jurisdiction  | Current Use/Occupant             | Displacement<br>Type                  | Intended Use                    | Residential Units |  |
|------------------------------------------------------------------|-----|--------------|----------------------------|---------------|----------------------------------|---------------------------------------|---------------------------------|-------------------|--|
| C-15                                                             | 19  | 4328-001-018 | 9949 Santa Monica<br>Blvd. | Beverly Hills | Al Grimmet Auto Repair Service   | Full Take                             | Construction<br>Laydown/Staging | 0                 |  |
| C-15                                                             | 20  | 4328-001-019 | 9953 Santa Monica<br>Blvd. | Beverly Hills | Al Grimmet Auto Repair Service   | Full Take                             | Construction<br>Laydown/Staging | 0                 |  |
| C-15                                                             | 21  | 4328-001-020 | 9975 Santa Monica<br>Blvd. | Beverly Hills | Sonya Daka Skin Clinic           | Full Take                             | Construction<br>Laydown/Staging | 0                 |  |
| Century City Santa Monica Station Construction Scenario "B" Only |     |              |                            |               |                                  |                                       |                                 |                   |  |
| C-16                                                             | 2   | 4327-028-002 | 9900 Wilshire Blvd         | Beverly Hills | Robinson's May Parking Structure | Temporary<br>Construction<br>Easement | Construction<br>Laydown/Staging | 0                 |  |