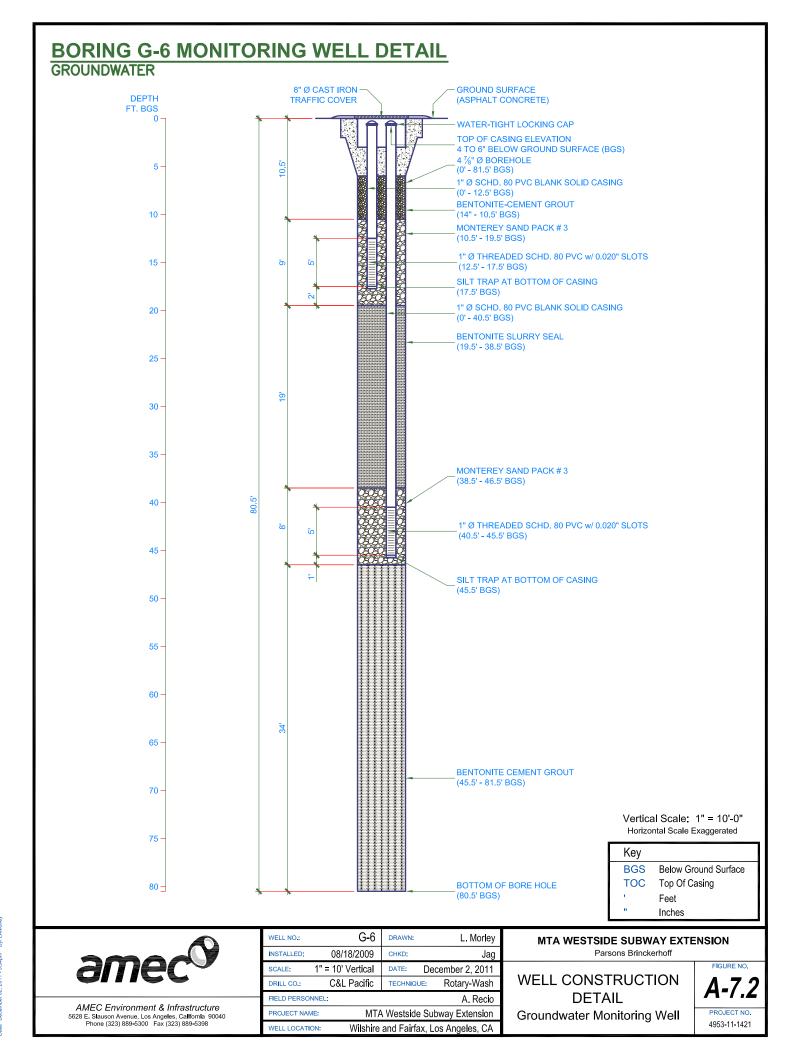

<u>[</u>]



IG7A



#### GROUNDWATER



5

# **BORING G-14 MONITORING WELL DETAIL**

### GROUNDWATER



## **BORING G-20 MONITORING WELL DETAIL**

GROUNDWATER





## FIGURES A-8.1 THROUGH A-8.11 GROUNDWATER MONITORING WELL DIAGRAMS (PE PHASE)

WESTSIDE SUBWAY EXTENSION PROJECT



















Mary Holland-Ford

MTA Westside Subway Extension

Westwood, UCLA, Los Angeles, CA

FIELD PERSONNEL.

PROJECT NAME:

WELL LOCATION:

AMEC Environment & Infrastructure

5628 E. Slauson Avenue, Los Angeles, California 90040 Phone (323) 889-5300 Fax (323) 889-5398 DETAIL Groundwater Observation Well





### **GROUNDWATER OBSERVATION WELL S-106**





## FIGURES A-9.1 THROUGH A-9.101 SONIC CORE PHOTOGRAPHIC LOGS (PE PHASE)

WESTSIDE SUBWAY EXTENSION PROJECT





















Figure A-9.10