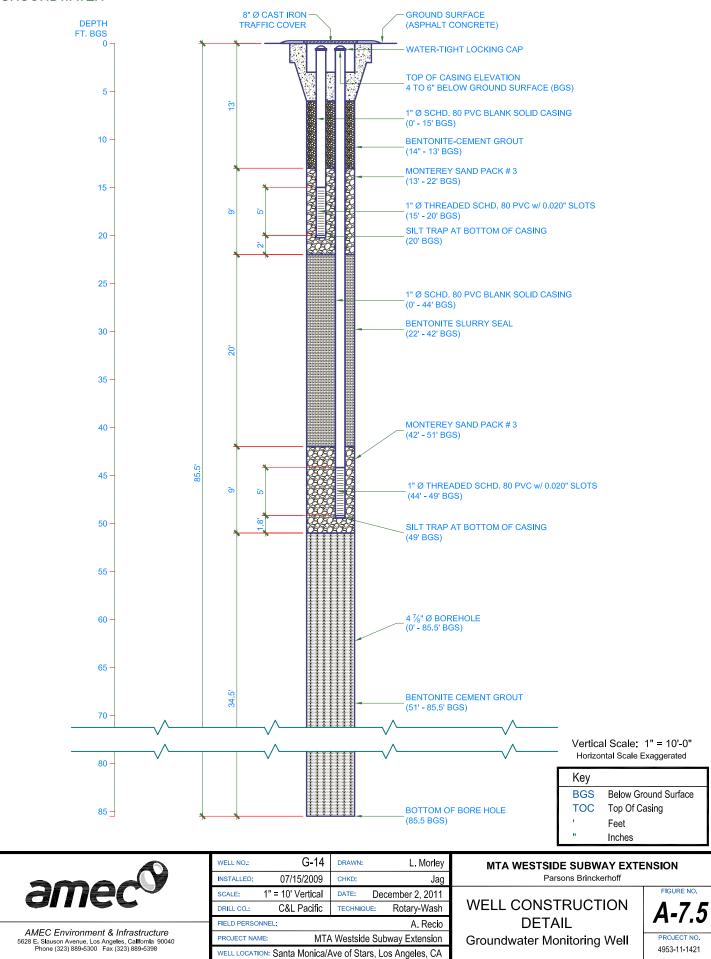

<u>[</u>]



IG7A



#### GROUNDWATER



5

# **BORING G-14 MONITORING WELL DETAIL**

### GROUNDWATER



## **BORING G-20 MONITORING WELL DETAIL**

GROUNDWATER





## FIGURES A-8.1 THROUGH A-8.11 GROUNDWATER MONITORING WELL DIAGRAMS (PE PHASE)

WESTSIDE SUBWAY EXTENSION PROJECT



















Mary Holland-Ford

MTA Westside Subway Extension

Westwood, UCLA, Los Angeles, CA

FIELD PERSONNEL.

PROJECT NAME:

WELL LOCATION:

AMEC Environment & Infrastructure

5628 E. Slauson Avenue, Los Angeles, California 90040 Phone (323) 889-5300 Fax (323) 889-5398 DETAIL Groundwater Observation Well





### **GROUNDWATER OBSERVATION WELL S-106**





## FIGURES A-9.1 THROUGH A-9.101 SONIC CORE PHOTOGRAPHIC LOGS (PE PHASE)

WESTSIDE SUBWAY EXTENSION PROJECT





















Figure A-9.10