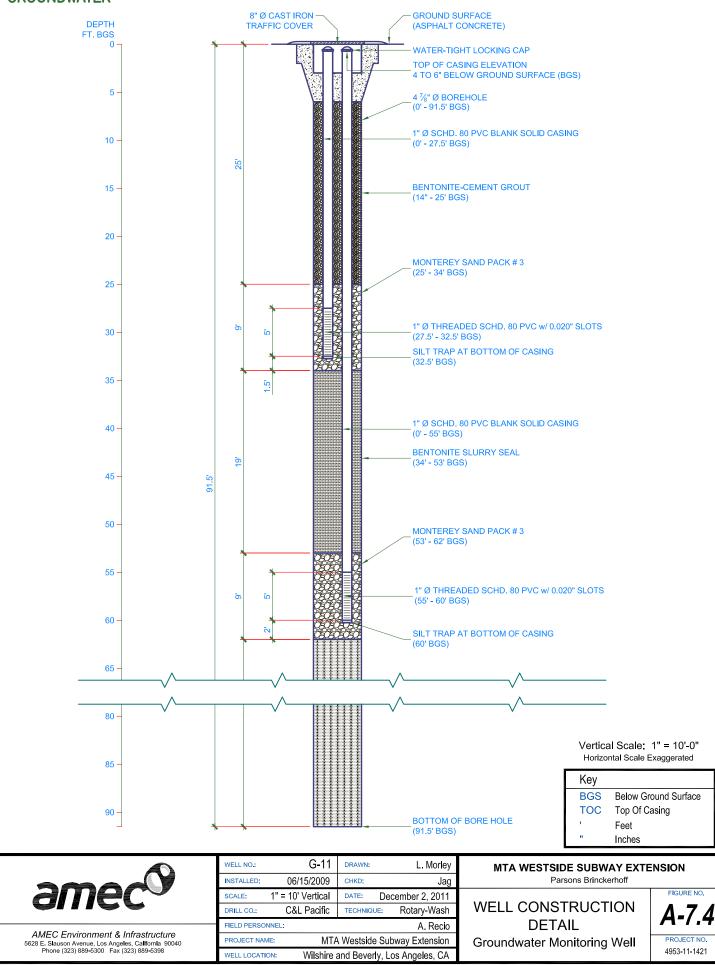

<u>[</u>]



IG7A



#### GROUNDWATER



5

# **BORING G-14 MONITORING WELL DETAIL**

### GROUNDWATER



## **BORING G-20 MONITORING WELL DETAIL**

GROUNDWATER





## FIGURES A-8.1 THROUGH A-8.11 GROUNDWATER MONITORING WELL DIAGRAMS (PE PHASE)

WESTSIDE SUBWAY EXTENSION PROJECT



















Mary Holland-Ford

MTA Westside Subway Extension

Westwood, UCLA, Los Angeles, CA

FIELD PERSONNEL.

PROJECT NAME:

WELL LOCATION:

AMEC Environment & Infrastructure

5628 E. Slauson Avenue, Los Angeles, California 90040 Phone (323) 889-5300 Fax (323) 889-5398 DETAIL Groundwater Observation Well





### **GROUNDWATER OBSERVATION WELL S-106**





## FIGURES A-9.1 THROUGH A-9.101 SONIC CORE PHOTOGRAPHIC LOGS (PE PHASE)

WESTSIDE SUBWAY EXTENSION PROJECT





















Figure A-9.10