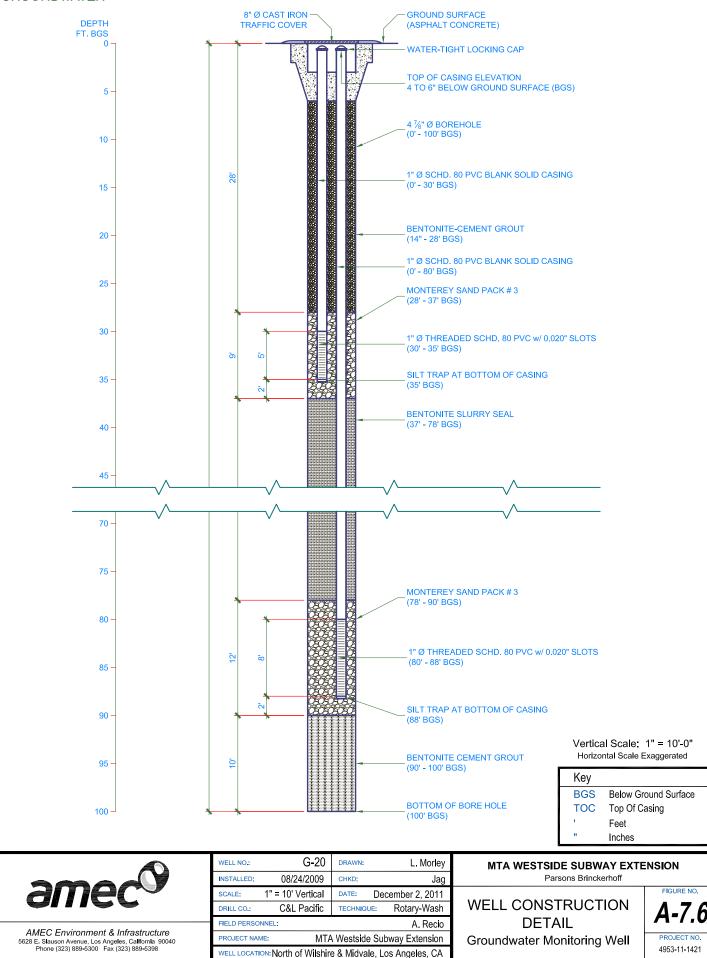

<u>[</u>]



IG7A



#### GROUNDWATER



5

# **BORING G-14 MONITORING WELL DETAIL**

### GROUNDWATER



## **BORING G-20 MONITORING WELL DETAIL**

GROUNDWATER





## FIGURES A-8.1 THROUGH A-8.11 GROUNDWATER MONITORING WELL DIAGRAMS (PE PHASE)

WESTSIDE SUBWAY EXTENSION PROJECT



















Mary Holland-Ford

MTA Westside Subway Extension

Westwood, UCLA, Los Angeles, CA

FIELD PERSONNEL.

PROJECT NAME:

WELL LOCATION:

AMEC Environment & Infrastructure

5628 E. Slauson Avenue, Los Angeles, California 90040 Phone (323) 889-5300 Fax (323) 889-5398 DETAIL Groundwater Observation Well





### **GROUNDWATER OBSERVATION WELL S-106**





## FIGURES A-9.1 THROUGH A-9.101 SONIC CORE PHOTOGRAPHIC LOGS (PE PHASE)

WESTSIDE SUBWAY EXTENSION PROJECT





















Figure A-9.10