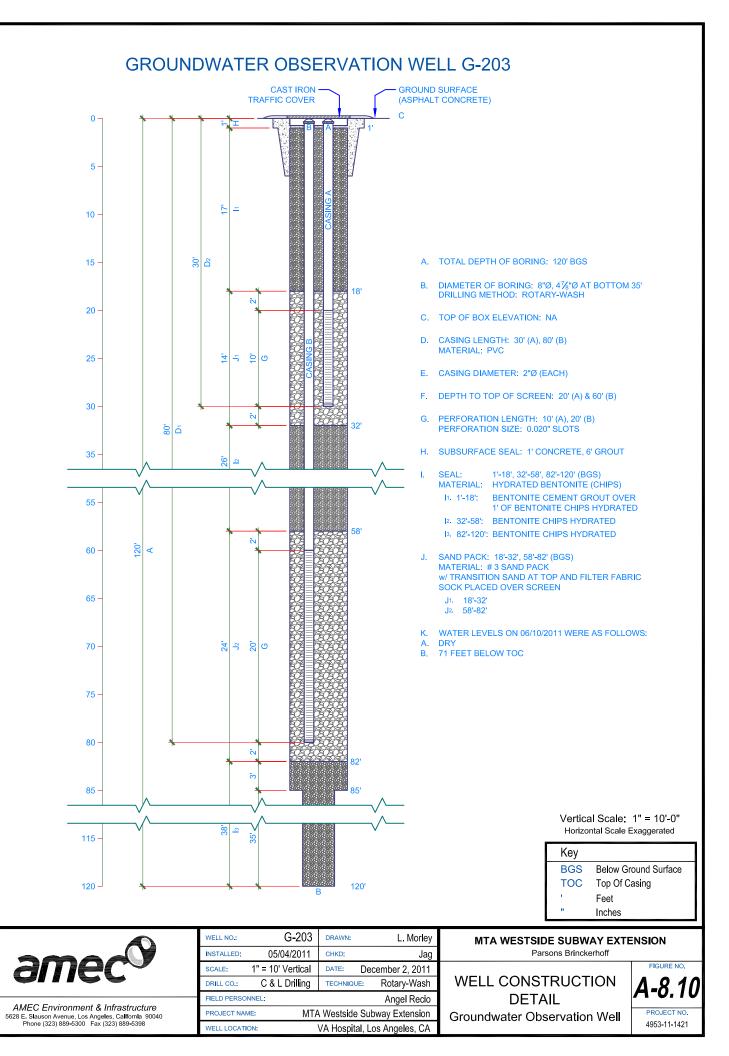

## FIGURES A-8.1 THROUGH A-8.11 GROUNDWATER MONITORING WELL DIAGRAMS (PE PHASE)

WESTSIDE SUBWAY EXTENSION PROJECT

Mary Holland-Ford

MTA Westside Subway Extension

Westwood, UCLA, Los Angeles, CA

FIELD PERSONNEL.

### **GROUNDWATER OBSERVATION WELL S-106**