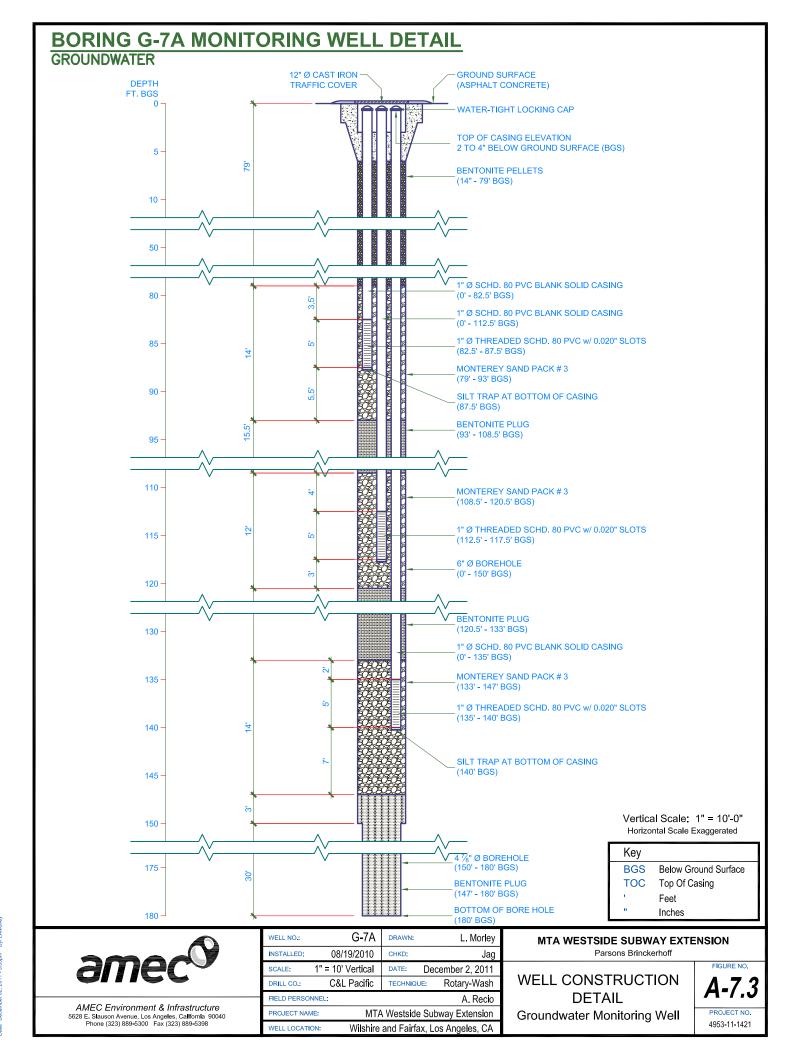

<u>[</u>]



IG7A



#### GROUNDWATER



5

# **BORING G-14 MONITORING WELL DETAIL**

### GROUNDWATER



## **BORING G-20 MONITORING WELL DETAIL**

GROUNDWATER





## FIGURES A-8.1 THROUGH A-8.11 GROUNDWATER MONITORING WELL DIAGRAMS (PE PHASE)

WESTSIDE SUBWAY EXTENSION PROJECT



















Mary Holland-Ford

MTA Westside Subway Extension

Westwood, UCLA, Los Angeles, CA

FIELD PERSONNEL.

PROJECT NAME:

WELL LOCATION:

AMEC Environment & Infrastructure

5628 E. Slauson Avenue, Los Angeles, California 90040 Phone (323) 889-5300 Fax (323) 889-5398 DETAIL Groundwater Observation Well





### **GROUNDWATER OBSERVATION WELL S-106**





## FIGURES A-9.1 THROUGH A-9.101 SONIC CORE PHOTOGRAPHIC LOGS (PE PHASE)

WESTSIDE SUBWAY EXTENSION PROJECT





















Figure A-9.10