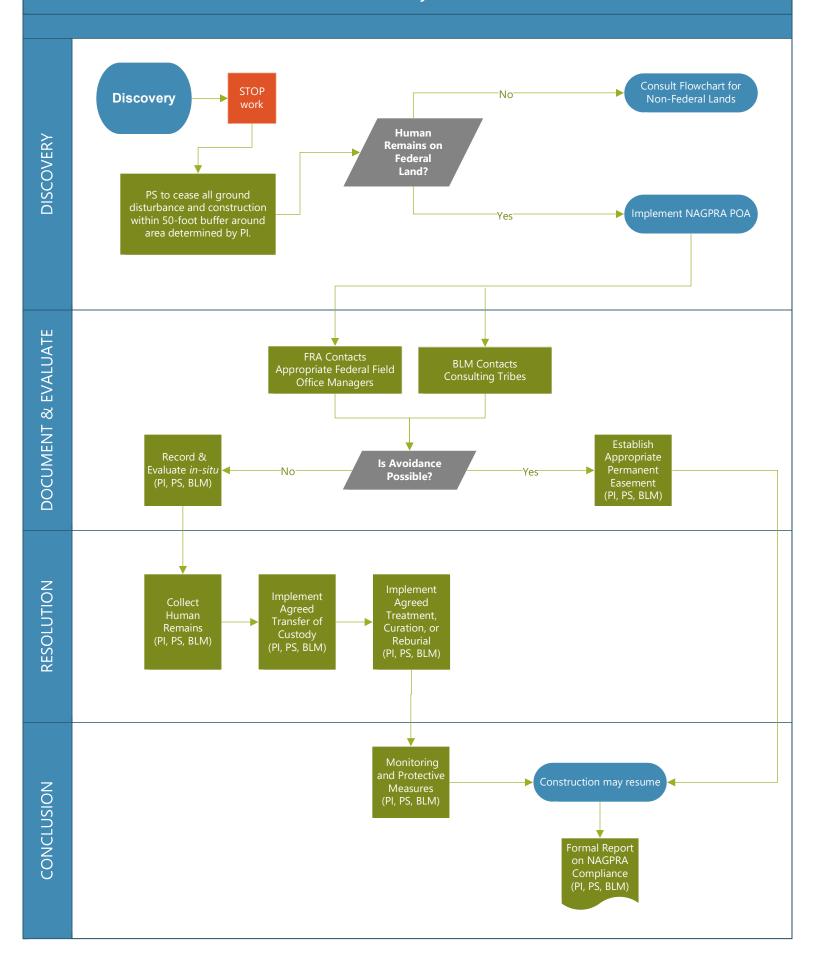

# Treatment of Human Remains on Federally-Administered Lands

BLM Bureau of Land Management

CP Consulting Party

FRA Federal Railroad Administration

HPO Nevada Historic Preservation Office

MLD Most Likely Descendant

NAGPRA Native American Graves Protection and Repatriation Act

NAHC Native American Heritage Commission

NIC Nevada Indian Commission

PI Principal Investigator

POA Plan of Action

PS Project Sponsor