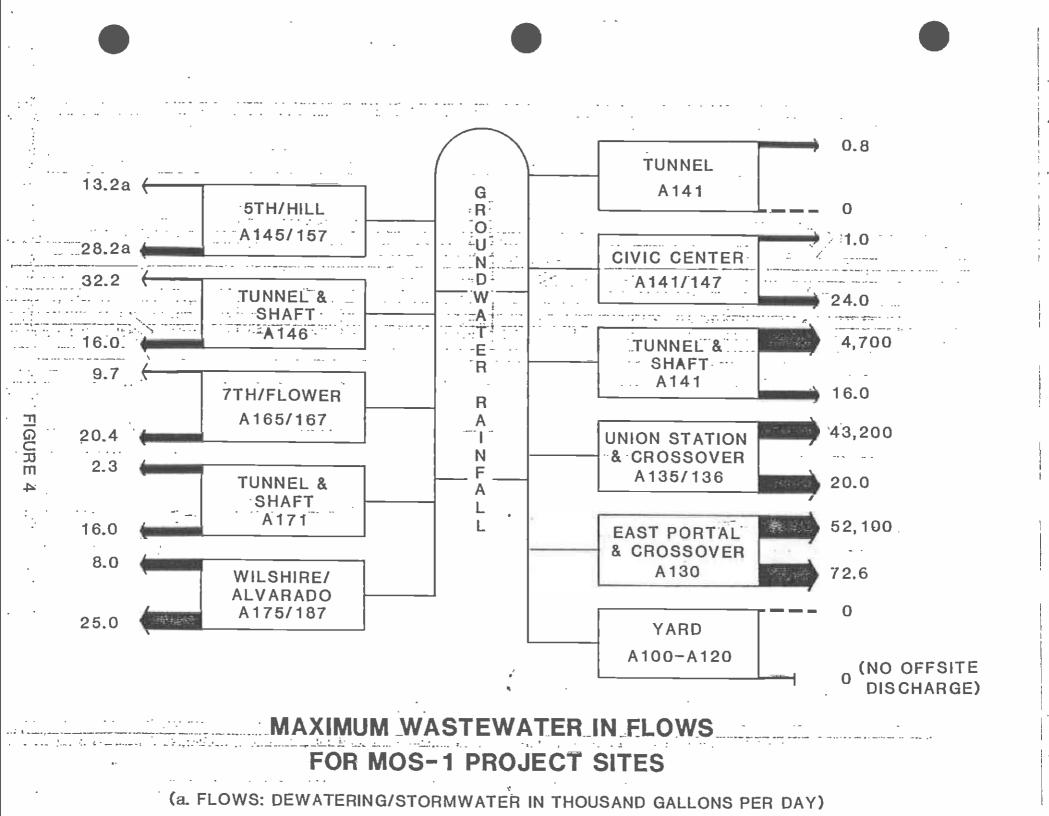

۰.

3.

| average volume per day in thousand      | Number of                                  | Tatal Volume Used      |
|-----------------------------------------|--------------------------------------------|------------------------|
| gallons per day.                        | Discharge                                  | or Discharged,         |
|                                         | Points -                                   | Thousand Gat/Day       |
| Surface Water                           | 10931 0 10932                              | 0                      |
| Sanitary wastewater transport<br>System | 10391 10392                                | 1.0                    |
| -                                       | 2                                          | 80.6                   |
| Storm water transport system            | 109c1 109c2                                |                        |
| Completed sanitary and storm            | - 「「「「」「「」「」「」「」「」「」「」「」「」「」「」「」「」「」「」「」   |                        |
| water transport system                  | 103d1 103d2                                | 0                      |
| Surface Impoundment with no             | 1                                          |                        |
| effluent                                | 103e1 103e2                                | 0                      |
| •                                       | · [··· 1 전 · · · · · · · · · · · · · · · · |                        |
| Underground percolation                 | 10912 0 10912                              | 0                      |
| Well Injection                          | 10991 10992                                | 0                      |
| Waste acceptance firm                   | 103h1 109h2                                | 1.0                    |
| Evaporation                             | tosis U                                    | 0                      |
| Consumption .                           |                                            | 0                      |
| Other*                                  | 103x1 3 103x2                              | 52030                  |
| Facility discharges and volume          | 7                                          |                        |
| Total Item 9.                           |                                            | 52113                  |
| · Arm (fill) 3.                         |                                            |                        |
|                                         | Summer 2012                                |                        |
| " If there are discharges to 'other,"   |                                            |                        |
| SDecify.                                | Tosmi Dewatering dis                       | charges to stormdrains |