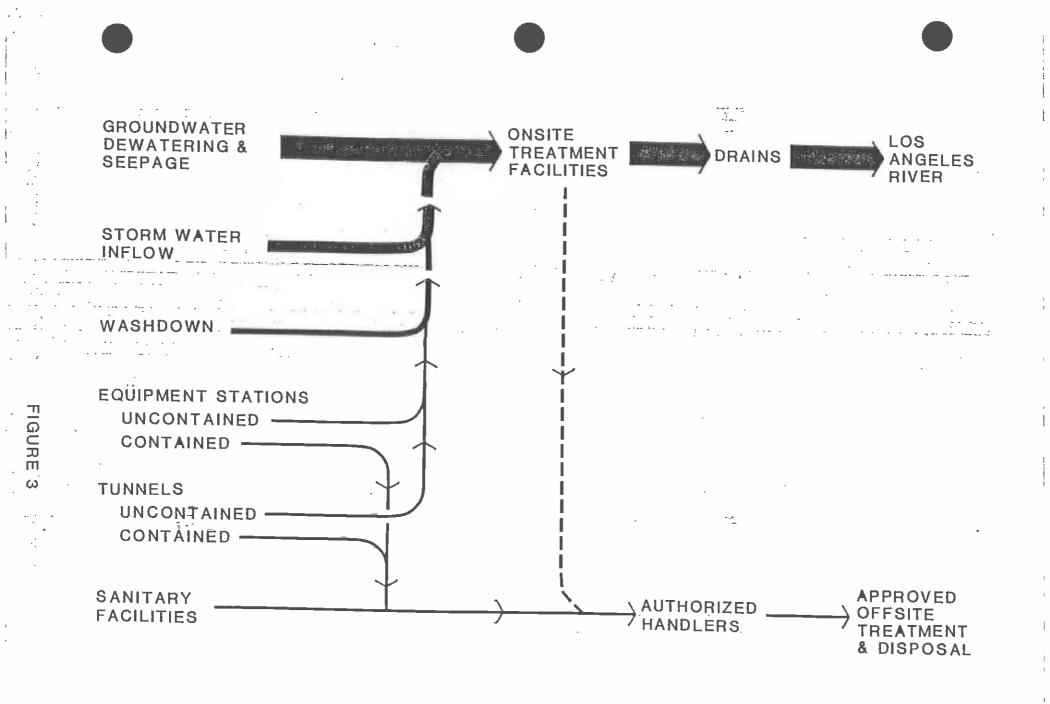

۰.

3.

| average volume per day in thousand      | Number of                                  | Tatal Volume Used      |
|-----------------------------------------|--------------------------------------------|------------------------|
| gallons per day.                        | Discharge                                  | or Discharged,         |
|                                         | Points -                                   | Thousand Gat/Day       |
| Surface Water                           | 10931 0 10932                              | 0                      |
| Sanitary wastewater transport<br>System | 10391 10392                                | 1.0                    |
| -                                       | 2                                          | 80.6                   |
| Storm water transport system            | 109c1 109c2                                |                        |
| Completed sanitary and storm            | - 「「「「」「「」「」「」「」「」「」「」「」「」「」「」「」「」「」「」「」   |                        |
| water transport system                  | 103d1 103d2                                | 0                      |
| Surface Impoundment with no             | 1                                          |                        |
| effluent                                | 103e1 103e2                                | 0                      |
| •                                       | · [··· 1 전 · · · · · · · · · · · · · · · · |                        |
| Underground percolation                 | 10912 0 10912                              | 0                      |
| Well Injection                          | 10991 10992                                | 0                      |
| Waste acceptance firm                   | 103h1 109h2                                | 1.0                    |
| Evaporation                             | tosis U                                    | 0                      |
| Consumption .                           |                                            | 0                      |
| Other*                                  | 103x1 3 103x2                              | 52030                  |
| Facility discharges and volume          | 7                                          |                        |
| Total Item 9.                           |                                            | 52113                  |
| · Arm (fill) 3.                         |                                            |                        |
|                                         | Summer 2012                                |                        |
| " If there are discharges to 'other,"   |                                            |                        |
| SDecify.                                | Tosmi Dewatering dis                       | charges to stormdrains |