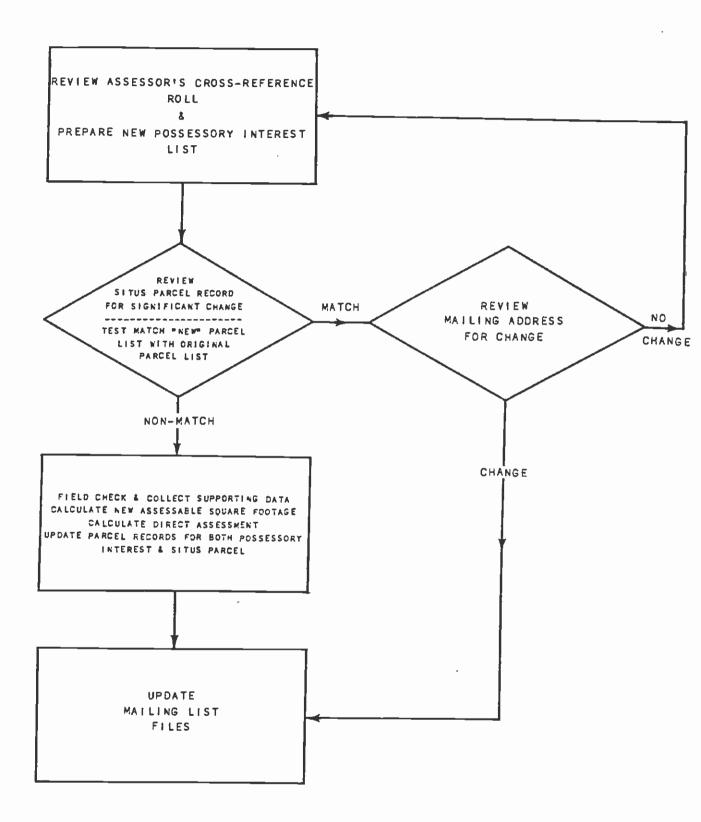

#### 4.0 REVIEW ASSESSOR'S CROSS REFERENCE ROLL

4.1 Scan and print the Assessor's Cross Reference roll creating a paper copy of relevant portion of the Cross Reference Roll from the microfiche version. Each fiche contains 16 columns of 13 pages on each which is 208 pages total to view per fiche. Each page contains 5 parcels. In total there are about 1,040 parcels per fiche to be viewed. To scan the MICROFICHE, use a MICROFICHE machine located in the RTD Library on the fifth floor or in the Accounting Department on the third floor. (See Exhibit 7, Minolta Reader Printer).

#### To use reader:

- 1. Flip the on/off switch on the left side of the machine to the on position.
- 2. Pull the film carrier out and away from the machine, the lid of the carrier will pop up while being pulled.
- 3. Once the carrier is pulled out far enough, place the fiche in the slot under the lid and push film carrier back in toward the machine.
- 4. Focus machine by using the focus dial above the film carrier.
- 5. Start at one end of the fiche and work your way down each column until you reach the other end of the fiche.
- 6. Create a paper copy of the MICROFICHE by selecting and copying the parcel numbers which fall in the MOS 1 Benefit Assessment District using the parcel range (See Exhibit 8, MOS-1 Benefit Assessment District Parcel Range List and Map). When you identify a situs parcel number that falls within the range for the MOS-1 Benefit Assessment Districts, copy that page. To copy, leave the MICROFICHE stationary and push the print button on the right of the machine. The printed page will be ejected from the copy return.
- 7. Repeat process #6 until all parcels that fall within the range are copied.
- 8. Highlight the parcel(s) that fall within the MOS-1 range on each printed page. Steps 6 and 8 combined should take approximately 30 minutes viewing time for each microfiche sheet containing 13 pages.
- 9. The paper copy of the Cross Reference Roll of Possessory Interest parcels with the highlighted situs parcel numbers should be copied to create a working copy of listed Possessory Interest properties that can be written on and highlighted (see Exhibit 9, Highlighted Assessor's Cross-Reference Roll).
- 10. Using this working copy of the Cross Reference Roll, proceed to the next phase, testing the match of this listing with the current Possessory Interest data base and check the corresponding parcels once they are located.
- 11. File the paper copy of the Cross Reference Roll as a file copy, thus creating the Cross Reference File.