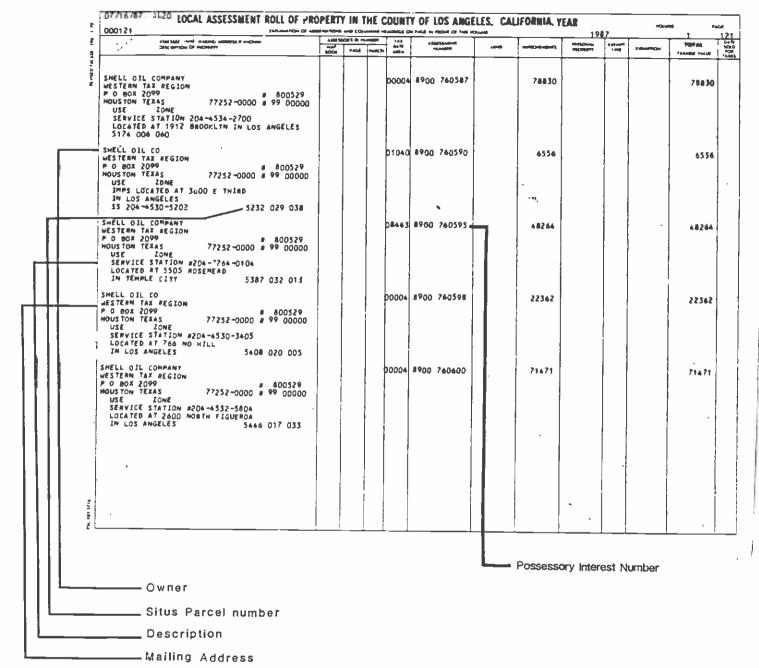

The Possessory Interest Property list is developed from the Assessor's Cross Reference file (Mapbook 8900) (see Exhibit 2, Assessor's Cross Reference Roll). The Assessor's Cross Reference file consists of all pages from the Local Assessment Roll of Properties in the County of Los Angeles (paper copy). The Local Assessment Roll is created and provided by the County Assessors Office. The Assessors Cross Reference Roll contains information such as the name and address of the owner of record, situs parcel number, description of property use, mailing address, and Possessory Interest number. The Cross Reference file is used to cross check and identify Possessory Interests. The file is available in microfiche form and later incorporated into the data base. (see Exhibit 3, Assessor's Roll List).

# EXHIBIT 2 Local Assessment Roll of Property In The County Of Los Angeles

| N2095                                                                                                                                                                                                            | AMP LA | OF1 0 =1 | -440  | Tax  |                  |       |       | In statement | 101-001   |           | TOTAL          |
|------------------------------------------------------------------------------------------------------------------------------------------------------------------------------------------------------------------|--------|----------|-------|------|------------------|-------|-------|--------------|-----------|-----------|----------------|
| OSEC SECT HOUSE INVOICE CORREST TO DISCOVER. SECTO CONTROL OF TRANSPORTE IN                                                                                                                                      | HOISE  | PAGE     | PARTE | 847  | August Philadell | 1440  |       | PROPERTY     | 1999      | 144mP40** | Intrott variet |
| ANNETT GUTDOOR CO INC OF SOUTHERN CALIF 731 MOREMAN ST OS ANGELES CA 90031-0000 # 99 00000 USE ZONE POSS INT DESC AS LEASE #P57009 LEASED FROM LA CLITT DEPT MATER 8 POWER 5511 007 900                          |        |          |       | 0006 | 8940 360 20      | 14697 |       |              |           |           | 14697          |
| AMMETT OUTDOOR CO INC  OF SOUTHERN CALIF 731 WORKHAN ST .05 ANGELES CA USE 20ME POSS INT DESC AS LEASE# w150 LEASED FWOM LA CITY DEPT WATER & POWER 5001 037 900                                                 |        |          |       | 0000 | 8940 360 29      | 954   |       |              | <br> <br> |           | 954            |
| ECURITY PACIFIC SANK CORPORATE TAX M8-8 D BOX 2097 TERM ANNEX NO 102 8 850514 OS ANGELES CA . 90051-0000 8 99 00000 USE ZONE POSS INT DESC AS LEASES PA7A58 LEASED FROM L A CITY DEPT WATER & POWER 5161 003 910 |        |          |       | 0000 | 8940 360 23      | 11100 | 5880D |              |           |           | 69900          |
| PADILLA PAVING P D BOX 517 # 500701 SUN VALLEY CA 91352-0000 # 99 00000 USE ZONE POSS INT LOCATED AT 11805 SHELDON SUN VALLET DUNED BY L A CITY DEPT OF MATER & POWER 2537 021 901                               |        |          |       | 0201 | 8940 360 24      | 9750  |       |              |           |           | 9700           |
| SUESTOR CORP DBA SABY LIME FURNITURE CORP S25 S ST AMDREWS PL 8 800701 COS ANGELES CA 90044-0000 8 99 00000 USE. ZONE POSS INT DESC AS LEASES W56042 LEASED FROM L A CITY DEPT WATER & POWER 6231 019 900        |        |          |       | poca | 8940 360 26      | 96145 | 41386 |              |           |           | 137531         |
|                                                                                                                                                                                                                  |        |          |       |      |                  |       |       |              |           | . '       |                |