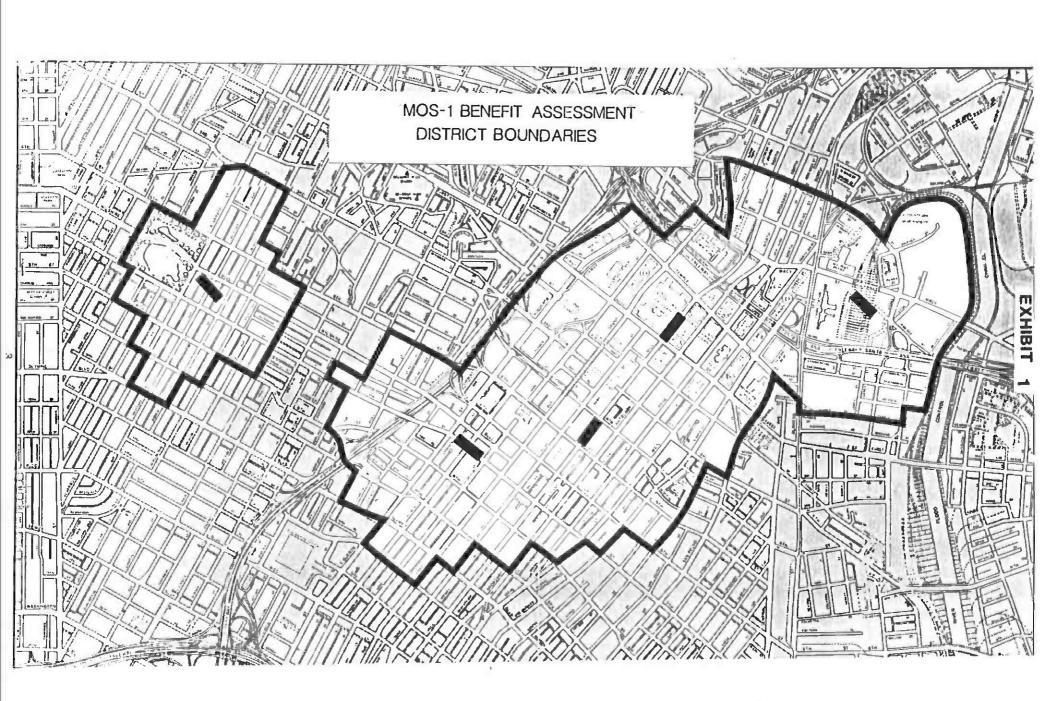

#### 1.0 THE POSSESSORY INTEREST FILE

The SCRTD Board resolution which establishes benefit assessment districts authorizes the assessment of Possessory Interest properties. The Los Angeles City Council added specific wording with regard to the assessment of "Possessory Interests," which enables assessment of private entities operating on government owned properties. To implement that authorization, a data base of Possessory Interest information was established. The Possessory Interest file was developed to establish procedures for assessing properties of government ownership, but which are leased to nongovernment agencies. The apparent conflict between the legal restrictions on who may be assessed by the Los Angeles County Auditor-Controller's Office and the legal requirements for the handling of the special benefit assessments for the MOS-1 Benefit Assessment Districts, required developing alternative methods for processing the direct assessments for these properties. (see Exhibit 1, MOS-1 Benefit Assessment District Boundaries Map).