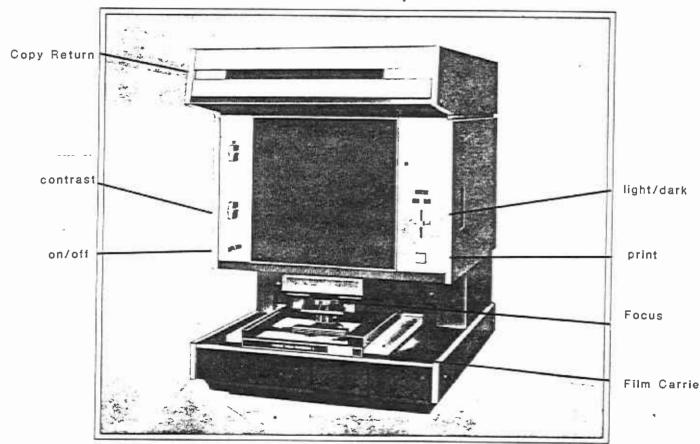

#### 4.0 REVIEW ASSESSOR'S CROSS REFERENCE ROLL

4.1 Scan and print the Assessor's Cross Reference roll creating a paper copy of relevant portion of the Cross Reference Roll from the microfiche version. Each fiche contains 16 columns of 13 pages on each which is 208 pages total to view per fiche. Each page contains 5 parcels. In total there are about 1,040 parcels per fiche to be viewed. To scan the MICROFICHE, use a MICROFICHE machine located in the RTD Library on the fifth floor or in the Accounting Department on the third floor. (See Exhibit 7, Minolta Reader Printer).

#### To use reader:

- 1. Flip the on/off switch on the left side of the machine to the on position.
- 2. Pull the film carrier out and away from the machine, the lid of the carrier will pop up while being pulled.
- 3. Once the carrier is pulled out far enough, place the fiche in the slot under the lid and push film carrier back in toward the machine.
- 4. Focus machine by using the focus dial above the film carrier.
- 5. Start at one end of the fiche and work your way down each column until you reach the other end of the fiche.
- 6. Create a paper copy of the MICROFICHE by selecting and copying the parcel numbers which fall in the MOS 1 Benefit Assessment District using the parcel range (See Exhibit 8, MOS-1 Benefit Assessment District Parcel Range List and Map). When you identify a situs parcel number that falls within the range for the MOS-1 Benefit Assessment Districts, copy that page. To copy, leave the MICROFICHE stationary and push the print button on the right of the machine. The printed page will be ejected from the copy return.
- 7. Repeat process #6 until all parcels that fall within the range are copied.
- 8. Highlight the parcel(s) that fall within the MOS-1 range on each printed page. Steps 6 and 8 combined should take approximately 30 minutes viewing time for each microfiche sheet containing 13 pages.
- 9. The paper copy of the Cross Reference Roll of Possessory Interest parcels with the highlighted situs parcel numbers should be copied to create a working copy of listed Possessory Interest properties that can be written on and highlighted (see Exhibit 9, Highlighted Assessor's Cross-Reference Roll).
- 10. Using this working copy of the Cross Reference Roll, proceed to the next phase, testing the match of this listing with the current Possessory Interest data base and check the corresponding parcels once they are located.
- 11. File the paper copy of the Cross Reference Roll as a file copy, thus creating the Cross Reference File.

# MINOLTA READER/PRINTER

## Operator's manual