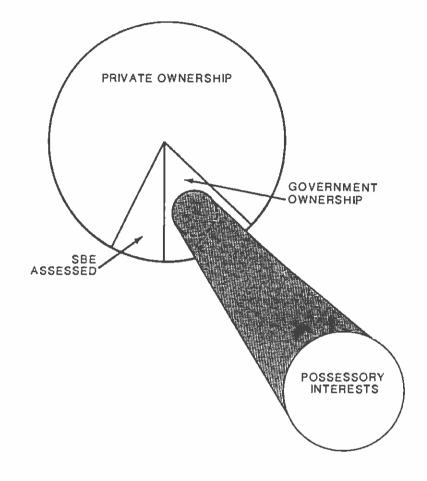

The owner of record is assessed for privately-owned parcels by the County Assessor's Office and government owned parcels which hold railroads and public utilities are assessed by the State Board of Equalization (SBE). The method of using 900 series on the last three digits for processing direct assessments for the Possessory Interests is already established and in use by the Auditor-Controller's Office. Identifying the private owner of the Possessory Interest on government owned parcels provides the process of assessing the owner of the Possessory Interest directly. This avoids the apparent conflict which would occur if a government agency were assessed for Possessory Interests located on parcels of their ownership. While the cross reference listing does not include square footages, it does supply information not available from other sources. This includes a listing of all Possessory Interests on each secured parcel. A field survey and review of building and safety records supplement the data from the cross-reference listing. The data collection efforts are undertaken to determine actual structural configurations, square footages, and current uses. This data is used to develop square footage values by use for each Possessory Interest. This data is often obtained in the records for the secured parcel (in government ownership) for which the Possessory Interest is identified.