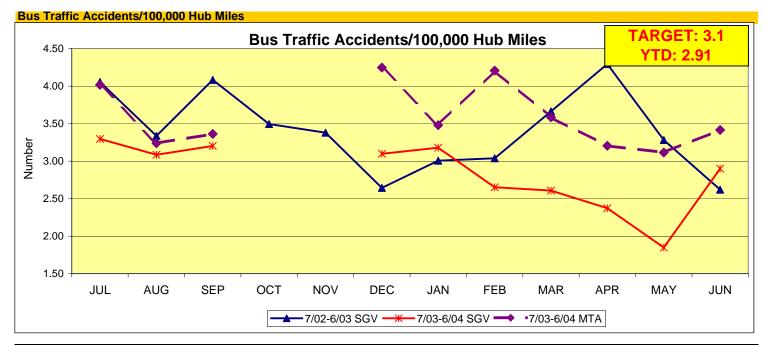

## Metro San Gabriel Valley General Manager's Report Key Performance Indicators JUNE 2004

| PERFORMANCE INDICATORS                                | YTD<br>AVG. MO. | JUNE      | MO.<br>TARGET |
|-------------------------------------------------------|-----------------|-----------|---------------|
| SAFETY Safety's                                       |                 |           |               |
| Monthly Worker's Compensation Costs (\$ in Thousands) | \$401           | PENDING   | \$376         |
| OSHA Recordable Incidents                             | 4               | 2         | 8             |
| Bus Traffic Accidents/100,000 Hub Miles               | 2.91            | 2.90      | 3.10          |
| New Worker's Comp. Claims/100 Employees               | 1.31            | 0.22      | 1.61          |
| BUS OPERATIONS                                        |                 |           |               |
| Miles Between Mechanical Failures                     | 7,570           | 9,098     | 9,000         |
| Bus Cleanliness Ratings*                              | 7.52            | 7.74      | 8.00          |
| Complaints/100,000 Boardings                          | 3.80            | 3.01      | 3.25          |
| Passenger Boardings                                   | 5,145,097       | 5,119,217 | 5,285,837     |
| On-Time Performance (%)                               | 70%             | 69%       | 80%           |

|     | JUL 02 | AUG 02 | SEP 02 | OCT 02 | NOV 02 | DEC 02 | JAN 03 | FEB 03 | MAR 03 | APR 03 | MAY 03 | JUN 03 |
|-----|--------|--------|--------|--------|--------|--------|--------|--------|--------|--------|--------|--------|
| SGV | 4.05   | 3.34   | 4.08   | 3.49   | 3.38   | 2.64   | 3.01   | 3.04   | 3.66   | 4.29   | 3.28   | 2.62   |
|     | JUL 03 | AUG 03 | SEP 03 | OCT 03 | NOV 03 | DEC 03 | JAN 04 | FEB 04 | MAR 04 | APR 04 | MAY 04 | JUN 04 |
| SGV | 3.30   | 3.08   | 3.20   |        |        | 3.10   | 3.18   | 2.65   | 2.61   | 2.37   | 1.85   | 2.90   |
| MTA | 4.02   | 3.24   | 3.36   |        |        | 4.25   | 3.48   | 4.21   | 3.58   | 3.20   | 3.11   | 3.42   |