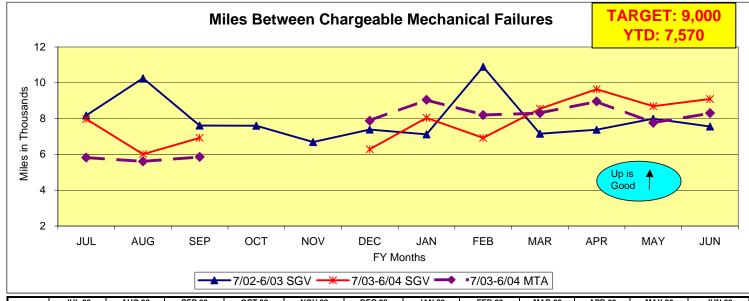

## Metro San Gabriel Valley General Manager's Report Key Performance Indicators JUNE 2004

| PERFORMANCE INDICATORS                                | YTD<br>AVG. MO. | JUNE      | MO.<br>TARGET |
|-------------------------------------------------------|-----------------|-----------|---------------|
| SAFETY Safety's                                       |                 |           |               |
| Monthly Worker's Compensation Costs (\$ in Thousands) | \$401           | PENDING   | \$376         |
| OSHA Recordable Incidents                             | 4               | 2         | 8             |
| Bus Traffic Accidents/100,000 Hub Miles               | 2.91            | 2.90      | 3.10          |
| New Worker's Comp. Claims/100 Employees               | 1.31            | 0.22      | 1.61          |
| BUS OPERATIONS                                        |                 |           |               |
| Miles Between Mechanical Failures                     | 7,570           | 9,098     | 9,000         |
| Bus Cleanliness Ratings*                              | 7.52            | 7.74      | 8.00          |
| Complaints/100,000 Boardings                          | 3.80            | 3.01      | 3.25          |
| Passenger Boardings                                   | 5,145,097       | 5,119,217 | 5,285,837     |
| On-Time Performance (%)                               | 70%             | 69%       | 80%           |

#### Miles Between Chargeable Mechanical Failures

|     | JUL 02 | AUG 02 | SEP 02 | OCT 02 | NOV 02 | DEC 02 | JAN 03 | FEB 03 | MAR 03 | APR 03 | MAY 03 | JUN 03 |
|-----|--------|--------|--------|--------|--------|--------|--------|--------|--------|--------|--------|--------|
| SGV | 8,179  | 10,255 | 7,614  | 7,599  | 6,696  | 7,385  | 7,117  | 10,888 | 7,152  | 7,381  | 7,994  | 7,561  |
|     | JUL 03 | AUG 03 | SEP 03 | OCT 03 | NOV 03 | DEC 03 | JAN 04 | FEB 04 | MAR 04 | APR 04 | MAY 04 | JUN 04 |
| SGV | 7,978  | 6,015  | 6,925  |        |        | 6,293  | 8,040  | 6,928  | 8,550  | 9,644  | 8,696  | 9,098  |
| MTA | 5,829  | 5,614  | 5,862  |        |        | 7,881  | 9,047  | 8,202  | 8,308  | 8,963  | 7,768  | 8,305  |