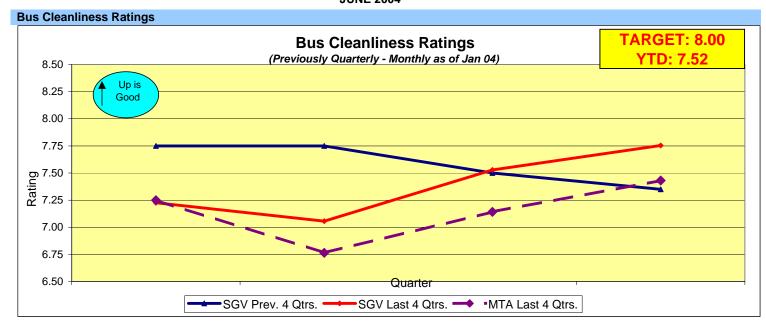

## Metro San Gabriel Valley General Manager's Report Key Performance Indicators JUNE 2004

| PERFORMANCE INDICATORS                                | YTD<br>AVG. MO. | JUNE      | MO.<br>TARGET |
|-------------------------------------------------------|-----------------|-----------|---------------|
| SAFETY Safety's                                       |                 |           |               |
| Monthly Worker's Compensation Costs (\$ in Thousands) | \$401           | PENDING   | \$376         |
| OSHA Recordable Incidents                             | 4               | 2         | 8             |
| Bus Traffic Accidents/100,000 Hub Miles               | 2.91            | 2.90      | 3.10          |
| New Worker's Comp. Claims/100 Employees               | 1.31            | 0.22      | 1.61          |
| BUS OPERATIONS                                        |                 |           |               |
| Miles Between Mechanical Failures                     | 7,570           | 9,098     | 9,000         |
| Bus Cleanliness Ratings*                              | 7.52            | 7.74      | 8.00          |
| Complaints/100,000 Boardings                          | 3.80            | 3.01      | 3.25          |
| Passenger Boardings                                   | 5,145,097       | 5,119,217 | 5,285,837     |
| On-Time Performance (%)                               | 70%             | 69%       | 80%           |

Note

Performance indicators highlighted in **BOLD** meet the Sector target.

<sup>\*</sup>Bus Cleanliness Inspections conducted quarterly through December 2003, conducted monthly starting January 2004

|     | JUL 02 | AUG 02 | SEP 02 | OCT 02 | NOV 02 | DEC 02 | JAN 03 | FEB 03 | MAR 03 | APR 03 | MAY 03 | JUN 03 |
|-----|--------|--------|--------|--------|--------|--------|--------|--------|--------|--------|--------|--------|
| SGV | 13     | 14     | 16     | 28     | 11     | 6      | 14     | 7      | 2      | 7      | 6      | 5      |
|     | JUL 03 | AUG 03 | SEP 03 | OCT 03 | NOV 03 | DEC 03 | JAN 04 | FEB 04 | MAR 04 | APR 04 | MAY 04 | JUN 04 |
| SGV | 5      | 1      | 7      | 0      | 3      | 5      | 5      | 5      | 8      | 8      | 3      | 2      |

|     | FY 03 - Q1 FY 03 - Q2 |            |        | FY 03 - Q3 |        | FY 03 - Q4 |        |        |  |
|-----|-----------------------|------------|--------|------------|--------|------------|--------|--------|--|
| SGV | 7.75                  | 7.75       |        | 7.50       |        |            | 7.35   |        |  |
|     | FY 04 - Q1            | FY 04 - Q2 | JAN 04 | FEB 04     | MAR 04 | APR 04     | MAY 04 | JUN 04 |  |
| sgv | 7.23                  | 7.06       | 7.25   | 7.62       | 7.72   | 7.78       | 7.74   | 7.74   |  |
| MTA | 7.25                  | 6.76       | 7.05   | 7.07       | 7.30   | 7.41       | 7.51   | 7.38   |  |