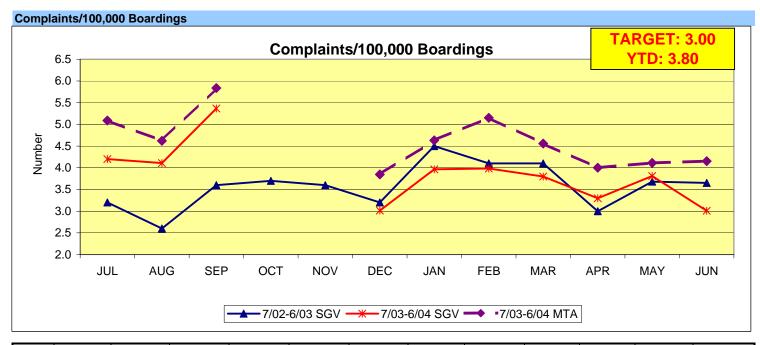

## Metro San Gabriel Valley General Manager's Report Key Performance Indicators JUNE 2004

| PERFORMANCE INDICATORS                                | YTD<br>AVG. MO. | JUNE      | MO.<br>TARGET |
|-------------------------------------------------------|-----------------|-----------|---------------|
| SAFETY Safety's                                       |                 |           |               |
| Monthly Worker's Compensation Costs (\$ in Thousands) | \$401           | PENDING   | \$376         |
| OSHA Recordable Incidents                             | 4               | 2         | 8             |
| Bus Traffic Accidents/100,000 Hub Miles               | 2.91            | 2.90      | 3.10          |
| New Worker's Comp. Claims/100 Employees               | 1.31            | 0.22      | 1.61          |
| BUS OPERATIONS                                        |                 |           |               |
| Miles Between Mechanical Failures                     | 7,570           | 9,098     | 9,000         |
| Bus Cleanliness Ratings*                              | 7.52            | 7.74      | 8.00          |
| Complaints/100,000 Boardings                          | 3.80            | 3.01      | 3.25          |
| Passenger Boardings                                   | 5,145,097       | 5,119,217 | 5,285,837     |
| On-Time Performance (%)                               | 70%             | 69%       | 80%           |

|     | JUL 02 | AUG 02 | SEP 02 | OCT 02 | NOV 02 | DEC 02 | JAN 03 | FEB 03 | MAR 03 | APR 03 | MAY 03 | JUN 03 |
|-----|--------|--------|--------|--------|--------|--------|--------|--------|--------|--------|--------|--------|
| SGV | 3.2    | 2.6    | 3.6    | 3.7    | 3.6    | 3.2    | 4.5    | 4.1    | 4.1    | 3.0    | 3.7    | 3.7    |
|     | JUL 03 | AUG 03 | SEP 03 | OCT 03 | NOV 03 | DEC 03 | JAN 04 | FEB 04 | MAR 04 | APR 04 | MAY 04 | JUN 04 |
| SGV | 4.2    | 4.1    | 5.4    |        |        | 3.0    | 4.0    | 4.0    | 3.8    | 3.3    | 3.8    | 3.0    |
| MTA | 5.1    | 4.6    | 5.8    |        |        | 3.8    | 4.6    | 5.2    | 4.6    | 4.0    | 4.1    | 4.2    |