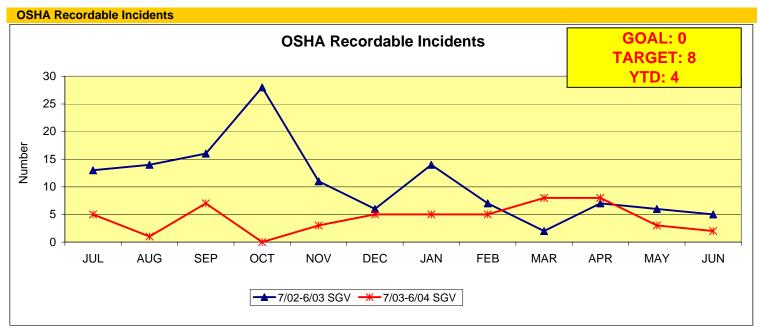

## Metro San Gabriel Valley General Manager's Report Key Performance Indicators JUNE 2004

| PERFORMANCE INDICATORS                                | YTD<br>AVG. MO. | JUNE      | MO.<br>TARGET |
|-------------------------------------------------------|-----------------|-----------|---------------|
| SAFETY Safety's                                       |                 |           |               |
| Monthly Worker's Compensation Costs (\$ in Thousands) | \$401           | PENDING   | \$376         |
| OSHA Recordable Incidents                             | 4               | 2         | 8             |
| Bus Traffic Accidents/100,000 Hub Miles               | 2.91            | 2.90      | 3.10          |
| New Worker's Comp. Claims/100 Employees               | 1.31            | 0.22      | 1.61          |
| BUS OPERATIONS                                        |                 |           |               |
| Miles Between Mechanical Failures                     | 7,570           | 9,098     | 9,000         |
| Bus Cleanliness Ratings*                              | 7.52            | 7.74      | 8.00          |
| Complaints/100,000 Boardings                          | 3.80            | 3.01      | 3.25          |
| Passenger Boardings                                   | 5,145,097       | 5,119,217 | 5,285,837     |
| On-Time Performance (%)                               | 70%             | 69%       | 80%           |

Note

Performance indicators highlighted in **BOLD** meet the Sector target.

<sup>\*</sup>Bus Cleanliness Inspections conducted quarterly through December 2003, conducted monthly starting January 2004

|     | JUL 02 | AUG 02 | SEP 02 | OCT 02 | NOV 02 | DEC 02 | JAN 03 | FEB 03 | MAR 03 | APR 03 | MAY 03 | JUN 03 |
|-----|--------|--------|--------|--------|--------|--------|--------|--------|--------|--------|--------|--------|
| SGV | 13     | 14     | 16     | 28     | 11     | 6      | 14     | 7      | 2      | 7      | 6      | 5      |
|     | JUL 03 | AUG 03 | SEP 03 | OCT 03 | NOV 03 | DEC 03 | JAN 04 | FEB 04 | MAR 04 | APR 04 | MAY 04 | JUN 04 |
| SGV | 5      | 1      | 7      | 0      | 3      | 5      | 5      | 5      | 8      | 8      | 3      | 2      |