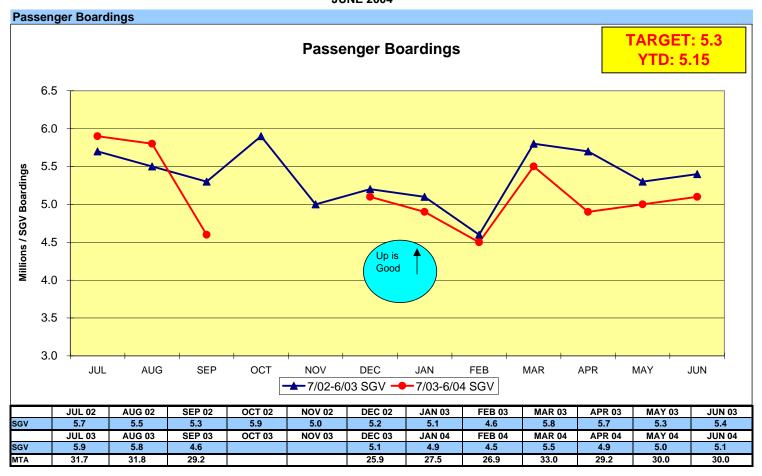

## Metro San Gabriel Valley General Manager's Report Key Performance Indicators JUNE 2004

| PERFORMANCE INDICATORS                                | YTD<br>AVG. MO. | JUNE      | MO.<br>TARGET |
|-------------------------------------------------------|-----------------|-----------|---------------|
| SAFETY Safety's                                       |                 |           |               |
| Monthly Worker's Compensation Costs (\$ in Thousands) | \$401           | PENDING   | \$376         |
| OSHA Recordable Incidents                             | 4               | 2         | 8             |
| Bus Traffic Accidents/100,000 Hub Miles               | 2.91            | 2.90      | 3.10          |
| New Worker's Comp. Claims/100 Employees               | 1.31            | 0.22      | 1.61          |
| BUS OPERATIONS                                        |                 |           |               |
| Miles Between Mechanical Failures                     | 7,570           | 9,098     | 9,000         |
| Bus Cleanliness Ratings*                              | 7.52            | 7.74      | 8.00          |
| Complaints/100,000 Boardings                          | 3.80            | 3.01      | 3.25          |
| Passenger Boardings                                   | 5,145,097       | 5,119,217 | 5,285,837     |
| On-Time Performance (%)                               | 70%             | 69%       | 80%           |