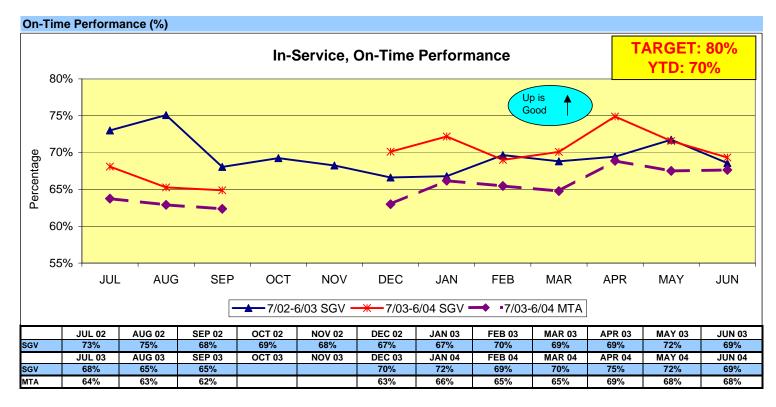

## Metro San Gabriel Valley General Manager's Report Key Performance Indicators JUNE 2004

| PERFORMANCE INDICATORS                                | YTD<br>AVG. MO. | JUNE      | MO.<br>TARGET |
|-------------------------------------------------------|-----------------|-----------|---------------|
| SAFETY Safety's                                       |                 |           |               |
| Monthly Worker's Compensation Costs (\$ in Thousands) | \$401           | PENDING   | \$376         |
| OSHA Recordable Incidents                             | 4               | 2         | 8             |
| Bus Traffic Accidents/100,000 Hub Miles               | 2.91            | 2.90      | 3.10          |
| New Worker's Comp. Claims/100 Employees               | 1.31            | 0.22      | 1.61          |
| BUS OPERATIONS                                        |                 |           |               |
| Miles Between Mechanical Failures                     | 7,570           | 9,098     | 9,000         |
| Bus Cleanliness Ratings*                              | 7.52            | 7.74      | 8.00          |
| Complaints/100,000 Boardings                          | 3.80            | 3.01      | 3.25          |
| Passenger Boardings                                   | 5,145,097       | 5,119,217 | 5,285,837     |
| On-Time Performance (%)                               | 70%             | 69%       | 80%           |