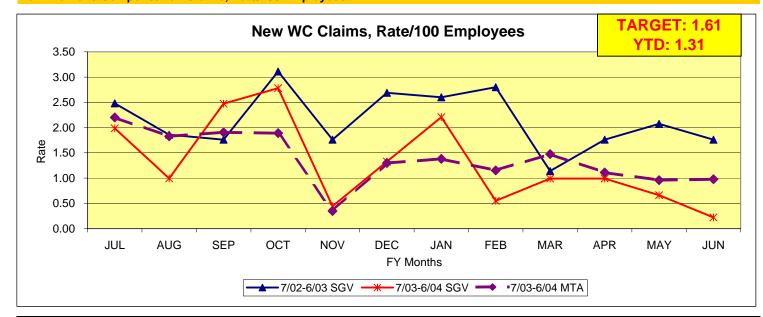

## Metro San Gabriel Valley General Manager's Report Key Performance Indicators JUNE 2004

| PERFORMANCE INDICATORS                                | YTD<br>AVG. MO. | JUNE      | MO.<br>TARGET |
|-------------------------------------------------------|-----------------|-----------|---------------|
| SAFETY Safety's                                       |                 |           |               |
| Monthly Worker's Compensation Costs (\$ in Thousands) | \$401           | PENDING   | \$376         |
| OSHA Recordable Incidents                             | 4               | 2         | 8             |
| Bus Traffic Accidents/100,000 Hub Miles               | 2.91            | 2.90      | 3.10          |
| New Worker's Comp. Claims/100 Employees               | 1.31            | 0.22      | 1.61          |
| BUS OPERATIONS                                        |                 |           |               |
| Miles Between Mechanical Failures                     | 7,570           | 9,098     | 9,000         |
| Bus Cleanliness Ratings*                              | 7.52            | 7.74      | 8.00          |
| Complaints/100,000 Boardings                          | 3.80            | 3.01      | 3.25          |
| Passenger Boardings                                   | 5,145,097       | 5,119,217 | 5,285,837     |
| On-Time Performance (%)                               | 70%             | 69%       | 80%           |

#### New Worker's Compensation Claims, Rate/100 Employees

|     | JUL 02 | AUG 02 | SEP 02 | OCT 02 | NOV 02 | DEC 02 | JAN 03 | FEB 03 | MAR 03 | APR 03 | MAY 03 | JUN 03 |
|-----|--------|--------|--------|--------|--------|--------|--------|--------|--------|--------|--------|--------|
| SGV | 2.48   | 1.86   | 1.76   | 3.11   | 1.76   | 2.69   | 2.60   | 2.80   | 1.14   | 1.76   | 2.07   | 1.76   |
|     | JUL 03 | AUG 03 | SEP 03 | OCT 03 | NOV 03 | DEC 03 | JAN 04 | FEB 04 | MAR 04 | APR 04 | MAY 04 | JUN 04 |
| SGV | 1.98   | 0.99   | 2.47   | 2.78   | 0.44   | 1.33   | 2.21   | 0.55   | 0.99   | 0.99   | 0.66   | 0.22   |
| MTA | 2.20   | 1.83   | 1.91   | 1.89   | 0.35   | 1.30   | 1.38   | 1.15   | 1.47   | 1.11   | 0.96   | 0.98   |