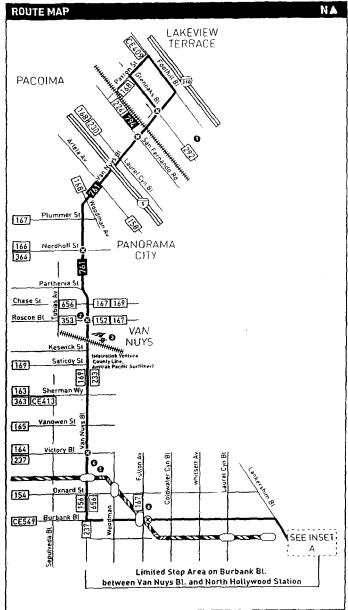

cost neutral new service, is scheduled to begin operations on December 13, 2009. This Line will begin in the Pacoima area and travel south on Van Nuys Boulevard, east on Burbank Boulevard and terminate at the North Hollywood Metro Red Line Station. This bus line will also serve as a complementary service to Metro Orange Line by directly linking passengers from the Metro Red Line to the Van Nuys Corridor (Attachment B). To support this service, the City has requested funding to implement bus speed improvements including signal timing/priority, intersection restriping, and pedestrian improvements. To enable the City to complete the desired work to support this new service, an amendment to the scope of work in their existing Funding Agreement needs to be made. Because these are State Traffic Congestion Relief (TCR) program funds, CTC approval is also necessary, which will be requested in December 2009. Therefore, we are requesting that the Board approve this amendment contingent upon the CTC's approval.

#### **ATTACHMENTS**

- A. Los Angeles City Project Components
- B. Project Map

Prepared by: Walt Davis, Transportation Planning Manager

Brian Lin, Director, San Fernando Valley/North County Area Team

Renee Berlin, Executive Officer, Countywide Planning and