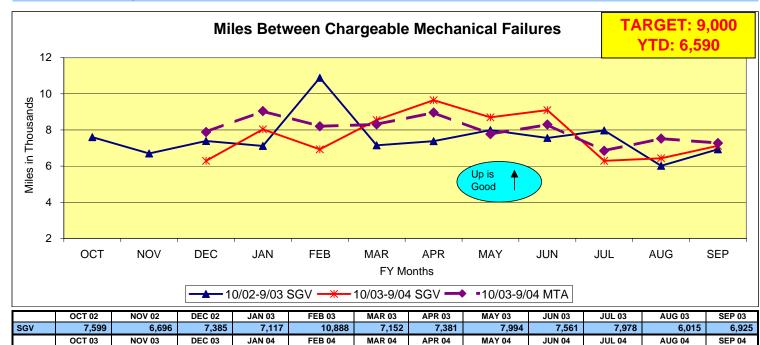

## Metro San Gabriel Valley General Manager's Report Key Performance Indicators SEPTEMBER 2004

| PERFORMANCE INDICATORS                                | YTD<br>AVG. MO. | SEPTEMBER | MO.<br>TARGET |
|-------------------------------------------------------|-----------------|-----------|---------------|
| SAFETY Safety's                                       |                 |           |               |
| Monthly Worker's Compensation Costs (\$ in Thousands) | \$578           | \$907     | \$376         |
| OSHA Recordable Incidents                             | 5.0             | 3.0       | 4.2           |
| Bus Traffic Accidents/100,000 Hub Miles               | 2.76            | 3.02      | 2.76          |
| New WC Indemnity Claims Per 200,000 Exposure Hours    | 10.02           | 15.81     | 14.00         |
| BUS OPERATIONS                                        |                 |           |               |
| Miles Between Mechanical Failures                     | 6,590           | 7,123     | 9,000         |
| Bus Cleanliness Ratings*                              | 7.62            | 7.60      | 8.00          |
| Complaints/100,000 Boardings                          | 3.23            | 3.28      | 3.42          |
| Passenger Boardings                                   | 5,356,056       | 5,335,137 | 5,378,000     |
| On-Time Performance (%)                               | 71%             | 69%       | 75%           |

### Miles Between Chargeable Mechanical Failures

8,550

8,308

9.644

8,963

8.696

7,768

9.098

8,305

6,288

6,847

6.928

8,202

6.293

7,881

8.040

9,047

SGV

MTA

6.436

7,521

7,123

7,273

|     | FY 03 - Q2 | FY 03 - Q3 |        |        | FY 03 - Q4 |        |        | FY 04 - Q1 |        |        |
|-----|------------|------------|--------|--------|------------|--------|--------|------------|--------|--------|
| SGV | 7.75       | 7.50       |        |        | 7.35       |        |        | 7.23       |        |        |
|     | FY 04 - Q2 | JAN 04     | FEB 04 | MAR 04 | APR 04     | MAY 04 | JUN 04 | JUL 04     | AUG 04 | SEP 04 |
| sgv | 7.06       | 7.25       | 7.62   | 7.72   | 7.78       | 7.74   | 7.74   | 7.71       | 7.55   | 7.60   |
| MTA | 6.76       | 7.05       | 7.07   | 7.30   | 7.41       | 7.51   | 7.38   | 7.30       | 7.44   | 7.30   |