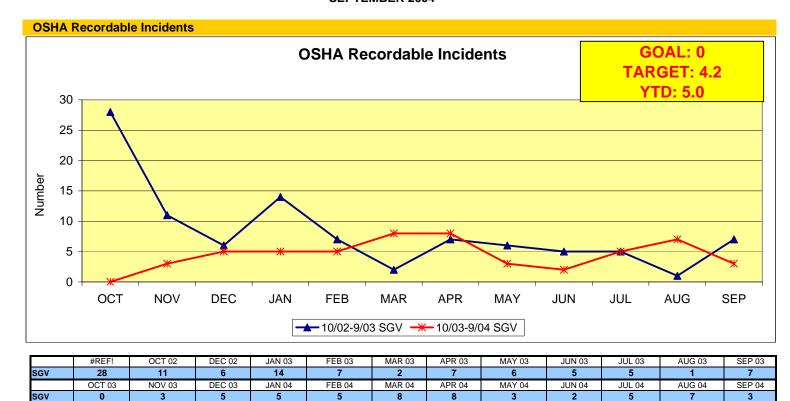

## Metro San Gabriel Valley General Manager's Report Key Performance Indicators SEPTEMBER 2004

| PERFORMANCE INDICATORS                                | YTD<br>AVG. MO. | SEPTEMBER | MO.<br>TARGET |
|-------------------------------------------------------|-----------------|-----------|---------------|
| SAFETY Safety's                                       |                 |           |               |
| Monthly Worker's Compensation Costs (\$ in Thousands) | \$578           | \$907     | \$376         |
| OSHA Recordable Incidents                             | 5.0             | 3.0       | 4.2           |
| Bus Traffic Accidents/100,000 Hub Miles               | 2.76            | 3.02      | 2.76          |
| New WC Indemnity Claims Per 200,000 Exposure Hours    | 10.02           | 15.81     | 14.00         |
| BUS OPERATIONS                                        |                 |           |               |
| Miles Between Mechanical Failures                     | 6,590           | 7,123     | 9,000         |
| Bus Cleanliness Ratings*                              | 7.62            | 7.60      | 8.00          |
| Complaints/100,000 Boardings                          | 3.23            | 3.28      | 3.42          |
| Passenger Boardings                                   | 5,356,056       | 5,335,137 | 5,378,000     |
| On-Time Performance (%)                               | 71%             | 69%       | 75%           |