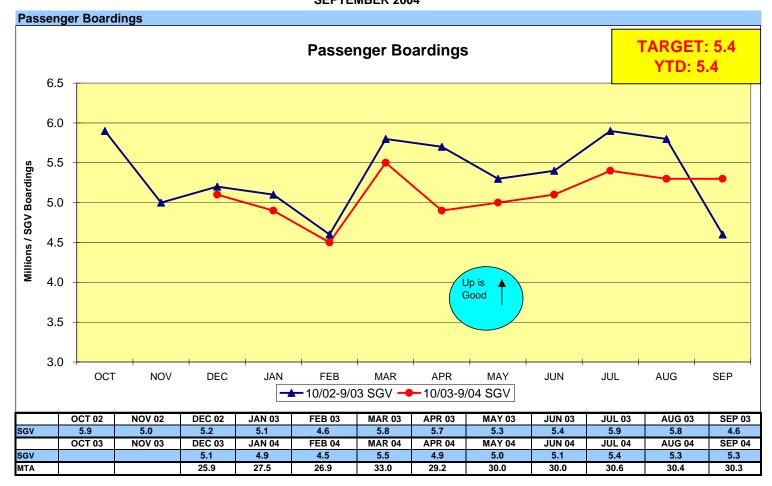

## Metro San Gabriel Valley General Manager's Report Key Performance Indicators SEPTEMBER 2004

| PERFORMANCE INDICATORS                                | YTD<br>AVG. MO. | SEPTEMBER | MO.<br>TARGET |
|-------------------------------------------------------|-----------------|-----------|---------------|
| SAFETY Safety's                                       |                 |           |               |
| Monthly Worker's Compensation Costs (\$ in Thousands) | \$578           | \$907     | \$376         |
| OSHA Recordable Incidents                             | 5.0             | 3.0       | 4.2           |
| Bus Traffic Accidents/100,000 Hub Miles               | 2.76            | 3.02      | 2.76          |
| New WC Indemnity Claims Per 200,000 Exposure Hours    | 10.02           | 15.81     | 14.00         |
| BUS OPERATIONS                                        |                 |           |               |
| Miles Between Mechanical Failures                     | 6,590           | 7,123     | 9,000         |
| Bus Cleanliness Ratings*                              | 7.62            | 7.60      | 8.00          |
| Complaints/100,000 Boardings                          | 3.23            | 3.28      | 3.42          |
| Passenger Boardings                                   | 5,356,056       | 5,335,137 | 5,378,000     |
| On-Time Performance (%)                               | 71%             | 69%       | 75%           |