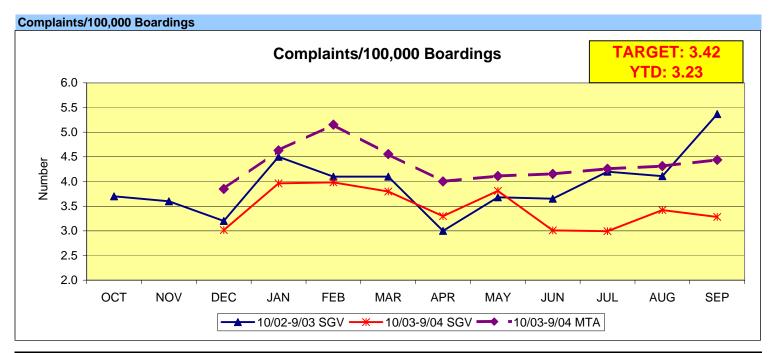

## Metro San Gabriel Valley General Manager's Report Key Performance Indicators SEPTEMBER 2004

| PERFORMANCE INDICATORS                                | YTD<br>AVG. MO. | SEPTEMBER | MO.<br>TARGET |
|-------------------------------------------------------|-----------------|-----------|---------------|
| SAFETY Safety's                                       |                 |           |               |
| Monthly Worker's Compensation Costs (\$ in Thousands) | \$578           | \$907     | \$376         |
| OSHA Recordable Incidents                             | 5.0             | 3.0       | 4.2           |
| Bus Traffic Accidents/100,000 Hub Miles               | 2.76            | 3.02      | 2.76          |
| New WC Indemnity Claims Per 200,000 Exposure Hours    | 10.02           | 15.81     | 14.00         |
| BUS OPERATIONS                                        |                 |           |               |
| Miles Between Mechanical Failures                     | 6,590           | 7,123     | 9,000         |
| Bus Cleanliness Ratings*                              | 7.62            | 7.60      | 8.00          |
| Complaints/100,000 Boardings                          | 3.23            | 3.28      | 3.42          |
| Passenger Boardings                                   | 5,356,056       | 5,335,137 | 5,378,000     |
| On-Time Performance (%)                               | 71%             | 69%       | 75%           |

|     | OCT 02 | NOV 02 | DEC 02 | JAN 03 | FEB 03 | MAR 03 | APR 03 | MAY 03 | JUN 03 | JUL 03 | AUG 03 | SEP 03 |
|-----|--------|--------|--------|--------|--------|--------|--------|--------|--------|--------|--------|--------|
| SGV | 3.7    | 3.6    | 3.2    | 4.5    | 4.1    | 4.1    | 3.0    | 3.7    | 3.7    | 4.2    | 4.1    | 5.4    |
|     | OCT 03 | NOV 03 | DEC 03 | JAN 04 | FEB 04 | MAR 04 | APR 04 | MAY 04 | JUN 04 | JUL 04 | AUG 04 | SEP 04 |
| SGV |        |        | 3.0    | 4.0    | 4.0    | 3.8    | 3.3    | 3.8    | 3.0    | 3.0    | 3.4    | 3.3    |
| MTA |        |        | 3.8    | 4.6    | 5.2    | 4.6    | 4.0    | 4.1    | 4.2    | 4.3    | 4.3    | 4.4    |