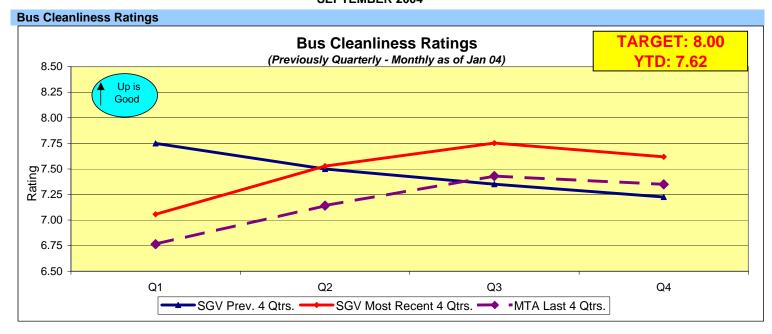

## Metro San Gabriel Valley General Manager's Report Key Performance Indicators SEPTEMBER 2004

| PERFORMANCE INDICATORS                                | YTD<br>AVG. MO. | SEPTEMBER | MO.<br>TARGET |
|-------------------------------------------------------|-----------------|-----------|---------------|
| SAFETY Safety's                                       |                 |           |               |
| Monthly Worker's Compensation Costs (\$ in Thousands) | \$578           | \$907     | \$376         |
| OSHA Recordable Incidents                             | 5.0             | 3.0       | 4.2           |
| Bus Traffic Accidents/100,000 Hub Miles               | 2.76            | 3.02      | 2.76          |
| New WC Indemnity Claims Per 200,000 Exposure Hours    | 10.02           | 15.81     | 14.00         |
| BUS OPERATIONS                                        |                 |           |               |
| Miles Between Mechanical Failures                     | 6,590           | 7,123     | 9,000         |
| Bus Cleanliness Ratings*                              | 7.62            | 7.60      | 8.00          |
| Complaints/100,000 Boardings                          | 3.23            | 3.28      | 3.42          |
| Passenger Boardings                                   | 5,356,056       | 5,335,137 | 5,378,000     |
| On-Time Performance (%)                               | 71%             | 69%       | 75%           |

9,047

SGV

MTA

6.436

7,521

7,123

7,273

|     | FY 03 - Q2 | FY 03 - Q3 |        |        | FY 03 - Q4 |        |        | FY 04 - Q1 |        |        |
|-----|------------|------------|--------|--------|------------|--------|--------|------------|--------|--------|
| SGV | 7.75       | 7.50       |        |        | 7.35       |        |        | 7.23       |        |        |
|     | FY 04 - Q2 | JAN 04     | FEB 04 | MAR 04 | APR 04     | MAY 04 | JUN 04 | JUL 04     | AUG 04 | SEP 04 |
| sgv | 7.06       | 7.25       | 7.62   | 7.72   | 7.78       | 7.74   | 7.74   | 7.71       | 7.55   | 7.60   |
| MTA | 6.76       | 7.05       | 7.07   | 7.30   | 7.41       | 7.51   | 7.38   | 7.30       | 7.44   | 7.30   |