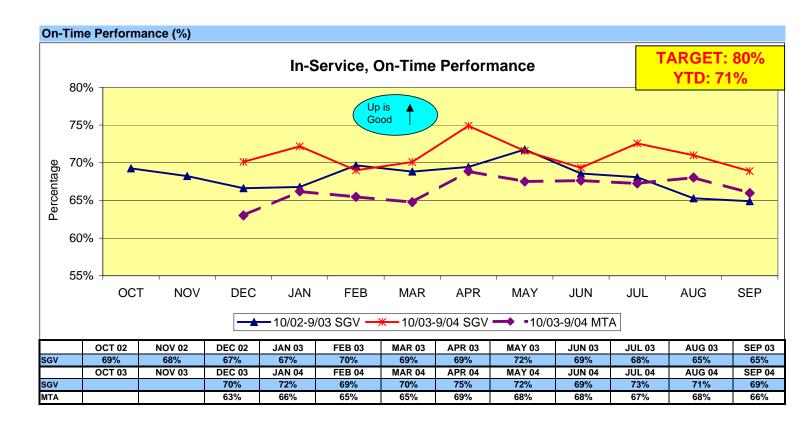

## Metro San Gabriel Valley General Manager's Report Key Performance Indicators SEPTEMBER 2004

| PERFORMANCE INDICATORS                                | YTD<br>AVG. MO. | SEPTEMBER | MO.<br>TARGET |
|-------------------------------------------------------|-----------------|-----------|---------------|
| SAFETY Safety's                                       |                 |           |               |
| Monthly Worker's Compensation Costs (\$ in Thousands) | \$578           | \$907     | \$376         |
| OSHA Recordable Incidents                             | 5.0             | 3.0       | 4.2           |
| Bus Traffic Accidents/100,000 Hub Miles               | 2.76            | 3.02      | 2.76          |
| New WC Indemnity Claims Per 200,000 Exposure Hours    | 10.02           | 15.81     | 14.00         |
| BUS OPERATIONS                                        |                 |           |               |
| Miles Between Mechanical Failures                     | 6,590           | 7,123     | 9,000         |
| Bus Cleanliness Ratings*                              | 7.62            | 7.60      | 8.00          |
| Complaints/100,000 Boardings                          | 3.23            | 3.28      | 3.42          |
| Passenger Boardings                                   | 5,356,056       | 5,335,137 | 5,378,000     |
| On-Time Performance (%)                               | 71%             | 69%       | 75%           |