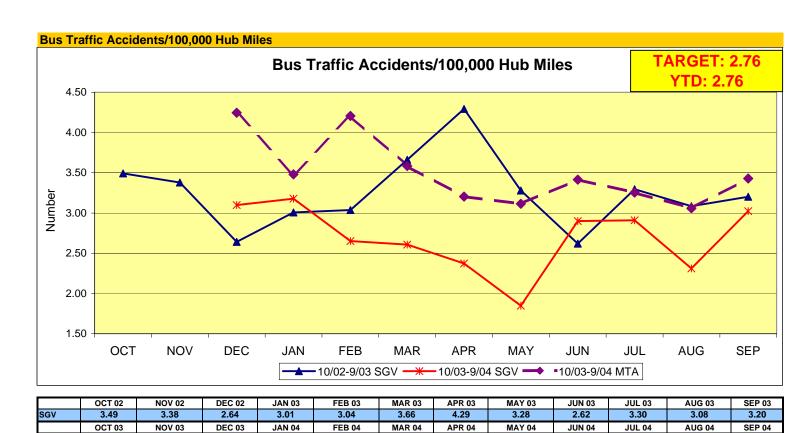

## Metro San Gabriel Valley General Manager's Report Key Performance Indicators SEPTEMBER 2004

| PERFORMANCE INDICATORS                                | YTD<br>AVG. MO. | SEPTEMBER | MO.<br>TARGET |
|-------------------------------------------------------|-----------------|-----------|---------------|
| SAFETY Safety's                                       |                 |           |               |
| Monthly Worker's Compensation Costs (\$ in Thousands) | \$578           | \$907     | \$376         |
| OSHA Recordable Incidents                             | 5.0             | 3.0       | 4.2           |
| Bus Traffic Accidents/100,000 Hub Miles               | 2.76            | 3.02      | 2.76          |
| New WC Indemnity Claims Per 200,000 Exposure Hours    | 10.02           | 15.81     | 14.00         |
| BUS OPERATIONS                                        |                 |           |               |
| Miles Between Mechanical Failures                     | 6,590           | 7,123     | 9,000         |
| Bus Cleanliness Ratings*                              | 7.62            | 7.60      | 8.00          |
| Complaints/100,000 Boardings                          | 3.23            | 3.28      | 3.42          |
| Passenger Boardings                                   | 5,356,056       | 5,335,137 | 5,378,000     |
| On-Time Performance (%)                               | 71%             | 69%       | 75%           |

Note:

Performance indicators highlighted in **BOLD** meet the Sector target.

2.61

3.58

2.37

3.20

1.85

3.11

2.90

3.42

2.91

3.25

3.10

4.25

3.18

3.48

2.65

4.21

SGV

MTA

2.31

3.06

3.02

3.43