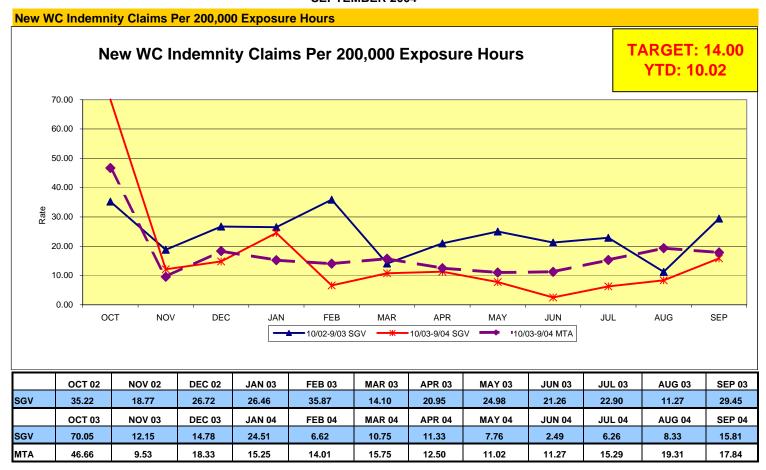

## Metro San Gabriel Valley General Manager's Report Key Performance Indicators SEPTEMBER 2004

| PERFORMANCE INDICATORS                                | YTD<br>AVG. MO. | SEPTEMBER | MO.<br>TARGET |
|-------------------------------------------------------|-----------------|-----------|---------------|
| SAFETY Safety's                                       |                 |           |               |
| Monthly Worker's Compensation Costs (\$ in Thousands) | \$578           | \$907     | \$376         |
| OSHA Recordable Incidents                             | 5.0             | 3.0       | 4.2           |
| Bus Traffic Accidents/100,000 Hub Miles               | 2.76            | 3.02      | 2.76          |
| New WC Indemnity Claims Per 200,000 Exposure Hours    | 10.02           | 15.81     | 14.00         |
| BUS OPERATIONS                                        |                 |           |               |
| Miles Between Mechanical Failures                     | 6,590           | 7,123     | 9,000         |
| Bus Cleanliness Ratings*                              | 7.62            | 7.60      | 8.00          |
| Complaints/100,000 Boardings                          | 3.23            | 3.28      | 3.42          |
| Passenger Boardings                                   | 5,356,056       | 5,335,137 | 5,378,000     |
| On-Time Performance (%)                               | 71%             | 69%       | 75%           |