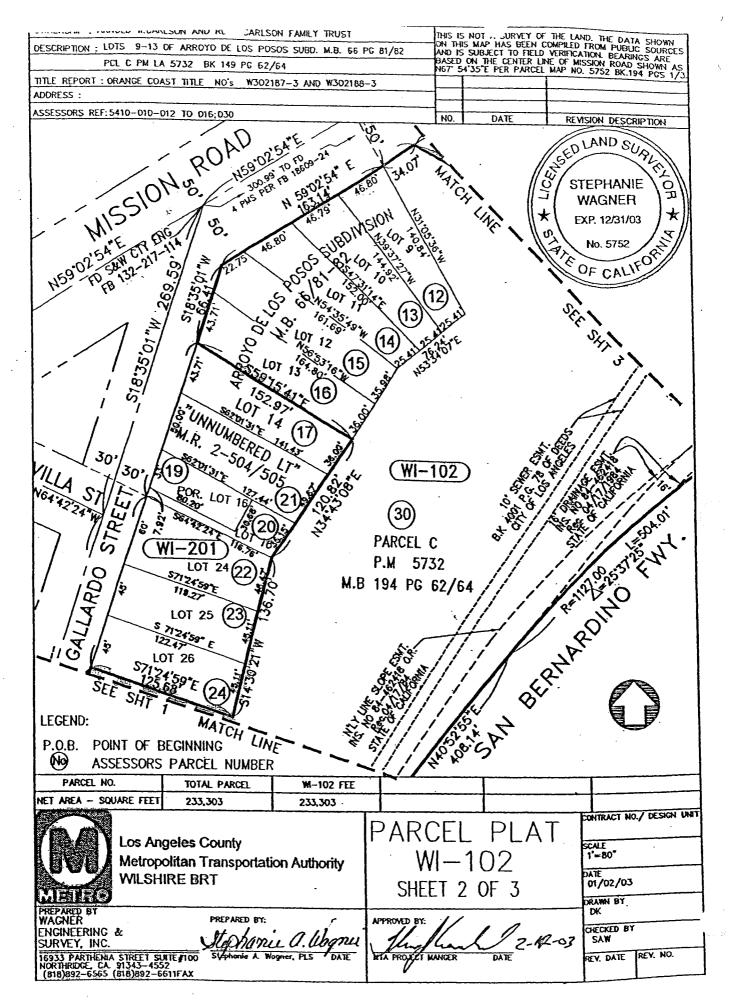

### PARCEL WI-102

PARCEL NO. WI-102 APN: 5410-010-025; 5410-010-030

TITLE REPORT: ORANGE COAST NO.W302190-3 AND W302192-3

THAT CERTAIN PORTION OF LAND REFERRED TO IS SITUATED IN THE CITY OF LOS ANGELES, COUNTY OF LOS ANGELS, STATE OF CALIFORNIA AND IS DESCRIBED AS FOLLOWS:

LOTS 9, 10, 11,12 AND 13 OF THE ARROYO DE LOS POSOS SUBDIVISION, AS PER MAP RECORDED IN BOOK 66 PAGES 81 AND 82 OF MISCELLANEOUS RECORDS IN THE OFFICE OF THE COUNTY RECORDER OF SAID COUNTY.

EXCEPT ALL OIL GAS OR OTHER HYDROCARBON SUBSTANCES IN OR UNDER SAID LAND AS RESERVED IN DEED FROM PACIFIC LAND CO., A CORPORATION.

#### **ALSO**

PARCEL C AS SHOWN ON PARCEL MAP LA. NO. 5732 FILED IN BOOK 194 PAGES 62 TO 64 INCLUSIVE OF PARCEL MAPS, IN THE OFFICE OF THE COUNTY RECORDER OF SAID COUNTY.

EXCEPT THEREFROM ALL OIL, GAS, MINERALS AND OTHER HYDROCARBON SUBSTANCES IN AND UNDER SAID LAND LYING BELOW A DEPTH OF 500 FEET FROM THE SURFACE THEREOF; BUT WITH NO RIGHT OF SURFACE ENTRY, AS PROVIDED IN THE DEED RECORDED APRIL 17, 1987 AS INSTRUMENT NO. 87-592867.

### **ALSO**

LOTS 27, 28, 29 AND 30 OF THE VILLA TRACT, IN THE CITY OF LOS ANGELES, AS PER MAP RECORDED IN BOOK 5 PAGE 454 OF MISCELLANEOUS RECORDS, IN THE OFFICE OF THE COUNTY RECORDER OF SAID COUNTY.

#### AND ALSO

THOSE PORTIONS OF LOTS 31, 32, 33, and 34 INCLUSIVE OF THE VILLA TRACT, IN THE CITY OF LOS ANGELES, AS PER MAP RECORDED IN BOOK 5 PAGE 454 OF MISCELLANEOUS RECORDS, IN THE OFFICE OF THE COUNTY RECORDER OF SAID COUNTY, DESCRIBED AS FOLLOWS:

BEGINNING AT THE NORTHWESTERLY CORNER OF SAID LOT 31; THENCE ALONG THE NORTHERLY LINE OF SAID LOT S71° 24'59" E 138.51 FEET TO THE NORTHEASTERLY CORNER OF SAID LOT; THENCE ALONG THE EASTERLY LINE OF SAID LOTS 31 AND 32.

LEGAL DESCRIPTION CONTINUED

\$14°30′21″W 80.09 FEET; THENCE PARALLEL WITH SAID NORTHERLY LINE N71°24′59″W 53.20 FEET; THENCE \$15°22′19″W 20.14 FEET TO THE SOUTHERLY LINE OF SAID LOT 32; THENCE ALONG THE SAID SOUTHERLY LINE OF LOT 32, \$71°24′59″E 0.36 FEET TO A POINT; THENCE \$18°35′01″W 50.00 FEET TO THE NORTHERLY LINE OF SAID LOT 34; THENCE \$13°23′32″E 40.09 FEET TO A POINT IN THE NORTHERLY LINE OF CESAR E. CHAVEZ AVENUE, FORMERLY KNOWN AS MACY STREET, 90 FEET WIDE; THENCE N65°44′44″E ALONG SAID NORTHERLY LINE OF CESAR E. CHAVEZ AVENUE, 78.49 FEET TO THE BEGINNING OF A TANGENT CURVE CONCAVE NORTHEASTERLY HAVING A 20 FOOT RADIUS; THENCE NORTHWESTERLY ALONG SAID CURVE AN ARC LENGTH OF 29.44 FEET THROUGH A CENTRAL ANGLE OF 84°19′45″ TO A POINT IN THE EASTERLY LINE OF GALLARDO STREET, 60 FEET WIDE, SAID POINT ALSO BEING ON THE WESTERLY LINE OF LOT 34;THENCE ALONG SAID EASTERLY LINE OF GALLARDO STREET AND WESTERLY LINE OF LOTS 34 THROUGH 31 OR PORTIONS THEREOF, \$18°25′01″W 162.28 FEET TO THE POINT OF BEGINNING.

EXCEPT FROM SAID LAND THAT PORTION INCLUDED WITHIN THE LINES OF THE LAND DESCRIBED IN THE DEED TO THE PACIFIC ELECTRIC LAND COMPANY, A CORPORATION, RECORDED ON SEPTEMBER 12, 1907 AS INSTRUMENT NO. 4 IN BOOK 3109 PAGE 69 OF DEEDS

ALSO EXCEPT THEREFROM ALL OIL, GAS, MINERALS AND OTHER HYDROCARBON SUBSTANCES LYING BELOW THE SURFACE OF SAID LAND; BUT WITH NO RIGHT OF SURFACE ENTRY THERETO, AS PROVIDED IN THE DEED RECORDED OCTOBER 1, 1957 AS INSTRUMENT NO. 1994 IN BOOK 55739 PAGE 133, OFFICIAL RECORDS.

CONTAINS: 233,203 SQUARE FEET.

NOTE:

THIS LEGAL DESCRIPTION WAS NOT PREPARED FOR ANY PURPOSE THAT WOULD BE IN VIOLATION OF THE STATE OF CALIFORNIA SUBDIVISION MAP ACT OR LOCAL ORDINANCES OF THE GOVERNING BODY HAVING JURISDICTION.