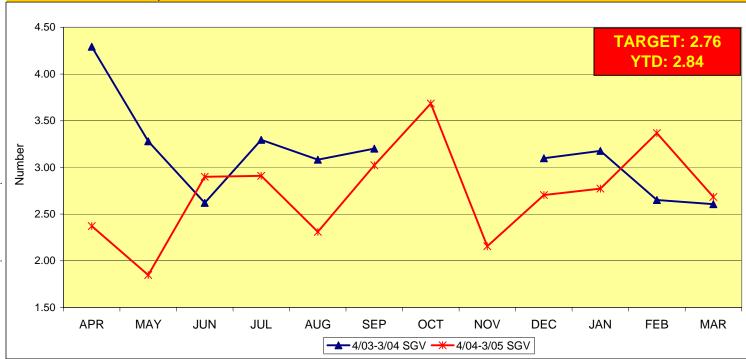

# Metro San Gabriel Valley General Manager's Report Key Performance Indicators MARCH 2004

| PERFORMANCE INDICATORS                            | YTD<br>AVG. MO. | MARCH     | MO.<br>TARGET |
|---------------------------------------------------|-----------------|-----------|---------------|
| SAFETY Salety's                                   |                 |           |               |
| Monthly Worker's Compensation Costs (Thousands)   | \$538           | \$789     | \$376         |
| OSHA Recordable Incidents                         | 4.7             | 5.0       | 4.2           |
| Bus Traffic Accidents/100,000 Hub Miles           | 2.84            | 2.68      | 2.76          |
| New WC Indemnity Claims Per 200,000 Exposure Hrs. | 9.69            | 11.44     | 14.00         |
| BUS OPERATIONS                                    |                 |           |               |
| Miles Between Mechanical Failures                 | 6,997           | 6,945     | 9,000         |
| Bus Cleanliness Ratings*                          | 7.77            | 8.25      | 8.00          |
| Passenger Boardings                               | 5,209,238       | 5,586,344 | 5,378,000     |
| On-Time Performance (%)                           | 70%             | 71%       | 75%           |
| Complaints/100,000 Boardings                      | 3.00            | 3.45      | 3.42          |

|     | APR 03 | MAY 03 | JUN 03 | JUL 03 | AUG 03 | SEP 03 | OCT 03 | NOV 03 | DEC 03 | JAN 04 | FEB 04 | MAR 04 |
|-----|--------|--------|--------|--------|--------|--------|--------|--------|--------|--------|--------|--------|
| SGV | 4.29   | 3.28   | 2.62   | 3.30   | 3.08   | 3.20   |        |        | 3.10   | 3.18   | 2.65   | 2.61   |
|     | APR 04 | MAY 04 | JUN 04 | JUL 04 | AUG 04 | SEP 04 | OCT 04 | NOV 04 | DEC 04 | JAN 05 | FEB 05 | MAR 05 |
| SGV | 2.37   | 1.85   | 2.90   | 2.91   | 2.31   | 3.02   | 3.69   | 2.16   | 2.70   | 2.77   | 3.37   | 2.68   |
| MTA | 3.20   | 3.11   | 3.42   | 3.25   | 3.06   | 3.43   | 3.90   | 3.28   | 3.63   | 3.33   | 3.67   | 3.72   |