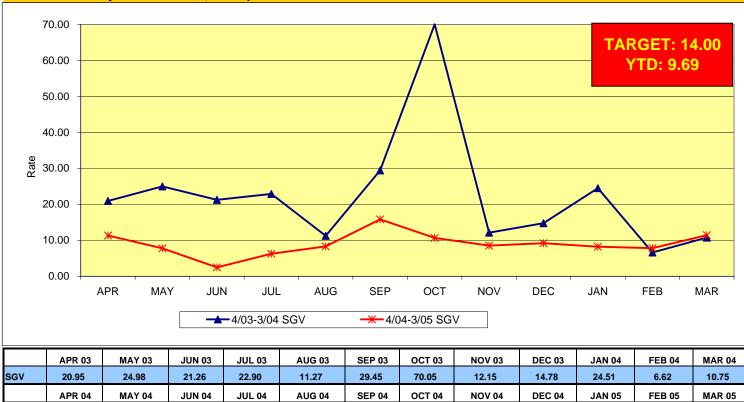

# Metro San Gabriel Valley General Manager's Report Key Performance Indicators MARCH 2004

| PERFORMANCE INDICATORS                            | YTD<br>AVG. MO. | MARCH     | MO.<br>TARGET |
|---------------------------------------------------|-----------------|-----------|---------------|
| SAFETY Salety's                                   |                 |           |               |
| Monthly Worker's Compensation Costs (Thousands)   | \$538           | \$789     | \$376         |
| OSHA Recordable Incidents                         | 4.7             | 5.0       | 4.2           |
| Bus Traffic Accidents/100,000 Hub Miles           | 2.84            | 2.68      | 2.76          |
| New WC Indemnity Claims Per 200,000 Exposure Hrs. | 9.69            | 11.44     | 14.00         |
| BUS OPERATIONS                                    |                 |           |               |
| Miles Between Mechanical Failures                 | 6,997           | 6,945     | 9,000         |
| Bus Cleanliness Ratings*                          | 7.77            | 8.25      | 8.00          |
| Passenger Boardings                               | 5,209,238       | 5,586,344 | 5,378,000     |
| On-Time Performance (%)                           | 70%             | 71%       | 75%           |
| Complaints/100,000 Boardings                      | 3.00            | 3.45      | 3.42          |

New WC Indemnity Claims Per 200,000 Exposure Hours

15.81

17.84

10.68

13.37

8.52

12.74

9.19

11.44

8.24

16.48

7.82

14.62

11.44

14.75

**Miles Between Chargeable Mechanical Failures** 