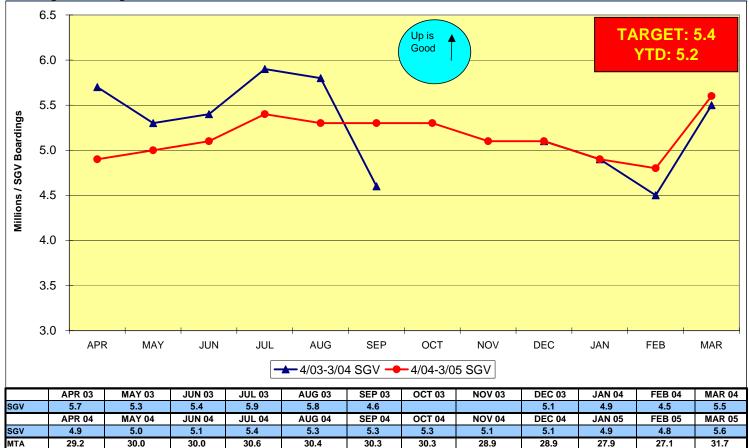

# Metro San Gabriel Valley General Manager's Report Key Performance Indicators MARCH 2004

| PERFORMANCE INDICATORS                            | YTD<br>AVG. MO. | MARCH     | MO.<br>TARGET |
|---------------------------------------------------|-----------------|-----------|---------------|
| SAFETY Salety's                                   |                 |           |               |
| Monthly Worker's Compensation Costs (Thousands)   | \$538           | \$789     | \$376         |
| OSHA Recordable Incidents                         | 4.7             | 5.0       | 4.2           |
| Bus Traffic Accidents/100,000 Hub Miles           | 2.84            | 2.68      | 2.76          |
| New WC Indemnity Claims Per 200,000 Exposure Hrs. | 9.69            | 11.44     | 14.00         |
| BUS OPERATIONS                                    |                 |           |               |
| Miles Between Mechanical Failures                 | 6,997           | 6,945     | 9,000         |
| Bus Cleanliness Ratings*                          | 7.77            | 8.25      | 8.00          |
| Passenger Boardings                               | 5,209,238       | 5,586,344 | 5,378,000     |
| On-Time Performance (%)                           | 70%             | 71%       | 75%           |
| Complaints/100,000 Boardings                      | 3.00            | 3.45      | 3.42          |