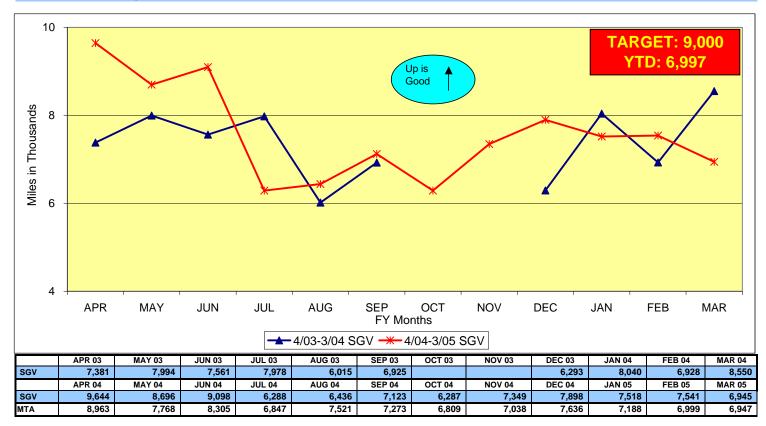

# Metro San Gabriel Valley General Manager's Report Key Performance Indicators MARCH 2004

| PERFORMANCE INDICATORS                            | YTD<br>AVG. MO. | MARCH     | MO.<br>TARGET |
|---------------------------------------------------|-----------------|-----------|---------------|
| SAFETY Salety's                                   |                 |           |               |
| Monthly Worker's Compensation Costs (Thousands)   | \$538           | \$789     | \$376         |
| OSHA Recordable Incidents                         | 4.7             | 5.0       | 4.2           |
| Bus Traffic Accidents/100,000 Hub Miles           | 2.84            | 2.68      | 2.76          |
| New WC Indemnity Claims Per 200,000 Exposure Hrs. | 9.69            | 11.44     | 14.00         |
| BUS OPERATIONS                                    |                 |           |               |
| Miles Between Mechanical Failures                 | 6,997           | 6,945     | 9,000         |
| Bus Cleanliness Ratings*                          | 7.77            | 8.25      | 8.00          |
| Passenger Boardings                               | 5,209,238       | 5,586,344 | 5,378,000     |
| On-Time Performance (%)                           | 70%             | 71%       | 75%           |
| Complaints/100,000 Boardings                      | 3.00            | 3.45      | 3.42          |

7.76

11.02

2.49

11.27

6.26

15.29

8.33

19.31

SGV

ΜΤΑ

11.33

12.50

|     |        | FY 03 - Q4 |               | FY 04 - Q1 |        |        | FY 04 - Q2 |        |        | JAN 04        | FEB 04 | MAR 04 |
|-----|--------|------------|---------------|------------|--------|--------|------------|--------|--------|---------------|--------|--------|
| SGV |        | 7.35       |               |            | 7.23   |        | 7.06       |        |        | 7.25          | 7.62   | 7.72   |
|     | APR 04 | MAY 04     | <b>JUN 04</b> | JUL 04     | AUG 04 | SEP 04 | OCT 04     | NOV 04 | DEC 04 | <b>JAN 05</b> | FEB 05 | MAR 05 |
| SGV | 7.78   | 7.74       | 7.74          | 7.71       | 7.55   | 7.60   | 7.48       | 7.72   | 7.78   | 7.96          | 7.88   | 8.25   |
| МТА | 7.41   | 7.51       | 7.38          | 7.30       | 7.44   | 7.30   | 7.49       | 7.60   | 7.59   | 7.47          | 7.61   | 7.64   |