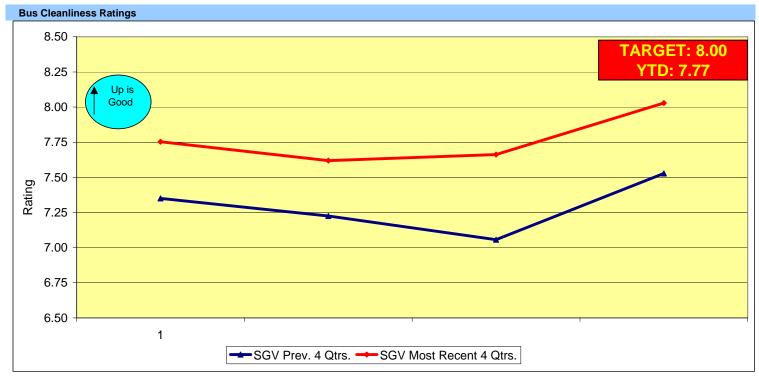

# Metro San Gabriel Valley General Manager's Report Key Performance Indicators MARCH 2004

| PERFORMANCE INDICATORS                            | YTD<br>AVG. MO. | MARCH     | MO.<br>TARGET |
|---------------------------------------------------|-----------------|-----------|---------------|
| SAFETY Salety's                                   |                 |           |               |
| Monthly Worker's Compensation Costs (Thousands)   | \$538           | \$789     | \$376         |
| OSHA Recordable Incidents                         | 4.7             | 5.0       | 4.2           |
| Bus Traffic Accidents/100,000 Hub Miles           | 2.84            | 2.68      | 2.76          |
| New WC Indemnity Claims Per 200,000 Exposure Hrs. | 9.69            | 11.44     | 14.00         |
| BUS OPERATIONS                                    |                 |           |               |
| Miles Between Mechanical Failures                 | 6,997           | 6,945     | 9,000         |
| Bus Cleanliness Ratings*                          | 7.77            | 8.25      | 8.00          |
| Passenger Boardings                               | 5,209,238       | 5,586,344 | 5,378,000     |
| On-Time Performance (%)                           | 70%             | 71%       | 75%           |
| Complaints/100,000 Boardings                      | 3.00            | 3.45      | 3.42          |

SGV

ΜΤΑ

11.33

12.50

|     |        | FY 03 - Q4 |               | FY 04 - Q1 |        |        | FY 04 - Q2 |        |        | JAN 04        | FEB 04 | MAR 04 |
|-----|--------|------------|---------------|------------|--------|--------|------------|--------|--------|---------------|--------|--------|
| SGV |        | 7.35       |               |            | 7.23   |        | 7.06       |        |        | 7.25          | 7.62   | 7.72   |
|     | APR 04 | MAY 04     | <b>JUN 04</b> | JUL 04     | AUG 04 | SEP 04 | OCT 04     | NOV 04 | DEC 04 | <b>JAN 05</b> | FEB 05 | MAR 05 |
| SGV | 7.78   | 7.74       | 7.74          | 7.71       | 7.55   | 7.60   | 7.48       | 7.72   | 7.78   | 7.96          | 7.88   | 8.25   |
| МТА | 7.41   | 7.51       | 7.38          | 7.30       | 7.44   | 7.30   | 7.49       | 7.60   | 7.59   | 7.47          | 7.61   | 7.64   |