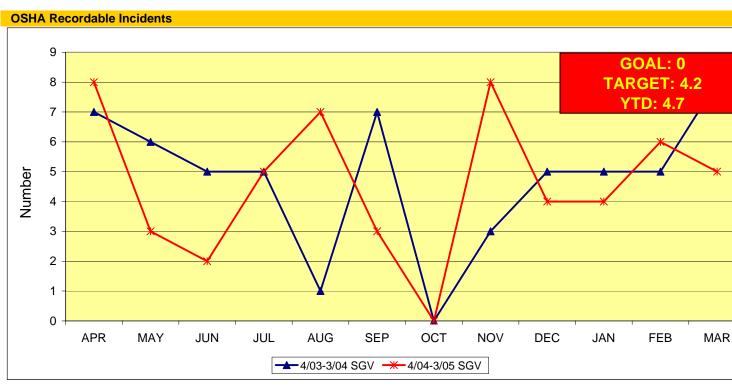

# Metro San Gabriel Valley General Manager's Report Key Performance Indicators MARCH 2004

| PERFORMANCE INDICATORS                            | YTD<br>AVG. MO. | MARCH     | MO.<br>TARGET |
|---------------------------------------------------|-----------------|-----------|---------------|
| SAFETY Salety's                                   |                 |           |               |
| Monthly Worker's Compensation Costs (Thousands)   | \$538           | \$789     | \$376         |
| OSHA Recordable Incidents                         | 4.7             | 5.0       | 4.2           |
| Bus Traffic Accidents/100,000 Hub Miles           | 2.84            | 2.68      | 2.76          |
| New WC Indemnity Claims Per 200,000 Exposure Hrs. | 9.69            | 11.44     | 14.00         |
| BUS OPERATIONS                                    |                 |           |               |
| Miles Between Mechanical Failures                 | 6,997           | 6,945     | 9,000         |
| Bus Cleanliness Ratings*                          | 7.77            | 8.25      | 8.00          |
| Passenger Boardings                               | 5,209,238       | 5,586,344 | 5,378,000     |
| On-Time Performance (%)                           | 70%             | 71%       | 75%           |
| Complaints/100,000 Boardings                      | 3.00            | 3.45      | 3.42          |

#### Metro San Gabriel Valley Performance Trends MARCH 2004

|     | APR 03 | MAY 03 | JUN 03 | JUL 03 | AUG 03 | SEP 03 | OCT 03 | NOV 03 | DEC 03 | JAN 04 | FEB 04 | MAR 04 |
|-----|--------|--------|--------|--------|--------|--------|--------|--------|--------|--------|--------|--------|
| SGV | 7      | 6      | 5      | 5      | 1      | 7      | 0      | 3      | 5      | 5      | 5      | 8      |
|     | APR 04 | MAY 04 | JUN 04 | JUL 04 | AUG 04 | SEP 04 | OCT 04 | NOV 04 | DEC 04 | JAN 05 | FEB 05 | MAR 05 |
| SGV | 8      | 3      | 2      | 5      | 7      | 3      | 0      | 8      | 4      | 4      | 6      | 5      |