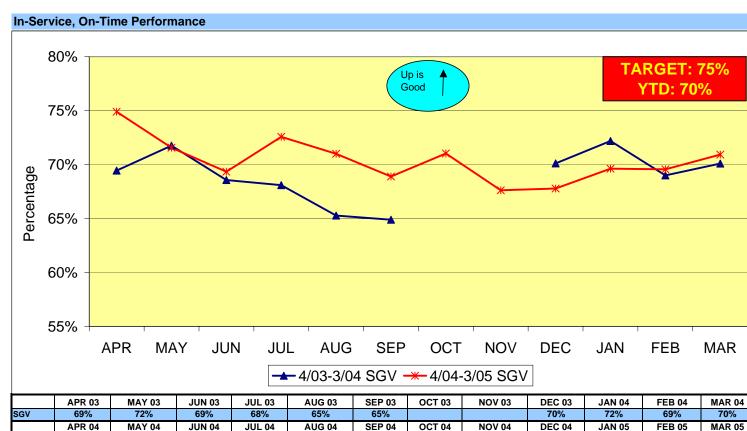

# Metro San Gabriel Valley General Manager's Report Key Performance Indicators MARCH 2004

| PERFORMANCE INDICATORS                            | YTD<br>AVG. MO. | MARCH     | MO.<br>TARGET |
|---------------------------------------------------|-----------------|-----------|---------------|
| SAFETY Salety's                                   |                 |           |               |
| Monthly Worker's Compensation Costs (Thousands)   | \$538           | \$789     | \$376         |
| OSHA Recordable Incidents                         | 4.7             | 5.0       | 4.2           |
| Bus Traffic Accidents/100,000 Hub Miles           | 2.84            | 2.68      | 2.76          |
| New WC Indemnity Claims Per 200,000 Exposure Hrs. | 9.69            | 11.44     | 14.00         |
| BUS OPERATIONS                                    |                 |           |               |
| Miles Between Mechanical Failures                 | 6,997           | 6,945     | 9,000         |
| Bus Cleanliness Ratings*                          | 7.77            | 8.25      | 8.00          |
| Passenger Boardings                               | 5,209,238       | 5,586,344 | 5,378,000     |
| On-Time Performance (%)                           | 70%             | 71%       | 75%           |
| Complaints/100,000 Boardings                      | 3.00            | 3.45      | 3.42          |

68%

65%

70%

66%

70%

66%

71%

65%

| Comp  | lainte/   |         | Boardir | vue |
|-------|-----------|---------|---------|-----|
| COILD | iaiiii.5/ | 100.000 | Duarun  | IUS |

72%

68%

69%

68%

73%

67%

71%

68%

75%

69%

SGV

MTA

69%

66%

71%

67%

68%

66%

|        | APR 03 | MAY 03 | JUN 03 | JUL 03 | AUG 03 | SEP 03 | OCT 03 | NOV 03 | DEC 03 | JAN 04 | FEB 04 | MAR 04 |
|--------|--------|--------|--------|--------|--------|--------|--------|--------|--------|--------|--------|--------|
| Div. 3 | 2.5    | 3.4    | 3.3    | 3.2    | 2.6    | 4.6    |        |        | 2.6    | 3.0    | 3.4    | 3.3    |
| Div. 9 | 3.8    | 4.0    | 4.1    | 6.2    | 7.8    | 6.4    |        |        | 4.0    | 5.7    | 4.9    | 4.6    |
| SGV    | 3.0    | 3.7    | 3.7    | 4.2    | 4.1    | 5.4    |        |        | 3.0    | 4.0    | 4.0    | 3.8    |
|        | APR 04 | MAY 04 | JUN 04 | JUL 04 | AUG 04 | SEP 04 | OCT 04 | NOV 04 | DEC 04 | JAN 05 | FEB 05 | MAR 05 |
| Div. 3 | 2.5    | 3.5    | 2.6    | 2.9    | 3.2    | 2.9    | 2.4    | 1.8    | 2.1    | 3.1    | 2.5    | 3.0    |
| Div. 9 | 4.4    | 4.2    | 3.7    | 3.1    | 3.8    | 3.7    | 3.2    | 2.7    | 2.5    | 3.9    | 4.0    | 4.1    |
| SGV    | 3.3    | 3.8    | 3.0    | 3.0    | 3.4    | 3.3    | 2.7    | 2.2    | 2.3    | 3.5    | 3.2    | 3.5    |
| МТА    | 4.0    | 4.1    | 4.2    | 4.3    | 4.3    | 4.4    | 3.2    | 2.6    | 2.8    | 3.3    | 3.9    | 3.8    |