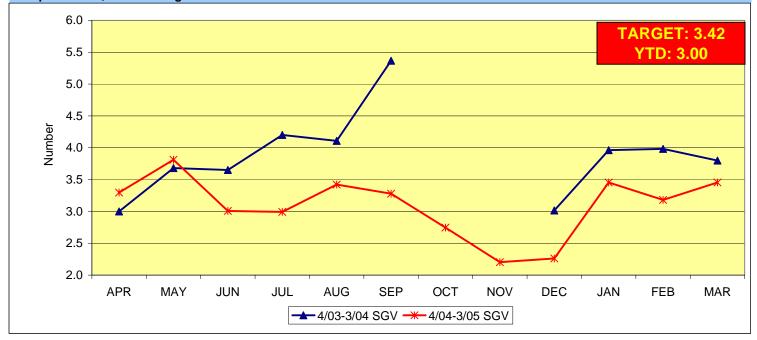

# Metro San Gabriel Valley General Manager's Report Key Performance Indicators MARCH 2004

| PERFORMANCE INDICATORS                            | YTD<br>AVG. MO. | MARCH     | MO.<br>TARGET |
|---------------------------------------------------|-----------------|-----------|---------------|
| SAFETY Salety's                                   |                 |           |               |
| Monthly Worker's Compensation Costs (Thousands)   | \$538           | \$789     | \$376         |
| OSHA Recordable Incidents                         | 4.7             | 5.0       | 4.2           |
| Bus Traffic Accidents/100,000 Hub Miles           | 2.84            | 2.68      | 2.76          |
| New WC Indemnity Claims Per 200,000 Exposure Hrs. | 9.69            | 11.44     | 14.00         |
| BUS OPERATIONS                                    |                 |           |               |
| Miles Between Mechanical Failures                 | 6,997           | 6,945     | 9,000         |
| Bus Cleanliness Ratings*                          | 7.77            | 8.25      | 8.00          |
| Passenger Boardings                               | 5,209,238       | 5,586,344 | 5,378,000     |
| On-Time Performance (%)                           | 70%             | 71%       | 75%           |
| Complaints/100,000 Boardings                      | 3.00            | 3.45      | 3.42          |

67%

68%

66%

|        | APR 03 | MAY 03 | JUN 03 | JUL 03 | AUG 03 | SEP 03 | OCT 03 | NOV 03 | DEC 03 | JAN 04 | FEB 04 | MAR 04 |
|--------|--------|--------|--------|--------|--------|--------|--------|--------|--------|--------|--------|--------|
| Div. 3 | 2.5    | 3.4    | 3.3    | 3.2    | 2.6    | 4.6    |        |        | 2.6    | 3.0    | 3.4    | 3.3    |
| Div. 9 | 3.8    | 4.0    | 4.1    | 6.2    | 7.8    | 6.4    |        |        | 4.0    | 5.7    | 4.9    | 4.6    |
| SGV    | 3.0    | 3.7    | 3.7    | 4.2    | 4.1    | 5.4    |        |        | 3.0    | 4.0    | 4.0    | 3.8    |
|        | APR 04 | MAY 04 | JUN 04 | JUL 04 | AUG 04 | SEP 04 | OCT 04 | NOV 04 | DEC 04 | JAN 05 | FEB 05 | MAR 05 |
| Div. 3 | 2.5    | 3.5    | 2.6    | 2.9    | 3.2    | 2.9    | 2.4    | 1.8    | 2.1    | 3.1    | 2.5    | 3.0    |
| Div. 9 | 4.4    | 4.2    | 3.7    | 3.1    | 3.8    | 3.7    | 3.2    | 2.7    | 2.5    | 3.9    | 4.0    | 4.1    |
| SGV    | 3.3    | 3.8    | 3.0    | 3.0    | 3.4    | 3.3    | 2.7    | 2.2    | 2.3    | 3.5    | 3.2    | 3.5    |
| МТА    | 4.0    | 4.1    | 4.2    | 4.3    | 4.3    | 4.4    | 3.2    | 2.6    | 2.8    | 3.3    | 3.9    | 3.8    |