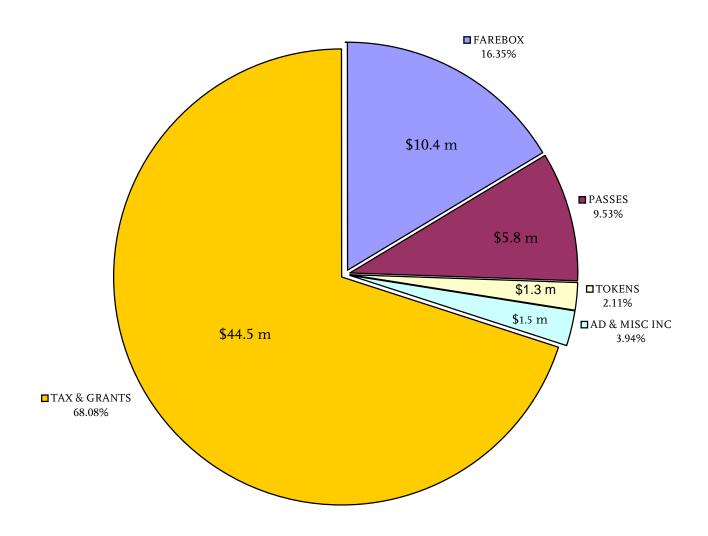

Metro San Fernando Valley
Revenue Report
For the Six Months Ended December 31, 2005

(in millions)

Total Revenue \$63,416,721