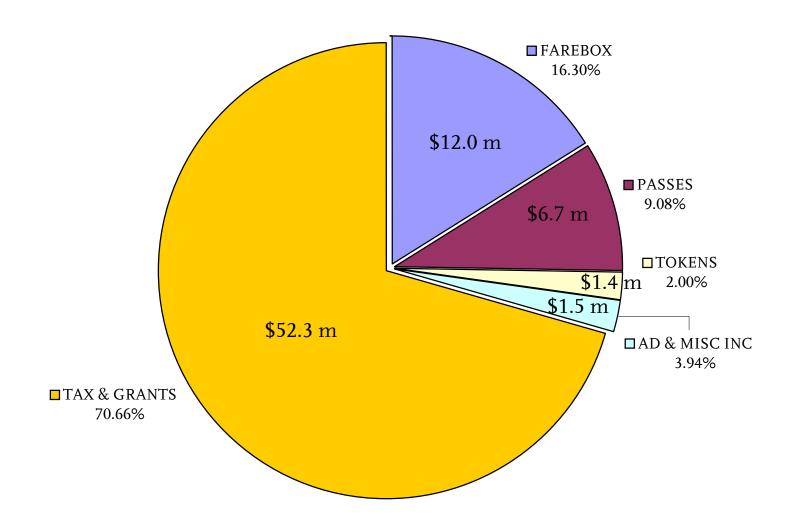

#### DISCUSSION

The following items are presented for discussion:

- 1. Metro San Fernando Valley Budget Update
- 2. Revenue Report
- 3. Passenger Fare Revenue per Boarding

Prepared by Metro San Fernando Valley Sector Administration and Finance Staff.