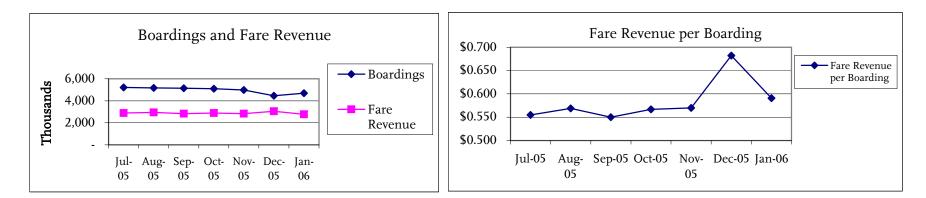

#### DISCUSSION

The following items are presented for discussion:

- 1. Metro San Fernando Valley Budget Update
- 2. Revenue Report
- 3. Passenger Fare Revenue per Boarding

Prepared by Metro San Fernando Valley Sector Administration and Finance Staff.