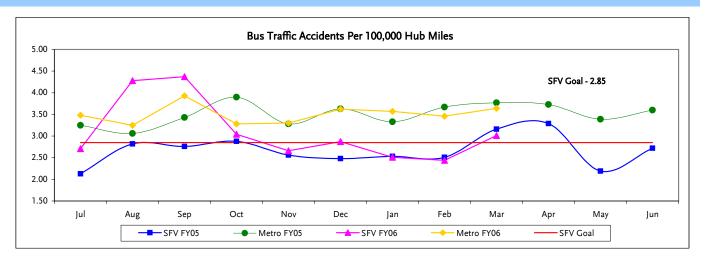

## Accidents Per 100,000 Hub Miles

| FY05       | Jul-04 | Aug-04 | Sep-04 | Oct-04 | Nov-04 | Dec-04 | Jan-05 | Feb-05 | Mar-05 | Apr-05 | May-05 | Jun-05 | YTD  |
|------------|--------|--------|--------|--------|--------|--------|--------|--------|--------|--------|--------|--------|------|
| SFV FY05   | 2.13   | 2.82   | 2.76   | 2.88   | 2.56   | 2.48   | 2.53   | 2.51   | 3.16   | 3.29   | 2.19   | 2.72   | 2.67 |
| Metro FY05 | 3.25   | 3.06   | 3.43   | 3.90   | 3.28   | 3.63   | 3.33   | 3.67   | 3.77   | 3.73   | 3.39   | 3.60   | 3.50 |

| FY06       | Jul-05 | Aug-05 | Sep-05 | Oct-05 | Nov-05 | Dec-05 | Jan-06 | Feb-06 | Mar-06 | Apr-06 | May-06 | Jun-06 | YTD  |
|------------|--------|--------|--------|--------|--------|--------|--------|--------|--------|--------|--------|--------|------|
| SFV FY06   | 2.71   | 4.28   | 4.37   | 3.04   | 2.66   | 2.87   | 2.51   | 2.44   | 3.01   |        |        |        | 3.13 |
| Metro FY06 | 3.48   | 3.25   | 3.93   | 3.28   | 3.30   | 3.62   | 3.57   | 3.46   | 3.64   |        |        |        | 3.51 |