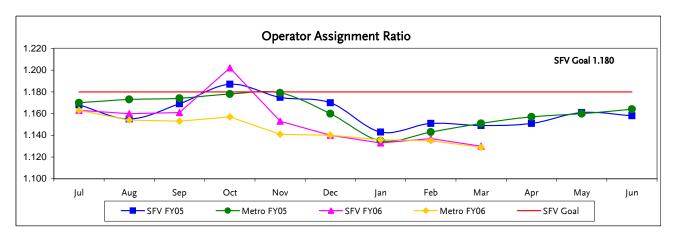

# **Operator Assignment Ratio**

|         |     | Jul-04 | Aug-04 | Sep-04 | Oct-04 | Nov-04 | Dec-04 | Jan-05 | Feb-05 | Mar-05 | Apr-05 | May-05 | Jun-05 | YTD   |
|---------|-----|--------|--------|--------|--------|--------|--------|--------|--------|--------|--------|--------|--------|-------|
| SFV     | Y05 | 1.168  | 1.155  | 1.169  | 1.187  | 1.175  | 1.170  | 1.143  | 1.151  | 1.149  | 1.151  | 1.161  | 1.158  | 1.161 |
| Metro I | Y05 | 1.170  | 1.173  | 1.174  | 1.178  | 1.179  | 1.160  | 1.135  | 1.143  | 1.151  | 1.157  | 1.160  | 1.164  | 1.162 |

|            | Jul-05 | Aug-05 | Sep-05 | Oct-05 | Nov-05 | Dec-05 | Jan-06 | Feb-06 | Mar-06 | Apr-06 | May-06 | Jun-06 | YTD   |
|------------|--------|--------|--------|--------|--------|--------|--------|--------|--------|--------|--------|--------|-------|
| SFV FY06   | 1.163  | 1.160  | 1.161  | 1.202  | 1.153  | 1.140  | 1.133  | 1.137  | 1.130  |        |        |        | 1.153 |
| Metro FY06 | 1.163  | 1.154  | 1.153  | 1.157  | 1.141  | 1.140  | 1.136  | 1.135  | 1.129  |        |        |        | 1.145 |