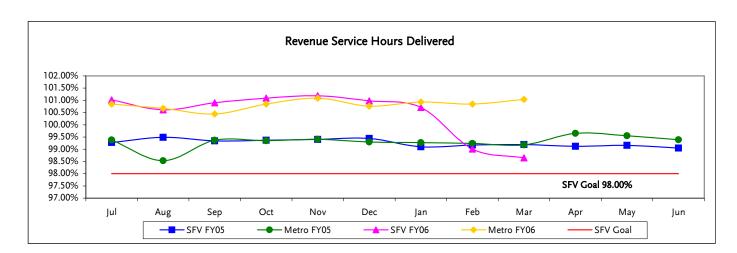

### Scheduled Revenue Service Hours Delivered

|    |           | Jul-04 | Aug-04 | Sep-04 | Oct-04 | Nov-04 | Dec-04 | Jan-05 | Feb-05 | Mar-05 | Apr-05 | May-05 | Jun-05 | YTD    |
|----|-----------|--------|--------|--------|--------|--------|--------|--------|--------|--------|--------|--------|--------|--------|
| 9  | SFV FY05  | 99.28% | 99.49% | 99.34% | 99.37% | 99.40% | 99.44% | 99.10% | 99.17% | 99.19% | 99.12% | 99.16% | 99.05% | 99.26% |
| Me | etro FY05 | 99.38% | 98.53% | 99.37% | 99.35% | 99.41% | 99.30% | 99.27% | 99.24% | 99.18% | 99.65% | 99.55% | 99.39% | 99.27% |

| _ |            | Jul-05  | Aug-05  | Sep-05  | Oct-05  | Nov-05  | Dec-05  | Jan-06  | Feb-06  | Mar-06  | Apr-06 | May-06 | Jun-06 | YTD     |
|---|------------|---------|---------|---------|---------|---------|---------|---------|---------|---------|--------|--------|--------|---------|
|   | SFV FY06   | 101.02% | 100.61% | 100.90% | 101.09% | 101.19% | 100.98% | 100.71% | 99.01%  | 98.65%  |        |        |        | 100.99% |
|   | Metro FY06 | 100.85% | 100.67% | 100.44% | 100.85% | 101.09% | 100.76% | 100.93% | 100.85% | 101.04% |        |        |        | 100.78% |