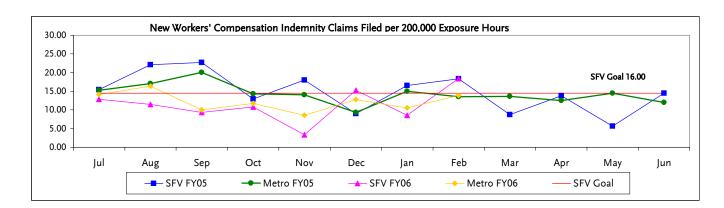

# New Workers' Compensation Indemnity Claims Filed per 200,000 Exposure Hours

|            | Jul   | Aug   | Sep   | Oct   | Nov   | Dec   | Jan   | Feb   | Mar   | Apr   | May   | Jun   | YTD   |
|------------|-------|-------|-------|-------|-------|-------|-------|-------|-------|-------|-------|-------|-------|
| SFV FY05   | 15.45 | 22.12 | 22.69 | 12.94 | 17.97 | 8.96  | 16.54 | 18.38 | 8.74  | 13.79 | 5.68  | 14.45 | 13.71 |
| Metro FY05 | 15.24 | 17.03 | 20.10 | 14.34 | 14.04 | 9.33  | 14.97 | 13.51 | 13.63 | 12.52 | 14.52 | 11.98 | 13.61 |
| SFV FY06   | 12.89 | 11.46 | 9.32  | 10.83 | 3.31  | 15.30 | 8.60  | 18.42 |       |       |       |       | 11.25 |
| Metro FY06 | 14.18 | 16.41 | 10.00 | 11.71 | 8.61  | 12.74 | 10.52 | 13.92 |       |       |       |       | 11.98 |

Note: There is a one month lag in reporting data.