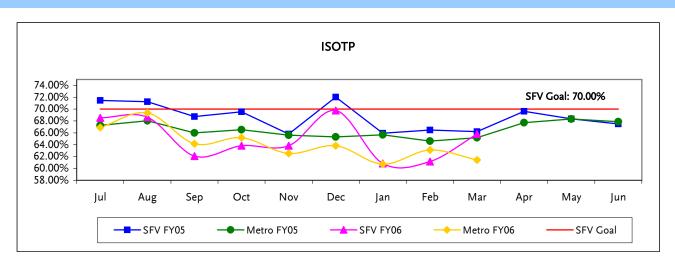

# In Service On-Time Performance

| _ |            | Jul-04 | Aug-04 | Sep-04 | Oct-04 | Nov-04 | Dec-04 | Jan-05 | Feb-05 | Mar-05 | Apr-05 | May-05 | Jun-05 | YTD    |
|---|------------|--------|--------|--------|--------|--------|--------|--------|--------|--------|--------|--------|--------|--------|
|   | SFV FY05   | 71.46% | 71.24% | 68.75% | 69.55% | 65.81% | 72.03% | 65.94% | 66.48% | 66.19% | 69.64% | 68.35% | 67.49% | 68.54% |
|   | Metro FY05 | 67.26% | 68.04% | 65.98% | 66.54% | 65.62% | 65.30% | 65.66% | 64.62% | 65.17% | 67.71% | 68.34% | 67.88% | 66.50% |

|            | Jul-05 | Aug-05 | Sep-05 | Oct-05 | Nov-05 | Dec-05 | Jan-06 | Feb-06 | Mar-06 | Apr-06 | May-06 | Jun-06 | YTD    |
|------------|--------|--------|--------|--------|--------|--------|--------|--------|--------|--------|--------|--------|--------|
| SFV FY06   | 68.52% | 68.63% | 62.08% | 63.82% | 63.84% | 69.77% | 60.84% | 61.16% | 65.81% |        |        |        | 65.04% |
| Metro FY06 | 66.90% | 69.37% | 64.14% | 65.19% | 62.53% | 63.82% | 60.73% | 63.11% | 61.42% |        |        |        | 64.74% |