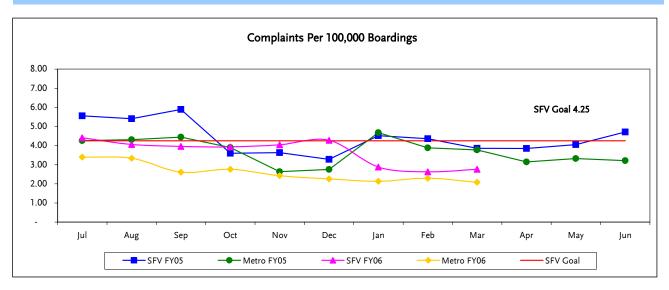

# Complaints per 100,000 Boardings

| FY05       | Jul-04 | Aug-04 | Sep-04 | Oct-04 | Nov-04 | Dec-04 | Jan-05 | Feb-05 | Mar-05 | Apr-05 | May-05 | Jun-05 | YTD  |
|------------|--------|--------|--------|--------|--------|--------|--------|--------|--------|--------|--------|--------|------|
| SFV FY05   | 5.56   | 5.41   | 5.89   | 3.60   | 3.63   | 3.28   | 4.52   | 4.36   | 3.86   | 3.85   | 4.05   | 4.71   | 4.39 |
| Metro FY05 | 4.26   | 4.31   | 4.44   | 3.90   | 2.64   | 2.75   | 4.68   | 3.88   | 3.77   | 3.15   | 3.32   | 3.21   | 3.54 |

| FY06       | Jul-05 | Aug-05 | Sep-05 | Oct-05 | Nov-05 | Dec-05 | Jan-06 | Feb-06 | Mar-06 | Apr-06 | May-06 | Jun-06 | YTD  |
|------------|--------|--------|--------|--------|--------|--------|--------|--------|--------|--------|--------|--------|------|
| SFV FY06   | 4.41   | 4.06   | 3.96   | 3.93   | 4.04   | 4.28   | 2.88   | 2.63   | 2.76   |        |        |        | 3.47 |
| Metro FY06 | 3.40   | 3.34   | 2.61   | 2.76   | 2.43   | 2.26   | 2.13   | 2.29   | 2.08   |        |        |        | 2.58 |