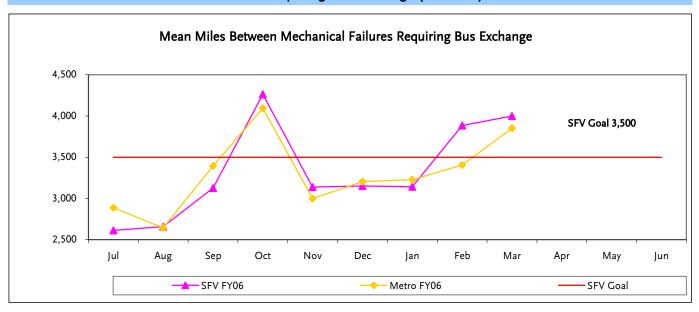

# Mean Miles Between Mechanical Failures Requiring Bus Exchange (MMBMF)\*

| FY06       | Jul   | Aug   | Sep   | Oct   | Nov   | Dec   | Jan   | Feb   | Mar   | Apr | May | Jun | YTD   |
|------------|-------|-------|-------|-------|-------|-------|-------|-------|-------|-----|-----|-----|-------|
| SFV FY06   | 2,613 | 2,660 | 3,126 | 4,264 | 3,138 | 3,151 | 3,143 | 3,885 | 4,000 |     |     |     | 3,250 |
| Metro FY06 | 2,888 | 2,643 | 3,395 | 4,095 | 2,999 | 3,204 | 3,227 | 3,406 | 3,852 |     |     |     | 3,230 |

<sup>\*</sup> New Indicator