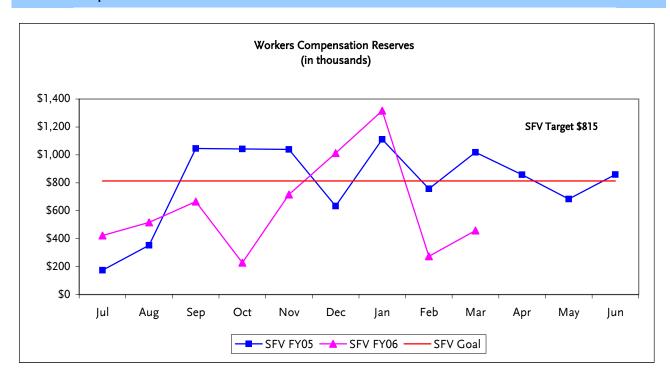

# **Workers Compensation Reserves**

|          | Jul | Aug | Sep   | Oct   | Nov   | Dec   | Jan   | Feb | Mar   | Apr | May | Jun | Total |
|----------|-----|-----|-------|-------|-------|-------|-------|-----|-------|-----|-----|-----|-------|
| SFV FY05 | 174 | 353 | 1,046 | 1,042 | 1,039 | 634   | 1,111 | 757 | 1,018 | 858 | 684 | 859 | 9,575 |
| SFV FY06 | 423 | 517 | 666   | 228   | 716   | 1,013 | 1,316 | 274 | 458   |     |     |     | 5,611 |

Note: This data reflects the Directly Operated Services for SFV costs only. Does not include other support.