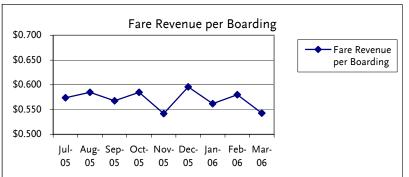

## Metro San Fernando Valley

Passenger Fare Revenue per Boarding For the Nine Months Ended March 31, 2006

|              |            |    |              | Fa | re Revenue   |  |
|--------------|------------|----|--------------|----|--------------|--|
|              | Boardings  |    | Fare Revenue | р  | per Boarding |  |
| July-05      | 5,212,720  | \$ | 2,991,889    | \$ | 0.574        |  |
| August-05    | 5,177,942  |    | 3,031,174    |    | 0.585        |  |
| September-05 | 5,145,073  |    | 2,920,322    |    | 0.568        |  |
| October-05   | 5,092,162  |    | 2,979,942    |    | 0.585        |  |
| November-05  | 5,406,278  |    | 2,930,877    |    | 0.542        |  |
| December-05  | 5,314,890  |    | 3,166,532    |    | 0.596        |  |
| January-06   | 5,121,648  |    | 2,880,323    |    | 0.562        |  |
| February-06  | 5,040,198  |    | 2,925,515    |    | 0.580        |  |
| March-06     | 5,714,087  |    | 3,104,192    |    | 0.543        |  |
| Fiscal YTD   | 47,224,998 | \$ | 26,930,766   | \$ | 0.570        |  |