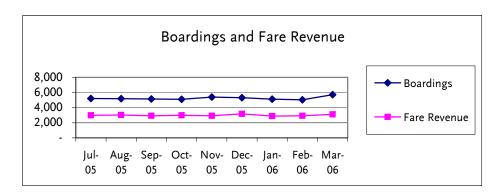

## Metro San Fernando Valley

Passenger Fare Revenue per Boarding For the Nine Months Ended March 31, 2006

|              |            |    |              | Fa | re Revenue   |  |
|--------------|------------|----|--------------|----|--------------|--|
|              | Boardings  |    | Fare Revenue | р  | per Boarding |  |
| July-05      | 5,212,720  | \$ | 2,991,889    | \$ | 0.574        |  |
| August-05    | 5,177,942  |    | 3,031,174    |    | 0.585        |  |
| September-05 | 5,145,073  |    | 2,920,322    |    | 0.568        |  |
| October-05   | 5,092,162  |    | 2,979,942    |    | 0.585        |  |
| November-05  | 5,406,278  |    | 2,930,877    |    | 0.542        |  |
| December-05  | 5,314,890  |    | 3,166,532    |    | 0.596        |  |
| January-06   | 5,121,648  |    | 2,880,323    |    | 0.562        |  |
| February-06  | 5,040,198  |    | 2,925,515    |    | 0.580        |  |
| March-06     | 5,714,087  |    | 3,104,192    |    | 0.543        |  |
| Fiscal YTD   | 47,224,998 | \$ | 26,930,766   | \$ | 0.570        |  |