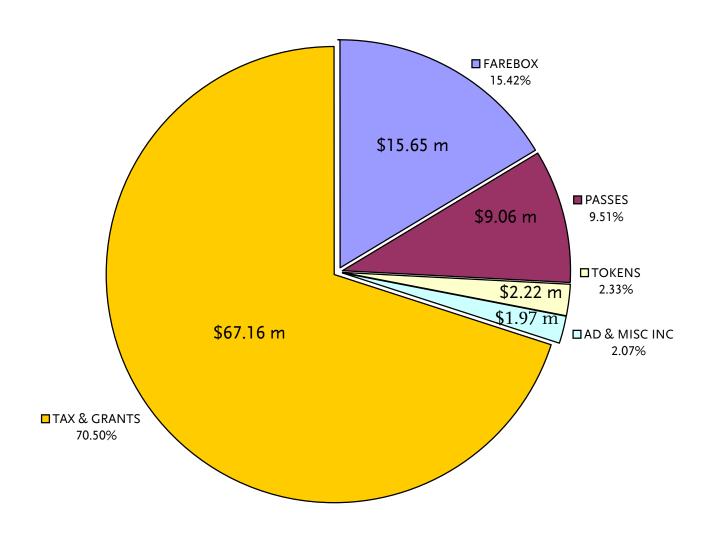

Metro San Fernando Valley
Revenue Report
For the Nine Months Ended March 31, 2006

(in millions)

Total Revenue \$96.06 m