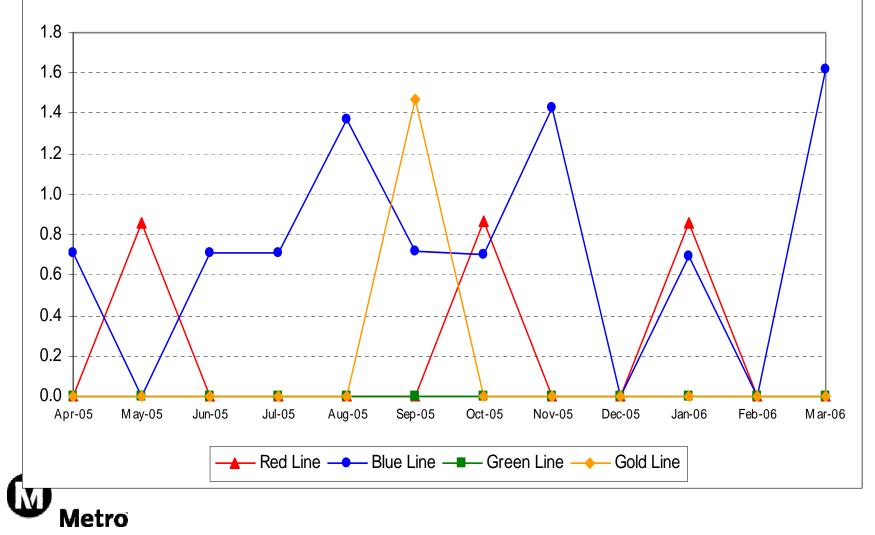

#### **ACCIDENTS- RAIL**

#### **RAIL ACCIDENTS PER 100,000 REVENUE TRAIN MILES**