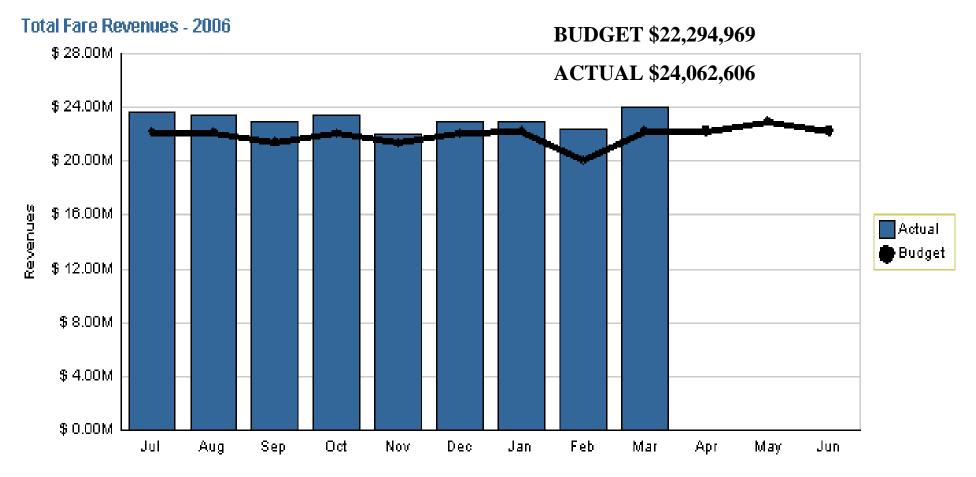

Boardings       | 1,018,521     | 881,863          | 15.5 | 914,273       | 11.4 |



# **RIDERSHIP-GOLD LINE**

| GOLDLINE                                | March<br>2006 | February<br>2006 | %    | March<br>2005 | %     |
|-----------------------------------------|---------------|------------------|------|---------------|-------|
| Average Weekday<br>Boardings            | 15,769        | 15,325           | 2.9  | 15,226        | 3.6   |
| Average Saturday<br>Boardings           | 7,172         | 7,003            | 0    | 10,924        | -34.0 |
| Average Sunday and<br>Holiday Boardings | 6,761         | 6,599            | 2.5  | 8,287         | -18.4 |
| Total Calendar<br>Month Boardings       | 418,416       | 360,902          | 15.9 | 427,031       | -2.0  |



#### **FARE REVENUE**





# FUEL

| Fuel                     | FY06<br>Budget | Actual<br>(March 06<br>Avg) | %  |
|--------------------------|----------------|-----------------------------|----|
| CNG (per<br>therm)       | .80            | 0.8588                      | 7  |
| Diesel (per<br>gallon)   | 1.46           | 2.1875                      | 50 |
| Gasoline (per<br>gallon) | 1.93           | 2.30                        | 19 |



### **ACCIDENTS- BUS**

| ACCIDENTS PER 100,000<br>VEHICLE HOURS- |             |        |       |
|-----------------------------------------|-------------|--------|-------|
| MARCH 06                                | FY06 Budget | Actual | %     |
| Westside/Central                        | 46.47       | 60.07  | -22.6 |
| Gateway Cities                          | 50.67