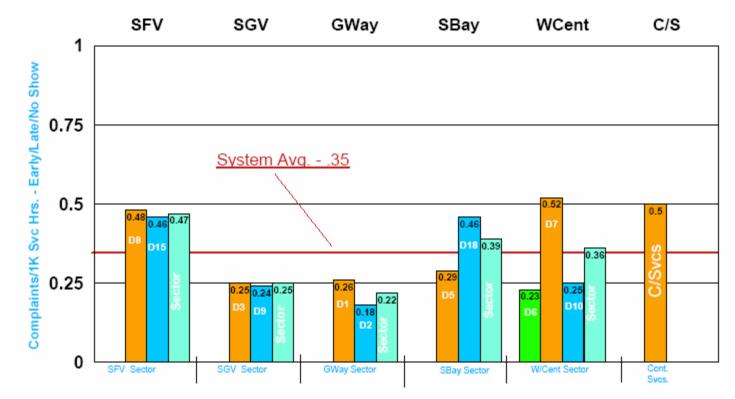

### **CUSTOMER COMPLAINTS BY SECTOR**

#### Schedule Performance Categories

Complaints per 1000 Service Hours Sector/Division Comparison - March 2006