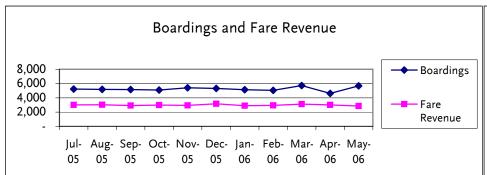

## **DISCUSSION**

The following items are presented for discussion:

- 1. Metro San Fernando Valley Budget Update
- 2. Revenue Report
- 3. Passenger Fare Revenue per Boarding

Prepared by Metro San Fernando Valley Sector Administration and Finance Staff.