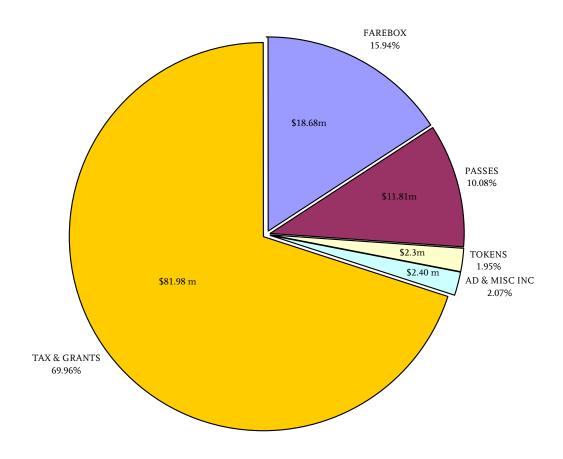

## **DISCUSSION**

The following items are presented for discussion:

- 1. Metro San Fernando Valley Budget Update
- 2. Revenue Report
- 3. Passenger Fare Revenue per Boarding

Prepared by Metro San Fernando Valley Sector Administration and Finance Staff.