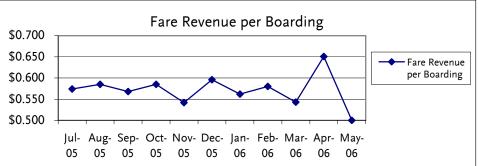

## **DISCUSSION**

The following items are presented for discussion:

- 1. Metro San Fernando Valley Budget Update
- 2. Revenue Report
- 3. Passenger Fare Revenue per Boarding

Prepared by Metro San Fernando Valley Sector Administration and Finance Staff.