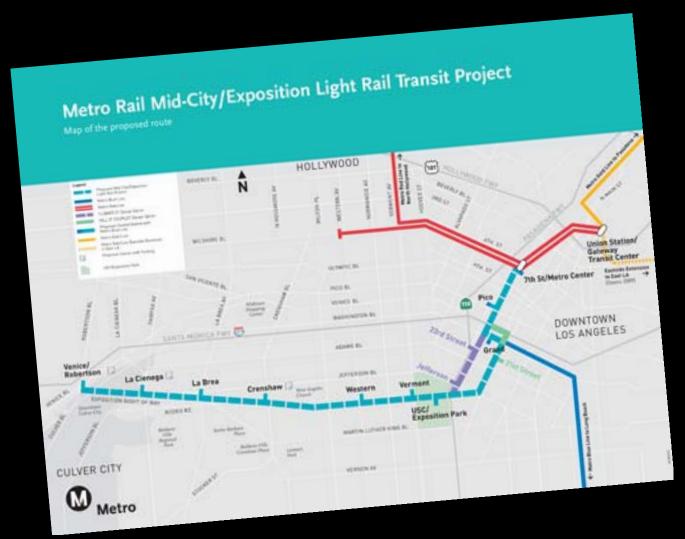

#### Purpose

- Need to print materials for Expo project
- 2 Metro Red Lines confuse customers
- Show extent of fixed guideway system
  - Harbor busway 13K+ / day
  - El Monte busway 33K+ / day

# Mid-City/Exposition Line Community Input on Color Designation

## EIR Phase Materials (example)