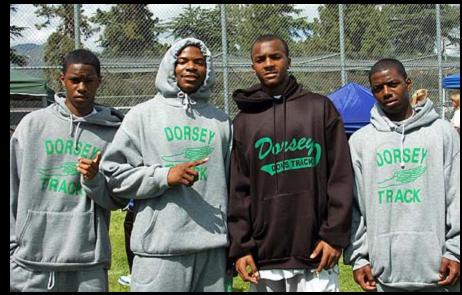

#### **Dorsey High School**

#### **Public Comment Summary**

- March/April Board Meetings:
  - 8 supported aqua; 0 opposed aqua
- Dorsey High School Community Mtng
  - Approx 150 attendees; 0 opposed aqua proposal
- Aqua "Endorsed" by Friends4Expo
- NBC Poll
  - 66% "Aqua Line"; 34% "prefer different name"