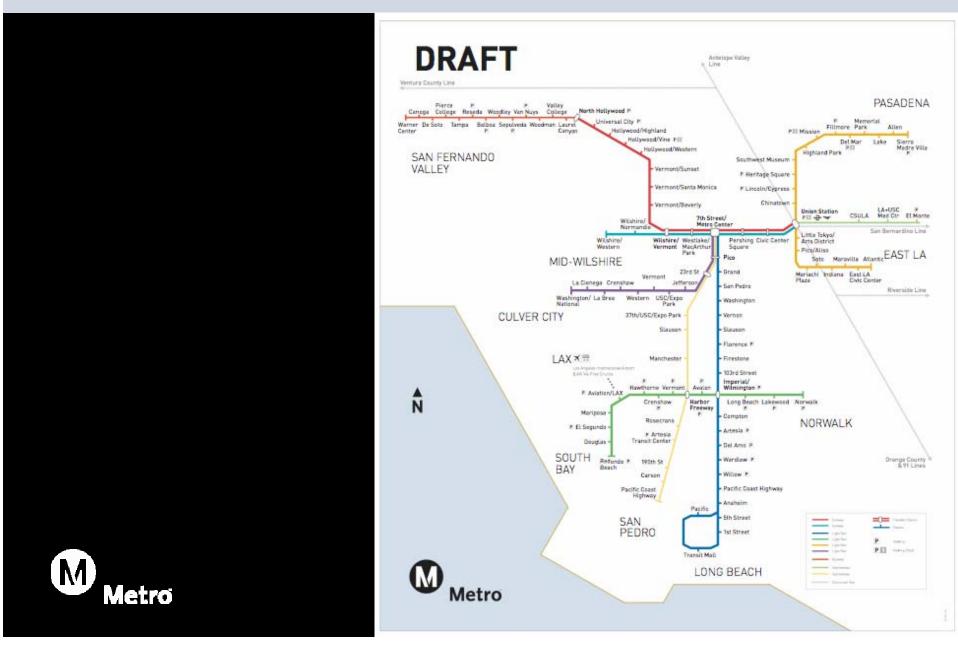

#### Purpose

- Need to print materials for Expo project
- 2 Metro Red Lines confuse customers
- Show extent of fixed guideway system
  - Harbor busway 13K+ / day
  - El Monte busway 33K+ / day

#### **Current Map**