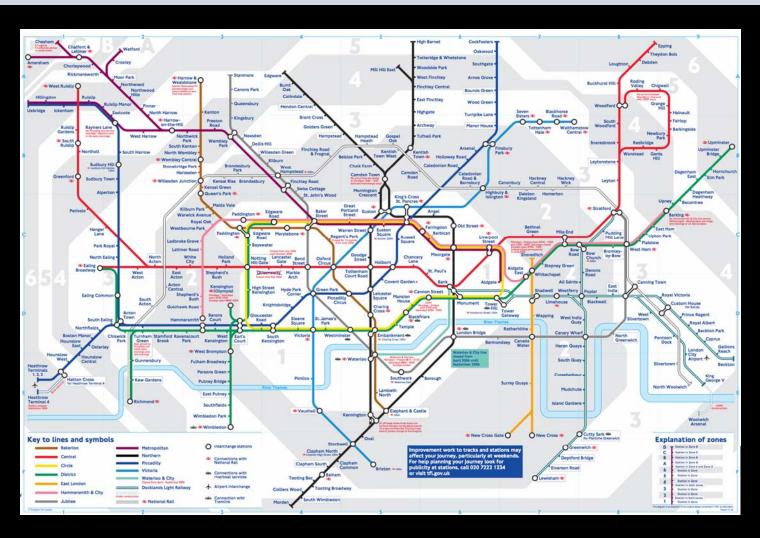

#### **Color Designations**

Executive Management and Audit Committee July 20, 2006



#### **Objectives**

- Build awareness of transit options
- Increase ridership
- Improve customer wayfinding



#### Purpose

- Need to print materials for Expo project
- 2 Metro Red Lines confuse customers
- Show extent of fixed guideway system
  - Harbor busway 13K+ / day
  - El Monte busway 33K+ / day



#### **Criteria**

- Bright, legible
- Address broad range of operational requirements (visual and audible)
- Short, preferably <2 syllables</li>
- Easy to print and produce
- Consider associations



### London Map





#### **New York City Map**





#### Washington Map





#### **Mexico City Map**





#### Tokyo Map





#### **Current Map**



#### **Proposed Color Designations**



#### **Alternative Color Designations**



#### For fun





# Mid-City/Exposition Line Community Input on Color Designation



## EIR Phase Materials (example)





#### **EIR Phase Summary**

- 76 community meetings/events
- 3 public workshops
- 3 open houses
- 2,100 comments received
- 20 public comments at December 2005
   Board meeting

No comments/objections to aqua were voiced



#### EIR Phase Open House (1 of 3)





#### "Metro Aqua Line" Project 2000





#### **Eastern Building**





#### **LA Convention Center**





#### Figueroa Corridor BID Ambassadors





#### Figueroa Corridor BID Amenities





##