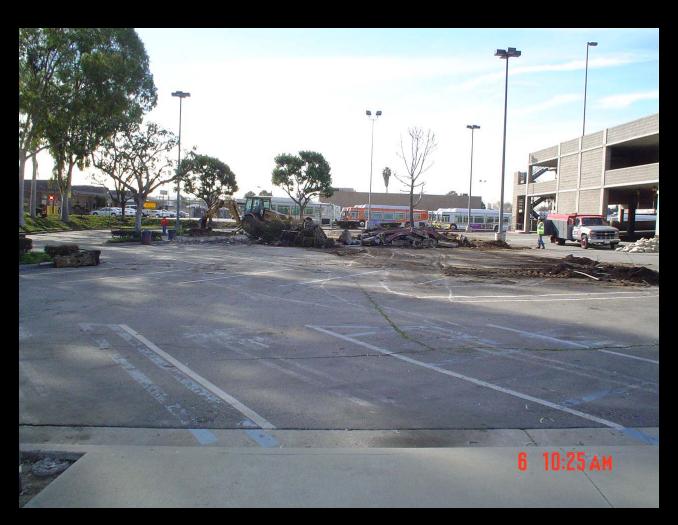

Los Angeles County Metropolitan Transportation Authority

#### Metro Bus Division 9 (El Monte): New Transportation Building Project



# Progress Photos and Renderings: 1/06 to 7/06 July 2006



Item #26

# **Aerial of Division 9 Facility**









# **Ground Breaking: January 2006**









#### Site Demolition: February 6, 2006









# **Excavation and Grading: February 24, 2006**









#### Utility Work: April 21, 2006









#### Fine Grade of Building Pad: May 11, 2006









# First Foundation Pour: May 31, 2006









#### Foundation Rebar: June 5, 2006









#### **Completed Foundation: July 8, 2006**









# **Artist's Rendering (East Side)**









# **Artist's Rendering (North Side)**