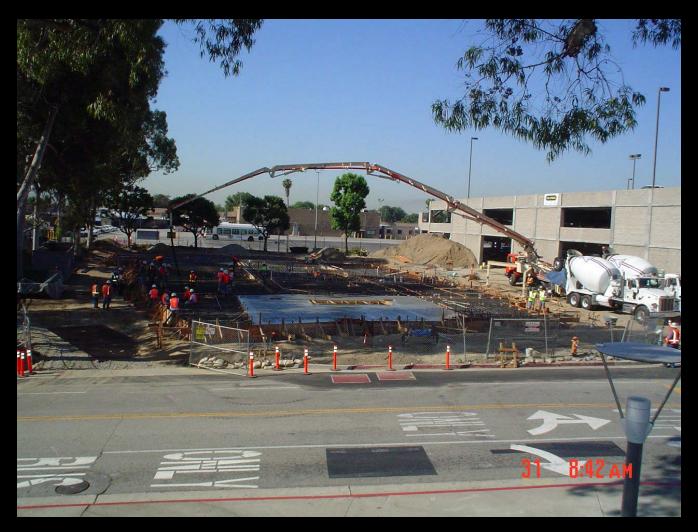

Los Angeles County Metropolitan Transportation Authority

#### Metro Bus Division 9 (El Monte): New Transportation Building Project



# Progress Photos and Renderings: 1/06 to 7/06 July 2006



Item #26

# **Aerial of Division 9 Facility**









# **Ground Breaking: January 2006**









#### Site Demolition: February 6, 2006









# **Excavation and Grading: February 24, 2006**









#### Utility Work: April 21, 2006









#### Fine Grade of Building Pad: May 11, 2006









# First Foundation Pour: May 31, 2006









#### Foundation Rebar: June 5, 2006









#### **Completed Foundation: July 8, 2006**









# **Artist's Rendering (East Side)**









# **Artist's Rendering (North Side)**