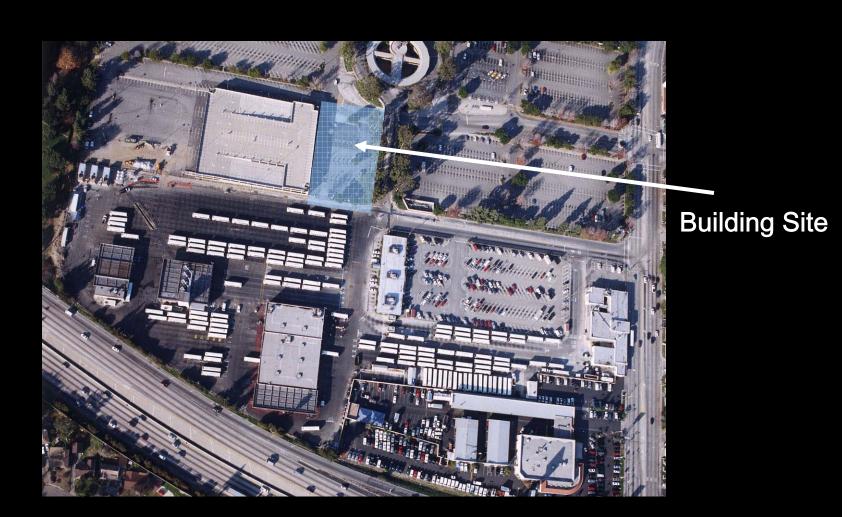

Los Angeles County Metropolitan Transportation Authority

#### Metro Bus Division 9 (El Monte): New Transportation Building Project



# Progress Photos and Renderings: 1/06 to 7/06 July 2006



Item #26

# **Aerial of Division 9 Facility**









# **Ground Breaking: January 2006**









#### Site Demolition: February 6, 2006









# **Excavation and Grading: February 24, 2006**









#### Utility Work: April 21, 2006









#### Fine Grade of Building Pad: May 11, 2006









# First Foundation Pour: May 31, 2006









#### Foundation Rebar: June 5, 2006









#### **Completed Foundation: July 8, 2006**









# **Artist's Rendering (East Side)**









# **Artist's Rendering (North Side)**