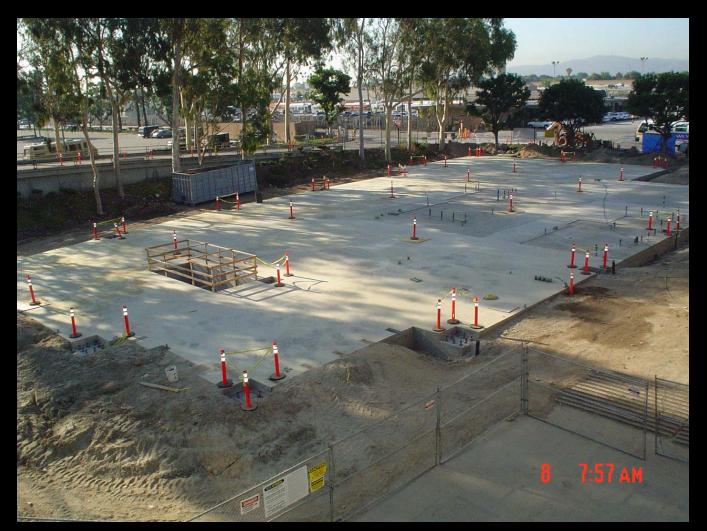

Los Angeles County Metropolitan Transportation Authority

#### Metro Bus Division 9 (El Monte): New Transportation Building Project



# Progress Photos and Renderings: 1/06 to 7/06 July 2006



Item #26

# **Aerial of Division 9 Facility**









# **Ground Breaking: January 2006**









#### Site Demolition: February 6, 2006









# **Excavation and Grading: February 24, 2006**









#### Utility Work: April 21, 2006









#### Fine Grade of Building Pad: May 11, 2006









# First Foundation Pour: May 31, 2006









#### Foundation Rebar: June 5, 2006









#### **Completed Foundation: July 8, 2006**









# **Artist's Rendering (East Side)**









# **Artist's Rendering (North Side)**