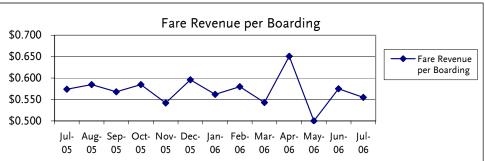

#### Metro San Fernando Valley

Passenger Fare Revenue per Boarding For the Thirteen Months Ended July 31, 2006

|              | Boarding  |    |              | Fare Revenue |       |
|--------------|-----------|----|--------------|--------------|-------|
|              | Estimates |    | Fare Revenue | per Boarding |       |
| July-05      | 5,212,720 | \$ | 2,991,889    | \$           | 0.574 |
| August-05    | 5,177,942 |    | 3,031,174    |              | 0.585 |
| September-05 | 5,145,073 |    | 2,920,322    |              | 0.568 |
| October-05   | 5,092,162 |    | 2,979,942    |              | 0.585 |
| November-05  | 5,406,278 |    | 2,930,877    |              | 0.542 |
| December-05  | 5,314,890 |    | 3,166,532    |              | 0.596 |
| January-06   | 5,121,648 |    | 2,880,323    |              | 0.562 |
| February-06  | 5,040,198 |    | 2,925,515    |              | 0.580 |
| March-06     | 5,714,087 |    | 3,104,192    |              | 0.543 |
| April-06     | 4,611,593 |    | 3,003,691    |              | 0.651 |
| May-06       | 5,675,058 |    | 2,840,214    |              | 0.500 |
| June-06      | 5,775,273 |    | 3,321,063    |              | 0.575 |
| July-06      | 5,333,484 |    | 2,962,396    |              | 0.555 |

#### Note:

<sup>1.</sup> Revenue includes passenger fares: cash, tokens, and passes. Taxes, grants and adverstisement revenue is not included.