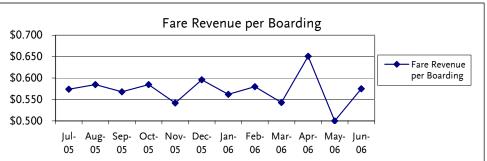

### Metro San Fernando Valley

Passenger Fare Revenue per Boarding For the Twelve Months Ended June 30, 2006

|              | Boarding   |                 | Far | e Revenue  |
|--------------|------------|-----------------|-----|------------|
|              | Estimates  | Fare Revenue    | per | · Boarding |
| July-05      | 5,212,720  | \$<br>2,991,889 | \$  | 0.574      |
| August-05    | 5,177,942  | 3,031,174       |     | 0.585      |
| September-05 | 5,145,073  | 2,920,322       |     | 0.568      |
| October-05   | 5,092,162  | 2,979,942       |     | 0.585      |
| November-05  | 5,406,278  | 2,930,877       |     | 0.542      |
| December-05  | 5,314,890  | 3,166,532       |     | 0.596      |
| January-06   | 5,121,648  | 2,880,323       |     | 0.562      |
| February-06  | 5,040,198  | 2,925,515       |     | 0.580      |
| March-06     | 5,714,087  | 3,104,192       |     | 0.543      |
| April-06     | 4,611,593  | 3,003,691       |     | 0.651      |
| May-06       | 5,675,058  | 2,840,214       |     | 0.500      |
| June-06      | 5,775,273  | 3,321,063       |     | 0.575      |
| Fiscal YTD   | 63,286,922 | 36,095,733      |     | 0.570      |
|              |            |                 |     |            |

#### Note:

<sup>1.</sup> Revenue includes passenger fares: cash, tokens, and passes. Taxes, grants and adverstisement revenue is not included.