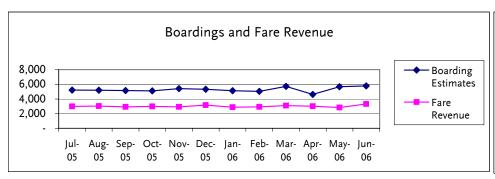

### Metro San Fernando Valley

Passenger Fare Revenue per Boarding For the Twelve Months Ended June 30, 2006

|              | Boarding   |                 | Far | e Revenue  |
|--------------|------------|-----------------|-----|------------|
|              | Estimates  | Fare Revenue    | per | · Boarding |
| July-05      | 5,212,720  | \$<br>2,991,889 | \$  | 0.574      |
| August-05    | 5,177,942  | 3,031,174       |     | 0.585      |
| September-05 | 5,145,073  | 2,920,322       |     | 0.568      |
| October-05   | 5,092,162  | 2,979,942       |     | 0.585      |
| November-05  | 5,406,278  | 2,930,877       |     | 0.542      |
| December-05  | 5,314,890  | 3,166,532       |     | 0.596      |
| January-06   | 5,121,648  | 2,880,323       |     | 0.562      |
| February-06  | 5,040,198  | 2,925,515       |     | 0.580      |
| March-06     | 5,714,087  | 3,104,192       |     | 0.543      |
| April-06     | 4,611,593  | 3,003,691       |     | 0.651      |
| May-06       | 5,675,058  | 2,840,214       |     | 0.500      |
| June-06      | 5,775,273  | 3,321,063       |     | 0.575      |
| Fiscal YTD   | 63,286,922 | 36,095,733      |     | 0.570      |
|              |            |                 |     |            |

#### Note:

<sup>1.</sup> Revenue includes passenger fares: cash, tokens, and passes. Taxes, grants and adverstisement revenue is not included.