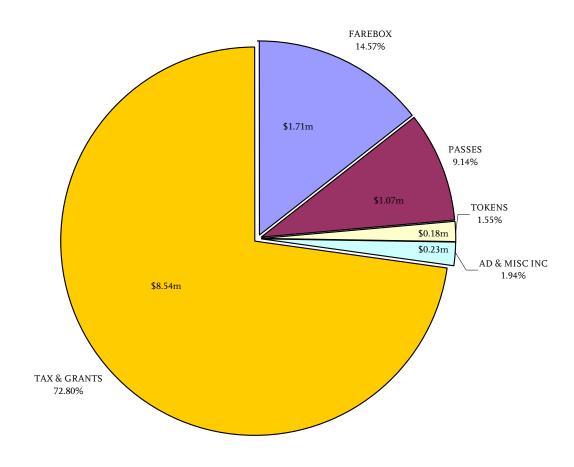

Metro San Fernando Valley Revenue Report For the Month Ended July 31, 2006 (in millions)

Total Revenue \$11.73m