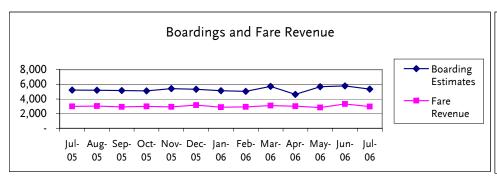

#### Metro San Fernando Valley

Passenger Fare Revenue per Boarding For the Thirteen Months Ended July 31, 2006

|              | Boarding  |    |              | Fare Revenue |       |
|--------------|-----------|----|--------------|--------------|-------|
|              | Estimates |    | Fare Revenue | per Boarding |       |
| July-05      | 5,212,720 | \$ | 2,991,889    | \$           | 0.574 |
| August-05    | 5,177,942 |    | 3,031,174    |              | 0.585 |
| September-05 | 5,145,073 |    | 2,920,322    |              | 0.568 |
| October-05   | 5,092,162 |    | 2,979,942    |              | 0.585 |
| November-05  | 5,406,278 |    | 2,930,877    |              | 0.542 |
| December-05  | 5,314,890 |    | 3,166,532    |              | 0.596 |
| January-06   | 5,121,648 |    | 2,880,323    |              | 0.562 |
| February-06  | 5,040,198 |    | 2,925,515    |              | 0.580 |
| March-06     | 5,714,087 |    | 3,104,192    |              | 0.543 |
| April-06     | 4,611,593 |    | 3,003,691    |              | 0.651 |
| May-06       | 5,675,058 |    | 2,840,214    |              | 0.500 |
| June-06      | 5,775,273 |    | 3,321,063    |              | 0.575 |
| July-06      | 5,333,484 |    | 2,962,396    |              | 0.555 |

#### Note:

<sup>1.</sup> Revenue includes passenger fares: cash, tokens, and passes. Taxes, grants and adverstisement revenue is not included.