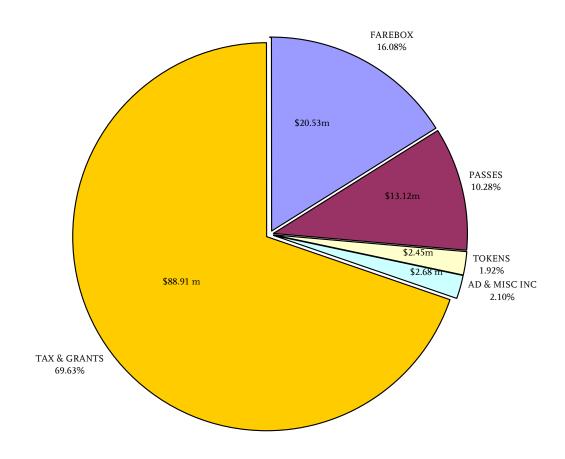

# Metro San Fernando Valley Revenue Report For the Twelve Months Ended June 30, 2006 (in millions)

# Total Revenue \$127.68m