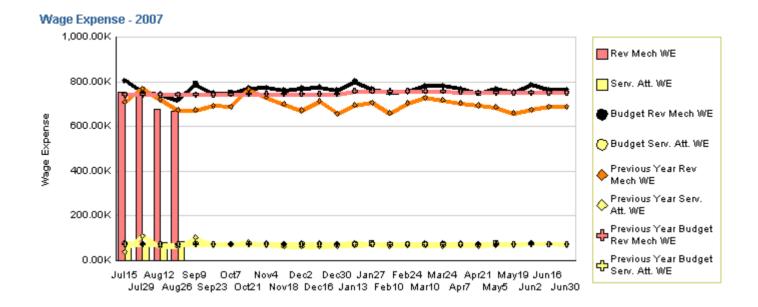

# **ATU Wage Expense (Sector)**

## YTD as of Aug 26, 2006 (dollars in millions)

| Actual  | Budget  | Last Year |
|---------|---------|-----------|
| \$14.93 | \$14.59 | \$13.63   |

Variation: \$340 thousand or 2.33% over budget Change: \$1.30 million or 9.51% greater than last year

FY06 year-end at \$92.97M: -\$0.62M or 0.67% under budget