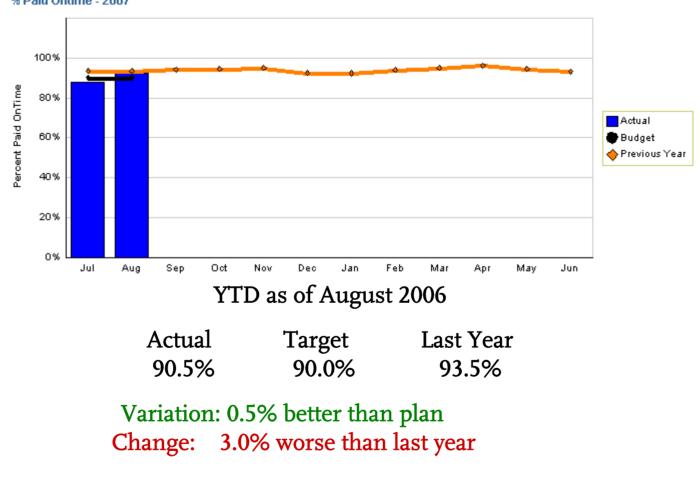

# **On Time Bill Paying**

% Paid Ontime - 2007

FY06 year-end was 93% which was 3% better than target.