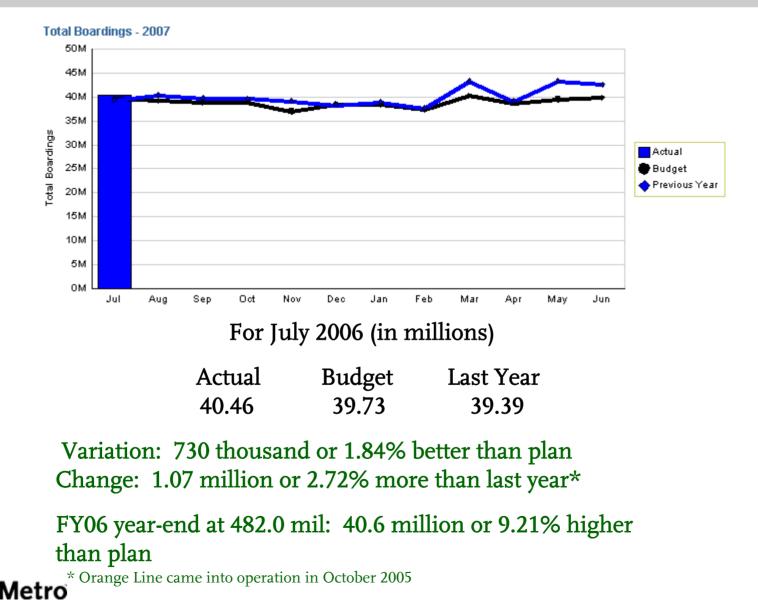

|                 | AFSCME Non-Sector Wage Expense Per VH<br>FY07                                             | Resources      |                                           | 1                                  |
|        |                 | CNG Cost and Usage Per Vehicle Hour FY07                                                  |                |                                           |                                    |



## **Fare Revenues**



YTD as of Aug 2006 (dollars in millions)

| Actual  | Budget  | Last Year |
|---------|---------|-----------|
| \$49.15 | \$47.11 | \$47.09   |

Variation: \$2.04 million or 4.33% better than plan Change: \$2.06 million or 4.37% higher than last year

Metro

FY06 year-end at \$279.6M: \$16.0 million or 6.05% more than plan

# **Boardings**



# Fare Revenue per Boarding



For July 2006

| Actual | Budget | Last Year |
|--------|--------|-----------|
| \$0.60 | \$0.59 | \$0.59    |

Variation: \$0.01 or 1.69% more than budget Change: \$0.01 or 1.69% more than last year

FY06 year-end at \$0.58: -\$0.02 or 3.33% less than budget Metro

# **Operator Wage Expense**



### YTD as of Aug 26, 2006 (dollars in millions)

| Actual  | Budget  | Last Year |
|---------|---------|-----------|
| \$36.33 | \$36.09 | \$34.33   |

Variation: \$240 thousand or 0.67% over budget Change: \$2.00 million or 5.83% more than last year

Metro

FY06 year-end at \$224.5M: \$2.3M or 1.02% over budget

# **ATU Wage Expense (Sector)**



## YTD as of Aug 26, 2006 (dollars in millions)

| Actual  | Budget  | Last Year |
|---------|---------|-----------|
|