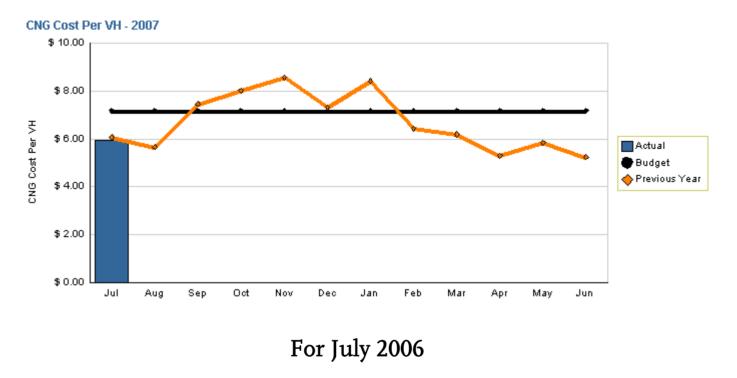

# **CNG Cost per Vehicle Hour**

| Actual | Budget | Last Year |
|--------|--------|-----------|
| \$5.93 | \$7.17 | \$6.07    |

Variation: -\$1.24 per hour or 17.29% under budget Change: -\$0.14 per hour or 2.31% lower than last year

FY06 year-end at \$6.70: \$1.06 or 18.72% over budget

Metro