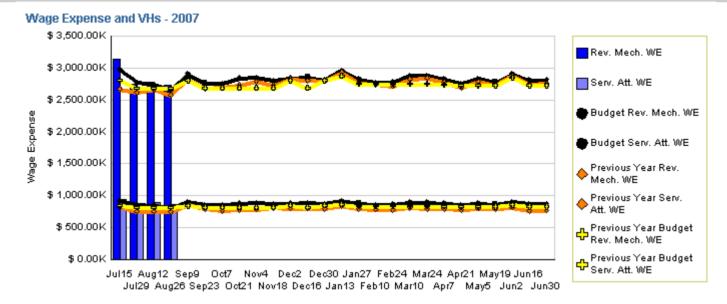

# **Operator Wage Expense**

### YTD as of Aug 26, 2006 (dollars in millions)

| Actual  | Budget  | Last Year |
|---------|---------|-----------|
| \$36.33 | \$36.09 | \$34.33   |

Variation: \$240 thousand or 0.67% over budget Change: \$2.00 million or 5.83% more than last year

Metro

FY06 year-end at \$224.5M: \$2.3M or 1.02% over budget