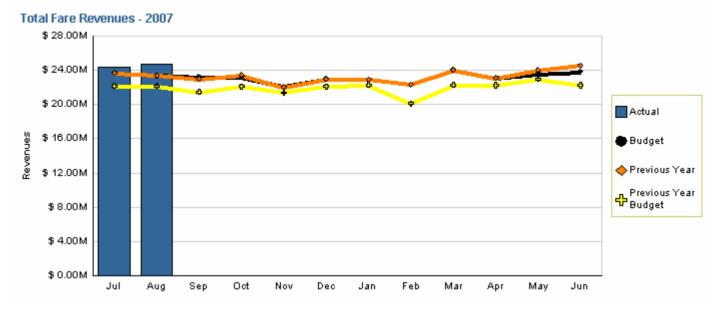

## **Fare Revenues**

YTD as of Aug 2006 (dollars in millions)

| Actual  | Budget  | Last Year |
|---------|---------|-----------|
| \$49.15 | \$47.11 | \$47.09   |

Variation: \$2.04 million or 4.33% better than plan Change: \$2.06 million or 4.37% higher than last year

Metro

FY06 year-end at \$279.6M: \$16.0 million or 6.05% more than plan