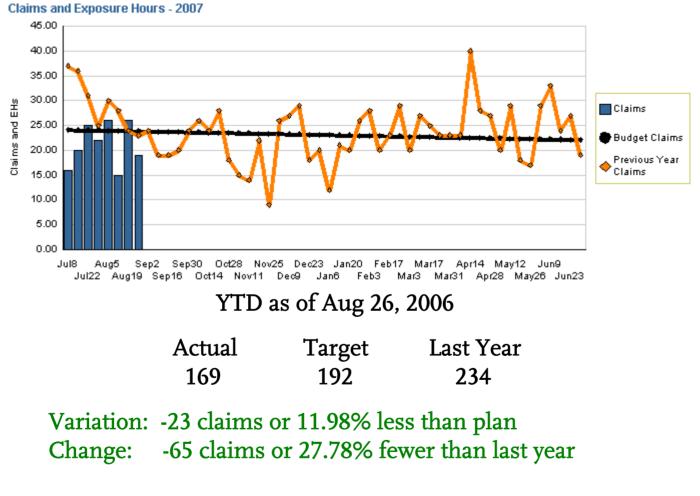

# **Total Workers Compensation Claims**

FY06 year-end at 1,247 claims: 16 or 1.28% over target

## YTD as of Aug 26, 2006

| Actual | Target | Last Year |
|--------|--------|-----------|
| 12.66  | 14.11  | 17.73     |

Variation: -1.45 claims or 10.28% less than plan Change: -5.07 claims or 28.60% fewer than last year

FY06 year-end at 14.34 claims per 200K exposure hours was on target.