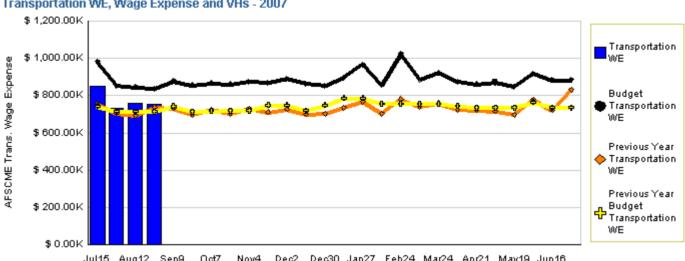

# **AFSCME** Transportation Wage Expense

Transportation WE, Wage Expense and VHs - 2007

Jul15 Aug12 Sep9 Oct7 Nov4 Dec2 Dec30 Jan27 Feb24 Mar24 Apr21 May19 Jun16 Jul29 Aug26 Sep23 Oct21 Nov18 Dec16 Jan13 Feb10 Mar10 Apr7 May5 Jun2 Jun30

### YTD as of Aug 26, 2006 (dollars in million)

| Actual | Budget | Last Year |
|--------|--------|-----------|
| \$3.10 | \$3.52 | \$2.90    |

Variation: -\$420,000 or 11.93% under budget Change: \$200,000 or 6.90% higher than last year

FY06 year-end at \$18.95M: -\$310,000 or 1.59% under budget