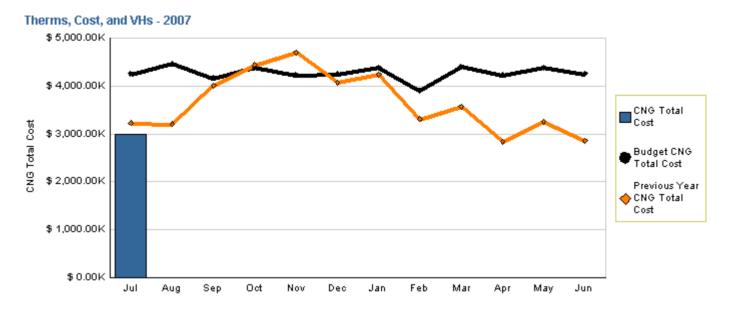

# **Compressed Natural Gas Cost (CNG)**

For July 2006 (dollars in millions)

| Actual | Budget | Last Year |
|--------|--------|-----------|
| \$3.00 | \$4.25 | \$3.23    |

Variation: -\$1.25 million or 29.41% under budget Change: -\$0.23 million or 7.12% lower than last year

FY06 year-end at \$43.7M: \$6.22M or 16.58% over budget FY07 total budget at \$51.3M