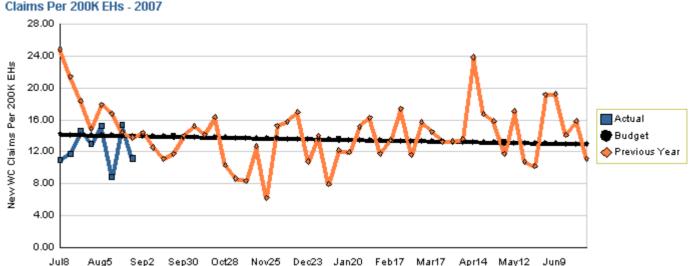

# New Weekly Workers Comp. Claims per 200,000 Exposure Hours

Jul8 Aug5 Sep2 Sep30 Oct28 Nov25 Dec23 Jan20 Feb17 Mar17 Apr14 May12 Jun9 Jul22 Aug19 Sep16 Oct14 Nov11 Dec9 Jan6 Feb3 Mar3 Mar31 Apr28 May26 Jun23