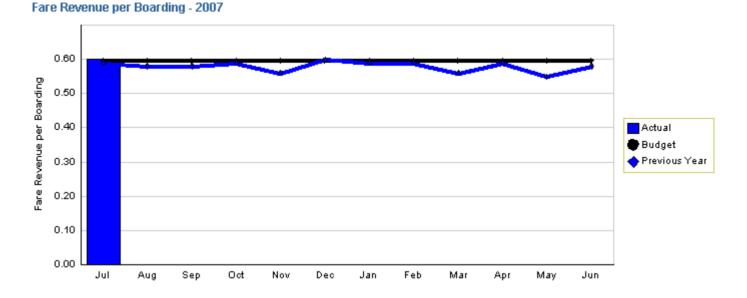

# Fare Revenue per Boarding

For July 2006

| Actual | Budget | Last Year |
|--------|--------|-----------|
| \$0.60 | \$0.59 | \$0.59    |

Variation: \$0.01 or 1.69% more than budget Change: \$0.01 or 1.69% more than last year

FY06 year-end at \$0.58: -\$0.02 or 3.33% less than budget Metro