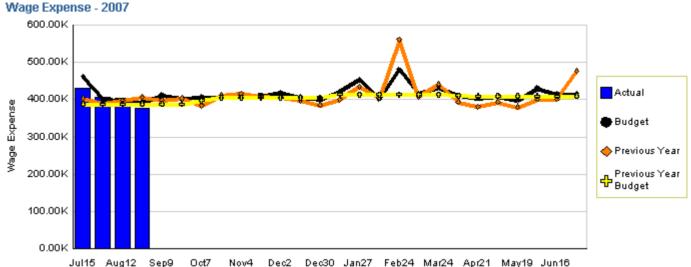

# **Operator Wage Expense**

### YTD as of Aug 26, 2006 (dollars in millions)

| Actual  | Budget  | Last Year |
|---------|---------|-----------|
| \$36.33 | \$36.09 | \$34.33   |

Variation: \$240 thousand or 0.67% over budget Change: \$2.00 million or 5.83% more than last year

Metro

FY06 year-end at \$224.5M: \$2.3M or 1.02% over budget