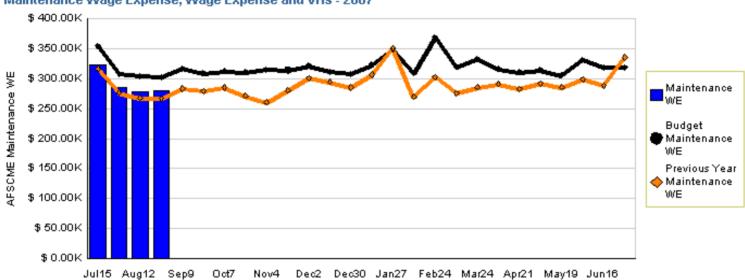

## **AFSCME** Maintenance Wage Expense

Maintenance Wage Expense, Wage Expense and VHs - 2007

Jul29 Aug26 Sep23 Oct21 Nov18 Dec16 Jan13 Feb10 Mar10 Apr7 May5 Jun2 Jun30

#### YTD as of Aug 26, 2006 (dollars in millions)

| Actual | Budget | Last Year |
|--------|--------|-----------|
| \$1.17 | \$1.27 | \$1.13    |

Variation: -\$100,000 or 8.09% under budget Change: \$40,000 or 3.54% higher than last year

FY06 year-end at \$7.53M: \$35,000 or 0.47% over budget