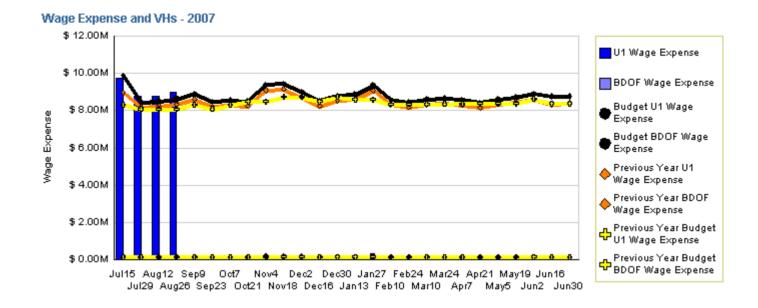

# **Operator Wage Expense**

### YTD as of Aug 26, 2006 (dollars in millions)

| Actual  | Budget  | Last Year |
|---------|---------|-----------|
| \$36.33 | \$36.09 | \$34.33   |

Variation: \$240 thousand or 0.67% over budget Change: \$2.00 million or 5.83% more than last year

Metro

FY06 year-end at \$224.5M: \$2.3M or 1.02% over budget