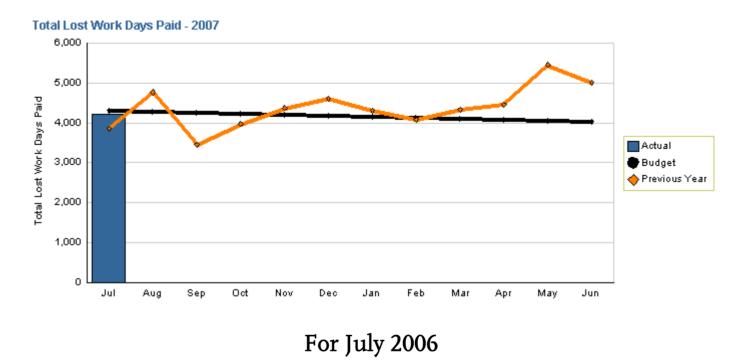

# Lost Work Days Paid

ActualTargetLast Year4,2224,3073,864

Variation: -85 days or 2.0% better than planChange: 358 days or 9.3% worse than last year

Metro

FY06 year-end at 52,719 days: 1,142 days or 2.21% over target