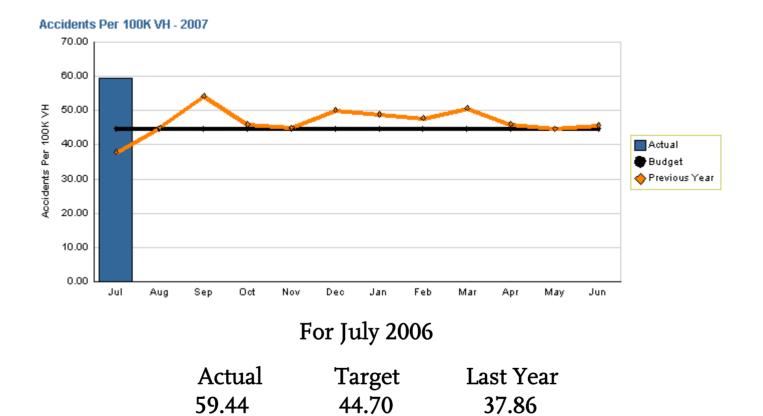

# Sector Bus Accidents per 100,000 Vehicle Hours

Variation: 14.74 accidents or 32.98% worse than plan Change: 21.58 accidents or 57.00% more than last year

FY06 year-end at 46.88 accidents per 100K vehicle hours was 0.82% over target.