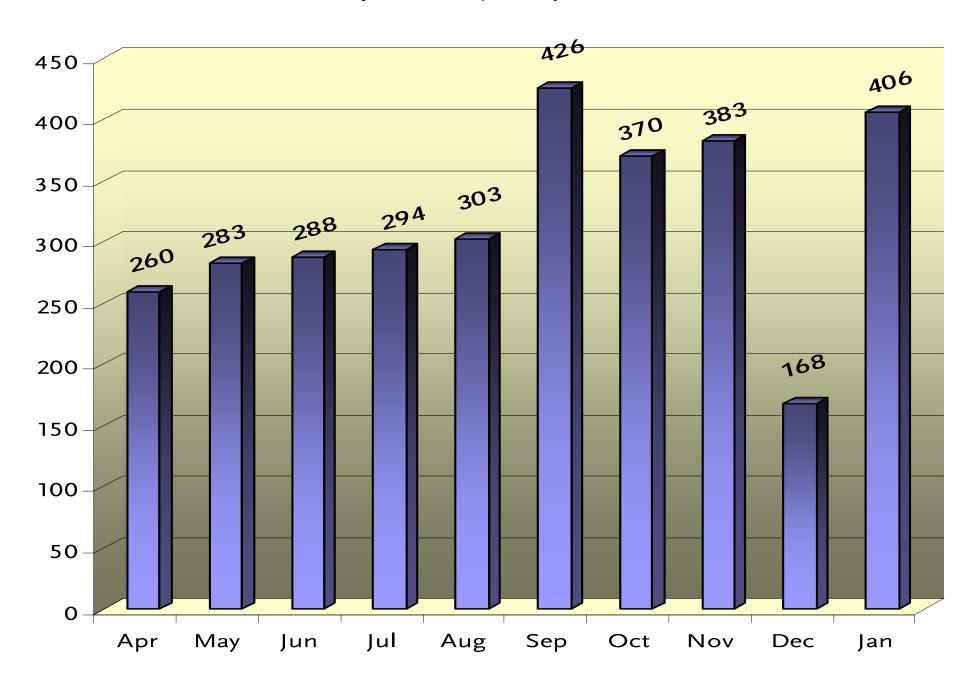

公交**車吧

大都會捷運公交車曾獲美國公共運輸協會評鑑為全國最傑出的運輸系統。我們的車 隊比以前更亮麗,更安全,服務更快捷,班次更多,而且現在正趕建兩條輕軌鐵路 中,搭乘我們的公交車,此以往更舒適,現在是您搭乘大都會公交車的時刻了。

#### 金德鐵路增加了火車班次

搭乘金線鐵路火車往來於洛杉磯城中區與帕沙迪納之間,現在可以節省30%的等車時 間。改善系統之後,上、下班尖鋒時刻幾乎每10分鑑有一班車。我們還利用金綠鐵路 快車還減少了停車站,大幅縮減上、下班通車時間。詳情請上網查看,網址為: Metro.net •

#### **大都會變週局把汽油稅收入用於改善服務**

大都會捷運局今年動用了第42號提案繼收汽油稅的撥款六億七千萬元,運用在例如 揽建高速路共乘車道、新建捷運火車鐵路、改善巴士服務等重要計劃上。明年遺綱 好約四億六千萬元預算,用於建造展寬輕執鐵路和更多高速路。

#### **浴袋大部會公交取去饥憊荷皿活聖認節大遊行**

一年一度的荷里活聚經節大遊行,今年是第75屆,定11月26日星期天舉行。當天去 捌贷將會看到您心饞的名藝人、管號樂隊、花車、名貴古董車、馬術隊和更多精采 表演。大都會輕軌鐵路的Hollywood/Michland,Hollywood/Vine車站正好在遊行路線 上。想要連接 銀四 / ...erro Trip Planner ) ,網址為:Metro.net。

#### **☆ 建算號提迎公**章

想找一個待遇好的兼差工作嗎?何不當一個捷運公車司機?完成訓練後起翡為 \$13.36,而且不需要經驗。想申請徵213.922.DRIVE,或上網查看,網址為: metro.net



## Number of Bus Operator Applications Received April 2006 - January 2007



# **Bridge Program**

### Six Classes:

- ✓ 211 Completed Bridge Program
- √ 176 Hired or In Process
- √ 35 Disqualified/Out of Process

28 Students enrolled in ESL classes at Los Angeles City College



# **Bus Operator Training & Vacancies**

Operator training completion rates: D

December 2006

53%

January 2007

67%

**Average Vacancies:** 

January 2007

191

**Actual Vacancy number:** 

February 11, 2007

161



## **Next Steps**

Review program for efficiencies and performance

Continue Employee Referral Program and Metro Brief Ads

Continue to seek long-term funding sources

- City of Los Angeles Sector Initiative will fund 6 classes, should serve over 170 participants
- Canoga Park WSC funded one class this month
- Southeast LA-Crenshaw WorkSource Center will fund one class