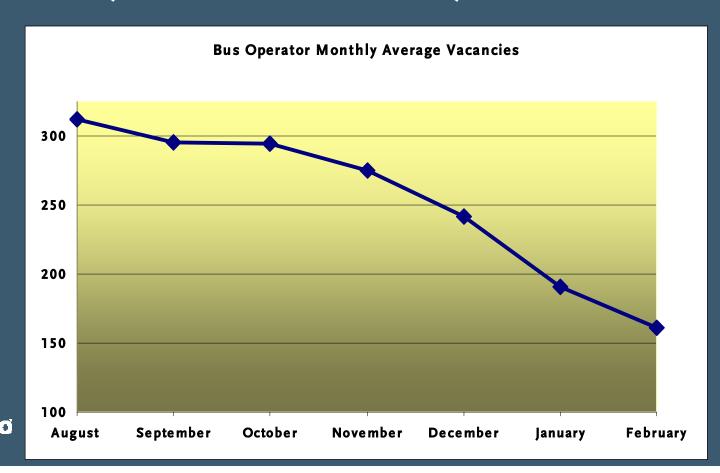

# **Bus Operator Training & Vacancies**

Operator training completion rates: D

December 2006

53%

January 2007

67%

**Average Vacancies:** 

January 2007

191

**Actual Vacancy number:** 

February 11, 2007

161