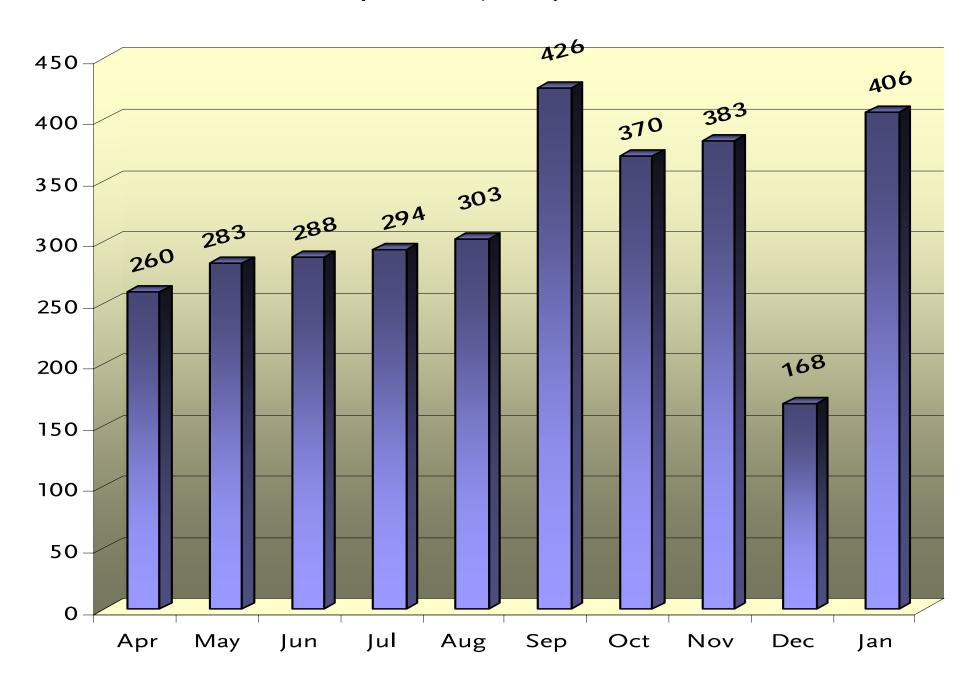

交**車吧

大都會捷運公交車曾獲美國公共運輸協會評鑑為全國最傑出的運輸系統。我們的車 隊比以前更亮麗,更安全,服務更快捷,班次更多,而且現在正趕建兩條輕軌鐵路 中,搭乘我們的公交車,此以往更舒適,現在是您搭乘大都會公交車的時刻了。

#### 金德鐵路增加了火車班次

搭乘金線鐵路火車往來於洛杉磯城中區與帕沙迪納之間,現在可以節省30%的等車時 間。改善系統之後,上、下班尖鋒時刻幾乎每10分鑑有一班車。我們還利用金綠鐵路 快車還減少了停車站,大幅縮減上、下班通車時間。詳情請上網查看,網址為: Metro.net •

#### **大都會變週局把汽油稅收入用於改善服務**

大都會捷運局今年動用了第42號提案繼收汽油稅的撥款六億七千萬元,運用在例如 揽建高速路共乘車道、新建捷運火車鐵路、改善巴士服務等重要計劃上。明年遺綱 好約四億六千萬元預算,用於建造展寬輕執鐵路和更多高速路。

#### **浴袋大部會公交取去饥憊荷皿活聖認節大遊行**

一年一度的荷里活聚經節大遊行,今年是第75屆,定11月26日星期天舉行。當天去 捌贷將會看到您心饞的名藝人、管號樂隊、花車、名貴古董車、馬術隊和更多精采 表演。大都會輕軌鐵路的Hollywood/Michland,Hollywood/Vine車站正好在遊行路線 上。想要連接 銀四 / ...erro Trip Planner ) ,網址為:Metro.net。

#### **☆ 建算號提迎公**章

想找一個待遇好的兼差工作嗎?何不當一個捷運公車司機?完成訓練後起翡為 \$13.36,而且不需要經驗。想申請徵213.922.DRIVE,或上網查看,網址為: metro.net



### Number of Bus Operator Applications Received April 2006 - January 2007



### **Special Guest**

**Alfonso Chavez** 

**Bus Operator, Division 1** 

**Gateway Cities Service Sector** 



# **Bridge Program**

### Six Classes:

- ✓ 211 Completed Bridge Program
- √ 176 Hired or In Process
- √ 35 Disqualified/Out of Process

28 Students enrolled in ESL classes at Los Angeles City College



# **Bus Operator Training & Vacancies**

Operator training completion rates: D

December 2006

53%

January 2007

67%

**Average Vacancies:** 

January 2007

191

**Actual Vacancy number:** 

February 11, 2007

161



### **Next Steps**

Review program for efficiencies and performance

Continue Employee Referral Program and Metro Brief Ads

Continue to seek long-term funding sources

- City of Los Angeles Sector Initiative will fund 6 classes, should serve over 170 participant