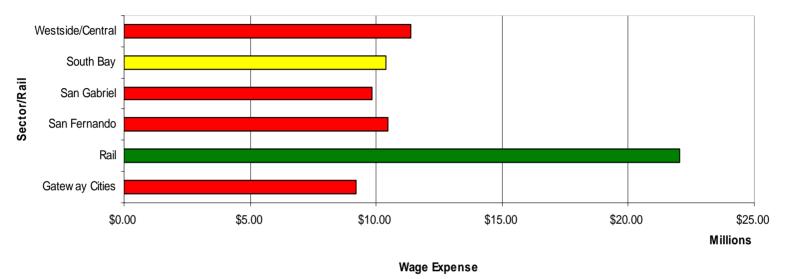

### **ATU Sector Wage Expense Comparison**

#### Year-to-Date as of March 24, 2007

| Sector           | Actual      | Budget    | Variation |
|------------------|-------------|-----------|-----------|
|                  | (dollars in | millions) |           |
| San Gabriel      | \$9.83      | \$8.89    | 110.64%   |
| San Fernando     | \$10.47     | \$9.59    | 109.25%   |
| Westside/Central | \$11.37     | \$10.80   | 105.21%   |
| Gateway Cities   | \$9.20      | \$8.77    | 104.89%   |
| South Bay        | \$10.38     | \$10.28   | 101.03%   |
| Rail             | \$22.05     | \$22.04   | 100.05%   |
| Total            | \$73.32     | \$70.37   | 104.18%   |