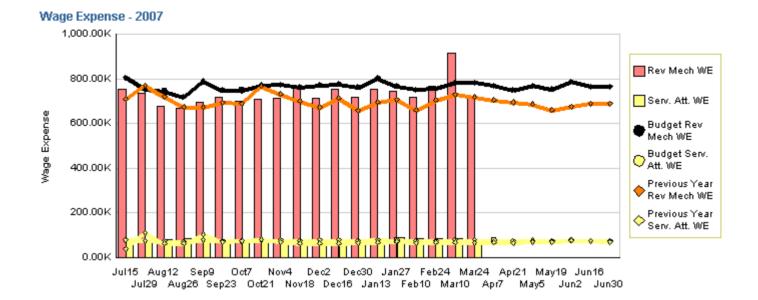

## **ATU Non-Sector Wage Expense**

#### YTD as of March 24, 2007 (dollars in millions)

 Actual
 Budget

 \$15.49
 \$16.03

Variation: -\$539 thousand or 3.36% less than budget