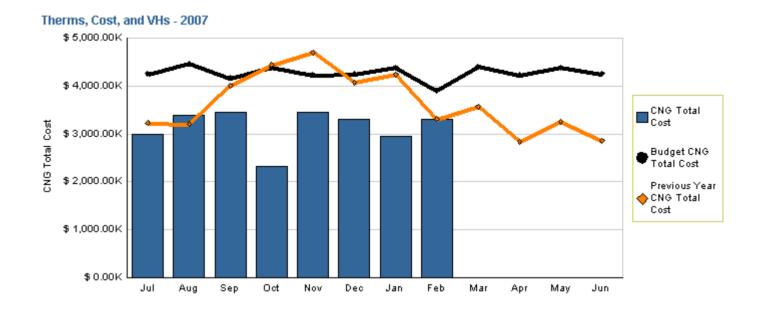

## **Compressed Natural Gas (CNG) Cost**

#### YTD as of February 2007 (dollars in millions)

| Actual  | Budget  | Last Year |
|---------|---------|-----------|
| \$25.17 | \$34.06 | \$31.21   |

Variation: -\$8.89 million or 26.11% under budget Change: -\$6.04 million or 19.36% lower than last year