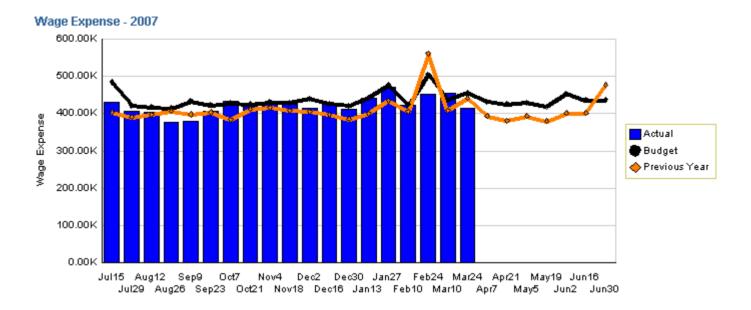

### **AFSCME Transportation Wage Expense**

Transportation WE, Wage Expense and VHs - 2007

#### YTD as of March 24, 2007 (dollars in million)

 Actual
 Budget

 \$15.58
 \$16.90

Variation: -\$1.32 million or 7.81% under budget