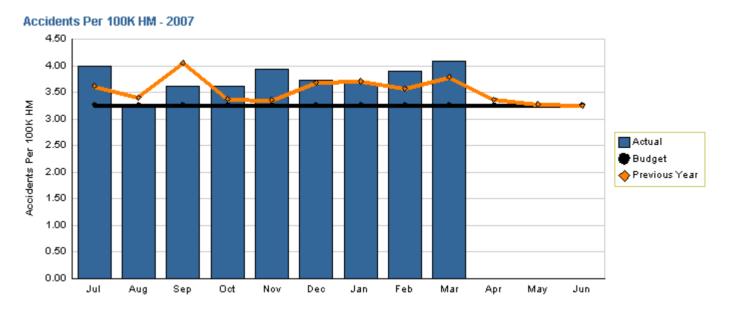

## Sector Bus Accidents per 100,000 Hub Miles

YTD as of March 2007 (per 100,000 hub miles)

ActualTargetLast Year3.753.263.62

Variation: 0.49 accident/100K hm or 14.9% worse than plan Change: 0.13 accident/100K hm or 3.6% more than last year