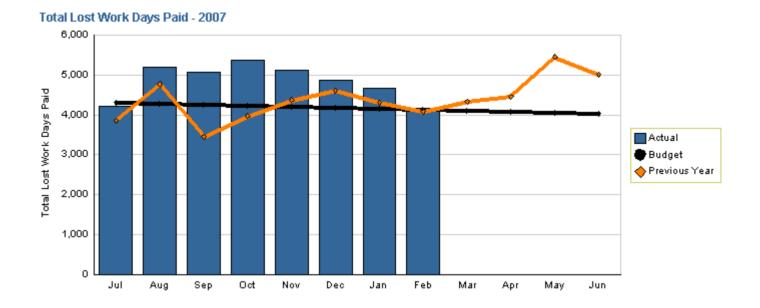

### Lost Work Days Paid

#### YTD as of February 2007

 Actual
 Target
 Last Year

 38,694
 33,778
 33,441

Variation: 4,916 days or 14.55% worse than plan Change: 5,253 days or 15.7% worse than last year