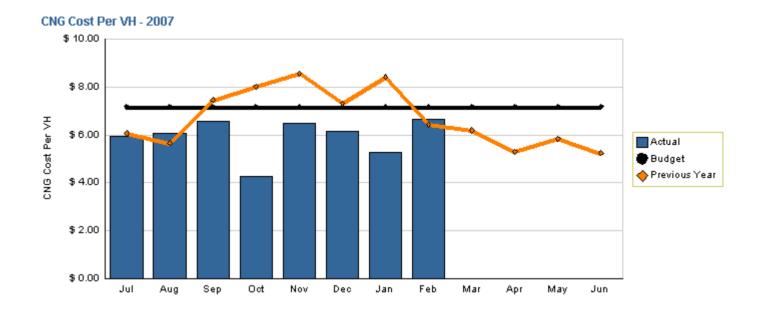

## **CNG Cost per Vehicle Hour**

YTD as of February 2007

| Actual | Budget | Last Year |
|--------|--------|-----------|
| \$5.92 | \$7.17 | \$7.24    |

Variation: -\$1.26 per hour or 17.54% under budget Change: -\$1.32 per hour or 18.23% lower than last year