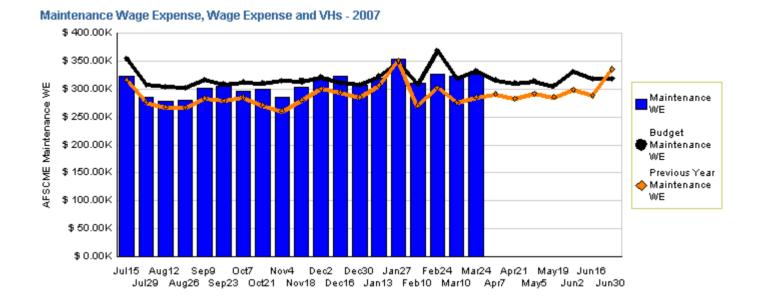

### **AFSCME** Maintenance Wage Expense

#### YTD as of March 24, 2007 (dollars in millions)

| Actual | Budget |
|--------|--------|
| \$5.86 | \$6.09 |

#### Variation: -\$226 thousand or 3.72% under budget