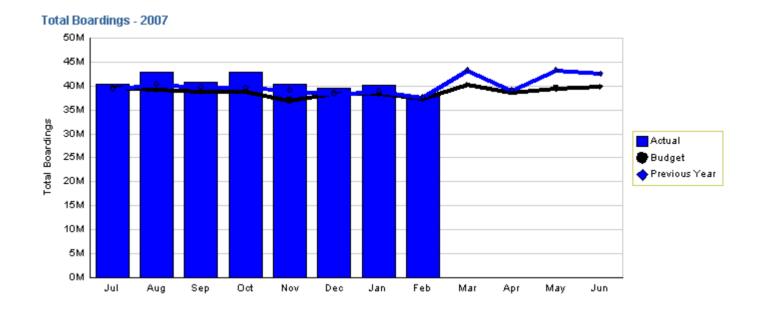

## **Boardings**

YTD as of February 2006 (in millions)

| Actual | Budget | Last Year |
|--------|--------|-----------|
| 325.14 | 308.33 | 313.52    |

Variation: 16.82 million or 5.45% better than plan Change: 11.62 million or 3.71% more than last year\*