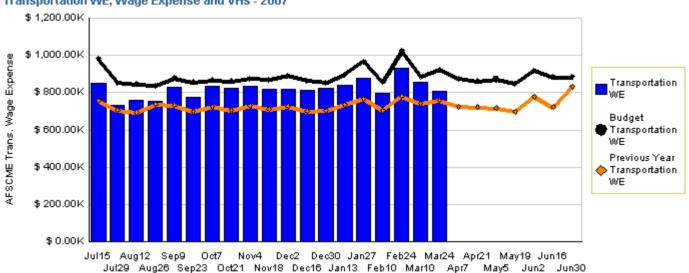

### **AFSCME Transportation Wage Expense**

Transportation WE, Wage Expense and VHs - 2007

#### YTD as of March 24, 2007 (dollars in million)

 Actual
 Budget

 \$15.58
 \$16.90

Variation: -\$1.32 million or 7.81% under budget