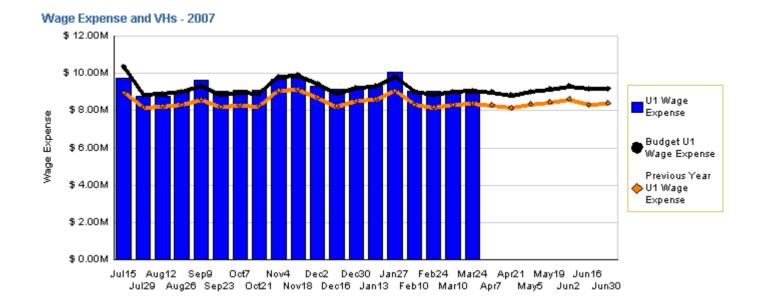

## **Operator Wage Expense**

#### YTD as of March 24, 2007 (dollars in millions)

| Actual   | Budget   |
|----------|----------|
| \$176.15 | \$175.85 |

Variation: \$305 thousand or 0.17% over budget