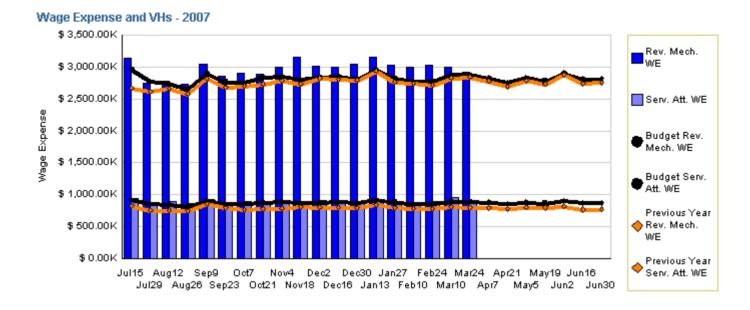

## **ATU Sector Wage Expense**

#### YTD as of March 24, 2007 (dollars in millions)

| Actual  | Budget  |
|---------|---------|
| \$73.32 | \$70.37 |

Variation: \$2.94 million or 4.18% over budget

### **ATU Sector Wage Expense Comparison**

Wage Expense - March 24, 2007

YTD as of March 24, 2007

- •Rail is within its ATU labor budget
- •South Bay over 1%
- •San Gabriel over 10.6%, San Fernando over 9.3%,

Westside/Central over 5.2%, and Gateway Cities over 4.5% of their respective budgets