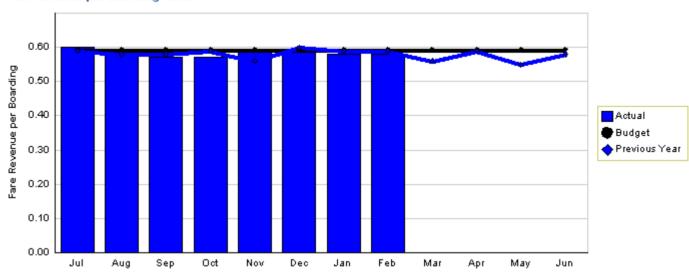

## Fare Revenue per Boarding

Fare Revenue per Boarding - 2007

#### YTD as of February 2007

| Actual | Budget | Last Year |
|--------|--------|-----------|
| \$0.58 | \$0.59 | \$0.59    |

Variation: -\$0.01 or 2.19% less than budget Change: -\$0.01 or 2.19% worse than last year