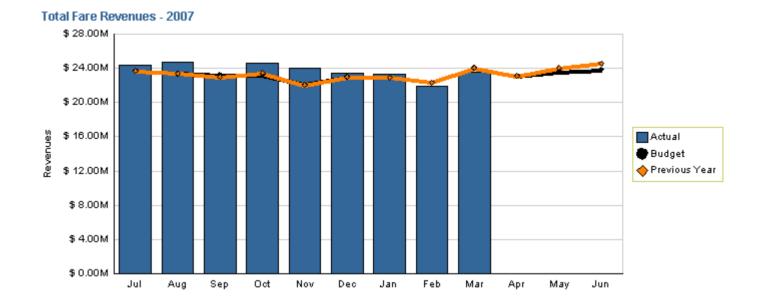

### **Fare Revenues**

YTD as of March 2007 (dollars in millions)

| Actual   | Budget   | Last Year |
|----------|----------|-----------|
| \$213.09 | \$208.01 | \$207.91  |

Variation: \$5.08 million or 2.45% better than plan Change: \$5.18 million or 2.49% higher than last year