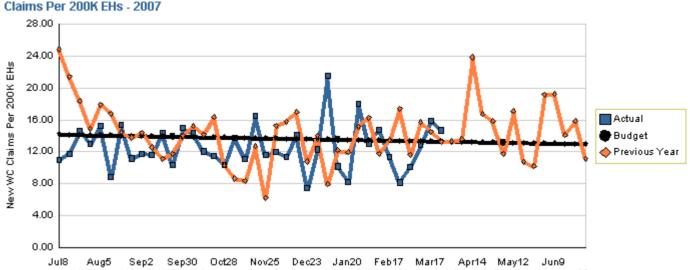

### New Weekly Workers Comp. Claims per 200,000 Exposure Hours

Jul22 Aug19 Sep16 Oct14 Nov11 Dec9 Jan6 Feb3 Mar3 Mar31 Apr28 May26 Jun23

#### YTD as of March 24, 2007

| Actual | Target | Last Year |
|--------|--------|-----------|
| 12.67  | 13.76  | 14.03     |

Variation: -1.09 claims or 8.0% less than plan Change: -1.36 claims or 9.7% better than last year