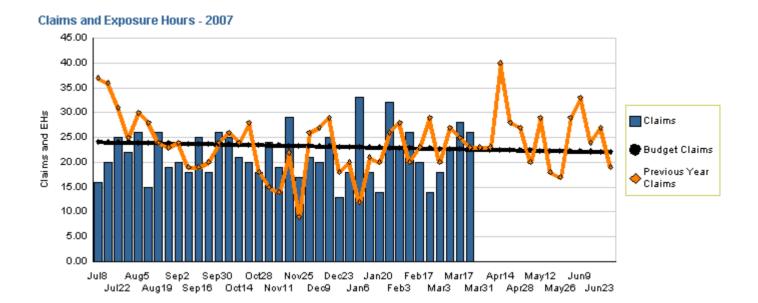

### **Total Workers Compensation Claims**

#### YTD as of March 24, 2007

ActualTargetLast Year821890890

Variation: -69 claims or 7.7% less than planChange: -69 claims or 7.7% better than last year