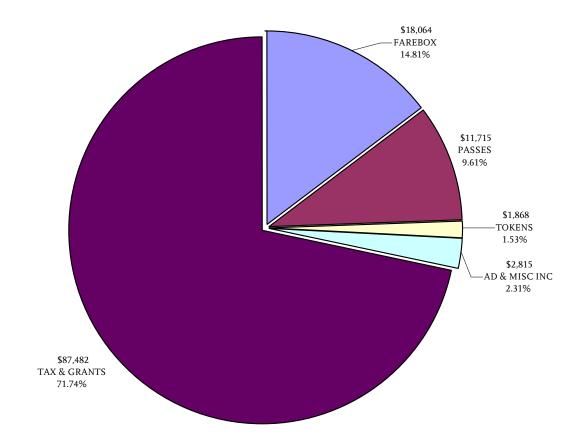

Metro San Fernando Valley Revenue Report For the Ten Months Ended April 30, 2007 ( in millions)

# Total Revenue \$121.943m