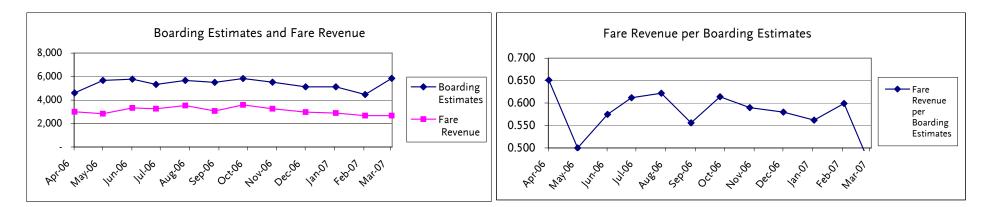

#### Metro San Fernando Valley Passenger Fare Revenue per Boarding Estimates

|              | Boarding<br>Estimates | Fare<br>Revenue | Fare Revenue<br>per Boarding<br>Estimates |
|--------------|-----------------------|-----------------|-------------------------------------------|
| April-06     | 4,611,593             | 3,003,691       | 0.651                                     |
| May-06       | 5,675,058             | 2,840,214       | 0.500                                     |
| June-06      | 5,775,273             | 3,321,063       | 0.575                                     |
| July-06      | 5,333,484             | 3,262,707       | 0.612                                     |
| August-06    | 5,674,196             | 3,530,541       | 0.622                                     |
| September-06 | 5,511,871             | 3,064,476       | 0.556                                     |
| October-06   | 5,834,982             | 3,585,178       | 0.614                                     |
| November-06  | 5,513,400             | 3,251,214       | 0.590                                     |
| December-06  | 5,122,941             | 2,969,451       | 0.580                                     |
| January-07   | 5,128,786             | 2,882,605       | 0.562                                     |
| February-07  | 4,467,158             | 2,677,880       | 0.599                                     |
| March-07     | 5,847,392             | 2,677,330       | 0.458                                     |
| April-07     |                       | 3,744,923       | 1                                         |
| FY07 YTD     | 48,434,211 \$         | 31,646,305      |                                           |

#### Note:

Revenue includes passenger fares: cash, tokens, and passes. Taxes, grants and adverstisement revenue is not included.

<sup>1.</sup> April boarding data not available at the time of the report.