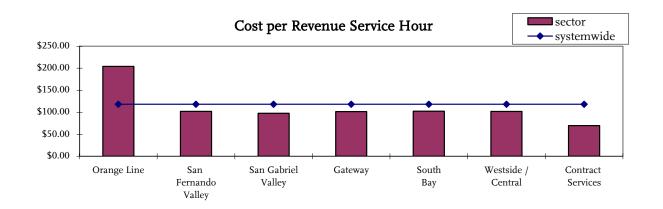

## **FY08 Bus Operating Statistics**

|                                    | Orange Line | San Fernando<br>Valley | San Gabriel<br>Valley | Gateway<br>Cities |
|------------------------------------|-------------|------------------------|-----------------------|-------------------|
|                                    |             |                        |                       |                   |
| Boardings (000)                    | 6,869       | 59,643                 | 66,984                | 80,072            |
| Revenue Service Hours (000)        | 102         | 1,274                  | 1,451                 | 1,307             |
| Revenue Service Miles (000)        | 1,619       | 17,528                 | 17,875                | 14,358            |
| Hub Miles (000)                    | 1,775       | 21,410                 | 21,178                | 17,864            |
| Boardings Per Revenue Service Hour | 67.6        | 46.8                   | 46.2                  | 61.3              |
| Passenger Miles (000)              | 48,083      | 201,336                | 251,191               | 300,270           |
| Cost Per Revenue Service Hour      | \$204.08    | \$101.98               | \$97.88               | \$101.53          |
| Cost Per Passenger Mile            | \$0.43      | \$0.65                 | \$0.57                | \$0.44            |
| Cost Per Boarding                  | \$3.02      | \$2.18                 | \$2.12                | \$1.66            |
| Subsidy Per Boarding               | \$2.43      | \$1.55                 | \$1.50                | \$1.04            |
| Subsidy Per Passenger Mile         | \$0.35      | \$0.46                 | \$0.40                | \$0.28            |
| Fare Recovery Ratio                | 19.2%       | 26.6%                  | 27.4%                 | 35.3%             |
| Fare Revenue per Boarding          | \$0.58      | \$0.58                 | \$0.58                | \$0.58            |

|                                    | South Bay | Westside/<br>Central | Contract<br>Services | Systemwide * |
|------------------------------------|-----------|----------------------|----------------------|--------------|
| Boardings (000)                    | 90,589    | 90,671               | 15,761               | 410,590      |
| Revenue Service Hours (000)        | 1,463     | 1,627                | 550                  | 7,773        |
| Revenue Service Miles (000)        | 18,119    | 19,281               | 7,629                | 96,410       |
| Hub Miles (000)                    | 22,593    | 23,653               | 9,576                | 118,049      |
| Boardings Per Revenue Service Hour | 61.9      | 55.7                 | 28.7                 | 52.8         |
| Passenger Miles (000)              | 339,708   | 340,017              | 51,855               | 1,532,461    |
| Cost Per Revenue Service Hour      | \$102.36  | \$101.83             | \$69.61              | \$118.10     |
| Cost Per Passenger Mile            | \$0.44    | \$0.49               | \$0.74               | \$0.60       |
| Cost Per Boarding                  | \$1.65    | \$1.83               | \$2.43               | \$2.24       |
| Subsidy Per Boarding               | \$1.04    | \$1.20               | \$1.85               | \$1.62       |
| Subsidy Per Passenger Mile         | \$0.28    | \$0.32               | \$0.56               | \$0.43       |
| Fare Recovery Ratio                | 35.1%     | 32.0%                | 23.9%                | 26.0%        |
| Fare Revenue per Boarding          | \$0.58    | \$0.58               | \$0.58               | \$0.58       |