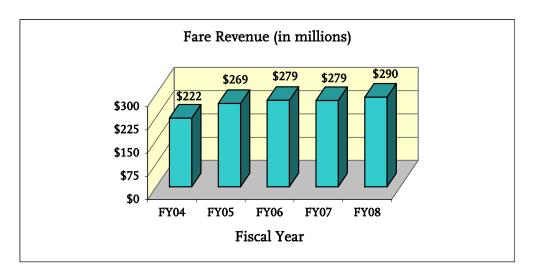

#### **Fare Revenue**

The chart below depicts actual passenger fare revenue received in FY04 through FY06, plus budgeted receipts for FY07 and FY08. In FY04, a 35-day strike partially offset by a fare restructuring resulted in a 10% drop in fare revenue. As a consequence of the fare restructuring and uninterrupted service, FY05 fare revenue

shows growth over FY04. Fare revenue in FY08 is projected to grow by 4% due to increased boardings.

Fare revenue is allocated among modes and lines according to ridership estimates for each line.