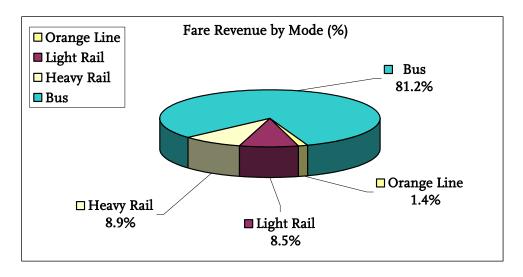

## Fare Revenue by Mode

The chart below illustrates the estimated FY08 fare revenue by mode. As shown on

the graph, most of Metro's fare revenue is attributed to bus operations.