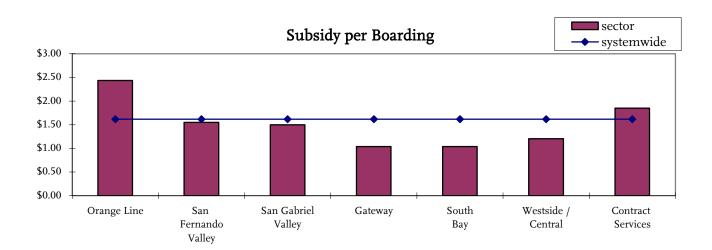

## **FY08 Bus Operating Statistics**

|                                    | Orange Line | San Fernando<br>Valley | San Gabriel<br>Valley | Gateway<br>Cities |
|------------------------------------|-------------|------------------------|-----------------------|-------------------|
|                                    |             |                        |                       |                   |
| Boardings (000)                    | 6,869       | 59,643                 | 66,984                | 80,072            |
| Revenue Service Hours (000)        | 102         | 1,274                  | 1,451                 | 1,307             |
| Revenue Service Miles (000)        | 1,619       | 17,528                 | 17,875                | 14,358            |
| Hub Miles (000)                    | 1,775       | 21,410                 | 21,178                | 17,864            |
| Boardings Per Revenue Service Hour | 67.6        | 46.8                   | 46.2                  | 61.3              |
| Passenger Miles (000)              | 48,083      | 201,336                | 251,191               | 300,270           |
| Cost Per Revenue Service Hour      | \$204.08    | \$101.98               | \$97.88               | \$101.53          |
| Cost Per Passenger Mile            | \$0.43      | \$0.65                 | \$0.57                | \$0.44            |
| Cost Per Boarding                  | \$3.02      | \$2.18                 | \$2.12                | \$1.66            |
| Subsidy Per Boarding               | \$2.43      | \$1.55                 | \$1.50                | \$1.04            |
| Subsidy Per Passenger Mile         | \$0.35      | \$0.46                 | \$0.40                | \$0.28            |
| Fare Recovery Ratio                | 19.2%       | 26.6%                  | 27.4%                 | 35.3%             |
| Fare Revenue per Boarding          | \$0.58      | \$0.58                 | \$0.58                | \$0.58            |

|                                    | South Bay | Westside/<br>Central | Contract<br>Services | Systemwide * |
|------------------------------------|-----------|----------------------|----------------------|--------------|
| Boardings (000)                    | 90,589    | 90,671               | 15,761               | 410,590      |
| Revenue Service Hours (000)        | 1,463     | 1,627                | 550                  | 7,773        |
| Revenue Service Miles (000)        | 18,119    | 19,281               | 7,629                | 96,410       |
| Hub Miles (000)                    | 22,593    | 23,653               | 9,576                | 118,049      |
| Boardings Per Revenue Service Hour | 61.9      | 55.7                 | 28.7                 | 52.8         |
| Passenger Miles (000)              | 339,708   | 340,017              | 51,855               | 1,532,461    |
| Cost Per Revenue Service Hour      | \$102.36  | \$101.83             | \$69.61              | \$118.10     |
| Cost Per Passenger Mile            | \$0.44    | \$0.49               | \$0.74               | \$0.60       |
| Cost Per Boarding                  | \$1.65    | \$1.83               | \$2.43               | \$2.24       |
| Subsidy Per Boarding               | \$1.04    | \$1.20               | \$1.85               | \$1.62       |
| Subsidy Per Passenger Mile         | \$0.28    | \$0.32               | \$0.56               | \$0.43       |
| Fare Recovery Ratio                | 35.1%     | 32.0%                | 23.9%                | 26.0%        |
| Fare Revenue per Boarding          | \$0.58    | \$0.58               | \$0.58               | \$0.58       |