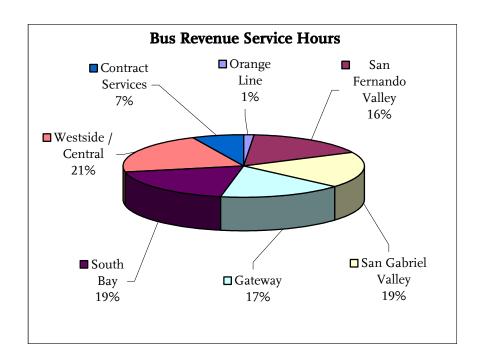

## **Service Levels**

|        |                | Revenue   | Revenue     | Unlinked    |               |
|--------|----------------|-----------|-------------|-------------|---------------|
|        |                | Service   | Service     | Passenger   | Passenger     |
| Mode   |                | Hours     | Miles       | Trips       | Miles         |
| Bus    | Local & Rapid  | 7,121,003 | 87,161,883  | 387,959,040 | 1,432,521,980 |
|        | Orange Line    | 101,561   | 1,619,412   | 6,869,051   | 48,083,360    |
|        | Contracted Svc | 550,011   | 7,628,790   | 15,761,480  | 51,855,268    |
|        | Subtotal Bus   | 7,772,575 | 96,410,085  | 410,589,571 | 1,532,460,608 |
|        |                |           |             |             |               |
| Rail   | Blue Line      | 221,031   | 4,858,623   | 25,410,916  | 188,726,873   |
|        | Green Line     | 88,167    | 2,705,572   | 11,154,600  | 72,348,736    |
|        | Gold Line      | 73,715    | 1,653,458   | 5,871,522   | 43,449,263    |
|        | Heavy Rail     | 267,725   | 6,258,413   | 41,116,990  | 206,530,641   |
|        | Subtotal Rail  | 650,638   | 15,476,066  | 83,554,028  | 511,055,513   |
| Totals |                | 8,423,213 | 111,886,151 | 494,143,599 | 2,043,516,121 |

## **FY08 Bus Operating Statistics**

|                                    | Orange Line | San Fernando<br>Valley | San Gabriel<br>Valley | Gateway<br>Cities |
|------------------------------------|-------------|------------------------|-----------------------|-------------------|
|                                    |             |                        |                       |                   |
| Boardings (000)                    | 6,869       | 59,643                 | 66,984                | 80,072            |
| Revenue Service Hours (000)        | 102         | 1,274                  | 1,451                 | 1,307             |
| Revenue Service Miles (000)        | 1,619       | 17,528                 | 17,875                | 14,358            |
| Hub Miles (000)                    | 1,775       | 21,410                 | 21,178                | 17,864            |
| Boardings Per Revenue Service Hour | 67.6        | 46.8                   | 46.2                  | 61.3              |
| Passenger Miles (000)              | 48,083      | 201,336                | 251,191               | 300,270           |
| Cost Per Revenue Service Hour      | \$204.08    | \$101.98               | \$97.88               | \$101.53          |
| Cost Per Passenger Mile            | \$0.43      | \$0.65                 | \$0.57                | \$0.44            |
| Cost Per Boarding                  | \$3.02      | \$2.18                 | \$2.12                | \$1.66            |
| Subsidy Per Boarding               | \$2.43      | \$1.55                 | \$1.50                | \$1.04            |
| Subsidy Per Passenger Mile         | \$0.35      | \$0.46                 | \$0.40                | \$0.28            |
| Fare Recovery Ratio                | 19.2%       | 26.6%                  | 27.4%                 | 35.3%             |
| Fare Revenue per Boarding          | \$0.58      | \$0.58                 | \$0.58                | \$0.58            |

|                                    | South Bay | Westside/<br>Central | Contract<br>Services | Systemwide * |
|------------------------------------|-----------|----------------------|----------------------|--------------|
| Boardings (000)                    | 90,589    | 90,671               | 15,761               | 410,590      |
| Revenue Service Hours (000)        | 1,463     | 1,627                | 550                  | 7,773        |
| Revenue Service Miles (000)        | 18,119    | 19,281               | 7,629                | 96,410       |
| Hub Miles (000)                    | 22,593    | 23,653               | 9,576                | 118,049      |
| Boardings Per Revenue Service Hour | 61.9      | 55.7                 | 28.7                 | 52.8         |
| Passenger Miles (000)              | 339,708   | 340,017              | 51,855               | 1,532,461    |
| Cost Per Revenue Service Hour      | \$102.36  | \$101.83             | \$69.61              | \$118.10     |
| Cost Per Passenger Mile            | \$0.44    | \$0.49               | \$0.74               | \$0.60       |
| Cost Per Boarding                  | \$1.65    | \$1.83               | \$2.43               | \$2.24       |
| Subsidy Per Boarding               | \$1.04    | \$1.20               | \$1.85               | \$1.62       |
| Subsidy Per Passenger Mile         | \$0.28    | \$0.32               | \$0.56               | \$0.43       |
| Fare Recovery Ratio                | 35.1%     | 32.0%                | 23.9%                | 26.0%        |
| Fare Revenue per Boarding          | \$0.58    | \$0.58               | \$0.58               | \$0.58       |