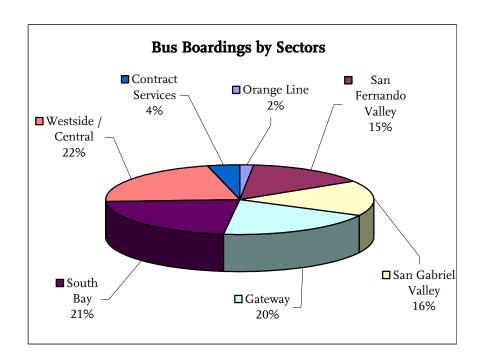

## **Service Levels**

|        |                | Revenue   | Revenue     | Unlinked    |               |
|--------|----------------|-----------|-------------|-------------|---------------|
|        |                | Service   | Service     | Passenger   | Passenger     |
| Mode   |                | Hours     | Miles       | Trips       | Miles         |
| Bus    | Local & Rapid  | 7,121,003 | 87,161,883  | 387,959,040 | 1,432,521,980 |
|        | Orange Line    | 101,561   | 1,619,412   | 6,869,051   | 48,083,360    |
|        | Contracted Svc | 550,011   | 7,628,790   | 15,761,480  | 51,855,268    |
|        | Subtotal Bus   | 7,772,575 | 96,410,085  | 410,589,571 | 1,532,460,608 |
|        |                |           |             |             |               |
| Rail   | Blue Line      | 221,031   | 4,858,623   | 25,410,916  | 188,726,873   |
|        | Green Line     | 88,167    | 2,705,572   | 11,154,600  | 72,348,736    |
|        | Gold Line      | 73,715    | 1,653,458   | 5,871,522   | 43,449,263    |
|        | Heavy Rail     | 267,725   | 6,258,413   | 41,116,990  | 206,530,641   |
|        | Subtotal Rail  | 650,638   | 15,476,066  | 83,554,028  | 511,055,513   |
| Totals |                | 8,423,213 | 111,886,151 | 494,143,599 | 2,043,516,121 |

## **FY08 Bus Operating Statistics**

|                                    | Orange Line | San Fernando<br>Valley | San Gabriel<br>Valley | Gateway<br>Cities |
|------------------------------------|-------------|------------------------|-----------------------|-------------------|
|                                    |             |                        |                       |                   |
| Boardings (000)                    | 6,869       | 59,643                 | 66,984                | 80,072            |
| Revenue Service Hours (000)        | 102         | 1,274                  | 1,451                 | 1,307             |
| Revenue Service Miles (000)        | 1,619       | 17,528                 | 17,875                | 14,358            |
| Hub Miles (000)                    | 1,775       | 21,410                 | 21,178                | 17,864            |
| Boardings Per Revenue Service Hour | 67.6        | 46.8                   | 46.2                  | 61.3              |
| Passenger Miles (000)              | 48,083      | 201,336                | 251,191               | 300,270           |
| Cost Per Revenue Service Hour      | \$204.08    | \$101.98               | \$97.88               | \$101.53          |
| Cost Per Passenger Mile            | \$0.43      | \$0.65                 | \$0.57                | \$0.44            |
| Cost Per Boarding                  | \$3.02      | \$2.18                 | \$2.12                | \$1.66            |
| Subsidy Per Boarding               | \$2.43      | \$1.55                 | \$1.50                | \$1.04            |
| Subsidy Per Passenger Mile         | \$0.35      | \$0.46                 | \$0.40                | \$0.28            |
| Fare Recovery Ratio                | 19.2%       | 26.6%                  | 27.4%                 | 35.3%             |
| Fare Revenue per Boarding          | \$0.58      | \$0.58                 | \$0.58                | \$0.58            |

|                                    | South Bay | Westside/<br>Central | Contract<br>Services | Systemwide * |
|------------------------------------|-----------|----------------------|----------------------|--------------|
| Boardings (000)                    | 90,589    | 90,671               | 15,761               | 410,590      |
| Revenue Service Hours (000)        | 1,463     | 1,627                | 550                  | 7,773        |
| Revenue Service Miles (000)        | 18,119    | 19,281               | 7,629                | 96,410       |
| Hub Miles (000)                    | 22,593    | 23,653               | 9,576                | 118,049      |
| Boardings Per Revenue Service Hour | 61.9      | 55.7                 | 28.7                 | 52.8         |
| Passenger Miles (000)              | 339,708   | 340,017              | 51,855               | 1,532,461    |
| Cost Per Revenue Service Hour      | \$102.36  | \$101.83             | \$69.61              | \$118.10     |
| Cost Per Passenger Mile            | \$0.44    | \$0.49               | \$0.74               | \$0.60       |
| Cost Per Boarding                  | \$1.65    | \$1.83               | \$2.43               | \$2.24       |
| Subsidy Per Boarding               | \$1.04    | \$1.20               | \$1.85               | \$1.62       |
| Subsidy Per Passenger Mile         | \$0.28    | \$0.32               | \$0.56               | \$0.43       |
| Fare Recovery Ratio                | 35.1%     | 32.0%                | 23.9%                | 26.0%        |
| Fare Revenue per Boarding          | \$0.58    | \$0.58               | \$0.58               | \$0.58       |