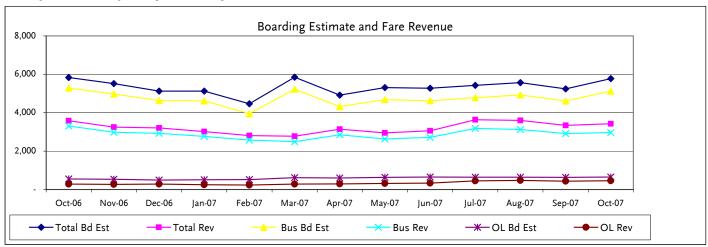

#### Total SFV Revenue \$48,476,085

Passenger Fare Revenue per Boarding Estimate

|          |                   |           |            |   |             |             | Fare                     | Revenue | <u>per</u> |       |
|----------|-------------------|-----------|------------|---|-------------|-------------|--------------------------|---------|------------|-------|
|          | Boarding Estimate |           |            |   | <u>I</u>    | <u>Boar</u> | <b>Boarding Estimate</b> |         |            |       |
|          |                   | Orange    |            |   |             | Orange      |                          | Regular | Orange     |       |
|          | Regular Bus       | Line      | Total      |   | Regular Bus | Line        | Total                    | Bus     | Line       | Total |
| Oct-06   | 5,286,184         | 548,798   | 5,834,982  |   | 3,304,456   | 280,722     | 3,585,178                | 0.625   | 0.512      | 0.614 |
| Nov-06   | 4,978,866         | 534,534   | 5,513,400  |   | 2,987,009   | 264,205     | 3,251,214                | 0.600   | 0.494      | 0.590 |
| Dec-06   | 4,629,536         | 493,405   | 5,122,941  |   | 2,928,851   | 280,032     | 3,208,883                | 0.633   | 0.568      | 0.626 |
| Jan-07   | 4,617,625         | 511,161   | 5,128,786  |   | 2,764,850   | 248,365     | 3,013,215                | 0.599   | 0.486      | 0.588 |
| Feb-07   | 3,946,623         | 520,535   | 4,467,158  |   | 2,571,299   | 235,523     | 2,806,822                | 0.652   | 0.452      | 0.628 |
| Mar-07   | 5,227,517         | 619,875   | 5,847,392  |   | 2,494,315   | 283,435     | 2,777,750                | 0.477   | 0.457      | 0.475 |
| Apr-07   | 4,313,077         | 602,970   | 4,916,047  |   | 2,851,836   | 293,685     | 3,145,521                | 0.661   | 0.487      | 0.640 |
| May-07   | 4,680,575         | 631,087   | 5,311,662  |   | 2,633,416   | 319,082     | 2,952,498                | 0.563   | 0.506      | 0.556 |
| Jun-07   | 4,625,576         | 652,875   | 5,278,451  |   | 2,719,620   | 335,360     | 3,054,980                | 0.588   | 0.514      | 0.579 |
| Jul-07   | 4,782,738         | 643,786   | 5,426,524  | * | 3,183,791   | 449,378     | 3,633,169                | 0.666   | 0.698      | 0.670 |
| Aug-07   | 4,924,966         | 644,632   | 5,569,598  | * | 3,123,593   | 475,160     | 3,598,753                | 0.634   | 0.737      | 0.646 |
| Sep-07   | 4,606,794         | 631,626   | 5,238,420  | * | 2,915,258   | 429,763     | 3,345,021                | 0.633   | 0.680      | 0.639 |
| Oct-07   | 5,125,051         | 650,471   | 5,775,522  |   | 2,966,183   | 460,702     | 3,426,886                | 0.579   | 0.708      | 0.593 |
| FY08 YTD | 19,439,549        | 2,570,515 | 22,010,064 |   | 12,188,825  | 1,815,003   | 14,003,829               | 0.627   | 0.706      | 0.636 |

<sup>\*</sup> Boarding estimate has changed from prior month's report.

Note: Passenger fare revenue includes cash, tokens, and passes. Taxes, grants and adverstisement revenue is not included.