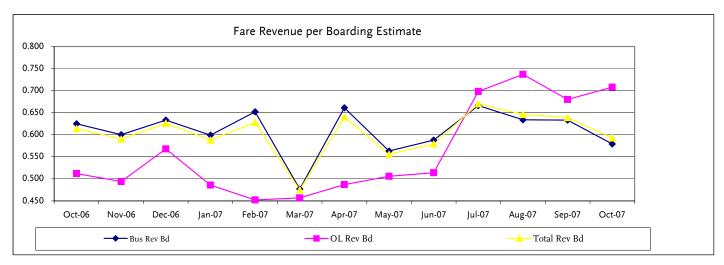

#### Total SFV Revenue \$48,476,085

Passenger Fare Revenue per Boarding Estimate

|          |                   |           |            |   |             |             | Fare                     | Revenue | <u>per</u> |       |
|----------|-------------------|-----------|------------|---|-------------|-------------|--------------------------|---------|------------|-------|
|          | Boarding Estimate |           |            |   | <u>I</u>    | <u>Boar</u> | <b>Boarding Estimate</b> |         |            |       |
|          |                   | Orange    |            |   |             | Orange      |                          | Regular | Orange     |       |
|          | Regular Bus       | Line      | Total      |   | Regular Bus | Line        | Total                    | Bus     | Line       | Total |
| Oct-06   | 5,286,184         | 548,798   | 5,834,982  |   | 3,304,456   | 280,722     | 3,585,178                | 0.625   | 0.512      | 0.614 |
| Nov-06   | 4,978,866         | 534,534   | 5,513,400  |   | 2,987,009   | 264,205     | 3,251,214                | 0.600   | 0.494      | 0.590 |
| Dec-06   | 4,629,536         | 493,405   | 5,122,941  |   | 2,928,851   | 280,032     | 3,208,883                | 0.633   | 0.568      | 0.626 |
| Jan-07   | 4,617,625         | 511,161   | 5,128,786  |   | 2,764,850   | 248,365     | 3,013,215                | 0.599   | 0.486      | 0.588 |
| Feb-07   | 3,946,623         | 520,535   | 4,467,158  |   | 2,571,299   | 235,523     | 2,806,822                | 0.652   | 0.452      | 0.628 |
| Mar-07   | 5,227,517         | 619,875   | 5,847,392  |   | 2,494,315   | 283,435     | 2,777,750                | 0.477   | 0.457      | 0.475 |
| Apr-07   | 4,313,077         | 602,970   | 4,916,047  |   | 2,851,836   | 293,685     | 3,145,521                | 0.661   | 0.487      | 0.640 |
| May-07   | 4,680,575         | 631,087   | 5,311,662  |   | 2,633,416   | 319,082     | 2,952,498                | 0.563   | 0.506      | 0.556 |
| Jun-07   | 4,625,576         | 652,875   | 5,278,451  |   | 2,719,620   | 335,360     | 3,054,980                | 0.588   | 0.514      | 0.579 |
| Jul-07   | 4,782,738         | 643,786   | 5,426,524  | * | 3,183,791   | 449,378     | 3,633,169                | 0.666   | 0.698      | 0.670 |
| Aug-07   | 4,924,966         | 644,632   | 5,569,598  | * | 3,123,593   | 475,160     | 3,598,753                | 0.634   | 0.737      | 0.646 |
| Sep-07   | 4,606,794         | 631,626   | 5,238,420  | * | 2,915,258   | 429,763     | 3,345,021                | 0.633   | 0.680      | 0.639 |
| Oct-07   | 5,125,051         | 650,471   | 5,775,522  |   | 2,966,183   | 460,702     | 3,426,886                | 0.579   | 0.708      | 0.593 |
| FY08 YTD | 19,439,549        | 2,570,515 | 22,010,064 |   | 12,188,825  | 1,815,003   | 14,003,829               | 0.627   | 0.706      | 0.636 |

<sup>\*</sup> Boarding estimate has changed from prior month's report.

Note: Passenger fare revenue includes cash, tokens, and passes. Taxes, grants and adverstisement revenue is not included.