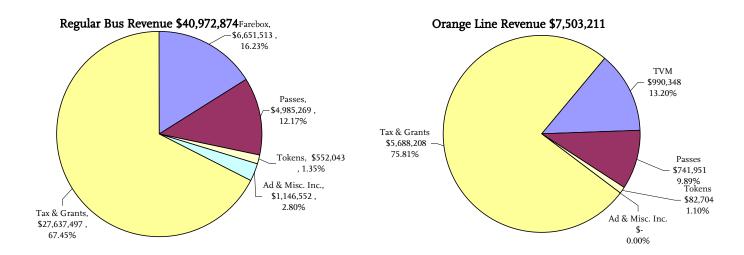

# Metro San Fernando Valley Revenue Report For the Four Months Ended October 31, 2007

#### Total SFV Revenue \$48,476,085

Passenger Fare Revenue per Boarding Estimate

|          |                   |           |            |   |             |             | Fare                     | Revenue | <u>per</u> |       |
|----------|-------------------|-----------|------------|---|-------------|-------------|--------------------------|---------|------------|-------|
|          | Boarding Estimate |           |            |   | <u>I</u>    | <u>Boar</u> | <b>Boarding Estimate</b> |         |            |       |
|          |                   | Orange    |            |   |             | Orange      |                          | Regular | Orange     |       |
|          | Regular Bus       | Line      | Total      |   | Regular Bus | Line        | Total                    | Bus     | Line       | Total |
| Oct-06   | 5,286,184         | 548,798   | 5,834,982  |   | 3,304,456   | 280,722     | 3,585,178                | 0.625   | 0.512      | 0.614 |
| Nov-06   | 4,978,866         | 534,534   | 5,513,400  |   | 2,987,009   | 264,205     | 3,251,214                | 0.600   | 0.494      | 0.590 |
| Dec-06   | 4,629,536         | 493,405   | 5,122,941  |   | 2,928,851   | 280,032     | 3,208,883                | 0.633   | 0.568      | 0.626 |
| Jan-07   | 4,617,625         | 511,161   | 5,128,786  |   | 2,764,850   | 248,365     | 3,013,215                | 0.599   | 0.486      | 0.588 |
| Feb-07   | 3,946,623         | 520,535   | 4,467,158  |   | 2,571,299   | 235,523     | 2,806,822                | 0.652   | 0.452      | 0.628 |
| Mar-07   | 5,227,517         | 619,875   | 5,847,392  |   | 2,494,315   | 283,435     | 2,777,750                | 0.477   | 0.457      | 0.475 |
| Apr-07   | 4,313,077         | 602,970   | 4,916,047  |   | 2,851,836   | 293,685     | 3,145,521                | 0.661   | 0.487      | 0.640 |
| May-07   | 4,680,575         | 631,087   | 5,311,662  |   | 2,633,416   | 319,082     | 2,952,498                | 0.563   | 0.506      | 0.556 |
| Jun-07   | 4,625,576         | 652,875   | 5,278,451  |   | 2,719,620   | 335,360     | 3,054,980                | 0.588   | 0.514      | 0.579 |
| Jul-07   | 4,782,738         | 643,786   | 5,426,524  | * | 3,183,791   | 449,378     | 3,633,169                | 0.666   | 0.698      | 0.670 |
| Aug-07   | 4,924,966         | 644,632   | 5,569,598  | * | 3,123,593   | 475,160     | 3,598,753                | 0.634   | 0.737      | 0.646 |
| Sep-07   | 4,606,794         | 631,626   | 5,238,420  | * | 2,915,258   | 429,763     | 3,345,021                | 0.633   | 0.680      | 0.639 |
| Oct-07   | 5,125,051         | 650,471   | 5,775,522  |   | 2,966,183   | 460,702     | 3,426,886                | 0.579   | 0.708      | 0.593 |
| FY08 YTD | 19,439,549        | 2,570,515 | 22,010,064 |   | 12,188,825  | 1,815,003   | 14,003,829               | 0.627   | 0.706      | 0.636 |