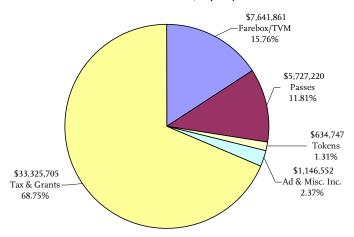

# Metro San Fernando Valley Revenue Report For the Four Months Ended October 31, 2007

#### Total SFV Revenue \$48,476,085

Passenger Fare Revenue per Boarding Estimate

|          |                   |           |            |   |             |             | Fare                     | Revenue | <u>per</u> |       |
|----------|-------------------|-----------|------------|---|-------------|-------------|--------------------------|---------|------------|-------|
|          | Boarding Estimate |           |            |   | <u>I</u>    | <u>Boar</u> | <b>Boarding Estimate</b> |         |            |       |
|          |                   | Orange    |            |   |             | Orange      |                          | Regular | Orange     |       |
|          | Regular Bus       | Line      | Total      |   | Regular Bus | Line        | Total                    | Bus     | Line       | Total |
| Oct-06   | 5,286,184         | 548,798   | 5,834,982  |   | 3,304,456   | 280,722     | 3,585,178                | 0.625   | 0.512      | 0.614 |
| Nov-06   | 4,978,866         | 534,534   | 5,513,400  |   | 2,987,009   | 264,205     | 3,251,214                | 0.600   | 0.494      | 0.590 |
| Dec-06   | 4,629,536         | 493,405   | 5,122,941  |   | 2,928,851   | 280,032     | 3,208,883                | 0.633   | 0.568      | 0.626 |
| Jan-07   | 4,617,625         | 511,161   | 5,128,786  |   | 2,764,850   | 248,365     | 3,013,215                | 0.599   | 0.486      | 0.588 |
| Feb-07   | 3,946,623         | 520,535   | 4,467,158  |   | 2,571,299   | 235,523     | 2,806,822                | 0.652   | 0.452      | 0.628 |
| Mar-07   | 5,227,517         | 619,875   | 5,847,392  |   | 2,494,315   | 283,435     | 2,777,750                | 0.477   | 0.457      | 0.475 |
| Apr-07   | 4,313,077         | 602,970   | 4,916,047  |   | 2,851,836   | 293,685     | 3,145,521                | 0.661   | 0.487      | 0.640 |
| May-07   | 4,680,575         | 631,087   | 5,311,662  |   | 2,633,416   | 319,082     | 2,952,498                | 0.563   | 0.506      | 0.556 |
| Jun-07   | 4,625,576         | 652,875   | 5,278,451  |   | 2,719,620   | 335,360     | 3,054,980                | 0.588   | 0.514      | 0.579 |
| Jul-07   | 4,782,738         | 643,786   | 5,426,524  | * | 3,183,791   | 449,378     | 3,633,169                | 0.666   | 0.698      | 0.670 |
| Aug-07   | 4,924,966         | 644,632   | 5,569,598  | * | 3,123,593   | 475,160     | 3,598,753                | 0.634   | 0.737      | 0.646 |
| Sep-07   | 4,606,794         | 631,626   | 5,238,420  | * | 2,915,258   | 429,763     | 3,345,021                | 0.633   | 0.680      | 0.639 |
| Oct-07   | 5,125,051         | 650,471   | 5,775,522  |   | 2,966,183   | 460,702     | 3,426,886                | 0.579   | 0.708      | 0.593 |
| FY08 YTD | 19,439,549        | 2,570,515 | 22,010,064 |   | 12,188,825  | 1,815,003   | 14,003,829               | 0.627   | 0.706      | 0.636 |