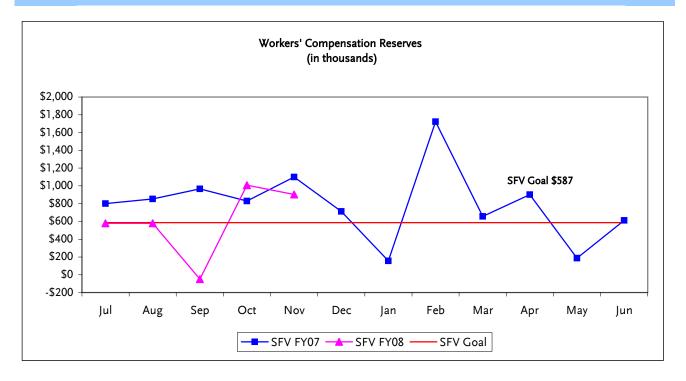

## Workers' Compensation Reserves

|          | Jul | Aug | Sep  | Oct   | Nov   | Dec | Jan | Feb   | Mar | Apr | May | Jun | Total |
|----------|-----|-----|------|-------|-------|-----|-----|-------|-----|-----|-----|-----|-------|
| SFV FY07 | 802 | 854 | 967  | 829   | 1,099 | 713 | 156 | 1,723 | 657 | 901 | 187 | 612 | 9,499 |
| SFV FY08 | 579 | 579 | (49) | 1,008 | 903   |     |     |       |     |     |     |     | 3,020 |

Note: This data reflects the Directly Operated Services for SFV costs only. Does not include other support.