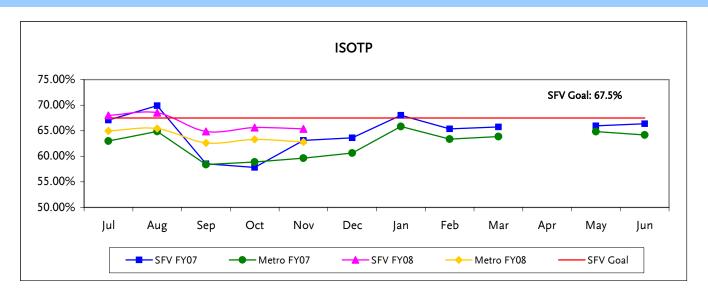

# In Service On-Time Performance

| _ |            | Jul-06 | Aug-06 | Sep-06 | Oct-06 | Nov-06 | Dec-06 | Jan-07 | Feb-07 | Mar-07 | Apr-07 | May-07 | Jun-07 | YTD    |
|---|------------|--------|--------|--------|--------|--------|--------|--------|--------|--------|--------|--------|--------|--------|
|   | SFV FY07   | 67.07% | 69.91% | 58.53% | 57.82% | 63.11% | 63.61% | 68.02% | 65.36% | 65.75% |        | 65.97% | 66.37% | 65.60% |
|   | Metro FY07 | 63.00% | 64.86% | 58.38% | 58.90% | 59.64% | 60.64% | 65.82% | 63.37% | 63.86% |        | 64.83% | 64.18% | 63.77% |

|            | Jul-07 | Aug-07 | Sep-07 | Oct-07 | Nov-07 | Dec-07 | Jan-08 | Feb-08 | Mar-08 | Apr-08 | May-08 | Jun-08 | YTD    |
|------------|--------|--------|--------|--------|--------|--------|--------|--------|--------|--------|--------|--------|--------|
| SFV FY08   | 68.00% | 68.52% | 64.85% | 65.60% | 65.35% |        |        |        |        |        |        |        | 66.50% |
| Metro FY08 | 64.97% | 65.42% | 62.61% | 63.30% | 62.80% |        |        |        |        |        |        |        | 63.85% |

\* Note: Data for April 07 was not captured due to an ATMS upgrade.

SFV FY08 figure for Oct 07 has been changed per the "Revised Scorecard Overview" Report.