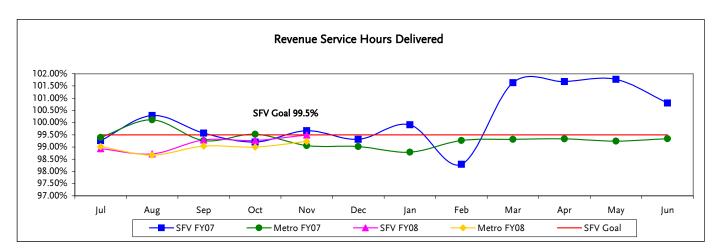

#### Scheduled Revenue Service Hours Delivered

Metro FY08

99.02%

98.67%

99.04%

99.00%

99.23%

| [          | Jul-06 | Aug-06  | Sep-06 | Oct-06 | Nov-06 | Dec-06 | Jan-07 | Feb-07 | Mar-07  | Apr-07  | May-07  | Jun-07  | YTD     |
|------------|--------|---------|--------|--------|--------|--------|--------|--------|---------|---------|---------|---------|---------|
| SFV FY07   | 99.26% | 100.29% | 99.57% | 99.20% | 99.67% | 99.31% | 99.91% | 98.29% | 101.63% | 101.68% | 101.77% | 100.80% | 100.40% |
| Metro FY07 | 99.39% | 100.11% | 99.26% | 99.52% | 99.06% | 99.02% | 98.79% | 99.27% | 99.31%  | 99.33%  | 99.24%  | 99.34%  | 99.30%  |
|            |        |         |        |        |        |        |        |        |         |         |         |         |         |
|            |        |         |        |        |        |        |        |        |         |         |         |         |         |
|            | Jul-07 | Aug-07  | Sep-07 | Oct-07 | Nov-07 | Dec-07 | Jan-08 | Feb-08 | Mar-08  | Apr-08  | May-08  | Jun-08  | YTD     |

98.99%