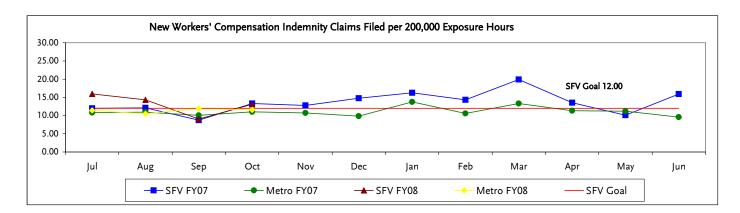

## New Workers' Compensation Indemnity Claims Filed per 200,000 Exposure Hours

|            | Jul   | Aug   | Sep   | Oct   | Nov   | Dec   | Jan   | Feb   | Mar   | Apr   | May   | Jun   | YTD   |
|------------|-------|-------|-------|-------|-------|-------|-------|-------|-------|-------|-------|-------|-------|
| SFV FY07   | 12.00 | 12.13 | 8.73  | 13.33 | 12.8  | 14.75 | 16.23 | 14.31 | 19.90 | 13.54 | 10.12 | 15.88 | 13.74 |
| Metro FY07 | 10.78 | 10.92 | 10.04 | 11.03 | 10.73 | 9.83  | 13.74 | 10.59 | 13.33 | 11.34 | 11.18 | 9.58  | 11.11 |
| SFV FY08   | 15.96 | 14.31 | 9.07  | 13.09 |       |       |       |       |       |       |       |       | 13.14 |
| Metro FY08 | 11.42 | 10.50 | 11.90 | 11.56 |       |       |       |       |       |       |       |       | 11.34 |

Note: There is a one month lag in reporting data.