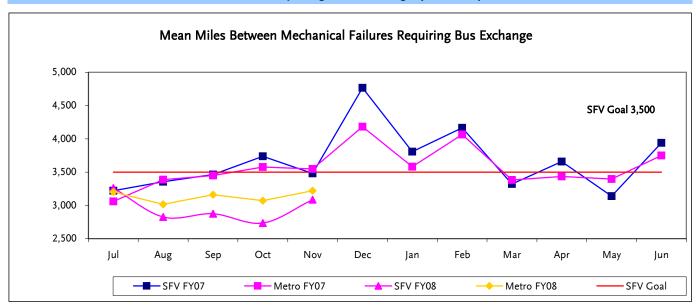

| FY07       | Jul   | Aug   | Sep   | Oct   | Nov   | Dec   | Jan   | Feb   | Mar   | Apr   | May   | Jun   | YTD   |
|------------|-------|-------|-------|-------|-------|-------|-------|-------|-------|-------|-------|-------|-------|
| SFV FY07   | 3,222 | 3,356 | 3,463 | 3,738 | 3,480 | 4,766 | 3,807 | 4,166 | 3,322 | 3,659 | 3,139 | 3,941 | 3,619 |
| Metro FY07 | 3,060 | 3,387 | 3,449 | 3,578 | 3,549 | 4,182 | 3,582 | 4,065 | 3,382 | 3,435 | 3,396 | 3,750 | 3,532 |

| FY08       | Jul   | Aug   | Sep   | Oct   | Nov   | Dec | Jan | Feb | Mar | Apr | May | Jun | YTD   |
|------------|-------|-------|-------|-------|-------|-----|-----|-----|-----|-----|-----|-----|-------|
| SFV FY08   | 3,261 | 2,826 | 2,876 | 2,735 | 3,086 |     |     |     |     |     |     |     | 2,943 |
| Metro FY08 | 3,203 | 3,016 | 3,160 | 3,072 | 3,221 |     |     |     |     |     |     |     | 3,130 |