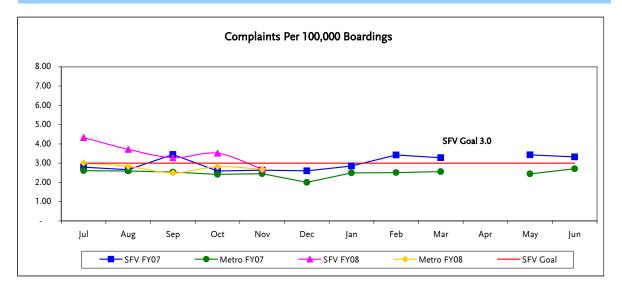

SFV FY08 figure for Oct 07 has been changed per the "Revised Scorecard Overview" Report.

Complaints per 100,000 Boardings

| FY07       | Jul-06 | Aug-06 | Sep-06 | Oct-06 | Nov-06 | Dec-06 | Jan-07 | Feb-07 | Mar-07 | Apr-07 | May-07 | Jun-07 | YTD  |
|------------|--------|--------|--------|--------|--------|--------|--------|--------|--------|--------|--------|--------|------|
| SFV FY07   | 2.79   | 2.66   | 3.45   | 2.59   | 2.63   | 2.60   | 2.85   | 3.42   | 3.28   |        | 3.43   | 3.32   | 3.00 |
| Metro FY07 | 2.61   | 2.59   | 2.53   | 2.42   | 2.45   | 2.00   | 2.49   | 2.51   | 2.56   |        | 2.44   | 2.71   | 2.46 |

| FY08       | Jul-07 | Aug-07 | Sep-07 | Oct-07 | Nov-07 | Dec-07 | Jan-08 | Feb-08 | Mar-08 | Apr-08 | May-08 | Jun-08 | YTD  |
|------------|--------|--------|--------|--------|--------|--------|--------|--------|--------|--------|--------|--------|------|
| SFV FY08   | 4.33   | 3.71   | 3.28   | 3.51   | 2.69   |        |        |        |        |        |        |        | 3.28 |
| Metro FY08 | 3.01   | 2.83   | 2.49   | 2.82   | 2.68   |        |        |        |        |        |        |        | 2.77 |

\* Note: Data for April 07 was not captured due to an ATMS upgrade.