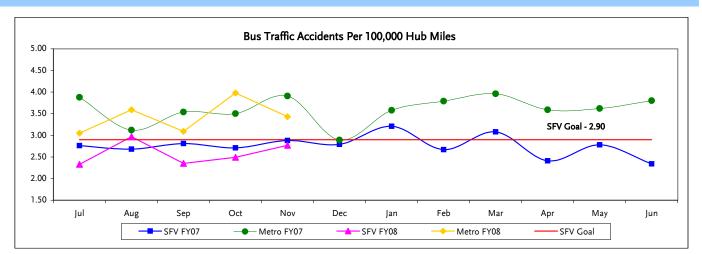

#### Accidents Per 100,000 Hub Miles

| FY07             | Jul-06                | Aug-06 | Sep-06             | Oct-06         | Nov-06 | Dec-06 | Jan-07 | Feb-07 | Mar-07 | Apr-07 | May-07 | Jun-07 | YTD             |
|------------------|-----------------------|--------|--------------------|----------------|--------|--------|--------|--------|--------|--------|--------|--------|-----------------|
| SFV FY07         | 2.76                  | 2.68   | 2.81               | 2.71           | 2.88   | 2.79   | 3.21   | 2.67   | 3.08   | 2.41   | 2.78   | 2.34   | 2.78            |
| Metro FY07       | 3.88                  | 3.12   | 3.54               | 3.50           | 3.91   | 2.89   | 3.58   | 3.79   | 3.96   | 3.59   | 3.62   | 3.80   | 3.74            |
|                  |                       |        |                    |                |        |        |        |        |        |        |        |        |                 |
|                  |                       |        |                    |                |        |        |        |        |        |        |        |        |                 |
| FY08             | Jul-07                | Aug-07 | Sep-07             | Oct-07         | Nov-07 | Dec-07 | Jan-08 | Feb-08 | Mar-08 | Apr-08 | May-08 | Jun-08 | YTD             |
| FY08<br>SFV FY08 | <b>Jul-07</b><br>2.33 | Aug-07 | <b>Sep-07</b> 2.35 | Oct-07<br>2.49 | Nov-07 | Dec-07 | Jan-08 | Feb-08 | Mar-08 | Apr-08 | May-08 | Jun-08 | <b>YTD</b> 2.59 |