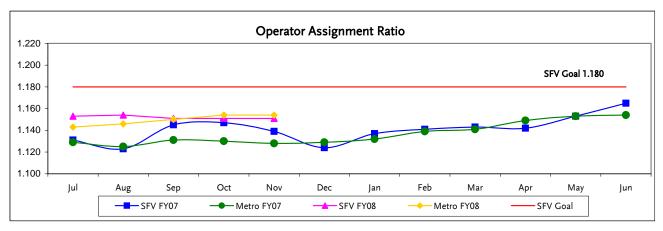

# **Operator Assignment Ratio**

| _ |            | Jul-06 | Aug-06 | Sep-06 | Oct-06 | Nov-06 | Dec-06 | Jan-07 | Feb-07 | Mar-07 | Apr-07 | May-07 | Jun-07 | YTD   |
|---|------------|--------|--------|--------|--------|--------|--------|--------|--------|--------|--------|--------|--------|-------|
|   | SFV FY07   | 1.131  | 1.123  | 1.145  | 1.147  | 1.139  | 1.124  | 1.137  | 1.141  | 1.143  | 1.142  | 1.153  | 1.165  | 1.141 |
|   | Metro FY07 | 1.129  | 1.125  | 1.131  | 1.130  | 1.128  | 1.129  | 1.132  | 1.139  | 1.141  | 1.149  | 1.153  | 1.154  | 1.137 |

| _ |            | Jul-07 | Aug-07 | Sep-07 | Oct-07 | Nov-07 | Dec-07 | Jan-08 | Feb-08 | Mar-08 | Apr-08 | May-08 | Jun-08 | YTD   |
|---|------------|--------|--------|--------|--------|--------|--------|--------|--------|--------|--------|--------|--------|-------|
|   | SFV FY08   | 1.153  | 1.154  | 1.151  | 1.151  | 1.151  |        |        |        |        |        |        |        | 1.152 |
|   | Metro FY08 | 1.143  | 1.146  | 1.150  | 1.154  | 1.154  |        |        |        |        |        |        |        | 1.149 |