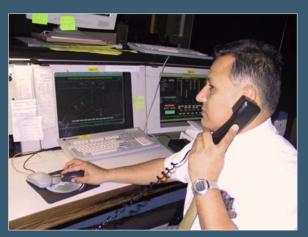

### System-Wide Elevator/Escalator Monitoring

Red Line controller reviews elevator alarms at North Hollywood Station

Vermont/Santa Monica Station SCADA Display