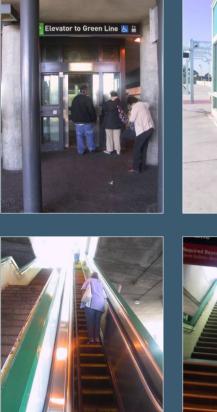

### System-Wide Elevator/Escalator Monitoring

Red Line controller reviews elevator alarms at North Hollywood Station

Vermont/Santa Monica Station SCADA Display