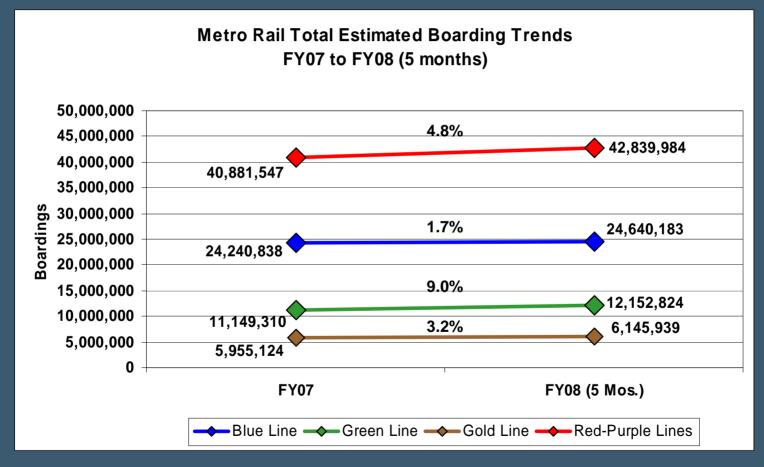

# Metro Rail Operations Report January 2007



### Metro Rail – New Year's Day 60,000 Riders!

Parade...





# Metro Rail – New Year's Day Services

#### ...and Football:





# Metro Rail – FY08 Boarding Trends





# 2550 Burn In Has Begun





# **Directional Raised Tactile Flooring**







Points the direction away from the open coupling area



# FY 2009 Rail Operations Capital Projects



### **Bicycle Lockers and Racks for Metro Rail Stations**



Existing Bike Locker and racks on Metro Orange Line



### **MBL "TRAIN" Street Crossing Signs Installation**



LED sign at left turn pocket in Long Beach



LED sign indicate approach of trains



### System-Wide Elevator/Escalator Monitoring









Red Line controller reviews elevator alarms at North Hollywood Station



Vermont/Santa Monica Station SCADA Display

# **Rail Rehabilitation Element**

- CP 205066: MBL Traction Power Sub-Stations Rehabilitation
- CP 205067: MBL OCS Rehabilitation
- CP 205043: MBL TWC Rehabilitation
- CP 205074: M