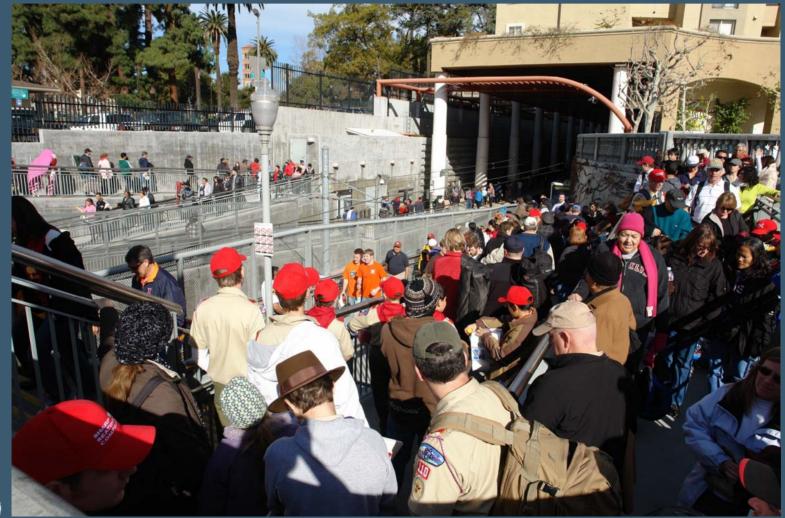

### Metro Rail – New Year's Day 60,000 Riders!

Parade...

# Metro Rail – New Year's Day Services