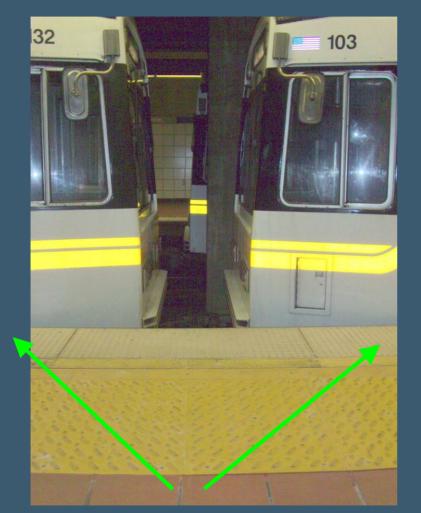

# **Directional Raised Tactile Flooring**

Points the direction away from the open coupling area