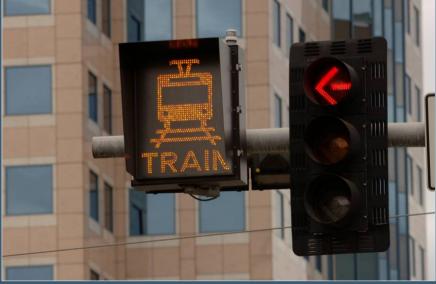

### **MBL "TRAIN" Street Crossing Signs Installation**

LED sign at left turn pocket in Long Beach

LED sign indicate approach of trains