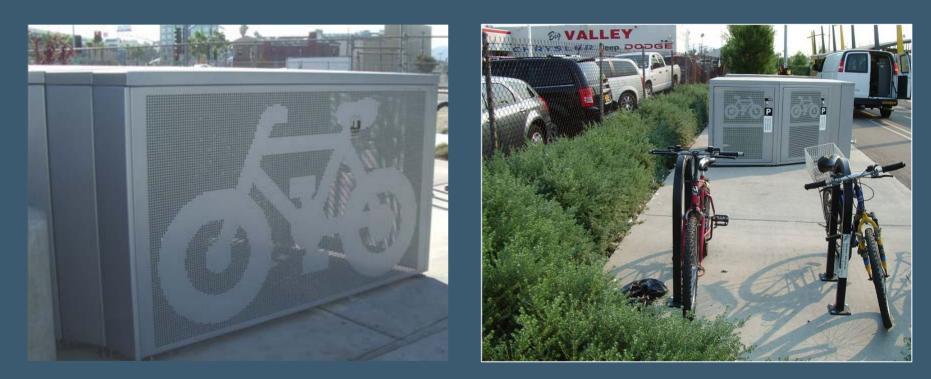

### **Bicycle Lockers and Racks for Metro Rail Stations**

Existing Bike Locker and racks on Metro Orange Line