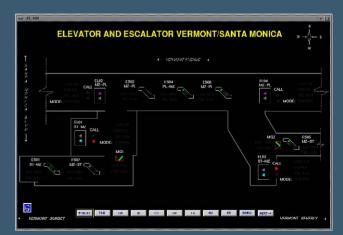

### System-Wide Elevator/Escalator Monitoring

Red Line controller reviews elevator alarms at North Hollywood Station

Vermont/Santa Monica Station SCADA Display