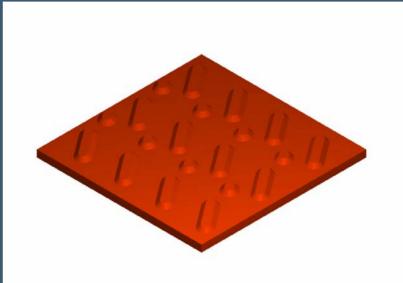

# **Directional Raised Tactile Flooring**

Points the direction away from the open coupling area