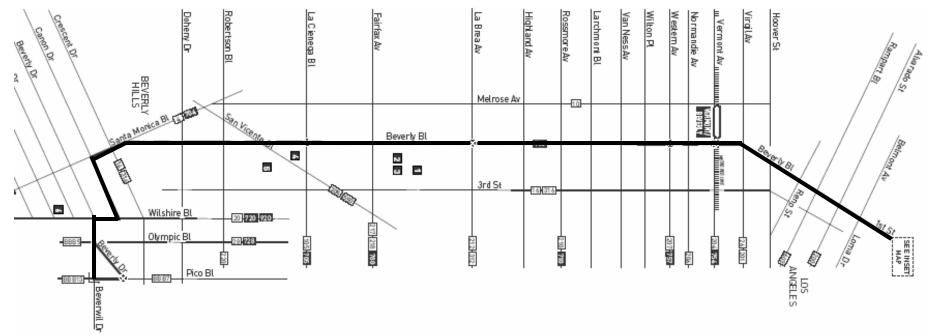

## Replace service on Line 330 with new Metro Rapid 730

NIELIO

## New Line 730