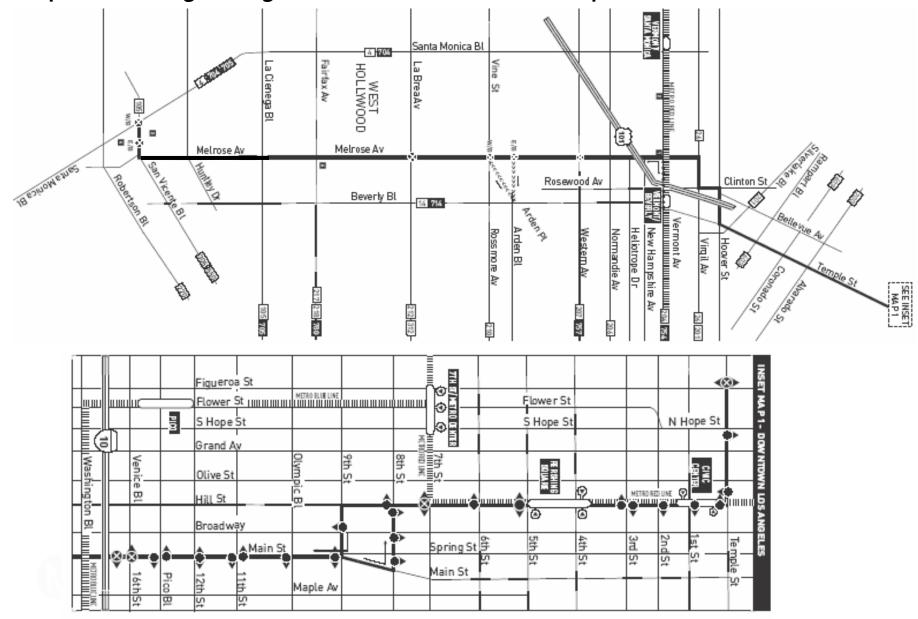

## Replace service on Line 330 with new Metro Rapid 730

NIELIO

## New Line 730