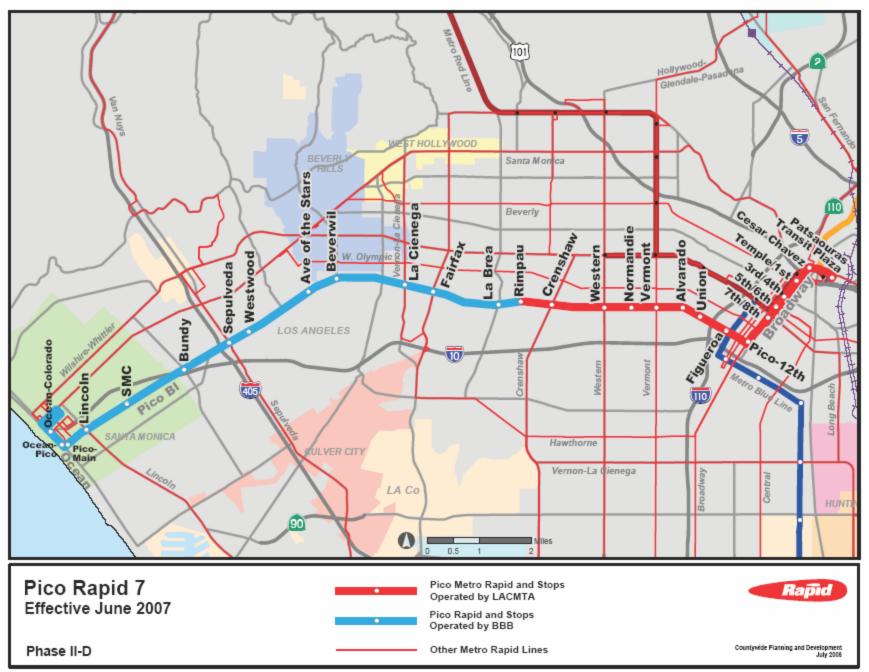

## Replace service on Line 330 with new Metro Rapid 730

NIELIO

## New Line 730