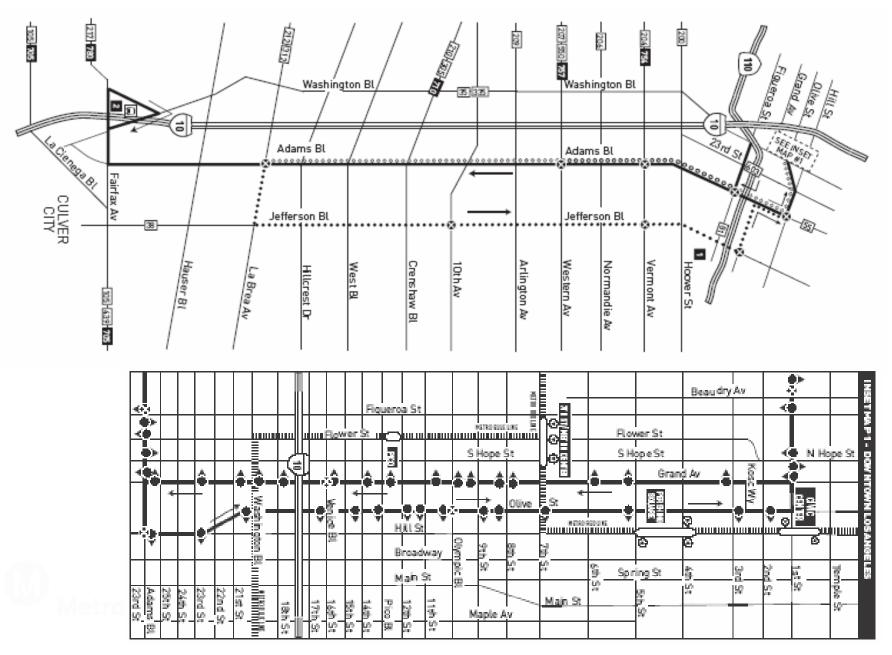

Propose canceling late night and owl service – service to operate from 4:00am to 12:30am

|                              |                                                              | Figueroa St                                                                                                                                                                                                                                                                                                                                                                                                                                                                                                                                                                                                                                                                                                                                                                                                                                                                                                                                                                                                                                                                                                                                                                                                                                                                                                                                                                                    |           | Beau dry Av  | NSET            |
|------------------------------|--------------------------------------------------------------|------------------------------------------------------------------------------------------------------------------------------------------------------------------------------------------------------------------------------------------------------------------------------------------------------------------------------------------------------------------------------------------------------------------------------------------------------------------------------------------------------------------------------------------------------------------------------------------------------------------------------------------------------------------------------------------------------------------------------------------------------------------------------------------------------------------------------------------------------------------------------------------------------------------------------------------------------------------------------------------------------------------------------------------------------------------------------------------------------------------------------------------------------------------------------------------------------------------------------------------------------------------------------------------------------------------------------------------------------------------------------------------------|-----------|--------------|-----------------|
| <b>*</b>                     |                                                              | wer St. ar                                                                                                                                                                                                                                                                                                                                                                                                                                                                                                                                                                                                                                                                                                                                                                                                                                                                                                                                                                                                                                                                                                                                                                                                                                                                                                                                                                                     |           | erSt         | AP 1            |
| •                            |                                                              | SF SF                                                                                                                                                                                                                                                                                                                                                                                                                                                                                                                                                                                                                                                                                                                                                                                                                                                                                                                                                                                                                                                                                                                                                                                                                                                                                                                                                                                          | Hope St C | peSt \       | N Hope St       |
|                              | ┥╪┋╴╞╢┾╴╬                                                    | ┝┿╤╞╕┥╤┼╍┼╧╌╞╧╞┤                                                                                                                                                                                                                                                                                                                                                                                                                                                                                                                                                                                                                                                                                                                                                                                                                                                                                                                                                                                                                                                                                                                                                                                                                                                                                                                                                                               |           | Grand Av 🔺 🤶 |                 |
|                              | ╱┿┋┿┼┿╬                                                      | 나 후는 한 나 오 가 있는 것이 하는 것이 않아? |           |              |                 |
| ╞╬┿┿╝┇                       |                                                              | Broadway                                                                                                                                                                                                                                                                                                                                                                                                                                                                                                                                                                                                                                                                                                                                                                                                                                                                                                                                                                                                                                                                                                                                                                                                                                                                                                                                                                                       |           | <u> </u>     |                 |
|                              |                                                              |                                                                                                                                                                                                                                                                                                                                                                                                                                                                                                                                                                                                                                                                                                                                                                                                                                                                                                                                                                                                                                                                                                                                                                                                                                                                                                                                                                                                | S Spri    | ng St 🍇 🔐    | 201 101 101 101 |
| 23nd<br>24th<br>25th<br>23nd | 1645 St<br>177h S<br>18h St<br>21# S                         | 110h<br>120h<br>150h                                                                                                                                                                                                                                                                                                                                                                                                                                                                                                                                                                                                                                                                                                                                                                                                                                                                                                                                                                                                                                                                                                                                                                                                                                                                                                                                                                           | Main St " | 5: 52        | Si 25 25        |
|                              | 2 40<br>2 40<br>2 40<br>2 40<br>2 40<br>2 40<br>2 40<br>2 40 | ╺┎╴┥╴╺┼╴┥╴╺┽╖╸╸┽                                                                                                                                                                                                                                                                                                                                                                                                                                                                                                                                                                                                                                                                                                                                                                                                                                                                                                                                                                                                                                                                                                                                                                                                                                                                                                                                                                               | aple Av   | w            |                 |

Propose Canceling Service due to Low ridership