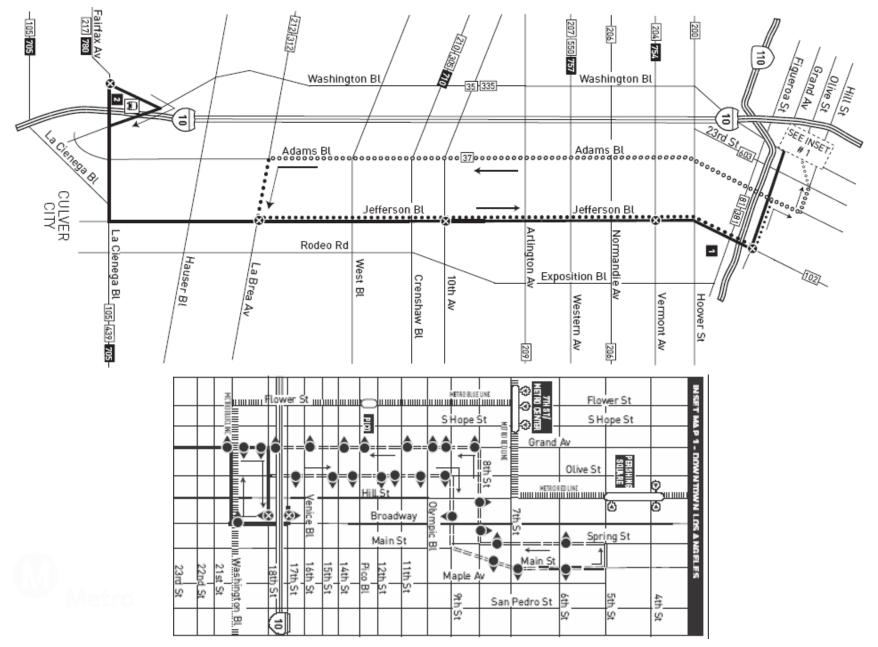

Propose canceling late night and owl service – service to operate from 4:00am to 12:30am

|                              |                                                              | Figueroa St                                                                                                                                                                                                                                                                                                                                                                                                                                                                                                                                                                                                                                                                                                                                                                                                                                                                                                                                                                                                                                                                                                                                                                                                                                                                                                                                                                                    |           | Beau dry Av  | NSET            |
|------------------------------|--------------------------------------------------------------|------------------------------------------------------------------------------------------------------------------------------------------------------------------------------------------------------------------------------------------------------------------------------------------------------------------------------------------------------------------------------------------------------------------------------------------------------------------------------------------------------------------------------------------------------------------------------------------------------------------------------------------------------------------------------------------------------------------------------------------------------------------------------------------------------------------------------------------------------------------------------------------------------------------------------------------------------------------------------------------------------------------------------------------------------------------------------------------------------------------------------------------------------------------------------------------------------------------------------------------------------------------------------------------------------------------------------------------------------------------------------------------------|-----------|--------------|-----------------|
| <b>*</b>                     |                                                              | wer St. ar                                                                                                                                                                                                                                                                                                                                                                                                                                                                                                                                                                                                                                                                                                                                                                                                                                                                                                                                                                                                                                                                                                                                                                                                                                                                                                                                                                                     |           | erSt         | AP 1            |
| •                            |                                                              | SF SF                                                                                                                                                                                                                                                                                                                                                                                                                                                                                                                                                                                                                                                                                                                                                                                                                                                                                                                                                                                                                                                                                                                                                                                                                                                                                                                                                                                          | Hope St C | peSt \       | N Hope St       |
|                              | ┥╪┋╴╞╢┾╴╬                                                    | ┝┿╤╞╕┥╤┼╍┼╧╌╞╧╞┤                                                                                                                                                                                                                                                                                                                                                                                                                                                                                                                                                                                                                                                                                                                                                                                                                                                                                                                                                                                                                                                                                                                                                                                                                                                                                                                                                                               |           | Grand Av 🔺 🤶 |                 |
|                              | ╱┿┋┿┼┿╬                                                      | 나 후는 한 나 오 가 있는 것이 하는 것이 않아? |           |              |                 |
| ╞╬┿┿╝┇                       |                                                              | Broadway                                                                                                                                                                                                                                                                                                                                                                                                                                                                                                                                                                                                                                                                                                                                                                                                                                                                                                                                                                                                                                                                                                                                                                                                                                                                                                                                                                                       |           | <u> </u>     |                 |
|                              |                                                              |                                                                                                                                                                                                                                                                                                                                                                                                                                                                                                                                                                                                                                                                                                                                                                                                                                                                                                                                                                                                                                                                                                                                                                                                                                                                                                                                                                                                | S Spri    | ng St 🍇 🔐    | 201 101 101 101 |
| 23nd<br>24th<br>25th<br>23nd | 1645 St<br>177h S<br>18h St<br>21# S                         | 110h<br>120h<br>150h                                                                                                                                                                                                                                                                                                                                                                                                                                                                                                                                                                                                                                                                                                                                                                                                                                                                                                                                                                                                                                                                                                                                                                                                                                                                                                                                                                           | Main St " | 5: 52        | Si 25 25        |
|                              | 2 40<br>2 40<br>2 40<br>2 40<br>2 40<br>2 40<br>2 40<br>2 40 | ╺┎╴┥╴╺┼╴┥╴╺┽╖╸╸┽                                                                                                                                                                                                                                                                                                                                                                                                                                                                                                                                                                                                                                                                                                                                                                                                                                                                                                                                                                                                                                                                                                                                                                                                                                                                                                                                                                               | aple Av   | w            |                 |

Propose Canceling Service due to Low ridership