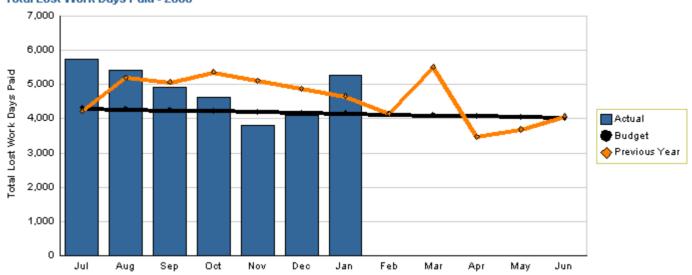

## **Lost Work Days Paid**

### YTD as of January 2008

Actual Target Last Year 33,847 29,639 34,543

Variation: 4,208 days or 14.20% worse than plan

Change: -696 days or 2.01% less than last year