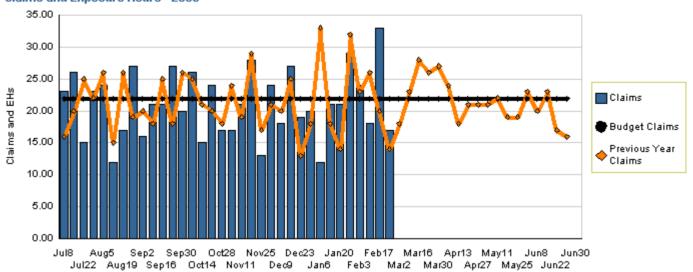

## **Total Workers Compensation Claims**

### YTD as of February 24, 2008

Actual Target Last Year 716 745 726

Variation: -29 claims or 3.9% better than plan Change: -10 claims or 1.4% less than last year

## New Weekly Workers Comp. Claims per 200,000 Exposure Hours

### YTD as of February 24, 2008

Actual Target Last Year 12.40 12.64 12.59

Variation: -0.24 claims or 1.93% better than plan

Change: -0.19 claims or 1.51% better than last year