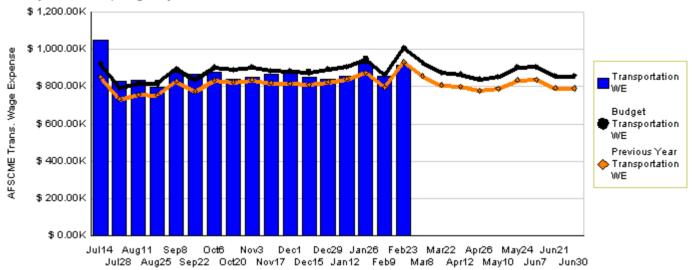

## **AFSCME Transportation Wage Expense**

YTD as of February 23, 2008 (dollars in million)

**Actual Budget Last Year** \$14.81 \$15.06 \$13.91

Variation: -\$249 thousand or 1.65% under budget