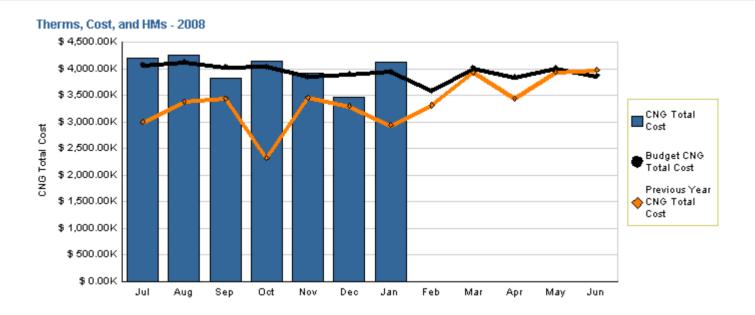

## **Compressed Natural Gas (CNG) Cost**

YTD as of January 2008 (dollars in millions)

**Actual Budget Last Year** \$27.91 \$27.99 \$21.86

Variation: -\$78 thousand or 0.28% under budget

Change: \$6.06 million or 27.72% more than last year