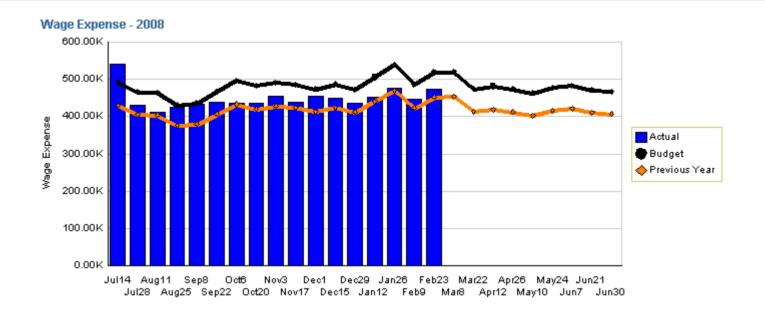

## **Operator Wage Expense**

YTD as of February 23, 2008 (dollars in millions)

Actual Budget Last Year \$161.42 \$164.91 \$158.33

Variation: -\$3.49 million or 2.12% under budget