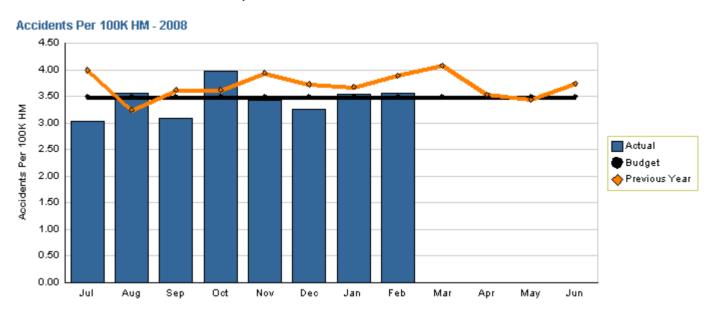

# Sector Bus Accidents per 100,000 Hub Miles

### YTD as of February 2008

Actual Target Last Year 3.43 3.49 3.71

Variation: -0.06 accidents/100K hm or 1.59% better than plan Change: -0.28 accidents/100K hm or 7.55% less than last year