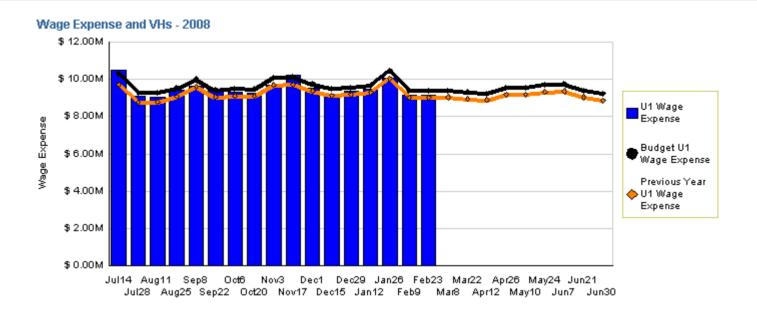

## **Operator Wage Expense**

YTD as of February 23, 2008 (dollars in millions)

Actual Budget Last Year \$161.42 \$164.91 \$158.33

Variation: -\$3.49 million or 2.12% under budget