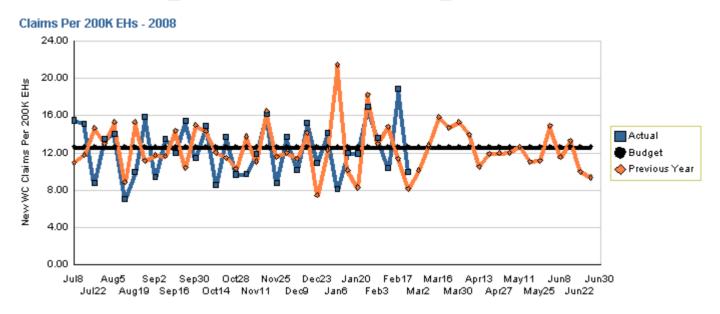

## New Weekly Workers Comp. Claims per 200,000 Exposure Hours

### YTD as of February 24, 2008

Actual Target Last Year 12.40 12.64 12.59

Variation: -0.24 claims or 1.93% better than plan

Change: -0.19 claims or 1.51% better than last year