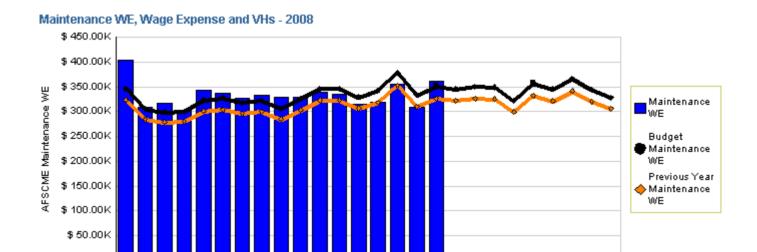

## **AFSCME Maintenance Wage Expense**

YTD as of February 23, 2008 (dollars in millions)

Jul14 Aug11 Sep8 Oct6 Nov3 Dec1 Dec29 Jan26 Feb23 Mar22 Apr26 May24 Jun21 Jul28 Aug25 Sep22 Oct20 Nov17 Dec15 Jan12 Feb9 Mar8 Apr12 May10 Jun7 Jun30

Actual Budget Last Year \$5.66 \$5.61 \$5.22

Variation: \$59 thousand or 1.05% over budget

\$ 0.00K