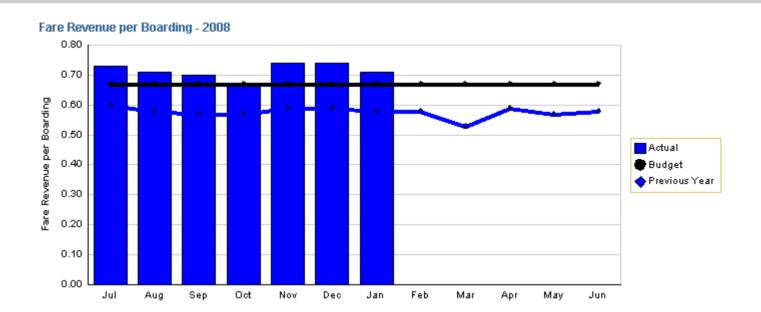

### YTD as of January 2008

Actual Budget Last Year \$0.71 \$0.67 \$0.58

Variation: \$0.04 or 5.97% better than plan Change: \$0.13 or 22.41% more than last year