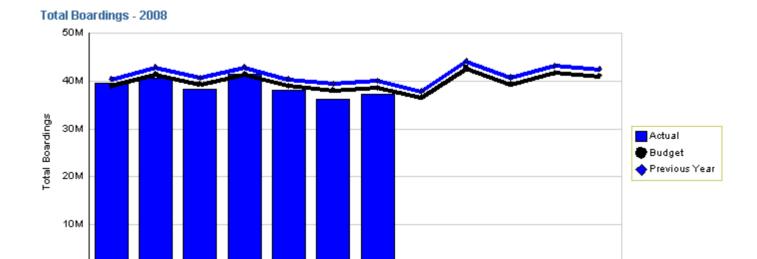

**Actual Budget Last Year 271.43 277.22 287.18** 

Variation: -5.79 million or 2.09% below plan

Change: -15.75 million or 5.48% fewer than last year

Jul

Aug

Sep

Oct

Nov