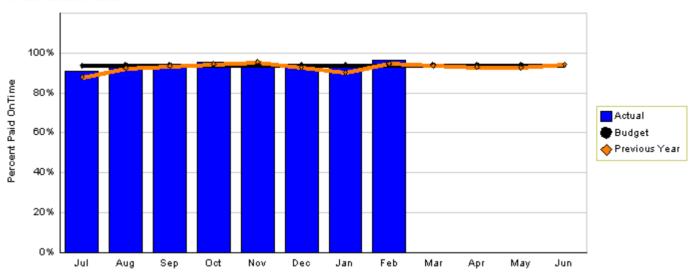

## On Time Bill Payment

#### % Paid Ontime - 2008

### YTD as of February 2008

 Actual
 Target
 Last Year

 93.0%
 94.0%
 93.0%

**Variation: 1.0% worse than plan** 

Change: no change from prior year