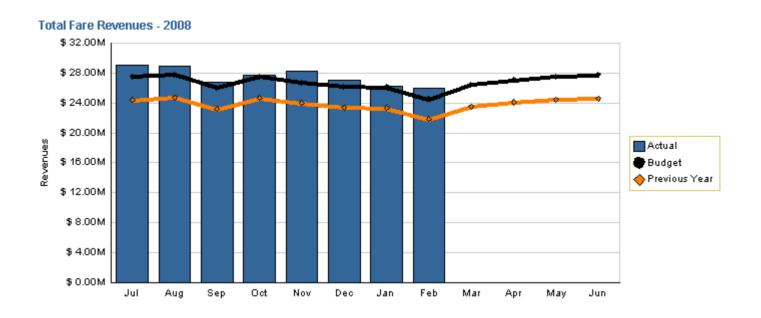

### **Fare Revenues**

YTD as of February 2008 (dollars in millions)

Actual Budget Last Year \$219.87 \$212.66 \$189.57

Variation: \$7.20 million or 3.39% better than plan

Change: \$30.29 million or 15.98% more than last year