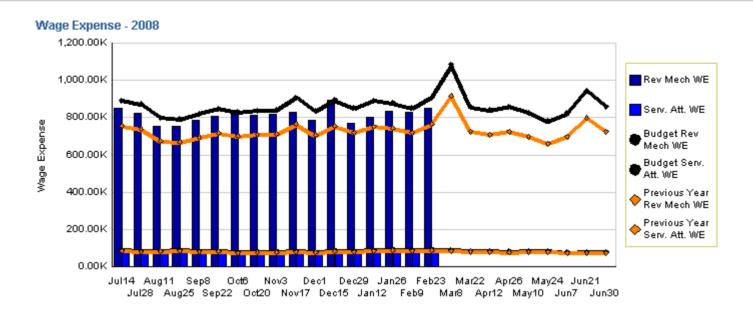

## **Operator Wage Expense**

YTD as of February 23, 2008 (dollars in millions)

Actual Budget Last Year \$161.42 \$164.91 \$158.33

Variation: -\$3.49 million or 2.12% under budget

## **ATU Non-Sector Wage Expense**

YTD as of February 23, 2008 (dollars in millions)

**Actual Budget Last Year** \$15.21 \$16.02 \$13.68

Variation: -\$812 thousand or 5.07% under budget