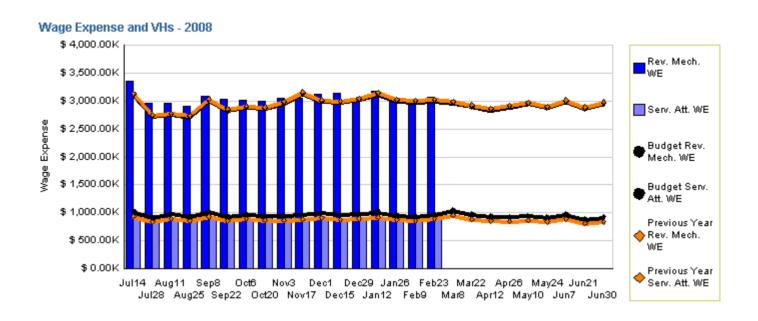

## **Operator Wage Expense**

YTD as of February 23, 2008 (dollars in millions)

Actual Budget Last Year \$161.42 \$164.91 \$158.33

Variation: -\$3.49 million or 2.12% under budget

## **ATU Sector Wage Expense**

YTD as of February 23, 2008 (dollars in millions)

Actual Budget Last Year \$67.27 \$66.58 \$65.56

Variation: \$689 thousand or 1.03% over budget