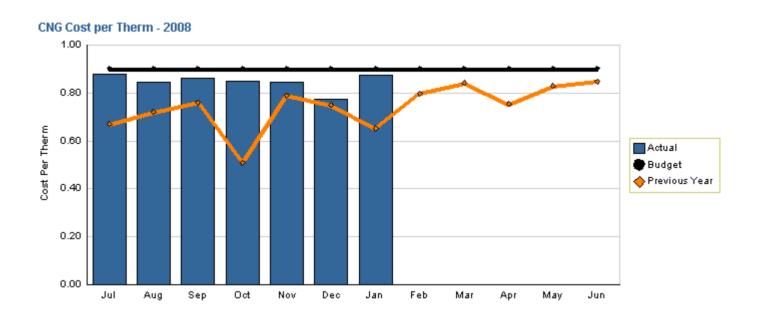

## **CNG Cost per Therm**

YTD as of January 2008

Actual Budget Last Year \$0.85 \$0.90 \$0.69

Variation: -\$0.05 per therm or 5.87% better than plan Change: \$0.16 per therm or 23.19% higher than last year