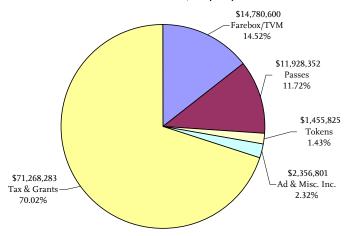

# Metro San Fernando Valley Revenue Report For the Eight Months Ended February 29, 2008

#### Total SFV Revenue \$101,789,861

Passenger Fare Revenue per Boarding Estimate

Earo Dovoniio nor

|          |                   |           |            |             |                     |            |       | <u>Fare Revenue per</u> |             |  |  |
|----------|-------------------|-----------|------------|-------------|---------------------|------------|-------|-------------------------|-------------|--|--|
|          | Boarding Estimate |           |            | <u>I</u>    | <u>Fare Revenue</u> |            |       |                         | <u>nate</u> |  |  |
|          | Orange            |           |            |             | Orange              |            |       |                         |             |  |  |
|          | Regular Bus       | Line      | Total      | Regular Bus | Line                | Total      | Bus   | Line                    | Total       |  |  |
| Feb-07   | 3,946,623         | 520,535   | 4,467,158  | 2,571,299   | 235,523             | 2,806,822  | 0.652 | 0.452                   | 0.628       |  |  |
| Mar-07   | 5,227,517         | 619,875   | 5,847,392  | 2,494,315   | 283,435             | 2,777,750  | 0.477 | 0.457                   | 0.475       |  |  |
| Apr-07   | 4,313,077         | 602,970   | 4,916,047  | 2,851,836   | 293,685             | 3,145,521  | 0.661 | 0.487                   | 0.640       |  |  |
| May-07   | 4,680,575         | 631,087   | 5,311,662  | 2,633,416   | 319,082             | 2,952,498  | 0.563 | 0.506                   | 0.556       |  |  |
| Jun-07   | 4,625,576         | 652,875   | 5,278,451  | 2,719,620   | 335,360             | 3,054,980  | 0.588 | 0.514                   | 0.579       |  |  |
| Jul-07   | 4,782,738         | 643,786   | 5,426,524  | 3,183,791   | 449,378             | 3,633,169  | 0.666 | 0.698                   | 0.670       |  |  |
| Aug-07   | 4,924,966         | 644,632   | 5,569,598  | 3,123,593   | 475,160             | 3,598,753  | 0.634 | 0.737                   | 0.646       |  |  |
| Sep-07   | 4,606,794         | 631,626   | 5,238,420  | 2,915,258   | 429,763             | 3,345,021  | 0.633 | 0.680                   | 0.639       |  |  |
| Oct-07   | 5,125,051         | 650,471   | 5,775,522  | 2,966,183   | 460,702             | 3,426,886  | 0.579 | 0.708                   | 0.593       |  |  |
| Nov-07   | 4,651,155         | 620,646   | 5,271,801  | 3,174,264   | 398,436             | 3,572,700  | 0.682 | 0.642                   | 0.678       |  |  |
| Dec-07   | 4,314,103         | 558,843   | 4,872,946  | 3,229,653   | 430,962             | 3,660,615  | 0.749 | 0.771                   | 0.751       |  |  |
| Jan-08   | 4,365,950         | 560,016   | 4,925,966  | 3,076,753   | 398,558             | 3,475,311  | 0.705 | 0.712                   | 0.706       |  |  |
| Feb-08   | 4,458,342         | 573,630   | 5,031,972  | 3,059,841   | 392,482             | 3,452,323  | 0.686 | 0.684                   | 0.686       |  |  |
|          |                   |           |            |             |                     |            |       |                         |             |  |  |
| FY08 YTD | 37,229,099        | 4,883,650 | 42,112,749 | 24,729,336  | 3,435,441           | 28,164,778 | 0.664 | 0.703                   | 0.669       |  |  |

Note: Passenger fare revenue includes cash, tokens, and passes. Taxes, grants and adverstisement revenue is not included.