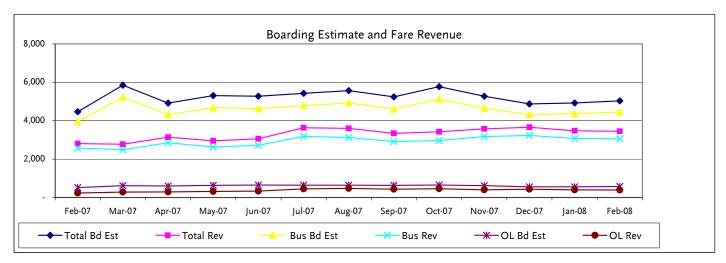

#### Total SFV Revenue \$101,789,861

Passenger Fare Revenue per Boarding Estimate

Earo Dovoniio nor

|          |                   |           |            |             |                     |            |       | <u>Fare Revenue per</u> |             |  |  |
|----------|-------------------|-----------|------------|-------------|---------------------|------------|-------|-------------------------|-------------|--|--|
|          | Boarding Estimate |           |            | <u>I</u>    | <u>Fare Revenue</u> |            |       |                         | <u>nate</u> |  |  |
|          | Orange            |           |            |             | Orange              |            |       |                         |             |  |  |
|          | Regular Bus       | Line      | Total      | Regular Bus | Line                | Total      | Bus   | Line                    | Total       |  |  |
| Feb-07   | 3,946,623         | 520,535   | 4,467,158  | 2,571,299   | 235,523             | 2,806,822  | 0.652 | 0.452                   | 0.628       |  |  |
| Mar-07   | 5,227,517         | 619,875   | 5,847,392  | 2,494,315   | 283,435             | 2,777,750  | 0.477 | 0.457                   | 0.475       |  |  |
| Apr-07   | 4,313,077         | 602,970   | 4,916,047  | 2,851,836   | 293,685             | 3,145,521  | 0.661 | 0.487                   | 0.640       |  |  |
| May-07   | 4,680,575         | 631,087   | 5,311,662  | 2,633,416   | 319,082             | 2,952,498  | 0.563 | 0.506                   | 0.556       |  |  |
| Jun-07   | 4,625,576         | 652,875   | 5,278,451  | 2,719,620   | 335,360             | 3,054,980  | 0.588 | 0.514                   | 0.579       |  |  |
| Jul-07   | 4,782,738         | 643,786   | 5,426,524  | 3,183,791   | 449,378             | 3,633,169  | 0.666 | 0.698                   | 0.670       |  |  |
| Aug-07   | 4,924,966         | 644,632   | 5,569,598  | 3,123,593   | 475,160             | 3,598,753  | 0.634 | 0.737                   | 0.646       |  |  |
| Sep-07   | 4,606,794         | 631,626   | 5,238,420  | 2,915,258   | 429,763             | 3,345,021  | 0.633 | 0.680                   | 0.639       |  |  |
| Oct-07   | 5,125,051         | 650,471   | 5,775,522  | 2,966,183   | 460,702             | 3,426,886  | 0.579 | 0.708                   | 0.593       |  |  |
| Nov-07   | 4,651,155         | 620,646   | 5,271,801  | 3,174,264   | 398,436             | 3,572,700  | 0.682 | 0.642                   | 0.678       |  |  |
| Dec-07   | 4,314,103         | 558,843   | 4,872,946  | 3,229,653   | 430,962             | 3,660,615  | 0.749 | 0.771                   | 0.751       |  |  |
| Jan-08   | 4,365,950         | 560,016   | 4,925,966  | 3,076,753   | 398,558             | 3,475,311  | 0.705 | 0.712                   | 0.706       |  |  |
| Feb-08   | 4,458,342         | 573,630   | 5,031,972  | 3,059,841   | 392,482             | 3,452,323  | 0.686 | 0.684                   | 0.686       |  |  |
|          |                   |           |            |             |                     |            |       |                         |             |  |  |
| FY08 YTD | 37,229,099        | 4,883,650 | 42,112,749 | 24,729,336  | 3,435,441           | 28,164,778 | 0.664 | 0.703                   | 0.669       |  |  |