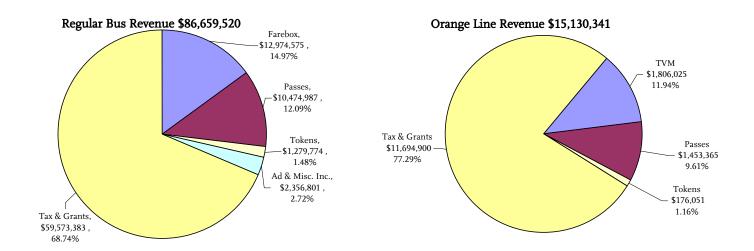

# Metro San Fernando Valley Revenue Report For the Eight Months Ended February 29, 2008

#### Total SFV Revenue \$101,789,861

Passenger Fare Revenue per Boarding Estimate

Earo Dovoniio nor

|          |                   |           |            |             |                     |            |       | <u>Fare Revenue per</u> |             |  |  |
|----------|-------------------|-----------|------------|-------------|---------------------|------------|-------|-------------------------|-------------|--|--|
|          | Boarding Estimate |           |            | <u>I</u>    | <u>Fare Revenue</u> |            |       |                         | <u>nate</u> |  |  |
|          | Orange            |           |            |             | Orange              |            |       |                         |             |  |  |
|          | Regular Bus       | Line      | Total      | Regular Bus | Line                | Total      | Bus   | Line                    | Total       |  |  |
| Feb-07   | 3,946,623         | 520,535   | 4,467,158  | 2,571,299   | 235,523             | 2,806,822  | 0.652 | 0.452                   | 0.628       |  |  |
| Mar-07   | 5,227,517         | 619,875   | 5,847,392  | 2,494,315   | 283,435             | 2,777,750  | 0.477 | 0.457                   | 0.475       |  |  |
| Apr-07   | 4,313,077         | 602,970   | 4,916,047  | 2,851,836   | 293,685             | 3,145,521  | 0.661 | 0.487                   | 0.640       |  |  |
| May-07   | 4,680,575         | 631,087   | 5,311,662  | 2,633,416   | 319,082             | 2,952,498  | 0.563 | 0.506                   | 0.556       |  |  |
| Jun-07   | 4,625,576         | 652,875   | 5,278,451  | 2,719,620   | 335,360             | 3,054,980  | 0.588 | 0.514                   | 0.579       |  |  |
| Jul-07   | 4,782,738         | 643,786   | 5,426,524  | 3,183,791   | 449,378             | 3,633,169  | 0.666 | 0.698                   | 0.670       |  |  |
| Aug-07   | 4,924,966         | 644,632   | 5,569,598  | 3,123,593   | 475,160             | 3,598,753  | 0.634 | 0.737                   | 0.646       |  |  |
| Sep-07   | 4,606,794         | 631,626   | 5,238,420  | 2,915,258   | 429,763             | 3,345,021  | 0.633 | 0.680                   | 0.639       |  |  |
| Oct-07   | 5,125,051         | 650,471   | 5,775,522  | 2,966,183   | 460,702             | 3,426,886  | 0.579 | 0.708                   | 0.593       |  |  |
| Nov-07   | 4,651,155         | 620,646   | 5,271,801  | 3,174,264   | 398,436             | 3,572,700  | 0.682 | 0.642                   | 0.678       |  |  |
| Dec-07   | 4,314,103         | 558,843   | 4,872,946  | 3,229,653   | 430,962             | 3,660,615  | 0.749 | 0.771                   | 0.751       |  |  |
| Jan-08   | 4,365,950         | 560,016   | 4,925,966  | 3,076,753   | 398,558             | 3,475,311  | 0.705 | 0.712                   | 0.706       |  |  |
| Feb-08   | 4,458,342         | 573,630   | 5,031,972  | 3,059,841   | 392,482             | 3,452,323  | 0.686 | 0.684                   | 0.686       |  |  |
|          |                   |           |            |             |                     |            |       |                         |             |  |  |
| FY08 YTD | 37,229,099        | 4,883,650 | 42,112,749 | 24,729,336  | 3,435,441           | 28,164,778 | 0.664 | 0.703                   | 0.669       |  |  |

Note: Passenger fare revenue includes cash, tokens, and passes. Taxes, grants and adverstisement revenue is not included.