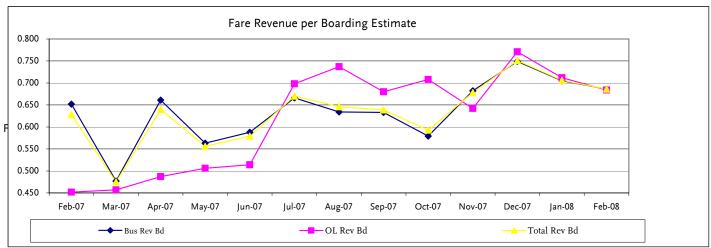

#### Total SFV Revenue \$101,789,861

Passenger Fare Revenue per Boarding Estimate

Earo Dovoniio nor

|          |                   |           |            |             |                     |            |       | <u>Fare Revenue per</u> |             |  |  |
|----------|-------------------|-----------|------------|-------------|---------------------|------------|-------|-------------------------|-------------|--|--|
|          | Boarding Estimate |           |            | <u>I</u>    | <u>Fare Revenue</u> |            |       |                         | <u>nate</u> |  |  |
|          | Orange            |           |            |             | Orange              |            |       |                         |             |  |  |
|          | Regular Bus       | Line      | Total      | Regular Bus | Line                | Total      | Bus   | Line                    | Total       |  |  |
| Feb-07   | 3,946,623         | 520,535   | 4,467,158  | 2,571,299   | 235,523             | 2,806,822  | 0.652 | 0.452                   | 0.628       |  |  |
| Mar-07   | 5,227,517         | 619,875   | 5,847,392  | 2,494,315   | 283,435             | 2,777,750  | 0.477 | 0.457                   | 0.475       |  |  |
| Apr-07   | 4,313,077         | 602,970   | 4,916,047  | 2,851,836   | 293,685             | 3,145,521  | 0.661 | 0.487                   | 0.640       |  |  |
| May-07   | 4,680,575         | 631,087   | 5,311,662  | 2,633,416   | 319,082             | 2,952,498  | 0.563 | 0.506                   | 0.556       |  |  |
| Jun-07   | 4,625,576         | 652,875   | 5,278,451  | 2,719,620   | 335,360             | 3,054,980  | 0.588 | 0.514                   | 0.579       |  |  |
| Jul-07   | 4,782,738         | 643,786   | 5,426,524  | 3,183,791   | 449,378             | 3,633,169  | 0.666 | 0.698                   | 0.670       |  |  |
| Aug-07   | 4,924,966         | 644,632   | 5,569,598  | 3,123,593   | 475,160             | 3,598,753  | 0.634 | 0.737                   | 0.646       |  |  |
| Sep-07   | 4,606,794         | 631,626   | 5,238,420  | 2,915,258   | 429,763             | 3,345,021  | 0.633 | 0.680                   | 0.639       |  |  |
| Oct-07   | 5,125,051         | 650,471   | 5,775,522  | 2,966,183   | 460,702             | 3,426,886  | 0.579 | 0.708                   | 0.593       |  |  |
| Nov-07   | 4,651,155         | 620,646   | 5,271,801  | 3,174,264   | 398,436             | 3,572,700  | 0.682 | 0.642                   | 0.678       |  |  |
| Dec-07   | 4,314,103         | 558,843   | 4,872,946  | 3,229,653   | 430,962             | 3,660,615  | 0.749 | 0.771                   | 0.751       |  |  |
| Jan-08   | 4,365,950         | 560,016   | 4,925,966  | 3,076,753   | 398,558             | 3,475,311  | 0.705 | 0.712                   | 0.706       |  |  |
| Feb-08   | 4,458,342         | 573,630   | 5,031,972  | 3,059,841   | 392,482             | 3,452,323  | 0.686 | 0.684                   | 0.686       |  |  |
|          |                   |           |            |             |                     |            |       |                         |             |  |  |
| FY08 YTD | 37,229,099        | 4,883,650 | 42,112,749 | 24,729,336  | 3,435,441           | 28,164,778 | 0.664 | 0.703                   | 0.669       |  |  |