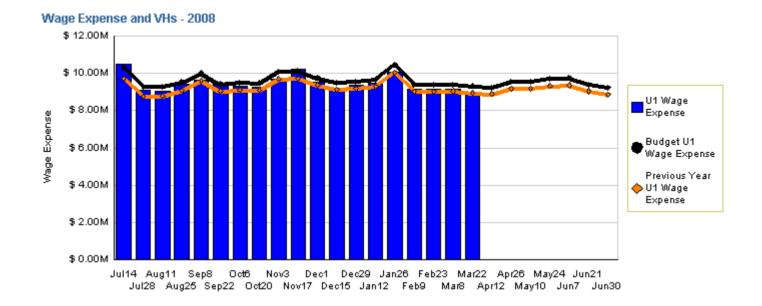

### **Operator Wage Expense**

#### YTD as of March 22, 2008 (dollars in millions)

| Actual   | Budget   | Last Year |
|----------|----------|-----------|
| \$179.59 | \$183.65 | \$176.32  |

#### Variation: -\$4.07 million or 2.22% under budget