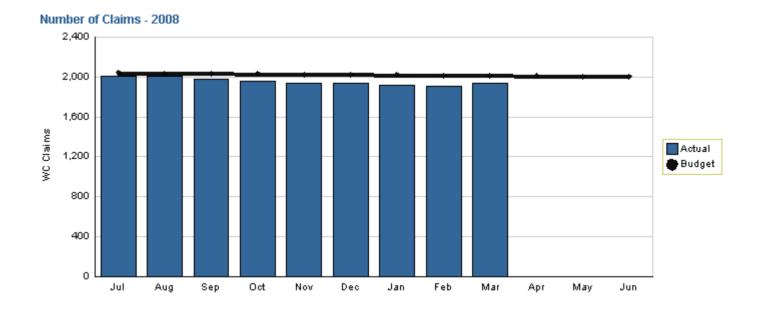

### **Month End Open Workers Compensation Claims**

| As of Marc | h 2008 |
|------------|--------|
|------------|--------|

| Actual | Target |
|--------|--------|
| 1,934  | 2,014  |

Variation: -80 claims or 3.97% better than plan