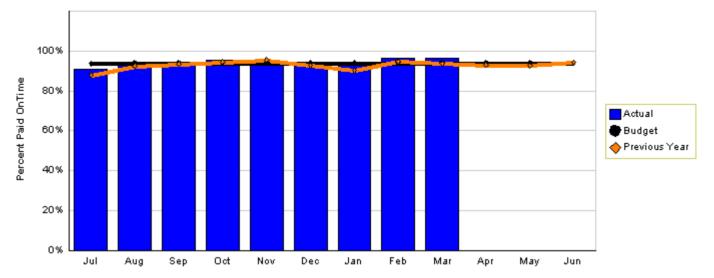

### **On Time Bill Payment**

% Paid Ontime - 2008

#### YTD as of March 2008

| Actual | Target | Last Year |
|--------|--------|-----------|
| 94%    | 94%    | 93%       |

Variation: On target Change: 1% better than last year