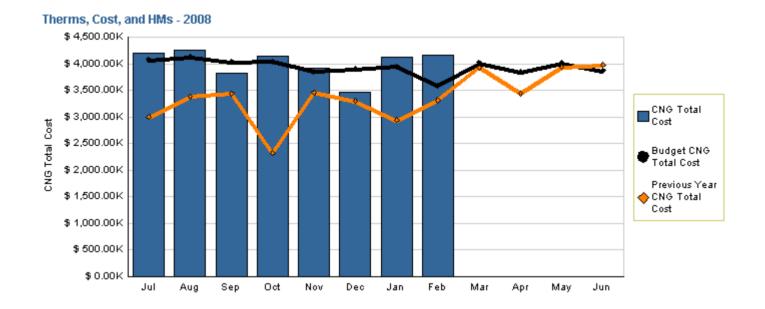

## **Compressed Natural Gas (CNG) Cost**

YTD as of February 2008 (dollars in millions)

| Actual  | Budget  | Last Year |
|---------|---------|-----------|
| \$32.08 | \$31.59 | \$25.17   |

Variation: \$491 thousand or 1.55% over budget Change: \$6.91 million or 27.44% more than last year