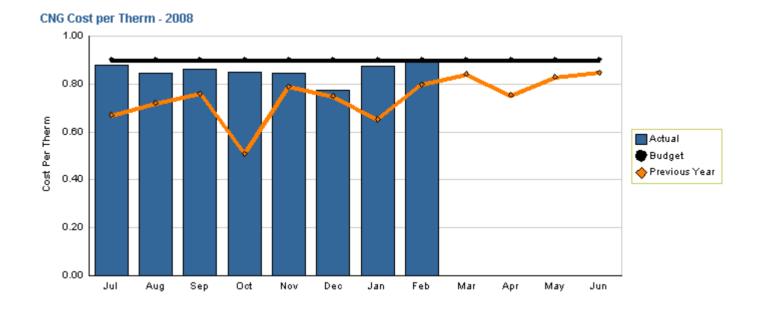

### **CNG Cost per Therm**

#### YTD as of February 2008

| Actual | Budget | Last Year |
|--------|--------|-----------|
| \$0.85 | \$0.90 | \$0.70    |

Variation: -\$0.05 per therm or 5.17% better than plan Change: \$0.15 per therm or 21.43% higher than last year