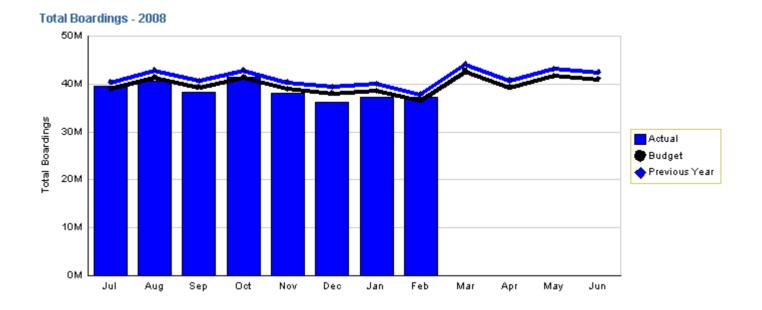

### **Boardings**

#### YTD as of February 2008 (in millions)

| Actual | Budget | Last Year |
|--------|--------|-----------|
| 308.78 | 313.87 | 325.14    |

Variation: -5.10 million or 1.62% below plan Change: -16.37 million or 5.03% fewer than last year