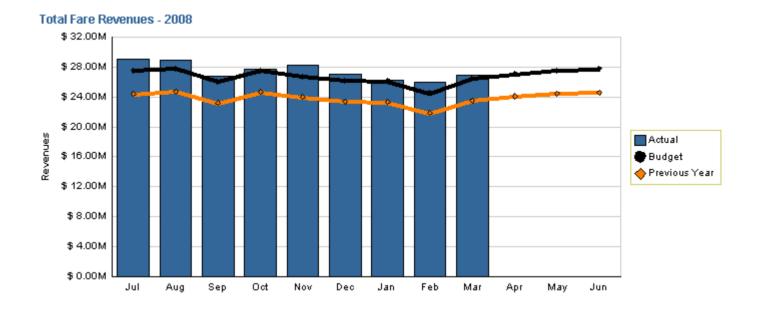

### **Fare Revenues**

#### YTD as of March 2008 (dollars in millions)

| Actual   | Budget   | Last Year |
|----------|----------|-----------|
| \$246.75 | \$239.11 | \$213.09  |

Variation: \$7.64 million or 3.19% better than plan Change: \$33.66 million or 15.80% more than last year