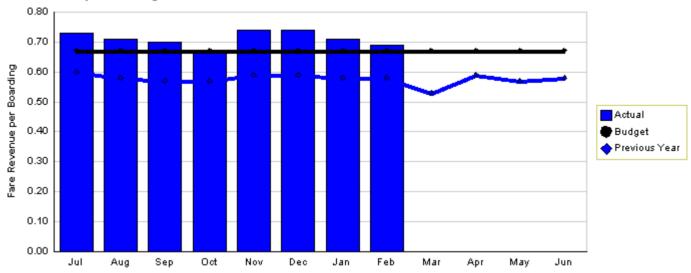

### **Fare Revenue per Boarding**

Fare Revenue per Boarding - 2008

#### YTD as of February 2008

| Actual | Budget | Last Year |
|--------|--------|-----------|
| \$0.71 | \$0.67 | \$0.58    |

Variation: \$0.04 or 5.97% better than plan Change: \$0.13 or 22.41% more than last year