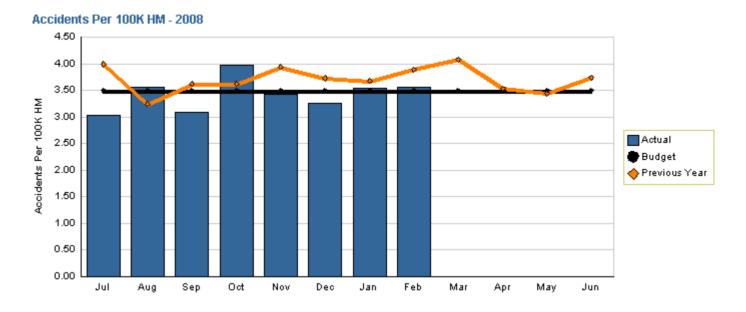

## Sector Bus Accidents per 100,000 Hub Miles

YTD as of February 2008

ActualTargetLast Year3.433.493.71

Variation: -0.06 accidents/100K hm or 1.59% better than plan Change: -0.28 accidents/100K hm or 7.55% less than last year