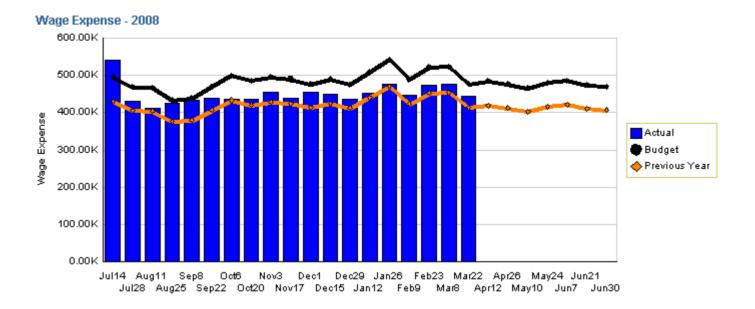

### **Operator Wage Expense**

#### YTD as of March 22, 2008 (dollars in millions)

| Actual   | Budget   | Last Year |
|----------|----------|-----------|
| \$179.59 | \$183.65 | \$176.32  |

#### Variation: -\$4.07 million or 2.22% under budget