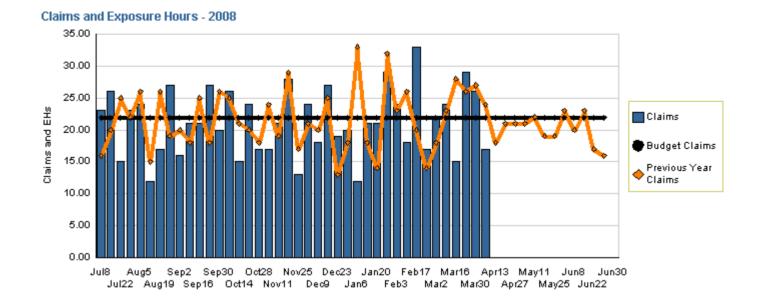

### **Total Workers Compensation Claims**

#### YTD as of April 6, 2008

| Actual | Target | Last Year |
|--------|--------|-----------|
| 849    | 877    | 872       |

Variation: -28 claims or 3.2% better than plan Change: -23 claims or 2.6% less than last year