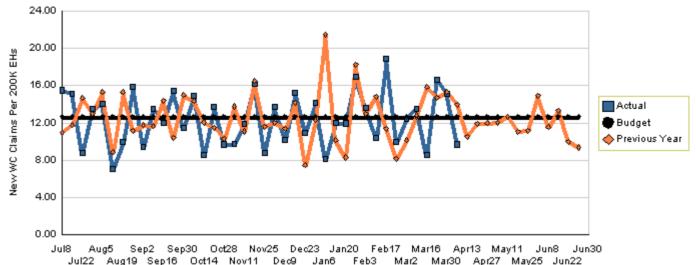

### New Weekly Workers Comp. Claims per 200,000 Exposure Hours

#### YTD as of April 6, 2008

| Actual | Target | Last Year |
|--------|--------|-----------|
| 12.44  | 12.64  | 12.78     |

Variation: -0.21 claims or 1.64% better than plan Change: -0.34 claims or 2.66% better than last year