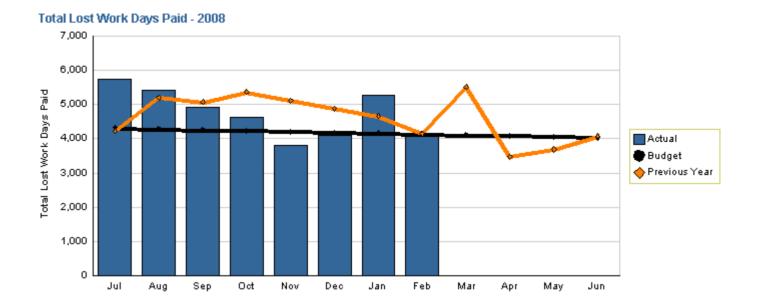

### **Lost Work Days Paid**

#### YTD as of February 2008

| Actual | Target | Last Year |
|--------|--------|-----------|
| 38,007 | 33,775 | 38,694    |

Variation: 4,231 days or 12.53% worse than plan Change: -687 days or 1.78% less than last year