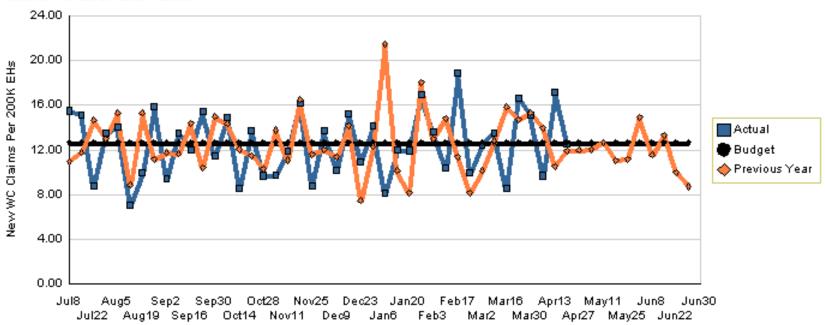

### New Weekly Workers Comp. Claims per 200,000 Exposure Hours

#### Claims Per 200K EHs - 2008

YTD as of April 20, 2008

Actual Target Last Year 12.56 12.64 12.69

Variation: -0.09 claims or 0.70% better than plan Change: -0.13 claims or 1.02% better than last year