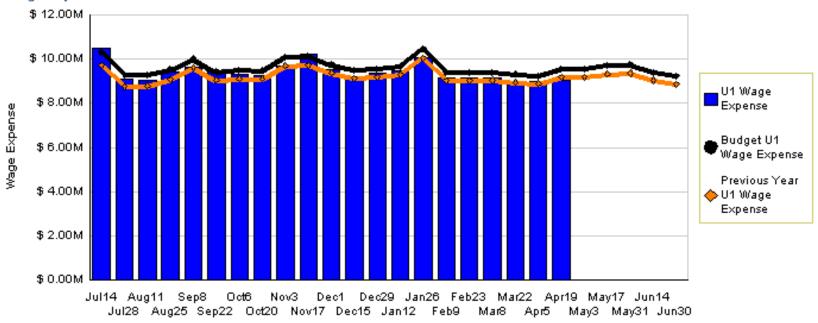

### **Operator Wage Expense**

#### Wage Expense and VHs - 2008

YTD as of April 19, 2008 (dollars in millions)

| Actual   | Budget   | Last Year |
|----------|----------|-----------|
| \$197.58 | \$202.47 | \$194.38  |

Variation: -\$4.89 million or 2.42% under budget