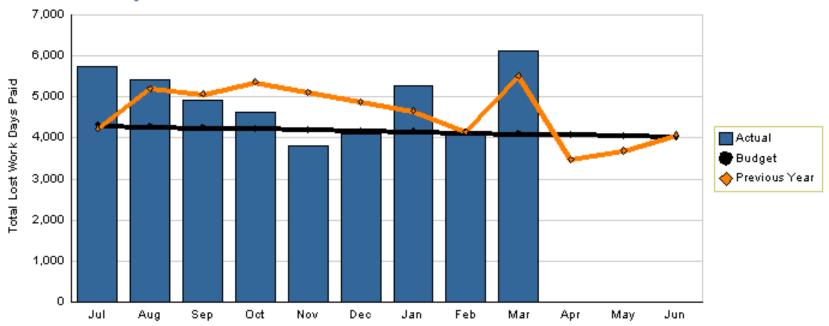

### **Lost Work Days Paid**

#### Total Lost Work Days Paid - 2008

#### YTD as of March 2008

| Actual | Target | Last Year |
|--------|--------|-----------|
| 44,132 | 37,888 | 44,204    |

Variation: 6,244 days or 16.48% worse than plan

Change: -72 days or 0.16% less than last year