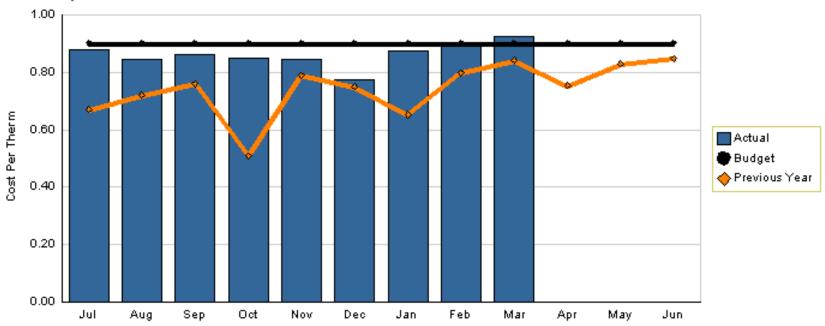

### **CNG** Cost per Therm

#### CNG Cost per Therm - 2008

YTD as of March 2008

| Actual | Budget | Last Year |
|--------|--------|-----------|
| \$0.86 | \$0.90 | \$0.72    |

Variation: -\$0.04 per therm or 4.26% better than plan Change: \$0.14 per therm or 19.44% higher than last year