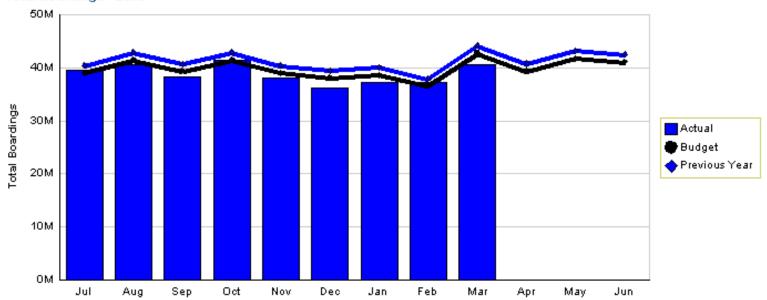

### Fare Revenue per Boarding

#### YTD as of March 2008

| Actual | Budget | Last Year |
|--------|--------|-----------|
| \$0.71 | \$0.67 | \$0.58    |

Variation: \$0.04 or 5.97% better than plan Change: \$0.13 or 22.41% more than last year