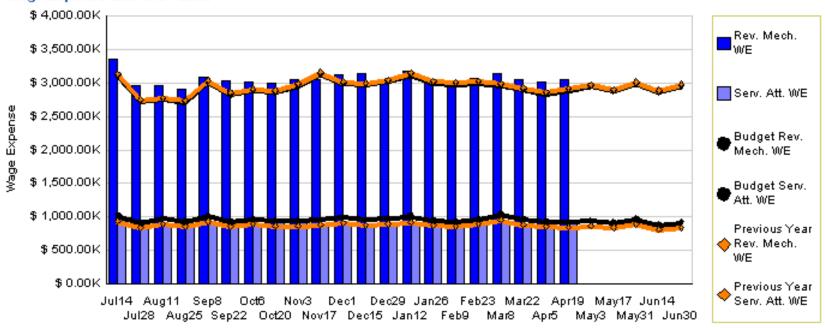

### **ATU Sector Wage Expense**

#### Wage Expense and VHs - 2008

YTD as of April 19, 2008 (dollars in millions)

Actual Budget Last Year \$83.12 \$82.08 \$80.81

Variation: \$1.04 million or 1.27% over budget

### **ATU Non-Sector Wage Expense**

#### Wage Expense - 2008

YTD as of April 19, 2008 (dollars in millions)

Actual Budget Last Year \$18.89 \$20.00 \$17.07

Variation: -\$1.11 million or 5.57% under budget