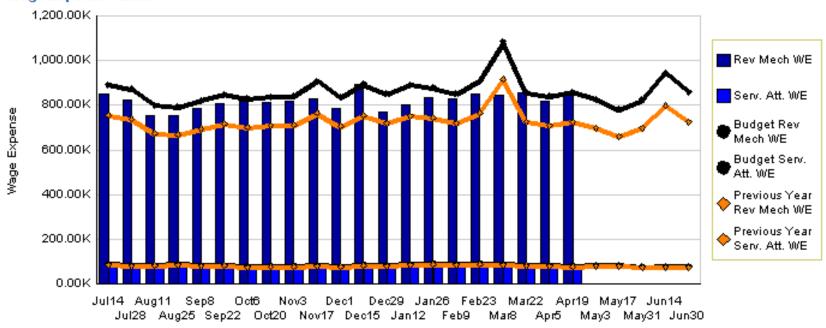

### **AFSCME Maintenance Wage Expense**

#### Maintenance WE, Wage Expense and VHs - 2008

YTD as of April 19, 2008 (dollars in millions)

| Actual | Budget | Last Year |  |
|--------|--------|-----------|--|
| \$6.99 | \$6.97 | \$6.49    |  |