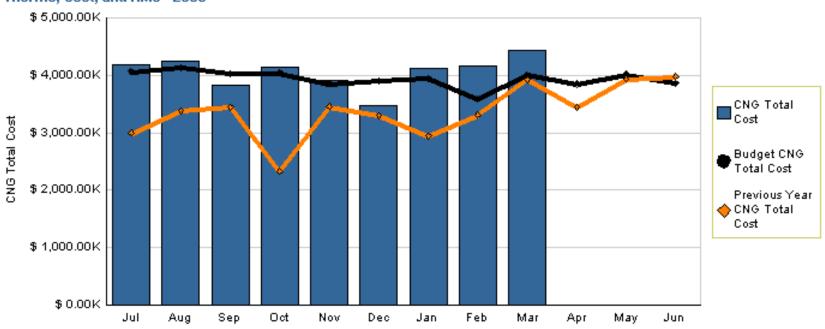

### Compressed Natural Gas (CNG) Cost

YTD as of March 2008 (dollars in millions)

Actual Budget Last Year \$36.52 \$35.60 \$29.10

Variation: \$922 thousand or 2.59% over budget

Change: \$7.42 million or 25.49% more than last year