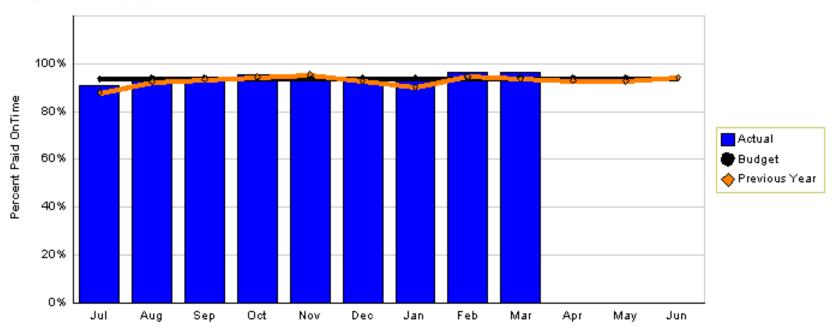

### On Time Bill Payment

#### % Paid Ontime - 2008

YTD as of March 2008

Actual Target Last Year 94% 94% 93%

Variation: On target

Change: 1% better than last year