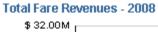

#### **Fare Revenues**

YTD as of March 2008 (dollars in millions)

Budget Actual Last Year \$246.75 \$213.09 \$239.11

Variation: \$7.64 million or 3.19% better than plan Change: \$33.66 million or 15.80% more than last year