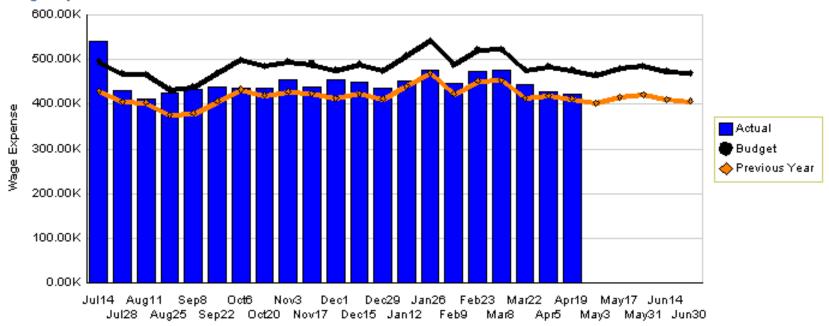

### **Operator Wage Expense**

#### Wage Expense and VHs - 2008

YTD as of April 19, 2008 (dollars in millions)

| Actual   | Budget   | Last Year |
|----------|----------|-----------|
| \$197.58 | \$202.47 | \$194.38  |

Variation: -\$4.89 million or 2.42% under budget