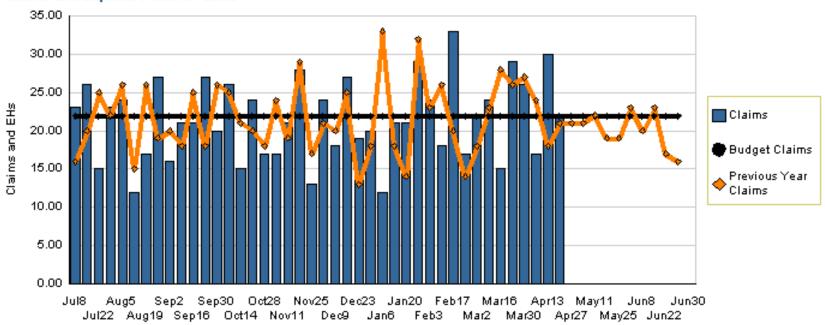

### **Total Workers Compensation Claims**

#### Claims and Exposure Hours - 2008

YTD as of April 20, 2008

Actual Target Last Year 901 921 911

Variation: -20 claims or 2.2% better than plan

Change: -10 claims or 1.1% less than last year