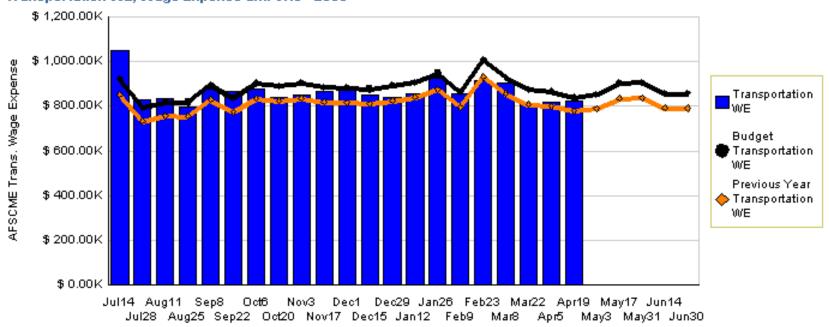

### **AFSCME Transportation Wage Expense**

#### Transportation WE, Wage Expense and VHs - 2008

YTD as of April 19, 2008 (dollars in million)

Actual Budget Last Year \$18.17 \$18.57 \$17.16

Variation: -\$406 thousand or 2.19% under budget