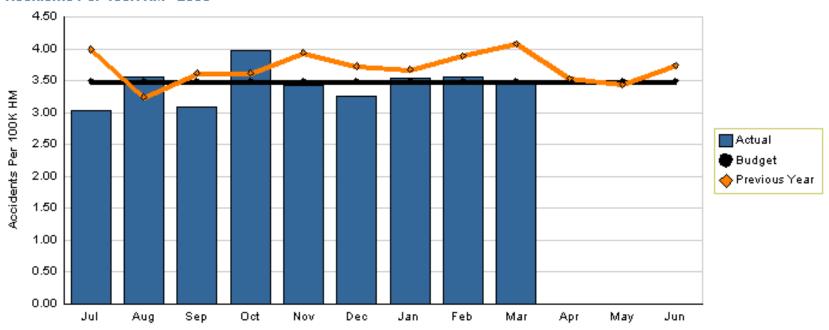

# Sector Bus Accidents per 100,000 Hub Miles

#### Accidents Per 100K HM - 2008

Metro

YTD as of March 2008

Actual Target Last Year 3.44 3.49 3.75

Variation: -0.05 accidents/100K hm or 1.47% better than plan Change: -0.31 accidents/100K hm or 8.27% less than last year