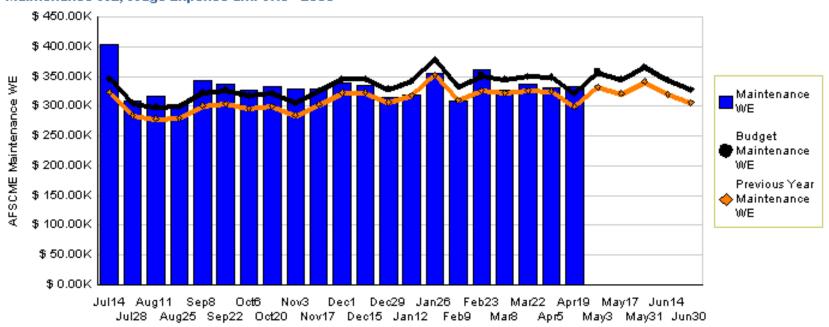

### **AFSCME Maintenance Wage Expense**

#### Maintenance WE, Wage Expense and VHs - 2008

YTD as of April 19, 2008 (dollars in millions)

| Actual | Budget | Last Year |  |
|--------|--------|-----------|--|
| \$6.99 | \$6.97 | \$6.49    |  |