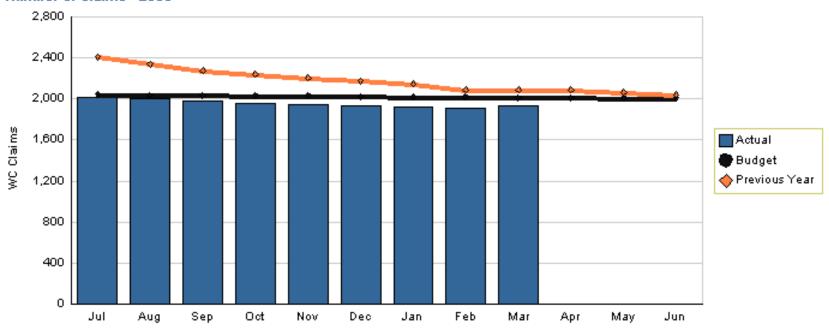

#### **Month End Open Workers Compensation Claims**

As of March 31, 2008

Actual Target Last Year 1,934 2,014 2,090

Variation: -80 claims or 3.97% better than plan

Change: 156 claims or 7.46% less than last year