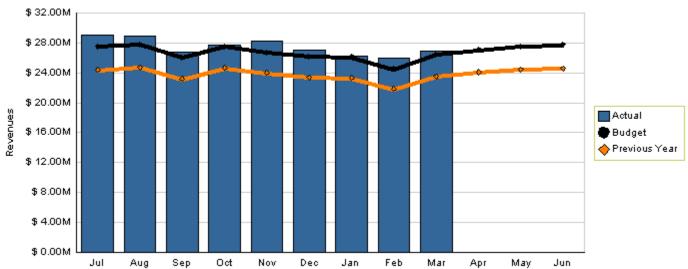

### **Boardings**

YTD as of March 2008 (in millions)

| Actual | Budget | Last Year |
|--------|--------|-----------|
| 349.27 | 356.55 | 369.33    |

Variation: -7.28 million or 2.04% below plan

Change: -20.06 million or 5.43% fewer than last year