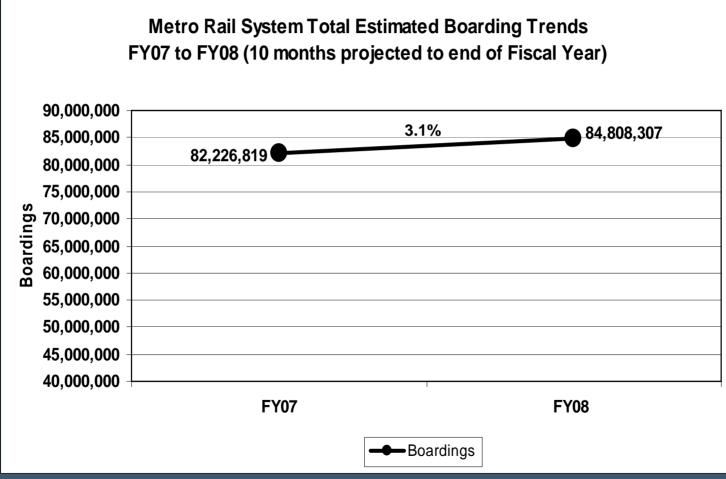

1

# Metro Rail Operations Report May 2008



## Metro Rail – FY08 Boarding Trends





## Metro Rail – FY08 Boarding Trends





# **Metro Rail – Boarding Trends**

| • | May 2008 Weekday ridership estimates     |                |
|---|------------------------------------------|----------------|
|   | – Blue Line                              | 75,400         |
|   | – Green Line                             | 36,900         |
|   | – Gold Line                              | 20,100         |
|   | – Red/Purple Lines                       | <u>133,100</u> |
|   | – Total Rail System                      | 265,500        |
|   |                                          |                |
| • | FY08 To Date Weekday ridership estimates |                |

| – Blue Line         | 74,200         |
|---------------------|----------------|
| – Green Line        | 37,400         |
| – Gold Line         | 19,500         |
|