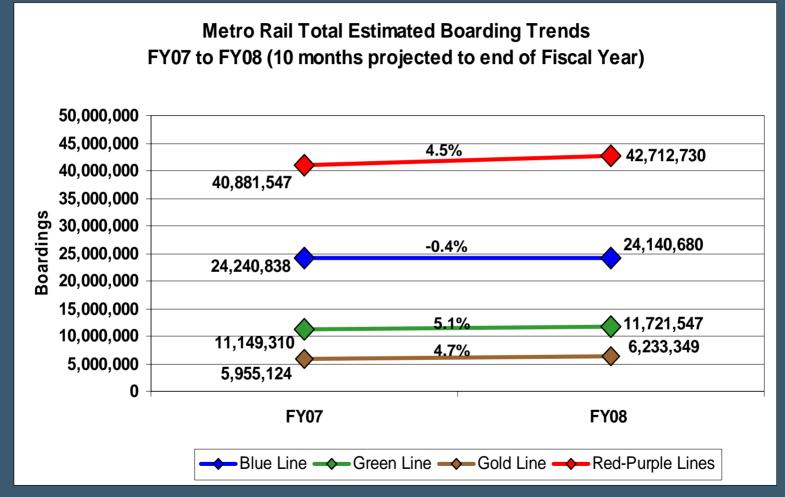

1

# Metro Rail Operations Report May 2008



## Metro Rail – FY08 Boarding Trends





## Metro Rail – FY08 Boarding Trends





# **Metro Rail – Boarding Trends**

| • | May 2008 Weekday ridership estimates     |                |
|---|------------------------------------------|----------------|
|   | – Blue Line                              | 75,400         |
|   | – Green Line                             | 36,900         |
|   | – Gold Line                              | 20,100         |
|   | – Red/Purple Lines                       | <u>133,100</u> |
|   | – Total Rail System                      | 265,500        |
|   |                                          |                |
| • | FY08 To Date Weekday ridership estimates |                |

| – Blue Line         | 74,200         |
|---------------------|----------------|
| – Green Line        | 37,400         |