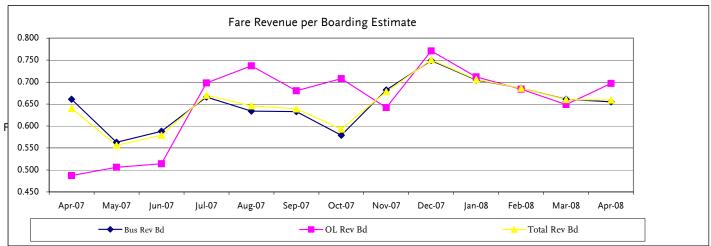

#### Total SFV Revenue \$127,579,619

Passenger Fare Revenue per Boarding Estimate

Earo Dovoniio nor

|           |                                     |              |            |             | Fare                | <u>Revenue</u> | <u>per</u> |        |             |
|-----------|-------------------------------------|--------------|------------|-------------|---------------------|----------------|------------|--------|-------------|
|           | Boa                                 | arding Estim | <u>ate</u> | <u>I</u>    | <u>Fare Revenue</u> |                |            |        | <u>nate</u> |
|           | Orange                              |              |            |             | Orange              |                |            | Orange |             |
|           | Regular Bus                         | Line         | Total      | Regular Bus | Line                | Total          | Bus        | Line   | Total       |
| Apr-07    | 4,313,077                           | 602,970      | 4,916,047  | 2,851,836   | 293,685             | 3,145,521      | 0.661      | 0.487  | 0.640       |
| May-07    | 4,680,575                           | 631,087      | 5,311,662  | 2,633,416   | 319,082             | 2,952,498      | 0.563      | 0.506  | 0.556       |
| Jun-07    | 4,625,576                           | 652,875      | 5,278,451  | 2,719,620   | 335,360             | 3,054,980      | 0.588      | 0.514  | 0.579       |
| Jul-07    | 4,782,738                           | 643,786      | 5,426,524  | 3,183,791   | 449,378             | 3,633,169      | 0.666      | 0.698  | 0.670       |
| Aug-07    | 4,924,966                           | 644,632      | 5,569,598  | 3,123,593   | 475,160             | 3,598,753      | 0.634      | 0.737  | 0.646       |
| Sep-07    | 4,606,794                           | 631,626      | 5,238,420  | 2,915,258   | 429,763             | 3,345,021      | 0.633      | 0.680  | 0.639       |
| Oct-07    | 5,125,051                           | 650,471      | 5,775,522  | 2,966,183   | 460,702             | 3,426,886      | 0.579      | 0.708  | 0.593       |
| Nov-07    | 4,651,155                           | 620,646      | 5,271,801  | 3,174,264   | 398,436             | 3,572,700      | 0.682      | 0.642  | 0.678       |
| Dec-07    | 4,314,103                           | 558,843      | 4,872,946  | 3,229,653   | 430,962             | 3,660,615      | 0.749      | 0.771  | 0.751       |
| Jan-08    | 4,365,950                           | 560,016      | 4,925,966  | 3,076,753   | 398,558             | 3,475,311      | 0.705      | 0.712  | 0.706       |
| Feb-08    | 4,458,342                           | 573,630      | 5,031,972  | 3,059,841   | 392,482             | 3,452,323      | 0.686      | 0.684  | 0.686       |
| Mar-08    | 4,813,640                           | 630,359      | 5,443,999  | 3,181,279   | 409,318             | 3,590,597      | 0.661      | 0.649  | 0.660       |
| Apr-08    | 5,061,328                           | 622,699      | 5,684,027  | 3,313,087   | 433,857             | 3,746,944      | 0.655      | 0.697  | 0.659       |
| FY08 YTD  | 47.104.067                          | 6,136,708    | 53,240,775 | 31,223,702  | 4,278,616           | 35,502,319     | 0.663      | 0.697  | 0.667       |
| 1.100 11D | <del>+</del> /,10 <del>4</del> ,00/ | 0,130,700    | JJ,4TU,//J | 31,223,702  | 7,4/0,010           | JJ,JUZ,JIJ     | 0.003      | 0.097  | 0.007       |