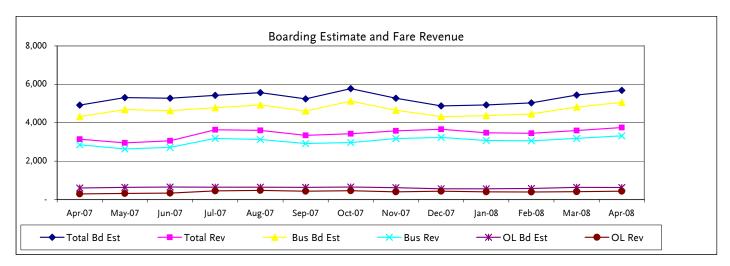

#### Total SFV Revenue \$127,579,619

Passenger Fare Revenue per Boarding Estimate

Earo Dovoniio nor

|           |                                     |              |            |             | Fare                | <u>Revenue</u> | <u>per</u> |        |             |
|-----------|-------------------------------------|--------------|------------|-------------|---------------------|----------------|------------|--------|-------------|
|           | Boa                                 | arding Estim | <u>ate</u> | <u>I</u>    | <u>Fare Revenue</u> |                |            |        | <u>nate</u> |
|           | Orange                              |              |            |             | Orange              |                |            | Orange |             |
|           | Regular Bus                         | Line         | Total      | Regular Bus | Line                | Total          | Bus        | Line   | Total       |
| Apr-07    | 4,313,077                           | 602,970      | 4,916,047  | 2,851,836   | 293,685             | 3,145,521      | 0.661      | 0.487  | 0.640       |
| May-07    | 4,680,575                           | 631,087      | 5,311,662  | 2,633,416   | 319,082             | 2,952,498      | 0.563      | 0.506  | 0.556       |
| Jun-07    | 4,625,576                           | 652,875      | 5,278,451  | 2,719,620   | 335,360             | 3,054,980      | 0.588      | 0.514  | 0.579       |
| Jul-07    | 4,782,738                           | 643,786      | 5,426,524  | 3,183,791   | 449,378             | 3,633,169      | 0.666      | 0.698  | 0.670       |
| Aug-07    | 4,924,966                           | 644,632      | 5,569,598  | 3,123,593   | 475,160             | 3,598,753      | 0.634      | 0.737  | 0.646       |
| Sep-07    | 4,606,794                           | 631,626      | 5,238,420  | 2,915,258   | 429,763             | 3,345,021      | 0.633      | 0.680  | 0.639       |
| Oct-07    | 5,125,051                           | 650,471      | 5,775,522  | 2,966,183   | 460,702             | 3,426,886      | 0.579      | 0.708  | 0.593       |
| Nov-07    | 4,651,155                           | 620,646      | 5,271,801  | 3,174,264   | 398,436             | 3,572,700      | 0.682      | 0.642  | 0.678       |
| Dec-07    | 4,314,103                           | 558,843      | 4,872,946  | 3,229,653   | 430,962             | 3,660,615      | 0.749      | 0.771  | 0.751       |
| Jan-08    | 4,365,950                           | 560,016      | 4,925,966  | 3,076,753   | 398,558             | 3,475,311      | 0.705      | 0.712  | 0.706       |
| Feb-08    | 4,458,342                           | 573,630      | 5,031,972  | 3,059,841   | 392,482             | 3,452,323      | 0.686      | 0.684  | 0.686       |
| Mar-08    | 4,813,640                           | 630,359      | 5,443,999  | 3,181,279   | 409,318             | 3,590,597      | 0.661      | 0.649  | 0.660       |
| Apr-08    | 5,061,328                           | 622,699      | 5,684,027  | 3,313,087   | 433,857             | 3,746,944      | 0.655      | 0.697  | 0.659       |
| FY08 YTD  | 47.104.067                          | 6,136,708    | 53,240,775 | 31,223,702  | 4,278,616           | 35,502,319     | 0.663      | 0.697  | 0.667       |
| 1.100 11D | <del>+</del> /,10 <del>4</del> ,00/ | 0,130,700    | JJ,4TU,//J | 31,223,702  | 7,4/0,010           | JJ,JUZ,JIJ     | 0.003      | 0.097  | 0.007       |