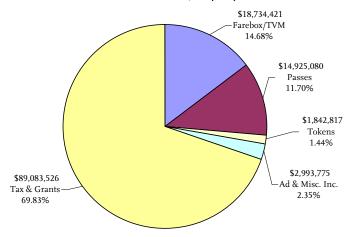

## Metro San Fernando Valley Revenue Report For the Ten Months Ended April 30, 2008

#### Total SFV Revenue \$127,579,619

Passenger Fare Revenue per Boarding Estimate

Earo Dovoniio nor

|           |                                     |              |            |             | Fare                | <u>Revenue</u> | <u>per</u> |        |             |
|-----------|-------------------------------------|--------------|------------|-------------|---------------------|----------------|------------|--------|-------------|
|           | Boa                                 | arding Estim | <u>ate</u> | <u>I</u>    | <u>Fare Revenue</u> |                |            |        | <u>nate</u> |
|           | Orange                              |              |            |             | Orange              |                |            | Orange |             |
|           | Regular Bus                         | Line         | Total      | Regular Bus | Line                | Total          | Bus        | Line   | Total       |
| Apr-07    | 4,313,077                           | 602,970      | 4,916,047  | 2,851,836   | 293,685             | 3,145,521      | 0.661      | 0.487  | 0.640       |
| May-07    | 4,680,575                           | 631,087      | 5,311,662  | 2,633,416   | 319,082             | 2,952,498      | 0.563      | 0.506  | 0.556       |
| Jun-07    | 4,625,576                           | 652,875      | 5,278,451  | 2,719,620   | 335,360             | 3,054,980      | 0.588      | 0.514  | 0.579       |
| Jul-07    | 4,782,738                           | 643,786      | 5,426,524  | 3,183,791   | 449,378             | 3,633,169      | 0.666      | 0.698  | 0.670       |
| Aug-07    | 4,924,966                           | 644,632      | 5,569,598  | 3,123,593   | 475,160             | 3,598,753      | 0.634      | 0.737  | 0.646       |
| Sep-07    | 4,606,794                           | 631,626      | 5,238,420  | 2,915,258   | 429,763             | 3,345,021      | 0.633      | 0.680  | 0.639       |
| Oct-07    | 5,125,051                           | 650,471      | 5,775,522  | 2,966,183   | 460,702             | 3,426,886      | 0.579      | 0.708  | 0.593       |
| Nov-07    | 4,651,155                           | 620,646      | 5,271,801  | 3,174,264   | 398,436             | 3,572,700      | 0.682      | 0.642  | 0.678       |
| Dec-07    | 4,314,103                           | 558,843      | 4,872,946  | 3,229,653   | 430,962             | 3,660,615      | 0.749      | 0.771  | 0.751       |
| Jan-08    | 4,365,950                           | 560,016      | 4,925,966  | 3,076,753   | 398,558             | 3,475,311      | 0.705      | 0.712  | 0.706       |
| Feb-08    | 4,458,342                           | 573,630      | 5,031,972  | 3,059,841   | 392,482             | 3,452,323      | 0.686      | 0.684  | 0.686       |
| Mar-08    | 4,813,640                           | 630,359      | 5,443,999  | 3,181,279   | 409,318             | 3,590,597      | 0.661      | 0.649  | 0.660       |
| Apr-08    | 5,061,328                           | 622,699      | 5,684,027  | 3,313,087   | 433,857             | 3,746,944      | 0.655      | 0.697  | 0.659       |
| FY08 YTD  | 47.104.067                          | 6,136,708    | 53,240,775 | 31,223,702  | 4,278,616           | 35,502,319     | 0.663      | 0.697  | 0.667       |
| 1.100 11D | <del>+</del> /,10 <del>4</del> ,00/ | 0,130,700    | JJ,4TU,//J | 31,223,702  | 7,4/0,010           | JJ,JUZ,JIJ     | 0.003      | 0.097  | 0.007       |