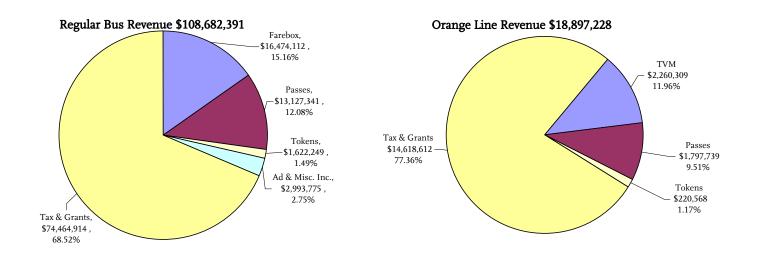

## Metro San Fernando Valley Revenue Report For the Ten Months Ended April 30, 2008

#### Total SFV Revenue \$127,579,619

Passenger Fare Revenue per Boarding Estimate

Earo Dovoniio nor

|           |                                     |              |            |             | Fare                | <u>Revenue</u> | <u>per</u> |        |             |
|-----------|-------------------------------------|--------------|------------|-------------|---------------------|----------------|------------|--------|-------------|
|           | Boa                                 | arding Estim | <u>ate</u> | <u>I</u>    | <u>Fare Revenue</u> |                |            |        | <u>nate</u> |
|           | Orange                              |              |            |             | Orange              |                |            | Orange |             |
|           | Regular Bus                         | Line         | Total      | Regular Bus | Line                | Total          | Bus        | Line   | Total       |
| Apr-07    | 4,313,077                           | 602,970      | 4,916,047  | 2,851,836   | 293,685             | 3,145,521      | 0.661      | 0.487  | 0.640       |
| May-07    | 4,680,575                           | 631,087      | 5,311,662  | 2,633,416   | 319,082             | 2,952,498      | 0.563      | 0.506  | 0.556       |
| Jun-07    | 4,625,576                           | 652,875      | 5,278,451  | 2,719,620   | 335,360             | 3,054,980      | 0.588      | 0.514  | 0.579       |
| Jul-07    | 4,782,738                           | 643,786      | 5,426,524  | 3,183,791   | 449,378             | 3,633,169      | 0.666      | 0.698  | 0.670       |
| Aug-07    | 4,924,966                           | 644,632      | 5,569,598  | 3,123,593   | 475,160             | 3,598,753      | 0.634      | 0.737  | 0.646       |
| Sep-07    | 4,606,794                           | 631,626      | 5,238,420  | 2,915,258   | 429,763             | 3,345,021      | 0.633      | 0.680  | 0.639       |
| Oct-07    | 5,125,051                           | 650,471      | 5,775,522  | 2,966,183   | 460,702             | 3,426,886      | 0.579      | 0.708  | 0.593       |
| Nov-07    | 4,651,155                           | 620,646      | 5,271,801  | 3,174,264   | 398,436             | 3,572,700      | 0.682      | 0.642  | 0.678       |
| Dec-07    | 4,314,103                           | 558,843      | 4,872,946  | 3,229,653   | 430,962             | 3,660,615      | 0.749      | 0.771  | 0.751       |
| Jan-08    | 4,365,950                           | 560,016      | 4,925,966  | 3,076,753   | 398,558             | 3,475,311      | 0.705      | 0.712  | 0.706       |
| Feb-08    | 4,458,342                           | 573,630      | 5,031,972  | 3,059,841   | 392,482             | 3,452,323      | 0.686      | 0.684  | 0.686       |
| Mar-08    | 4,813,640                           | 630,359      | 5,443,999  | 3,181,279   | 409,318             | 3,590,597      | 0.661      | 0.649  | 0.660       |
| Apr-08    | 5,061,328                           | 622,699      | 5,684,027  | 3,313,087   | 433,857             | 3,746,944      | 0.655      | 0.697  | 0.659       |
| FY08 YTD  | 47.104.067                          | 6,136,708    | 53,240,775 | 31,223,702  | 4,278,616           | 35,502,319     | 0.663      | 0.697  | 0.667       |
| 1.100 11D | <del>+</del> /,10 <del>4</del> ,00/ | 0,130,700    | JJ,4TU,//J | 31,223,702  | 7,4/0,010           | JJ,JUZ,JIJ     | 0.003      | 0.097  | 0.007       |