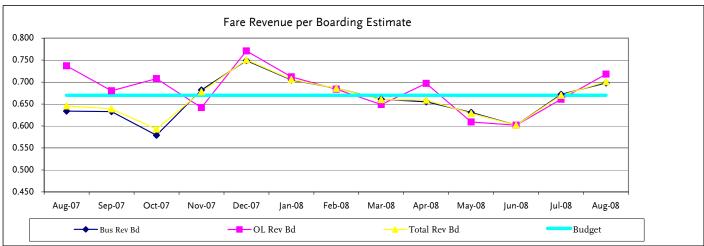

# Metro San Fernando Valley Revenue Report For the Twelve Months Ended June 30, 2008

#### Total SFV Revenue \$151,243,566

Passenger Fare Revenue per Boarding Estimate

|          |             |              |            |             |              | <u>Fare</u> | Revenue     | <u>per</u>        |       |  |
|----------|-------------|--------------|------------|-------------|--------------|-------------|-------------|-------------------|-------|--|
|          | Boa         | arding Estim | <u>ate</u> | ·<br>-      | Fare Revenue | <u>e</u>    | <u>Boar</u> | Boarding Estimate |       |  |
|          |             | Orange       |            |             | Orange       |             |             |                   |       |  |
|          | Regular Bus | Line         | Total      | Regular Bus | Line         | Total       | Bus         | Line              | Total |  |
| Jun-07   | 4,625,576   | 652,875      | 5,278,451  | 2,719,620   | 335,360      | 3,054,980   | 0.588       | 0.514             | 0.579 |  |
| Jul-07   | 4,782,738   | 643,786      | 5,426,524  | 3,183,791   | 449,378      | 3,633,169   | 0.666       | 0.698             | 0.670 |  |
| Aug-07   | 4,924,966   | 644,632      | 5,569,598  | 3,123,593   | 475,160      | 3,598,753   | 0.634       | 0.737             | 0.646 |  |
| Sep-07   | 4,606,794   | 631,626      | 5,238,420  | 2,915,258   | 429,763      | 3,345,021   | 0.633       | 0.680             | 0.639 |  |
| Oct-07   | 5,125,051   | 650,471      | 5,775,522  | 2,966,183   | 460,702      | 3,426,886   | 0.579       | 0.708             | 0.593 |  |
| Nov-07   | 4,651,155   | 620,646      | 5,271,801  | 3,174,264   | 398,436      | 3,572,700   | 0.682       | 0.642             | 0.678 |  |
| Dec-07   | 4,314,103   | 558,843      | 4,872,946  | 3,229,653   | 430,962      | 3,660,615   | 0.749       | 0.771             | 0.751 |  |
| Jan-08   | 4,365,950   | 560,016      | 4,925,966  | 3,076,753   | 398,558      | 3,475,311   | 0.705       | 0.712             | 0.706 |  |
| Feb-08   | 4,458,342   | 573,630      | 5,031,972  | 3,059,841   | 392,482      | 3,452,323   | 0.686       | 0.684             | 0.686 |  |
| Mar-08   | 4,813,640   | 630,359      | 5,443,999  | 3,181,279   | 409,318      | 3,590,597   | 0.661       | 0.649             | 0.660 |  |
| Apr-08   | 5,061,328   | 622,699      | 5,684,027  | 3,313,087   | 433,857      | 3,746,944   | 0.655       | 0.697             | 0.659 |  |
| May-08   | 5,014,312   | 639,563      | 5,653,875  | 3,165,304   | 389,429      | 3,554,733   | 0.631       | 0.609             | 0.629 |  |
| Jun-08   | 4,950,152   | 679,578      | 5,629,730  | 2,981,857   | 409,362      | 3,391,219   | 0.602       | 0.602             | 0.602 |  |
|          |             |              |            |             |              |             |             |                   |       |  |
| FY08 YTD | 57,068,531  | 7,455,849    | 64,524,380 | 37,370,863  | 5,077,407    | 42,448,271  | 0.655       | 0.681             | 0.658 |  |

Note: Passenger fare revenue includes cash, tokens, and passes. Taxes, grants and adverstisement revenue is not included.