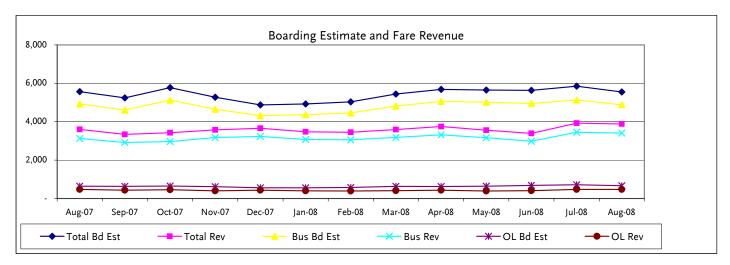

# Metro San Fernando Valley Revenue Report For the Twelve Months Ended June 30, 2008

#### Total SFV Revenue \$151,243,566

Passenger Fare Revenue per Boarding Estimate

|          |             |              |            |             |              | <u>Fare</u> | Revenue     | <u>per</u>        |       |  |
|----------|-------------|--------------|------------|-------------|--------------|-------------|-------------|-------------------|-------|--|
|          | Boa         | arding Estim | <u>ate</u> | ·<br>-      | Fare Revenue | <u>e</u>    | <u>Boar</u> | Boarding Estimate |       |  |
|          |             | Orange       |            |             | Orange       |             |             |                   |       |  |
|          | Regular Bus | Line         | Total      | Regular Bus | Line         | Total       | Bus         | Line              | Total |  |
| Jun-07   | 4,625,576   | 652,875      | 5,278,451  | 2,719,620   | 335,360      | 3,054,980   | 0.588       | 0.514             | 0.579 |  |
| Jul-07   | 4,782,738   | 643,786      | 5,426,524  | 3,183,791   | 449,378      | 3,633,169   | 0.666       | 0.698             | 0.670 |  |
| Aug-07   | 4,924,966   | 644,632      | 5,569,598  | 3,123,593   | 475,160      | 3,598,753   | 0.634       | 0.737             | 0.646 |  |
| Sep-07   | 4,606,794   | 631,626      | 5,238,420  | 2,915,258   | 429,763      | 3,345,021   | 0.633       | 0.680             | 0.639 |  |
| Oct-07   | 5,125,051   | 650,471      | 5,775,522  | 2,966,183   | 460,702      | 3,426,886   | 0.579       | 0.708             | 0.593 |  |
| Nov-07   | 4,651,155   | 620,646      | 5,271,801  | 3,174,264   | 398,436      | 3,572,700   | 0.682       | 0.642             | 0.678 |  |
| Dec-07   | 4,314,103   | 558,843      | 4,872,946  | 3,229,653   | 430,962      | 3,660,615   | 0.749       | 0.771             | 0.751 |  |
| Jan-08   | 4,365,950   | 560,016      | 4,925,966  | 3,076,753   | 398,558      | 3,475,311   | 0.705       | 0.712             | 0.706 |  |
| Feb-08   | 4,458,342   | 573,630      | 5,031,972  | 3,059,841   | 392,482      | 3,452,323   | 0.686       | 0.684             | 0.686 |  |
| Mar-08   | 4,813,640   | 630,359      | 5,443,999  | 3,181,279   | 409,318      | 3,590,597   | 0.661       | 0.649             | 0.660 |  |
| Apr-08   | 5,061,328   | 622,699      | 5,684,027  | 3,313,087   | 433,857      | 3,746,944   | 0.655       | 0.697             | 0.659 |  |
| May-08   | 5,014,312   | 639,563      | 5,653,875  | 3,165,304   | 389,429      | 3,554,733   | 0.631       | 0.609             | 0.629 |  |
| Jun-08   | 4,950,152   | 679,578      | 5,629,730  | 2,981,857   | 409,362      | 3,391,219   | 0.602       | 0.602             | 0.602 |  |
|          |             |              |            |             |              |             |             |                   |       |  |
| FY08 YTD | 57,068,531  | 7,455,849    | 64,524,380 | 37,370,863  | 5,077,407    | 42,448,271  | 0.655       | 0.681             | 0.658 |  |

Note: Passenger fare revenue includes cash, tokens, and passes. Taxes, grants and adverstisement revenue is not included.