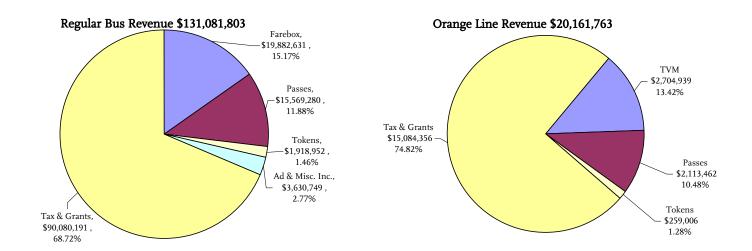

# Metro San Fernando Valley Revenue Report For the Twelve Months Ended June 30, 2008

#### Total SFV Revenue \$151,243,566

Passenger Fare Revenue per Boarding Estimate

|          |             |              |            |             |              | <u>Fare</u> | Revenue     | <u>per</u>        |       |  |
|----------|-------------|--------------|------------|-------------|--------------|-------------|-------------|-------------------|-------|--|
|          | Boa         | arding Estim | <u>ate</u> | ·<br>-      | Fare Revenue | <u>e</u>    | <u>Boar</u> | Boarding Estimate |       |  |
|          |             | Orange       |            |             | Orange       |             |             |                   |       |  |
|          | Regular Bus | Line         | Total      | Regular Bus | Line         | Total       | Bus         | Line              | Total |  |
| Jun-07   | 4,625,576   | 652,875      | 5,278,451  | 2,719,620   | 335,360      | 3,054,980   | 0.588       | 0.514             | 0.579 |  |
| Jul-07   | 4,782,738   | 643,786      | 5,426,524  | 3,183,791   | 449,378      | 3,633,169   | 0.666       | 0.698             | 0.670 |  |
| Aug-07   | 4,924,966   | 644,632      | 5,569,598  | 3,123,593   | 475,160      | 3,598,753   | 0.634       | 0.737             | 0.646 |  |
| Sep-07   | 4,606,794   | 631,626      | 5,238,420  | 2,915,258   | 429,763      | 3,345,021   | 0.633       | 0.680             | 0.639 |  |
| Oct-07   | 5,125,051   | 650,471      | 5,775,522  | 2,966,183   | 460,702      | 3,426,886   | 0.579       | 0.708             | 0.593 |  |
| Nov-07   | 4,651,155   | 620,646      | 5,271,801  | 3,174,264   | 398,436      | 3,572,700   | 0.682       | 0.642             | 0.678 |  |
| Dec-07   | 4,314,103   | 558,843      | 4,872,946  | 3,229,653   | 430,962      | 3,660,615   | 0.749       | 0.771             | 0.751 |  |
| Jan-08   | 4,365,950   | 560,016      | 4,925,966  | 3,076,753   | 398,558      | 3,475,311   | 0.705       | 0.712             | 0.706 |  |
| Feb-08   | 4,458,342   | 573,630      | 5,031,972  | 3,059,841   | 392,482      | 3,452,323   | 0.686       | 0.684             | 0.686 |  |
| Mar-08   | 4,813,640   | 630,359      | 5,443,999  | 3,181,279   | 409,318      | 3,590,597   | 0.661       | 0.649             | 0.660 |  |
| Apr-08   | 5,061,328   | 622,699      | 5,684,027  | 3,313,087   | 433,857      | 3,746,944   | 0.655       | 0.697             | 0.659 |  |
| May-08   | 5,014,312   | 639,563      | 5,653,875  | 3,165,304   | 389,429      | 3,554,733   | 0.631       | 0.609             | 0.629 |  |
| Jun-08   | 4,950,152   | 679,578      | 5,629,730  | 2,981,857   | 409,362      | 3,391,219   | 0.602       | 0.602             | 0.602 |  |
|          |             |              |            |             |              |             |             |                   |       |  |
| FY08 YTD | 57,068,531  | 7,455,849    | 64,524,380 | 37,370,863  | 5,077,407    | 42,448,271  | 0.655       | 0.681             | 0.658 |  |

Note: Passenger fare revenue includes cash, tokens, and passes. Taxes, grants and adverstisement revenue is not included.