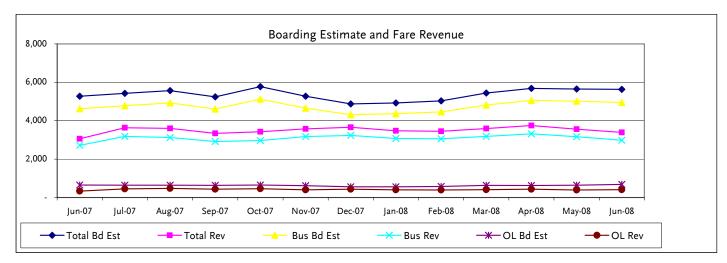

# Metro San Fernando Valley Revenue Report For the Twelve Months Ended June 30, 2008

#### Total SFV Revenue \$151,243,566

Passenger Fare Revenue per Boarding Estimate

|          |             |              |            |             |              | <u>Fare</u> | Revenue     | <u>per</u>        |       |  |
|----------|-------------|--------------|------------|-------------|--------------|-------------|-------------|-------------------|-------|--|
|          | Boa         | arding Estim | <u>ate</u> | ·<br>-      | Fare Revenue | <u>e</u>    | <u>Boar</u> | Boarding Estimate |       |  |
|          |             | Orange       |            |             | Orange       |             |             |                   |       |  |
|          | Regular Bus | Line         | Total      | Regular Bus | Line         | Total       | Bus         | Line              | Total |  |
| Jun-07   | 4,625,576   | 652,875      | 5,278,451  | 2,719,620   | 335,360      | 3,054,980   | 0.588       | 0.514             | 0.579 |  |
| Jul-07   | 4,782,738   | 643,786      | 5,426,524  | 3,183,791   | 449,378      | 3,633,169   | 0.666       | 0.698             | 0.670 |  |
| Aug-07   | 4,924,966   | 644,632      | 5,569,598  | 3,123,593   | 475,160      | 3,598,753   | 0.634       | 0.737             | 0.646 |  |
| Sep-07   | 4,606,794   | 631,626      | 5,238,420  | 2,915,258   | 429,763      | 3,345,021   | 0.633       | 0.680             | 0.639 |  |
| Oct-07   | 5,125,051   | 650,471      | 5,775,522  | 2,966,183   | 460,702      | 3,426,886   | 0.579       | 0.708             | 0.593 |  |
| Nov-07   | 4,651,155   | 620,646      | 5,271,801  | 3,174,264   | 398,436      | 3,572,700   | 0.682       | 0.642             | 0.678 |  |
| Dec-07   | 4,314,103   | 558,843      | 4,872,946  | 3,229,653   | 430,962      | 3,660,615   | 0.749       | 0.771             | 0.751 |  |
| Jan-08   | 4,365,950   | 560,016      | 4,925,966  | 3,076,753   | 398,558      | 3,475,311   | 0.705       | 0.712             | 0.706 |  |
| Feb-08   | 4,458,342   | 573,630      | 5,031,972  | 3,059,841   | 392,482      | 3,452,323   | 0.686       | 0.684             | 0.686 |  |
| Mar-08   | 4,813,640   | 630,359      | 5,443,999  | 3,181,279   | 409,318      | 3,590,597   | 0.661       | 0.649             | 0.660 |  |
| Apr-08   | 5,061,328   | 622,699      | 5,684,027  | 3,313,087   | 433,857      | 3,746,944   | 0.655       | 0.697             | 0.659 |  |
| May-08   | 5,014,312   | 639,563      | 5,653,875  | 3,165,304   | 389,429      | 3,554,733   | 0.631       | 0.609             | 0.629 |  |
| Jun-08   | 4,950,152   | 679,578      | 5,629,730  | 2,981,857   | 409,362      | 3,391,219   | 0.602       | 0.602             | 0.602 |  |
|          |             |              |            |             |              |             |             |                   |       |  |
| FY08 YTD | 57,068,531  | 7,455,849    | 64,524,380 | 37,370,863  | 5,077,407    | 42,448,271  | 0.655       | 0.681             | 0.658 |  |