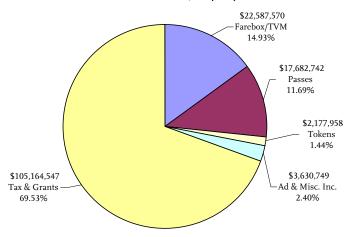

# Metro San Fernando Valley Revenue Report For the Twelve Months Ended June 30, 2008

#### Total SFV Revenue \$151,243,566

Passenger Fare Revenue per Boarding Estimate

|          |             |              |            |             |              | <u>Fare</u> | Revenue     | <u>per</u>        |       |  |
|----------|-------------|--------------|------------|-------------|--------------|-------------|-------------|-------------------|-------|--|
|          | Boa         | arding Estim | <u>ate</u> | ·<br>-      | Fare Revenue | <u>e</u>    | <u>Boar</u> | Boarding Estimate |       |  |
|          |             | Orange       |            |             | Orange       |             |             |                   |       |  |
|          | Regular Bus | Line         | Total      | Regular Bus | Line         | Total       | Bus         | Line              | Total |  |
| Jun-07   | 4,625,576   | 652,875      | 5,278,451  | 2,719,620   | 335,360      | 3,054,980   | 0.588       | 0.514             | 0.579 |  |
| Jul-07   | 4,782,738   | 643,786      | 5,426,524  | 3,183,791   | 449,378      | 3,633,169   | 0.666       | 0.698             | 0.670 |  |
| Aug-07   | 4,924,966   | 644,632      | 5,569,598  | 3,123,593   | 475,160      | 3,598,753   | 0.634       | 0.737             | 0.646 |  |
| Sep-07   | 4,606,794   | 631,626      | 5,238,420  | 2,915,258   | 429,763      | 3,345,021   | 0.633       | 0.680             | 0.639 |  |
| Oct-07   | 5,125,051   | 650,471      | 5,775,522  | 2,966,183   | 460,702      | 3,426,886   | 0.579       | 0.708             | 0.593 |  |
| Nov-07   | 4,651,155   | 620,646      | 5,271,801  | 3,174,264   | 398,436      | 3,572,700   | 0.682       | 0.642             | 0.678 |  |
| Dec-07   | 4,314,103   | 558,843      | 4,872,946  | 3,229,653   | 430,962      | 3,660,615   | 0.749       | 0.771             | 0.751 |  |
| Jan-08   | 4,365,950   | 560,016      | 4,925,966  | 3,076,753   | 398,558      | 3,475,311   | 0.705       | 0.712             | 0.706 |  |
| Feb-08   | 4,458,342   | 573,630      | 5,031,972  | 3,059,841   | 392,482      | 3,452,323   | 0.686       | 0.684             | 0.686 |  |
| Mar-08   | 4,813,640   | 630,359      | 5,443,999  | 3,181,279   | 409,318      | 3,590,597   | 0.661       | 0.649             | 0.660 |  |
| Apr-08   | 5,061,328   | 622,699      | 5,684,027  | 3,313,087   | 433,857      | 3,746,944   | 0.655       | 0.697             | 0.659 |  |
| May-08   | 5,014,312   | 639,563      | 5,653,875  | 3,165,304   | 389,429      | 3,554,733   | 0.631       | 0.609             | 0.629 |  |
| Jun-08   | 4,950,152   | 679,578      | 5,629,730  | 2,981,857   | 409,362      | 3,391,219   | 0.602       | 0.602             | 0.602 |  |
|          |             |              |            |             |              |             |             |                   |       |  |
| FY08 YTD | 57,068,531  | 7,455,849    | 64,524,380 | 37,370,863  | 5,077,407    | 42,448,271  | 0.655       | 0.681             | 0.658 |  |

Note: Passenger fare revenue includes cash, tokens, and passes. Taxes, grants and adverstisement revenue is not included.