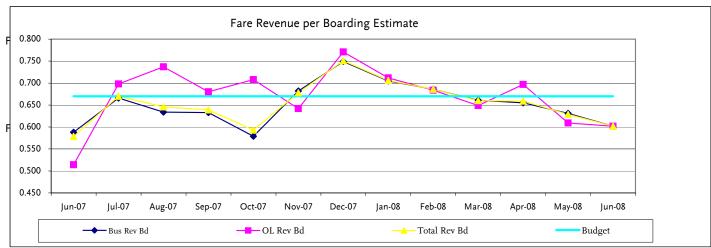

#### Total SFV Revenue \$151,243,566

Passenger Fare Revenue per Boarding Estimate

|          |             |              |            |             |              | <u>Fare</u> | Revenue     | <u>per</u>        |       |  |
|----------|-------------|--------------|------------|-------------|--------------|-------------|-------------|-------------------|-------|--|
|          | Boa         | arding Estim | <u>ate</u> | ·<br>-      | Fare Revenue | <u>e</u>    | <u>Boar</u> | Boarding Estimate |       |  |
|          |             | Orange       |            |             | Orange       |             |             |                   |       |  |
|          | Regular Bus | Line         | Total      | Regular Bus | Line         | Total       | Bus         | Line              | Total |  |
| Jun-07   | 4,625,576   | 652,875      | 5,278,451  | 2,719,620   | 335,360      | 3,054,980   | 0.588       | 0.514             | 0.579 |  |
| Jul-07   | 4,782,738   | 643,786      | 5,426,524  | 3,183,791   | 449,378      | 3,633,169   | 0.666       | 0.698             | 0.670 |  |
| Aug-07   | 4,924,966   | 644,632      | 5,569,598  | 3,123,593   | 475,160      | 3,598,753   | 0.634       | 0.737             | 0.646 |  |
| Sep-07   | 4,606,794   | 631,626      | 5,238,420  | 2,915,258   | 429,763      | 3,345,021   | 0.633       | 0.680             | 0.639 |  |
| Oct-07   | 5,125,051   | 650,471      | 5,775,522  | 2,966,183   | 460,702      | 3,426,886   | 0.579       | 0.708             | 0.593 |  |
| Nov-07   | 4,651,155   | 620,646      | 5,271,801  | 3,174,264   | 398,436      | 3,572,700   | 0.682       | 0.642             | 0.678 |  |
| Dec-07   | 4,314,103   | 558,843      | 4,872,946  | 3,229,653   | 430,962      | 3,660,615   | 0.749       | 0.771             | 0.751 |  |
| Jan-08   | 4,365,950   | 560,016      | 4,925,966  | 3,076,753   | 398,558      | 3,475,311   | 0.705       | 0.712             | 0.706 |  |
| Feb-08   | 4,458,342   | 573,630      | 5,031,972  | 3,059,841   | 392,482      | 3,452,323   | 0.686       | 0.684             | 0.686 |  |
| Mar-08   | 4,813,640   | 630,359      | 5,443,999  | 3,181,279   | 409,318      | 3,590,597   | 0.661       | 0.649             | 0.660 |  |
| Apr-08   | 5,061,328   | 622,699      | 5,684,027  | 3,313,087   | 433,857      | 3,746,944   | 0.655       | 0.697             | 0.659 |  |
| May-08   | 5,014,312   | 639,563      | 5,653,875  | 3,165,304   | 389,429      | 3,554,733   | 0.631       | 0.609             | 0.629 |  |
| Jun-08   | 4,950,152   | 679,578      | 5,629,730  | 2,981,857   | 409,362      | 3,391,219   | 0.602       | 0.602             | 0.602 |  |
|          |             |              |            |             |              |             |             |                   |       |  |
| FY08 YTD | 57,068,531  | 7,455,849    | 64,524,380 | 37,370,863  | 5,077,407    | 42,448,271  | 0.655       | 0.681             | 0.658 |  |