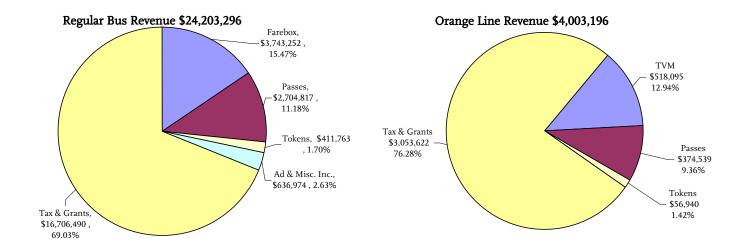

# Metro San Fernando Valley Revenue Report For the Twelve Months Ended June 30, 2008

#### Total SFV Revenue \$151,243,566

Passenger Fare Revenue per Boarding Estimate

|          |             |              |            |             |              | <u>Fare</u> | Revenue     | <u>per</u>        |       |  |
|----------|-------------|--------------|------------|-------------|--------------|-------------|-------------|-------------------|-------|--|
|          | Boa         | arding Estim | <u>ate</u> | ·<br>-      | Fare Revenue | <u>e</u>    | <u>Boar</u> | Boarding Estimate |       |  |
|          |             | Orange       |            |             | Orange       |             |             |                   |       |  |
|          | Regular Bus | Line         | Total      | Regular Bus | Line         | Total       | Bus         | Line              | Total |  |
| Jun-07   | 4,625,576   | 652,875      | 5,278,451  | 2,719,620   | 335,360      | 3,054,980   | 0.588       | 0.514             | 0.579 |  |
| Jul-07   | 4,782,738   | 643,786      | 5,426,524  | 3,183,791   | 449,378      | 3,633,169   | 0.666       | 0.698             | 0.670 |  |
| Aug-07   | 4,924,966   | 644,632      | 5,569,598  | 3,123,593   | 475,160      | 3,598,753   | 0.634       | 0.737             | 0.646 |  |
| Sep-07   | 4,606,794   | 631,626      | 5,238,420  | 2,915,258   | 429,763      | 3,345,021   | 0.633       | 0.680             | 0.639 |  |
| Oct-07   | 5,125,051   | 650,471      | 5,775,522  | 2,966,183   | 460,702      | 3,426,886   | 0.579       | 0.708             | 0.593 |  |
| Nov-07   | 4,651,155   | 620,646      | 5,271,801  | 3,174,264   | 398,436      | 3,572,700   | 0.682       | 0.642             | 0.678 |  |
| Dec-07   | 4,314,103   | 558,843      | 4,872,946  | 3,229,653   | 430,962      | 3,660,615   | 0.749       | 0.771             | 0.751 |  |
| Jan-08   | 4,365,950   | 560,016      | 4,925,966  | 3,076,753   | 398,558      | 3,475,311   | 0.705       | 0.712             | 0.706 |  |
| Feb-08   | 4,458,342   | 573,630      | 5,031,972  | 3,059,841   | 392,482      | 3,452,323   | 0.686       | 0.684             | 0.686 |  |
| Mar-08   | 4,813,640   | 630,359      | 5,443,999  | 3,181,279   | 409,318      | 3,590,597   | 0.661       | 0.649             | 0.660 |  |
| Apr-08   | 5,061,328   | 622,699      | 5,684,027  | 3,313,087   | 433,857      | 3,746,944   | 0.655       | 0.697             | 0.659 |  |
| May-08   | 5,014,312   | 639,563      | 5,653,875  | 3,165,304   | 389,429      | 3,554,733   | 0.631       | 0.609             | 0.629 |  |
| Jun-08   | 4,950,152   | 679,578      | 5,629,730  | 2,981,857   | 409,362      | 3,391,219   | 0.602       | 0.602             | 0.602 |  |
|          |             |              |            |             |              |             |             |                   |       |  |
| FY08 YTD | 57,068,531  | 7,455,849    | 64,524,380 | 37,370,863  | 5,077,407    | 42,448,271  | 0.655       | 0.681             | 0.658 |  |

Note: Passenger fare revenue includes cash, tokens, and passes. Taxes, grants and adverstisement revenue is not included.