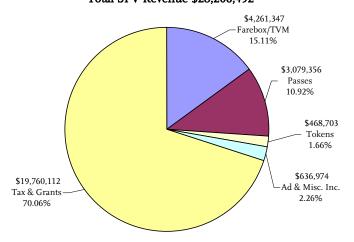

# Metro San Fernando Valley Revenue Report For the Twelve Months Ended June 30, 2008

#### Total SFV Revenue \$151,243,566

Passenger Fare Revenue per Boarding Estimate

|          |             |              |            |             |              | <u>Fare</u> | Revenue     | <u>per</u>        |       |  |
|----------|-------------|--------------|------------|-------------|--------------|-------------|-------------|-------------------|-------|--|
|          | Boa         | arding Estim | <u>ate</u> | ·<br>-      | Fare Revenue | <u>e</u>    | <u>Boar</u> | Boarding Estimate |       |  |
|          |             | Orange       |            |             | Orange       |             |             |                   |       |  |
|          | Regular Bus | Line         | Total      | Regular Bus | Line         | Total       | Bus         | Line              | Total |  |
| Jun-07   | 4,625,576   | 652,875      | 5,278,451  | 2,719,620   | 335,360      | 3,054,980   | 0.588       | 0.514             | 0.579 |  |
| Jul-07   | 4,782,738   | 643,786      | 5,426,524  | 3,183,791   | 449,378      | 3,633,169   | 0.666       | 0.698             | 0.670 |  |
| Aug-07   | 4,924,966   | 644,632      | 5,569,598  | 3,123,593   | 475,160      | 3,598,753   | 0.634       | 0.737             | 0.646 |  |
| Sep-07   | 4,606,794   | 631,626      | 5,238,420  | 2,915,258   | 429,763      | 3,345,021   | 0.633       | 0.680             | 0.639 |  |
| Oct-07   | 5,125,051   | 650,471      | 5,775,522  | 2,966,183   | 460,702      | 3,426,886   | 0.579       | 0.708             | 0.593 |  |
| Nov-07   | 4,651,155   | 620,646      | 5,271,801  | 3,174,264   | 398,436      | 3,572,700   | 0.682       | 0.642             | 0.678 |  |
| Dec-07   | 4,314,103   | 558,843      | 4,872,946  | 3,229,653   | 430,962      | 3,660,615   | 0.749       | 0.771             | 0.751 |  |
| Jan-08   | 4,365,950   | 560,016      | 4,925,966  | 3,076,753   | 398,558      | 3,475,311   | 0.705       | 0.712             | 0.706 |  |
| Feb-08   | 4,458,342   | 573,630      | 5,031,972  | 3,059,841   | 392,482      | 3,452,323   | 0.686       | 0.684             | 0.686 |  |
| Mar-08   | 4,813,640   | 630,359      | 5,443,999  | 3,181,279   | 409,318      | 3,590,597   | 0.661       | 0.649             | 0.660 |  |
| Apr-08   | 5,061,328   | 622,699      | 5,684,027  | 3,313,087   | 433,857      | 3,746,944   | 0.655       | 0.697             | 0.659 |  |
| May-08   | 5,014,312   | 639,563      | 5,653,875  | 3,165,304   | 389,429      | 3,554,733   | 0.631       | 0.609             | 0.629 |  |
| Jun-08   | 4,950,152   | 679,578      | 5,629,730  | 2,981,857   | 409,362      | 3,391,219   | 0.602       | 0.602             | 0.602 |  |
|          |             |              |            |             |              |             |             |                   |       |  |
| FY08 YTD | 57,068,531  | 7,455,849    | 64,524,380 | 37,370,863  | 5,077,407    | 42,448,271  | 0.655       | 0.681             | 0.658 |  |

Note: Passenger fare revenue includes cash, tokens, and passes. Taxes, grants and adverstisement revenue is not included.