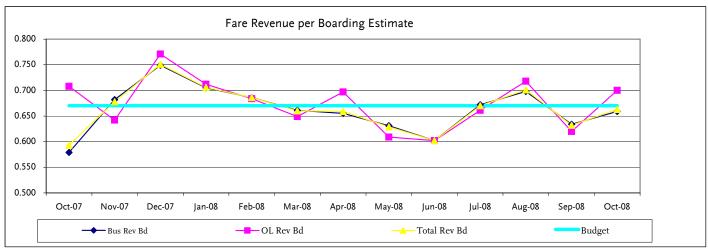

# Metro San Fernando Valley Revenue Report For the Four Months Ended October 31, 2008

Total SFV Revenue \$56,234,307

Passenger Fare Revenue per Boarding Estimate

Earo Dovoniio nor

|          |             |              |            |             | <u>Fare</u>         | Revenue    | <u>per</u> |       |             |
|----------|-------------|--------------|------------|-------------|---------------------|------------|------------|-------|-------------|
|          | Boa         | arding Estim | <u>ate</u> | <u>I</u>    | <u>Fare Revenue</u> |            |            |       | <u>nate</u> |
|          | Orange      |              |            |             | Orange              |            |            |       |             |
|          | Regular Bus | Line         | Total      | Regular Bus | Line                | Total      | Bus        | Line  | Total       |
| Oct-07   | 5,125,051   | 650,471      | 5,775,522  | 2,966,183   | 460,702             | 3,426,886  | 0.579      | 0.708 | 0.593       |
| Nov-07   | 4,651,155   | 620,646      | 5,271,801  | 3,174,264   | 398,436             | 3,572,700  | 0.682      | 0.642 | 0.678       |
| Dec-07   | 4,314,103   | 558,843      | 4,872,946  | 3,229,653   | 430,962             | 3,660,615  | 0.749      | 0.771 | 0.751       |
| Jan-08   | 4,365,950   | 560,016      | 4,925,966  | 3,076,753   | 398,558             | 3,475,311  | 0.705      | 0.712 | 0.706       |
| Feb-08   | 4,458,342   | 573,630      | 5,031,972  | 3,059,841   | 392,482             | 3,452,323  | 0.686      | 0.684 | 0.686       |
| Mar-08   | 4,813,640   | 630,359      | 5,443,999  | 3,181,279   | 409,318             | 3,590,597  | 0.661      | 0.649 | 0.660       |
| Apr-08   | 5,061,328   | 622,699      | 5,684,027  | 3,313,087   | 433,857             | 3,746,944  | 0.655      | 0.697 | 0.659       |
| May-08   | 5,014,312   | 639,563      | 5,653,875  | 3,165,304   | 389,429             | 3,554,733  | 0.631      | 0.609 | 0.629       |
| Jun-08   | 4,950,152   | 679,578      | 5,629,730  | 2,981,857   | 409,362             | 3,391,219  | 0.602      | 0.602 | 0.602       |
| Jul-08   | 5,134,550   | 716,677      | 5,851,227  | 3,449,340   | 473,540             | 3,922,880  | 0.672      | 0.661 | 0.670       |
| Aug-08   | 4,883,721   | 662,715      | 5,546,436  | 3,410,492   | 476,034             | 3,886,526  | 0.698      | 0.718 | 0.701       |
| Sep-08   | 5,110,077   | 708,673      | 5,818,750  | 3,237,475   | 439,322             | 3,676,797  | 0.634      | 0.620 | 0.632       |
| Oct-08   | 5,269,825   | 688,071      | 5,957,896  | 3,471,471   | 481,429             | 3,952,900  | 0.659      | 0.700 | 0.663       |
|          | 20 200 452  | 0.000        | 00.454.000 | 10.540.550  | 1.000.005           | 15 100 100 | 0.445      | 0.684 | 0.666       |
| FY09 YTD | 20,398,173  | 2,776,136    | 23,174,309 | 13,568,778  | 1,870,325           | 15,439,103 | 0.665      | 0.674 | 0.666       |

Note: Passenger fare revenue includes cash, tokens, and passes. Taxes, grants and adverstisement revenue is not included.