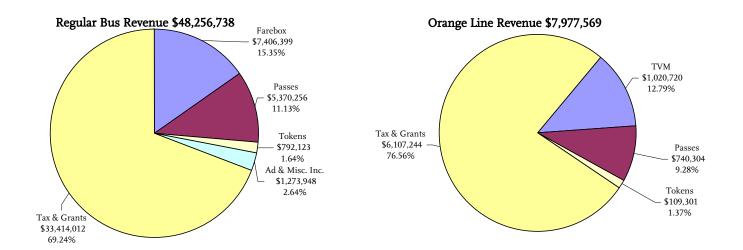

# Metro San Fernando Valley Revenue Report For the Four Months Ended October 31, 2008

Total SFV Revenue \$56,234,307

Passenger Fare Revenue per Boarding Estimate

Earo Dovoniio nor

|          |             |              |            |             | <u>Fare</u>         | Revenue    | <u>per</u> |       |             |
|----------|-------------|--------------|------------|-------------|---------------------|------------|------------|-------|-------------|
|          | Boa         | arding Estim | <u>ate</u> | <u>I</u>    | <u>Fare Revenue</u> |            |            |       | <u>nate</u> |
|          | Orange      |              |            |             | Orange              |            |            |       |             |
|          | Regular Bus | Line         | Total      | Regular Bus | Line                | Total      | Bus        | Line  | Total       |
| Oct-07   | 5,125,051   | 650,471      | 5,775,522  | 2,966,183   | 460,702             | 3,426,886  | 0.579      | 0.708 | 0.593       |
| Nov-07   | 4,651,155   | 620,646      | 5,271,801  | 3,174,264   | 398,436             | 3,572,700  | 0.682      | 0.642 | 0.678       |
| Dec-07   | 4,314,103   | 558,843      | 4,872,946  | 3,229,653   | 430,962             | 3,660,615  | 0.749      | 0.771 | 0.751       |
| Jan-08   | 4,365,950   | 560,016      | 4,925,966  | 3,076,753   | 398,558             | 3,475,311  | 0.705      | 0.712 | 0.706       |
| Feb-08   | 4,458,342   | 573,630      | 5,031,972  | 3,059,841   | 392,482             | 3,452,323  | 0.686      | 0.684 | 0.686       |
| Mar-08   | 4,813,640   | 630,359      | 5,443,999  | 3,181,279   | 409,318             | 3,590,597  | 0.661      | 0.649 | 0.660       |
| Apr-08   | 5,061,328   | 622,699      | 5,684,027  | 3,313,087   | 433,857             | 3,746,944  | 0.655      | 0.697 | 0.659       |
| May-08   | 5,014,312   | 639,563      | 5,653,875  | 3,165,304   | 389,429             | 3,554,733  | 0.631      | 0.609 | 0.629       |
| Jun-08   | 4,950,152   | 679,578      | 5,629,730  | 2,981,857   | 409,362             | 3,391,219  | 0.602      | 0.602 | 0.602       |
| Jul-08   | 5,134,550   | 716,677      | 5,851,227  | 3,449,340   | 473,540             | 3,922,880  | 0.672      | 0.661 | 0.670       |
| Aug-08   | 4,883,721   | 662,715      | 5,546,436  | 3,410,492   | 476,034             | 3,886,526  | 0.698      | 0.718 | 0.701       |
| Sep-08   | 5,110,077   | 708,673      | 5,818,750  | 3,237,475   | 439,322             | 3,676,797  | 0.634      | 0.620 | 0.632       |
| Oct-08   | 5,269,825   | 688,071      | 5,957,896  | 3,471,471   | 481,429             | 3,952,900  | 0.659      | 0.700 | 0.663       |
|          | 20 200 452  | 0.000        | 00.454.000 | 10.540.550  | 1.000.005           | 15 100 100 | 0.445      | 0.684 | 0.666       |
| FY09 YTD | 20,398,173  | 2,776,136    | 23,174,309 | 13,568,778  | 1,870,325           | 15,439,103 | 0.665      | 0.674 | 0.666       |

Note: Passenger fare revenue includes cash, tokens, and passes. Taxes, grants and adverstisement revenue is not included.