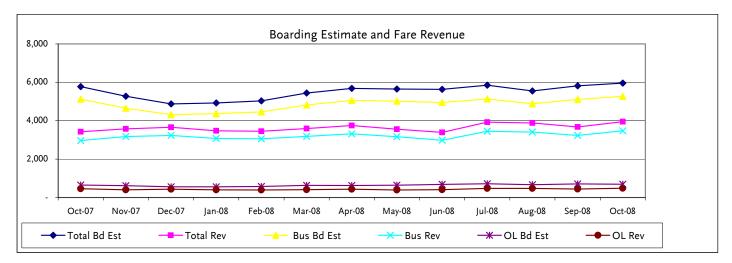

# Metro San Fernando Valley Revenue Report For the Four Months Ended October 31, 2008

Total SFV Revenue \$56,234,307

Passenger Fare Revenue per Boarding Estimate

Earo Dovoniio nor

|          |             |              |            |             | <u>Fare</u>         | Revenue    | <u>per</u> |       |             |
|----------|-------------|--------------|------------|-------------|---------------------|------------|------------|-------|-------------|
|          | Boa         | arding Estim | <u>ate</u> | <u>I</u>    | <u>Fare Revenue</u> |            |            |       | <u>nate</u> |
|          | Orange      |              |            |             | Orange              |            |            |       |             |
|          | Regular Bus | Line         | Total      | Regular Bus | Line                | Total      | Bus        | Line  | Total       |
| Oct-07   | 5,125,051   | 650,471      | 5,775,522  | 2,966,183   | 460,702             | 3,426,886  | 0.579      | 0.708 | 0.593       |
| Nov-07   | 4,651,155   | 620,646      | 5,271,801  | 3,174,264   | 398,436             | 3,572,700  | 0.682      | 0.642 | 0.678       |
| Dec-07   | 4,314,103   | 558,843      | 4,872,946  | 3,229,653   | 430,962             | 3,660,615  | 0.749      | 0.771 | 0.751       |
| Jan-08   | 4,365,950   | 560,016      | 4,925,966  | 3,076,753   | 398,558             | 3,475,311  | 0.705      | 0.712 | 0.706       |
| Feb-08   | 4,458,342   | 573,630      | 5,031,972  | 3,059,841   | 392,482             | 3,452,323  | 0.686      | 0.684 | 0.686       |
| Mar-08   | 4,813,640   | 630,359      | 5,443,999  | 3,181,279   | 409,318             | 3,590,597  | 0.661      | 0.649 | 0.660       |
| Apr-08   | 5,061,328   | 622,699      | 5,684,027  | 3,313,087   | 433,857             | 3,746,944  | 0.655      | 0.697 | 0.659       |
| May-08   | 5,014,312   | 639,563      | 5,653,875  | 3,165,304   | 389,429             | 3,554,733  | 0.631      | 0.609 | 0.629       |
| Jun-08   | 4,950,152   | 679,578      | 5,629,730  | 2,981,857   | 409,362             | 3,391,219  | 0.602      | 0.602 | 0.602       |
| Jul-08   | 5,134,550   | 716,677      | 5,851,227  | 3,449,340   | 473,540             | 3,922,880  | 0.672      | 0.661 | 0.670       |
| Aug-08   | 4,883,721   | 662,715      | 5,546,436  | 3,410,492   | 476,034             | 3,886,526  | 0.698      | 0.718 | 0.701       |
| Sep-08   | 5,110,077   | 708,673      | 5,818,750  | 3,237,475   | 439,322             | 3,676,797  | 0.634      | 0.620 | 0.632       |
| Oct-08   | 5,269,825   | 688,071      | 5,957,896  | 3,471,471   | 481,429             | 3,952,900  | 0.659      | 0.700 | 0.663       |
|          | 20 200 452  | 0.000        | 00.454.000 | 10.540.550  | 1.000.005           | 15 100 100 | 0.445      | 0.684 | 0.666       |
| FY09 YTD | 20,398,173  | 2,776,136    | 23,174,309 | 13,568,778  | 1,870,325           | 15,439,103 | 0.665      | 0.674 | 0.666       |

Note: Passenger fare revenue includes cash, tokens, and passes. Taxes, grants and adverstisement revenue is not included.