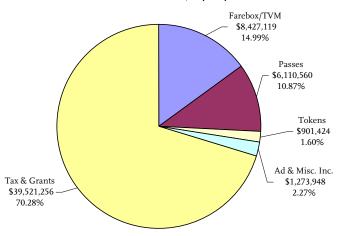

# Metro San Fernando Valley Revenue Report For the Four Months Ended October 31, 2008

Total SFV Revenue \$56,234,307

Passenger Fare Revenue per Boarding Estimate

Earo Dovoniio nor

|          |             |              |            |             | <u>Fare</u>         | Revenue    | <u>per</u> |       |             |
|----------|-------------|--------------|------------|-------------|---------------------|------------|------------|-------|-------------|
|          | Boa         | arding Estim | <u>ate</u> | <u>I</u>    | <u>Fare Revenue</u> |            |            |       | <u>nate</u> |
|          | Orange      |              |            |             | Orange              |            |            |       |             |
|          | Regular Bus | Line         | Total      | Regular Bus | Line                | Total      | Bus        | Line  | Total       |
| Oct-07   | 5,125,051   | 650,471      | 5,775,522  | 2,966,183   | 460,702             | 3,426,886  | 0.579      | 0.708 | 0.593       |
| Nov-07   | 4,651,155   | 620,646      | 5,271,801  | 3,174,264   | 398,436             | 3,572,700  | 0.682      | 0.642 | 0.678       |
| Dec-07   | 4,314,103   | 558,843      | 4,872,946  | 3,229,653   | 430,962             | 3,660,615  | 0.749      | 0.771 | 0.751       |
| Jan-08   | 4,365,950   | 560,016      | 4,925,966  | 3,076,753   | 398,558             | 3,475,311  | 0.705      | 0.712 | 0.706       |
| Feb-08   | 4,458,342   | 573,630      | 5,031,972  | 3,059,841   | 392,482             | 3,452,323  | 0.686      | 0.684 | 0.686       |
| Mar-08   | 4,813,640   | 630,359      | 5,443,999  | 3,181,279   | 409,318             | 3,590,597  | 0.661      | 0.649 | 0.660       |
| Apr-08   | 5,061,328   | 622,699      | 5,684,027  | 3,313,087   | 433,857             | 3,746,944  | 0.655      | 0.697 | 0.659       |
| May-08   | 5,014,312   | 639,563      | 5,653,875  | 3,165,304   | 389,429             | 3,554,733  | 0.631      | 0.609 | 0.629       |
| Jun-08   | 4,950,152   | 679,578      | 5,629,730  | 2,981,857   | 409,362             | 3,391,219  | 0.602      | 0.602 | 0.602       |
| Jul-08   | 5,134,550   | 716,677      | 5,851,227  | 3,449,340   | 473,540             | 3,922,880  | 0.672      | 0.661 | 0.670       |
| Aug-08   | 4,883,721   | 662,715      | 5,546,436  | 3,410,492   | 476,034             | 3,886,526  | 0.698      | 0.718 | 0.701       |
| Sep-08   | 5,110,077   | 708,673      | 5,818,750  | 3,237,475   | 439,322             | 3,676,797  | 0.634      | 0.620 | 0.632       |
| Oct-08   | 5,269,825   | 688,071      | 5,957,896  | 3,471,471   | 481,429             | 3,952,900  | 0.659      | 0.700 | 0.663       |
|          | 20 200 452  | 0.000        | 00.454.000 | 10.540.550  | 1.000.005           | 15 100 100 | 0.445      | 0.684 | 0.666       |
| FY09 YTD | 20,398,173  | 2,776,136    | 23,174,309 | 13,568,778  | 1,870,325           | 15,439,103 | 0.665      | 0.674 | 0.666       |

Note: Passenger fare revenue includes cash, tokens, and passes. Taxes, grants and adverstisement revenue is not included.