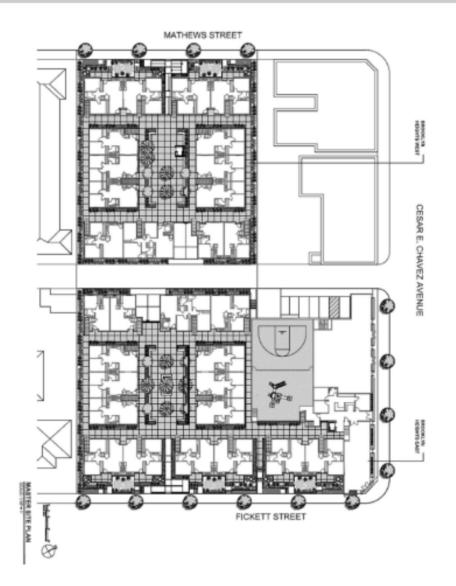

# Conceptual Plan – Chavez & Fickett

# Conceptual Plan – Chavez & Fickett

FICKETT STREET LOOKING NORTH TOWARDS CESAR E. CHAVEZ AVE

CORNER OF CESAR E. CHAVEZ AVE & FICKETT STREET

CESAR E. CHAVEZ AVENUE ELEVATION

FICKETT STREET ELEVATION

DETAIL OF RESIDENTIAL UNITS ALONG FICKETT STREET