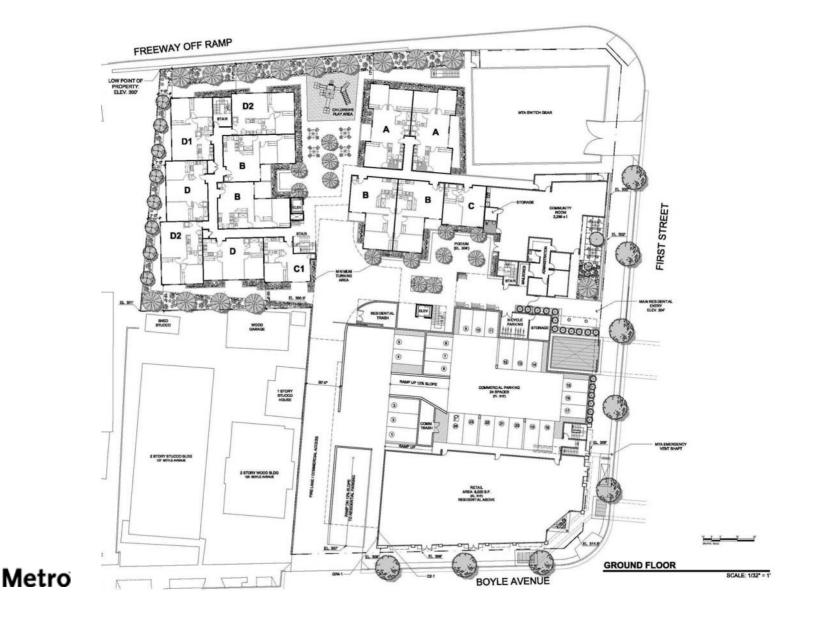

# Conceptual Plan – SWC of 1<sup>st</sup> & Boyle

# Conceptual Plan – SWC of 1<sup>st</sup> & Boyle

CORNER OF BOYLE AVENUE AND FIRST STREET

# Conceptual Plan – SWC of 1<sup>st</sup> & Boyle

FIRST STREET LOOKING SOUTH TOWARDS BOYLE AVENUE