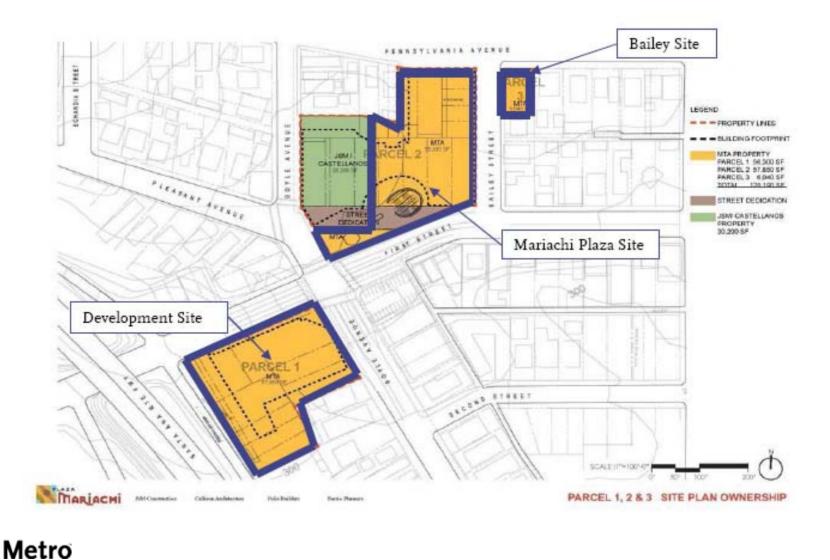

# Planning and Programming Committee May 20, 2009

★ Chavez & Fickett Joint Development (Item 29)
★ 1<sup>st</sup> & Boyle Joint Development (Item 30)

Greg S. Angelo Director of Real Property Management & Development



# The Chavez & Fickett/Chavez & Soto Development Sites





# Conceptual Plan – Chavez & Fickett





# Conceptual Plan – Chavez & Fickett



FICKETT STREET LOOKING NORTH TOWARDS CESAR E. CHAVEZ AVE



CORNER OF CESAR E. CHAVEZ AVE & FICKETT STREET



CESAR E. CHAVEZ AVENUE ELEVATION



FICKETT STREET ELEVATION



DETAIL OF RESIDENTIAL UNITS ALONG FICKETT STREET



#### The 1<sup>st</sup> & Boyle Development Sites

M



# Conceptual Plan – SWC of 1<sup>st</sup> & Boyle



# Conceptual Plan – SWC of 1<sup>st</sup> & Boyle



CORNER OF BOYLE AVENUE AND FIRST STREET



# Conceptual Plan – SWC of 1<sup>st</sup> & Boyle



FIRST STREET LOOKING SOUTH TOWARDS BOYLE AVENUE