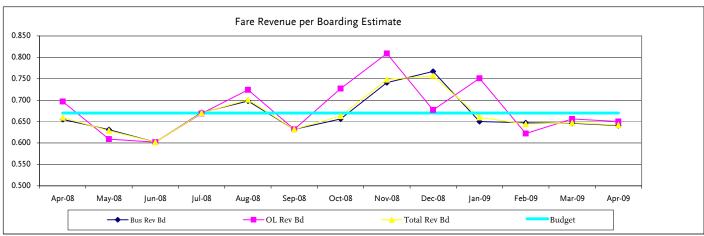

#### Total SFV Revenue \$137,904,743

Metro San Fernando Valley

Passenger Fare Revenue per Boarding Estimate

|          | <u>B</u>    | oarding Estimat | <u>e</u>   |             | Fare Revenue |            | Fare Rev | enue per B<br>Estimate | oarding_ |
|----------|-------------|-----------------|------------|-------------|--------------|------------|----------|------------------------|----------|
|          |             |                 |            |             |              |            | Regular  | Orange                 |          |
|          | Regular Bus | Orange Line     | Total      | Regular Bus | Orange Line  | Total      | Bus      | Line                   | Total    |
| Apr-08   | 5,061,328   | 622,699         | 5,684,027  | 3,313,087   | 433,857      | 3,746,944  | 0.655    | 0.697                  | 0.659    |
| May-08   | 5,014,312   | 639,563         | 5,653,875  | 3,165,304   | 389,429      | 3,554,733  | 0.631    | 0.609                  | 0.629    |
| Jun-08   | 4,950,152   | 679,578         | 5,629,730  | 2,981,857   | 409,362      | 3,391,219  | 0.602    | 0.602                  | 0.602    |
| Jul-08   | 5,143,260   | 707,967         | 5,851,227  | 3,449,340   | 473,540      | 3,922,880  | 0.671    | 0.669                  | 0.670    |
| Aug-08   | 4,888,861   | 657,575         | 5,546,436  | 3,410,492   | 476,034      | 3,886,526  | 0.698    | 0.724                  | 0.701    |
| Sep-08   | 5,123,698   | 695,052         | 5,818,750  | 3,237,475   | 439,322      | 3,676,797  | 0.632    | 0.632                  | 0.632    |
| Oct-08   | 5,295,592   | 662,304         | 5,957,896  | 3,471,471   | 481,429      | 3,952,900  | 0.656    | 0.727                  | 0.663    |
| Nov-08   | 4,576,833   | 547,467         | 5,124,300  | 3,390,600   | 442,705      | 3,833,305  | 0.741    | 0.809                  | 0.748    |
| Dec-08   | 4,389,917   | 595,016         | 4,984,933  | 3,368,229   | 402,899      | 3,771,128  | 0.767    | 0.677                  | 0.757    |
| Jan-09   | 4,490,015   | 526,733         | 5,016,748  | 2,917,646   | 395,463      | 3,313,109  | 0.650    | 0.751                  | 0.660    |
| Feb-09   | 4,249,878   | 518,520         | 4,768,398  | 2,747,561   | 322,323      | 3,069,884  | 0.647    | 0.622                  | 0.644    |
| Mar-09   | 4,932,426   | 592,152         | 5,524,578  | 3,185,821   | 388,696      | 3,574,517  | 0.646    | 0.656                  | 0.647    |
| Apr-09   | 4,688,368   | 555,258         | 5,243,626  | 3,006,784   | 360,973      | 3,367,757  | 0.641    | 0.650                  | 0.642    |
| FY09 YTD | 47,778,848  | 6,058,044       | 53,836,892 | 32,185,419  | 4,183,384    | 36,368,803 | 0.674    | 0.691                  | 0.676    |