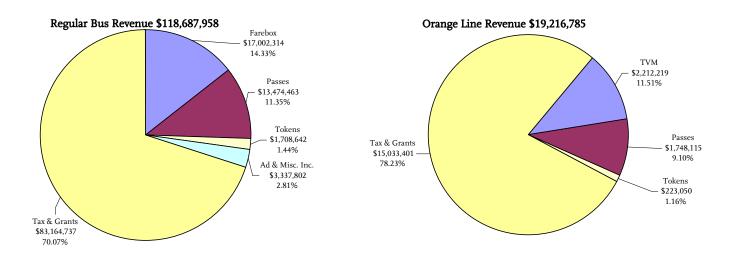

# Metro San Fernando Valley Revenue Report For the Ten Months Ended April 30, 2009

#### Total SFV Revenue \$137,904,743

Metro San Fernando Valley

Passenger Fare Revenue per Boarding Estimate

|          | <u>B</u>    | oarding Estimat | <u>e</u>   |             | Fare Revenue |            | Fare Rev | enue per B<br>Estimate | oarding_ |
|----------|-------------|-----------------|------------|-------------|--------------|------------|----------|------------------------|----------|
|          |             |                 |            |             |              |            | Regular  | Orange                 |          |
|          | Regular Bus | Orange Line     | Total      | Regular Bus | Orange Line  | Total      | Bus      | Line                   | Total    |
| Apr-08   | 5,061,328   | 622,699         | 5,684,027  | 3,313,087   | 433,857      | 3,746,944  | 0.655    | 0.697                  | 0.659    |
| May-08   | 5,014,312   | 639,563         | 5,653,875  | 3,165,304   | 389,429      | 3,554,733  | 0.631    | 0.609                  | 0.629    |
| Jun-08   | 4,950,152   | 679,578         | 5,629,730  | 2,981,857   | 409,362      | 3,391,219  | 0.602    | 0.602                  | 0.602    |
| Jul-08   | 5,143,260   | 707,967         | 5,851,227  | 3,449,340   | 473,540      | 3,922,880  | 0.671    | 0.669                  | 0.670    |
| Aug-08   | 4,888,861   | 657,575         | 5,546,436  | 3,410,492   | 476,034      | 3,886,526  | 0.698    | 0.724                  | 0.701    |
| Sep-08   | 5,123,698   | 695,052         | 5,818,750  | 3,237,475   | 439,322      | 3,676,797  | 0.632    | 0.632                  | 0.632    |
| Oct-08   | 5,295,592   | 662,304         | 5,957,896  | 3,471,471   | 481,429      | 3,952,900  | 0.656    | 0.727                  | 0.663    |
| Nov-08   | 4,576,833   | 547,467         | 5,124,300  | 3,390,600   | 442,705      | 3,833,305  | 0.741    | 0.809                  | 0.748    |
| Dec-08   | 4,389,917   | 595,016         | 4,984,933  | 3,368,229   | 402,899      | 3,771,128  | 0.767    | 0.677                  | 0.757    |
| Jan-09   | 4,490,015   | 526,733         | 5,016,748  | 2,917,646   | 395,463      | 3,313,109  | 0.650    | 0.751                  | 0.660    |
| Feb-09   | 4,249,878   | 518,520         | 4,768,398  | 2,747,561   | 322,323      | 3,069,884  | 0.647    | 0.622                  | 0.644    |
| Mar-09   | 4,932,426   | 592,152         | 5,524,578  | 3,185,821   | 388,696      | 3,574,517  | 0.646    | 0.656                  | 0.647    |
| Apr-09   | 4,688,368   | 555,258         | 5,243,626  | 3,006,784   | 360,973      | 3,367,757  | 0.641    | 0.650                  | 0.642    |
| FY09 YTD | 47,778,848  | 6,058,044       | 53,836,892 | 32,185,419  | 4,183,384    | 36,368,803 | 0.674    | 0.691                  | 0.676    |