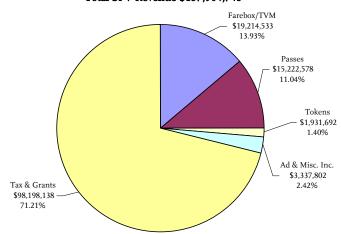

# Metro San Fernando Valley Revenue Report For the Ten Months Ended April 30, 2009

#### Total SFV Revenue \$137,904,743

Metro San Fernando Valley

Passenger Fare Revenue per Boarding Estimate

|          | <u>B</u>    | oarding Estimat | <u>e</u>   |             | Fare Revenue |            | Fare Rev | enue per B<br>Estimate | oarding_ |
|----------|-------------|-----------------|------------|-------------|--------------|------------|----------|------------------------|----------|
|          |             |                 |            |             |              |            | Regular  | Orange                 |          |
|          | Regular Bus | Orange Line     | Total      | Regular Bus | Orange Line  | Total      | Bus      | Line                   | Total    |
| Apr-08   | 5,061,328   | 622,699         | 5,684,027  | 3,313,087   | 433,857      | 3,746,944  | 0.655    | 0.697                  | 0.659    |
| May-08   | 5,014,312   | 639,563         | 5,653,875  | 3,165,304   | 389,429      | 3,554,733  | 0.631    | 0.609                  | 0.629    |
| Jun-08   | 4,950,152   | 679,578         | 5,629,730  | 2,981,857   | 409,362      | 3,391,219  | 0.602    | 0.602                  | 0.602    |
| Jul-08   | 5,143,260   | 707,967         | 5,851,227  | 3,449,340   | 473,540      | 3,922,880  | 0.671    | 0.669                  | 0.670    |
| Aug-08   | 4,888,861   | 657,575         | 5,546,436  | 3,410,492   | 476,034      | 3,886,526  | 0.698    | 0.724                  | 0.701    |
| Sep-08   | 5,123,698   | 695,052         | 5,818,750  | 3,237,475   | 439,322      | 3,676,797  | 0.632    | 0.632                  | 0.632    |
| Oct-08   | 5,295,592   | 662,304         | 5,957,896  | 3,471,471   | 481,429      | 3,952,900  | 0.656    | 0.727                  | 0.663    |
| Nov-08   | 4,576,833   | 547,467         | 5,124,300  | 3,390,600   | 442,705      | 3,833,305  | 0.741    | 0.809                  | 0.748    |
| Dec-08   | 4,389,917   | 595,016         | 4,984,933  | 3,368,229   | 402,899      | 3,771,128  | 0.767    | 0.677                  | 0.757    |
| Jan-09   | 4,490,015   | 526,733         | 5,016,748  | 2,917,646   | 395,463      | 3,313,109  | 0.650    | 0.751                  | 0.660    |
| Feb-09   | 4,249,878   | 518,520         | 4,768,398  | 2,747,561   | 322,323      | 3,069,884  | 0.647    | 0.622                  | 0.644    |
| Mar-09   | 4,932,426   | 592,152         | 5,524,578  | 3,185,821   | 388,696      | 3,574,517  | 0.646    | 0.656                  | 0.647    |
| Apr-09   | 4,688,368   | 555,258         | 5,243,626  | 3,006,784   | 360,973      | 3,367,757  | 0.641    | 0.650                  | 0.642    |
| FY09 YTD | 47,778,848  | 6,058,044       | 53,836,892 | 32,185,419  | 4,183,384    | 36,368,803 | 0.674    | 0.691                  | 0.676    |