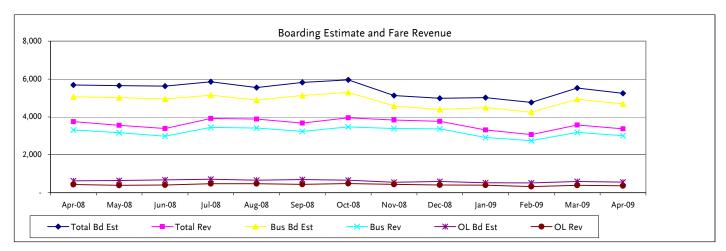

#### Total SFV Revenue \$137,904,743

Metro San Fernando Valley

Passenger Fare Revenue per Boarding Estimate

|          | <u>B</u>    | oarding Estimat | <u>e</u>   |             | Fare Revenue |            | Fare Rev | enue per B<br>Estimate | oarding_ |
|----------|-------------|-----------------|------------|-------------|--------------|------------|----------|------------------------|----------|
|          |             |                 |            |             |              |            | Regular  | Orange                 |          |
|          | Regular Bus | Orange Line     | Total      | Regular Bus | Orange Line  | Total      | Bus      | Line                   | Total    |
| Apr-08   | 5,061,328   | 622,699         | 5,684,027  | 3,313,087   | 433,857      | 3,746,944  | 0.655    | 0.697                  | 0.659    |
| May-08   | 5,014,312   | 639,563         | 5,653,875  | 3,165,304   | 389,429      | 3,554,733  | 0.631    | 0.609                  | 0.629    |
| Jun-08   | 4,950,152   | 679,578         | 5,629,730  | 2,981,857   | 409,362      | 3,391,219  | 0.602    | 0.602                  | 0.602    |
| Jul-08   | 5,143,260   | 707,967         | 5,851,227  | 3,449,340   | 473,540      | 3,922,880  | 0.671    | 0.669                  | 0.670    |
| Aug-08   | 4,888,861   | 657,575         | 5,546,436  | 3,410,492   | 476,034      | 3,886,526  | 0.698    | 0.724                  | 0.701    |
| Sep-08   | 5,123,698   | 695,052         | 5,818,750  | 3,237,475   | 439,322      | 3,676,797  | 0.632    | 0.632                  | 0.632    |
| Oct-08   | 5,295,592   | 662,304         | 5,957,896  | 3,471,471   | 481,429      | 3,952,900  | 0.656    | 0.727                  | 0.663    |
| Nov-08   | 4,576,833   | 547,467         | 5,124,300  | 3,390,600   | 442,705      | 3,833,305  | 0.741    | 0.809                  | 0.748    |
| Dec-08   | 4,389,917   | 595,016         | 4,984,933  | 3,368,229   | 402,899      | 3,771,128  | 0.767    | 0.677                  | 0.757    |
| Jan-09   | 4,490,015   | 526,733         | 5,016,748  | 2,917,646   | 395,463      | 3,313,109  | 0.650    | 0.751                  | 0.660    |
| Feb-09   | 4,249,878   | 518,520         | 4,768,398  | 2,747,561   | 322,323      | 3,069,884  | 0.647    | 0.622                  | 0.644    |
| Mar-09   | 4,932,426   | 592,152         | 5,524,578  | 3,185,821   | 388,696      | 3,574,517  | 0.646    | 0.656                  | 0.647    |
| Apr-09   | 4,688,368   | 555,258         | 5,243,626  | 3,006,784   | 360,973      | 3,367,757  | 0.641    | 0.650                  | 0.642    |
| FY09 YTD | 47,778,848  | 6,058,044       | 53,836,892 | 32,185,419  | 4,183,384    | 36,368,803 | 0.674    | 0.691                  | 0.676    |