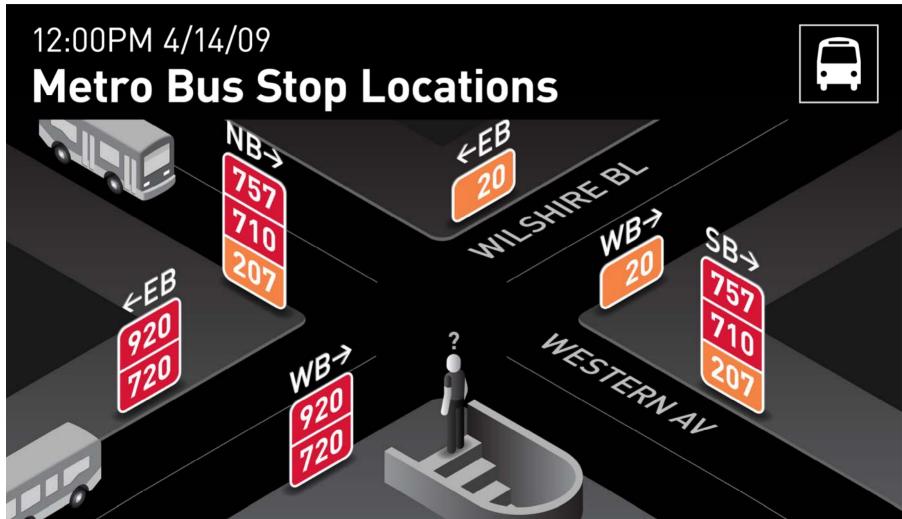

## 12:00PM 4/14/09

## **Metro Bus Connections**

Metro Rapid

to LA Midtown

**8 min**, 20 min

to Santa Monica

**43 min**, 55 min

Metro Rapid

to Hollywood

**16 min**, 36 min

to Hawthorne

**42 min**, 43 min

Metro Rapid

to Commerce

**43 min**, 55 min **8 min**, 20 min

to Santa Monica

to Hollywood

to Athens