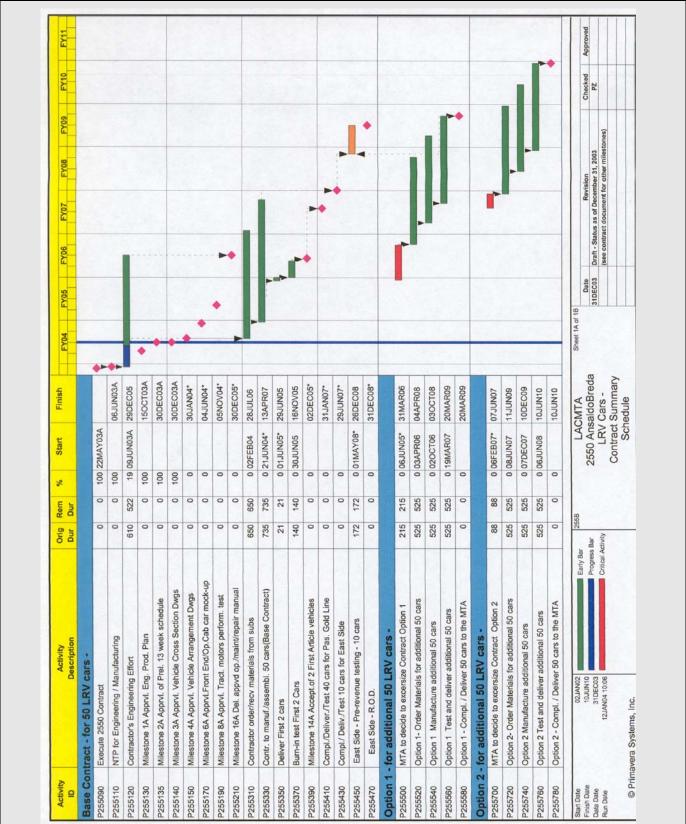

#### SUMMARY SCHEDULE

# **SCHEDULE NARRATIVE**

Notice to proceed was given June 6, 2003. The base contract engineering effort will take approximately two years and the delivery of the first two cars is scheduled for June 2005. The 50 cars base contract delivery will be divided between the Metro Pasadena Gold Line (40 cars) the Metro Gold Line Eastside Extension (10 cars). The last (fiftieth) base contract LRV is scheduled for delivery in 48-months after NTP, or at approximately June 2007.

The delivery rate planned by the contractor is two LRVs per month. The require delivery dates in the contract have liquidated damages assessments that can be imposed for late deliveries.

The 2550 contract contains two options, which, if exercised, would extend the contract another two years each or sooner. The options will only be awarded subject to adequate funding and MTA Board approval.

Option No. 1 for 50 LRVs may be exercised at 24 months after NTP, but no later than 34 months after the Base Order Notice to Proceed or approximately March 2006. Option No. 2 for 50 LRVs may be exercised at 42 months after NTP, but no later than 48 months after the Base Order Notice to Proceed or approximately June 2007.

As of December 2003, the Contractor completed milestones 1A, 2A and 3A. Physical completion as of December 2003 is 19%.