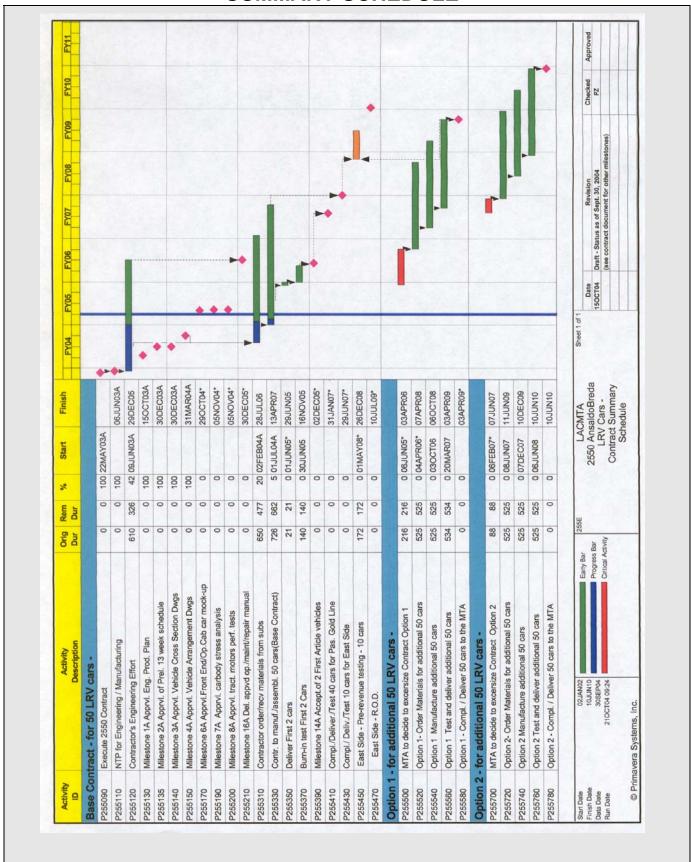

#### **SUMMARY SCHEDULE**

#### **SCHEDULE NARRATIVE**

Notice to proceed was given June 6, 2003. The base contract engineering effort will take approximately two years and the delivery of the first two cars is scheduled for June 2005. The 50 cars base contract delivery will be divided between the Metro Pasadena Gold Line (40 cars) the Metro Gold Line Eastside Extension (10 cars). The last (fiftieth) base contract LRV is scheduled for delivery in 48-months after NTP, or at approximately May 2007.

The original delivery rate planned by the contractor is two LRVs per month. The schedule has been re-negotiated so that after the delivery of the first two cars in June 2005, the Contractor may use the following two months (July/August 2005) for mitigating any early production problems. The contractor will accelerate production rate later on to three LRVs per month in order to compensate for any early production delays. The revised delivery dates in the contract have liquidated damages assessments that can be imposed for late LRV car deliveries.

The 2550 contract contains two options, which, if exercised, would extend the contract up to another two years each. The options will only be awarded subject to adequate funding and MTA Board approval.

Option No. 1 for 50 LRVs may be exercised at 24 months after NTP, but no later than 34 months after the Base Order Notice to Proceed or approximately April 2006. Option No. 2 for 50 LRVs may be exercised at 42 months after NTP, but no later than 48 months after the Base Order Notice to Proceed or approximately June 2007.

As of September 2004, the Contractor completed milestones 1A, 2A, 3A, and 4A. Physical completion as of September 2004 is 30%.