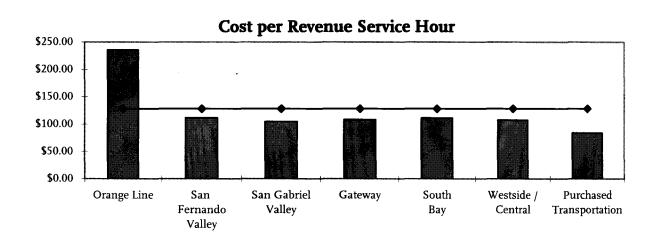

### **FY10 Bus Operating Statistics**

|                                    | Orange Line | San Fernando<br>Valley | San Gabriel<br>Valley | Gateway<br>Cities |
|------------------------------------|-------------|------------------------|-----------------------|-------------------|
| P. 1: (000)                        | 7 703       | 50.750                 | (4.260                | 75 205            |
| Boardings (000)                    | 7,793       | 58,750                 | 64,369                | 75,395            |
| Revenue Service Hours (000)        | 102         | 1,220                  | 1,404                 | 1,281             |
| Revenue Service Miles (000)        | 1,619       | 17,447                 | 17,761                | 14,875            |
| Hub Miles (000)                    | 1,775       | 19,863                 | 19,723                | 17,048            |
| Boardings Per Revenue Service Hour | 76.7        | 48.2                   | 45.8                  | 58.9              |
| Passenger Miles (000)              | 43,086      | 211,671                | 246,005               | 288,144           |
| Vehicles                           | 34          | 461                    | 475                   | 459               |
| Cost Per Revenue Service Hour      | \$235.75    | \$111.68               | <b>\$105.10</b>       | \$108.38          |
| Cost Per Passenger Mile            | \$0.56      | \$0.64                 | \$0.60                | \$0.48            |
| Cost Per Boarding                  | \$3.07      | \$2.32                 | \$2.29                | \$1.84            |
| Subsidy Per Boarding               | \$2.35      | \$1.58                 | \$1.55                | \$1.11            |
| Subsidy Per Passenger Mile         | \$0.42      | \$0.44                 | \$0.41                | \$0.29            |
| Fare Recovery Ratio                | 21.2%       | 29.0%                  | 29.3%                 | 36.5%             |
| Fare Revenue per Boarding          | \$0.65      | \$0.67                 | \$0.67                | \$0.67            |

Notes: Totals may not add due to rounding.

Fare Revenue per Boarding does not include Metrolink reimbursement.

|                                    | South Bay        | Westside/<br>Central | Purchased<br>Transportation | Systemwide * |
|------------------------------------|------------------|----------------------|-----------------------------|--------------|
| Boardings (000)                    | 87,602           | 91,445               | 15,969                      | 401,323      |
| Revenue Service Hours (000)        | 1,402            | 1,637                | 554                         | 7,600        |
| Revenue Service Miles (000)        | 17,921           | 18,941               | 7,690                       | 96,254       |
| Hub Miles (000)                    | 20,953           | 21,601               | 9,653                       | 110,615      |
| Boardings Per Revenue Service Hour | 62.5             | 55.9                 | 28.8                        | 52.8         |
| Passenger Miles (000)              | 334,797          | 349,486              | 51,426                      | 1,524,615    |
| Vehicles Operated                  | 504              | 576                  | 181                         | 2,690        |
| Cost Per Revenue Service Hour      | <b>\$</b> 111.17 | \$107.65             | \$84.07                     | \$128.36     |
| Cost Per Passenger Mile            | \$0.47           | \$0.50               | \$0.91                      | \$0.64       |
| Cost Per Boarding                  | \$1.78           | \$1.93               | \$2.92                      | \$2.43       |
| Subsidy Per Boarding               | \$1.05           | \$1.19               | \$2.25                      | \$1.70       |
| Subsidy Per Passenger Mile         | \$0.28           | \$0.31               | \$0.70                      | \$0.45       |
| Fare Recovery Ratio                | 37.8%            | 34.9%                | 22.3%                       | 27.6%        |
| Fare Revenue per Boarding          | \$0.67           | \$0.67               | \$0.65                      | \$0.67       |