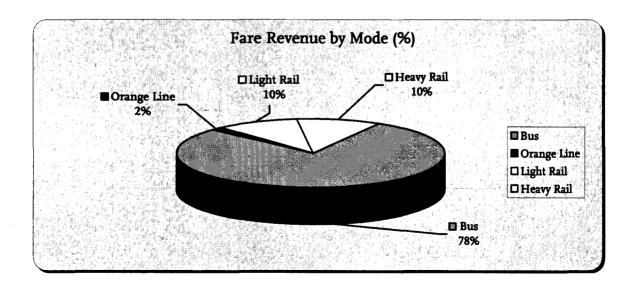

### Fare Revenue by Mode

The chart below illustrates the distribution of the estimated FY10 fare revenue by mode. As shown on the graph, most of

Metro's fare revenue is attributed to bus operations.