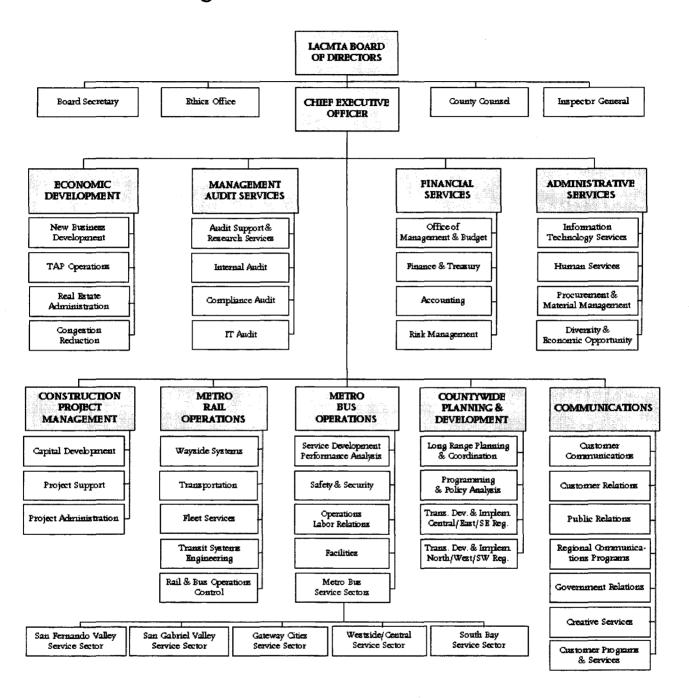

|    |
| Special Revenue Funds                        |    |
| Measure R Project Funding and Expenses       |    |
| Regional Programs                            |    |
| Fund Balances                                | 40 |
| Summary of Budgeted FTEs                     | 42 |
| Metro Summary FTE & Expenditures Budget      | 44 |
| FY10 Debt Service Schedule                   | 46 |
| Propositions A & C, and TDA                  | 48 |
| Summary of Revenue & Carryover by Source     | 50 |
| Public Transportation Services Corporation   | 52 |
| Agency Fund                                  | 54 |
| Service Authority for Freeway Emergencies    | 56 |
| Exposition Metro Line Construction Authority | 58 |

This page is intentionally left blank.

### **FY10 LACMTA Organization Chart**



#### **Budget Highlights**

#### **Metro Bus Operations**

The Enterprise Fund includes 7.6 million Metro Bus, Metro Orange Line, and Contracted revenue service hours. Budget highlights are the following:

- Restructure the existing bus service to improve service efficiency based on the Transit Service Policy.
- Continue to implement and monitor a new Service Performance Evaluation Program that balances mobility needs with the need to be efficient.
- Implement the new Silver Line operating between Artesia Transit Center and El Monte Bus Station via downtown Los Angeles.
- Implement a bus/rail interface plan for the Gold Line Eastside Extension.
- Establish Metro's Short Range Transit Plan (FY10 to FY14) that sets the direction of service planning over the next 5 years.
- Implement "Smart