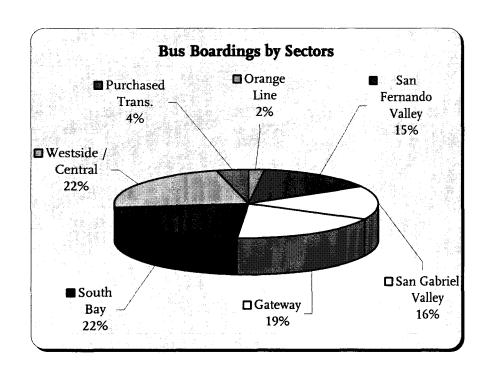

### **FY10 Bus Operating Statistics**

|                                    | Orange Line | San Fernando<br>Valley | San Gabriel<br>Valley | Gateway<br>Cities |
|------------------------------------|-------------|------------------------|-----------------------|-------------------|
| P. 1: (000)                        | 7 703       | 50.750                 | (4.260                | 75 205            |
| Boardings (000)                    | 7,793       | 58,750                 | 64,369                | 75,395            |
| Revenue Service Hours (000)        | 102         | 1,220                  | 1,404                 | 1,281             |
| Revenue Service Miles (000)        | 1,619       | 17,447                 | 17,761                | 14,875            |
| Hub Miles (000)                    | 1,775       | 19,863                 | 19,723                | 17,048            |
| Boardings Per Revenue Service Hour | 76.7        | 48.2                   | 45.8                  | 58.9              |
| Passenger Miles (000)              | 43,086      | 211,671                | 246,005               | 288,144           |
| Vehicles                           | 34          | 461                    | 475                   | 459               |
| Cost Per Revenue Service Hour      | \$235.75    | \$111.68               | <b>\$105.10</b>       | \$108.38          |
| Cost Per Passenger Mile            | \$0.56      | \$0.64                 | \$0.60                | \$0.48            |
| Cost Per Boarding                  | \$3.07      | \$2.32                 | \$2.29                | \$1.84            |
| Subsidy Per Boarding               | \$2.35      | \$1.58                 | \$1.55                | \$1.11            |
| Subsidy Per Passenger Mile         | \$0.42      | \$0.44                 | \$0.41                | \$0.29            |
| Fare Recovery Ratio                | 21.2%       | 29.0%                  | 29.3%                 | 36.5%             |
| Fare Revenue per Boarding          | \$0.65      | \$0.67                 | \$0.67                | \$0.67            |

Notes: Totals may not add due to rounding.

Fare Revenue per Boarding does not include Metrolink reimbursement.

|                                    | South Bay        | Westside/<br>Central | Purchased<br>Transportation | Systemwide * |
|------------------------------------|------------------|----------------------|-----------------------------|--------------|
| Boardings (000)                    | 87,602           | 91,445               | 15,969                      | 401,323      |
| Revenue Service Hours (000)        | 1,402            | 1,637                | 554                         | 7,600        |
| Revenue Service Miles (000)        | 17,921           | 18,941               | 7,690                       | 96,254       |
| Hub Miles (000)                    | 20,953           | 21,601               | 9,653                       | 110,615      |
| Boardings Per Revenue Service Hour | 62.5             | 55.9                 | 28.8                        | 52.8         |
| Passenger Miles (000)              | 334,797          | 349,486              | 51,426                      | 1,524,615    |
| Vehicles Operated                  | 504              | 576                  | 181                         | 2,690        |
| Cost Per Revenue Service Hour      | <b>\$</b> 111.17 | \$107.65             | \$84.07                     | \$128.36     |
| Cost Per Passenger Mile            | \$0.47           | \$0.50               | \$0.91                      | \$0.64       |
| Cost Per Boarding                  | \$1.78           | \$1.93               | \$2.92                      | \$2.43       |
| Subsidy Per Boarding               | \$1.05           | \$1.19               | \$2.25                      | \$1.70       |
| Subsidy Per Passenger Mile         | \$0.28           | \$0.31               | \$0.70                      | \$0.45       |
| Fare Recovery Ratio                | 37.8%            | 34.9%                | 22.3%                       | 27.6%        |
| Fare Revenue per Boarding          | \$0.67           | \$0.67               | \$0.65                      | \$0.67       |

<sup>\*</sup> Systemwide statistics include bus operating expenses from support activities not assigned directly to sector management, such as in Central Maintenance, Central Control & Instruction, Facilities, and Administrative Support.