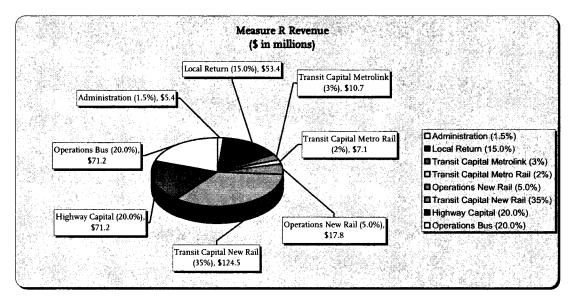

#### **Measure R Projects**

Los Angeles County residents voted to invest \$40.0 billion over the next 30 years to improve mobility by passing Measure R, a new half-cent sales tax.

Measure R funds are allocated for the following uses:

- Transit Capital New Rail and/or Bus Rapid Transit Capital Projects (35%)
- Highway Capital (20%)
- Bus Operations (20%)
- Local Return to Cities and County (15%)
- Rail Operations (5%)
- Transit Capital Metrolink (3%)
- Transit Capital Metro Rail (2%)
- Administration (1.5%)

The Proposed FY10 Budget includes funds for the following projects:

Transit Capital - New Rail/BRT (35%) Planning studies for:

- Gold Line Foothill Light Rail extension
- Exposition Blvd. Light Rail
- West Santa Ana Branch Corridor

- Regional Downtown Connector
- Eastside Extension Phase II
- Green Line Extension to LAX Airport (Coordination with LAX)
- Crenshaw Transit Corridor
- Red Line Westside Extension
- San Fernando Valley East North/South Corridor

#### Highway Capital (20%)

- Alameda Corridor East
- Soundwall Design & Construction
- Highway Operating Improvements
- I-710 N. Gap Closure
- I-710 S. Early Action Projects
- High Desert Corridor

#### Bus Operations (20%)

 Countywide Bus Service Operations for Metro and Municipal Operators

Local Return to Cities and County (15%)

Subsidies to Cities for Street, Highway
 & Transit Programs

Transit Capital - Metrolink (3%)

Metrolink Capital Program (Positive Train Control)