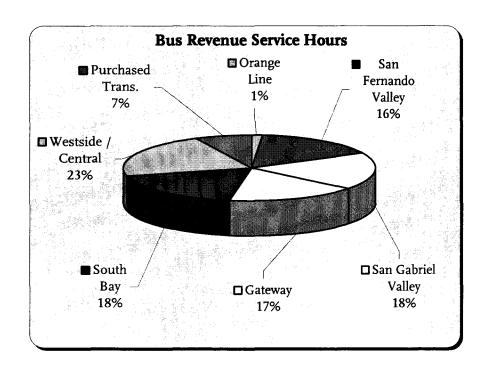

#### **Revenue Service Hours**

|                  | FY09      | FY10        |           |
|------------------|-----------|-------------|-----------|
| Mode             | Budget    | Proposed    | Inc/(Dec) |
| Bus              |           |             |           |
| Local & Rapid    | 7,065,394 | 6,943,692   | (121,702) |
| Orange Line      | 101,561   | 101,561     | -         |
| Purchased Transp | 552,249   | 554,419     | 2,170     |
| Subtotal Bus     | 7,719,204 | 7,599,672   | (119,532) |
| Rail             |           | <del></del> |           |
| Blue Line        | 224,373   | 211,148     | (13,225)  |
| Green Line       | 87,741    | 81,141      | (6,600)   |
| Gold Line        | 82,515    | 128,056     | 45,541    |
| Heavy Rail       | 269,123   | 256,128     | (12,995)  |
| Subtotal Rail    | 663,752   | 676,473     | 12,721    |
| Totals           | 8,382,956 | 8,276,145   | (106,811) |