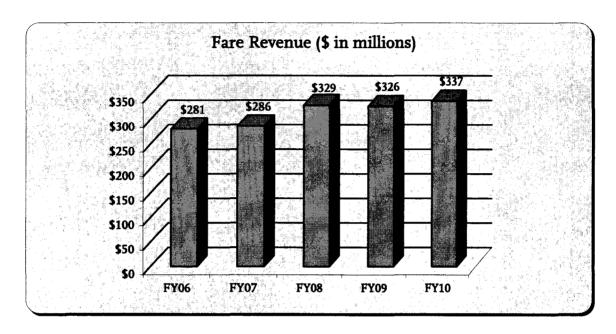

#### **Fare Revenue**

The chart below depicts actual passenger fare revenue received in FY06 through FY08, plus budgeted receipts for FY09 and FY10. Fare revenue in FY10 is projected to grow by 2.8%.

Fare revenue is allocated among modes and lines according to ridership estimates for each line. Fare revenues are assumed to be \$0.67 per boarding.