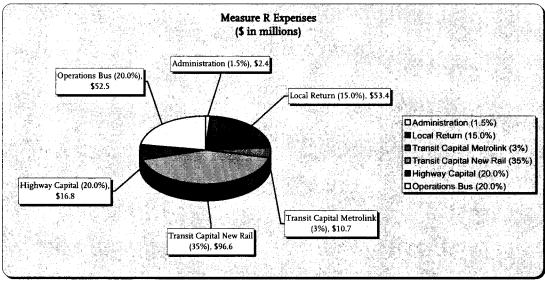

#### **Measure R Projects**

Los Angeles County residents voted to invest \$40.0 billion over the next 30 years to improve mobility by passing Measure R, a new half-cent sales tax.

Measure R funds are allocated for the following uses:

- Transit Capital New Rail and/or Bus Rapid Transit Capital Projects (35%)
- Highway Capital (20%)
- Bus Operations (20%)
- Local Return to Cities and County (15%)
- Rail Operations (5%)
- Transit Capital Metrolink (3%)
- Transit Capital Metro Rail (2%)
- Administration (1.5%)

The Proposed FY10 Budget includes funds for the following projects:

Transit Capital - New Rail/BRT (35%) Planning studies for:

- Gold Line Foothill Light Rail extension
- Exposition Blvd. Light Rail
- West Santa Ana Branch Corridor

- Regional Downtown Connector
- Eastside Extension Phase II
- Green Line Extension to LAX Airport (Coordination with LAX)
- Crenshaw Transit Corridor
- Red Line Westside Extension
- San Fernando Valley East North/South Corridor

#### Highway Capital (20%)

- Alameda Corridor East
- Soundwall Design & Construction
- Highway Operating Improvements
- I-710 N. Gap Closure
- I-710 S. Early Action Projects
- High Desert Corridor

#### Bus Operations (20%)

 Countywide Bus Service Operations for Metro and Municipal Operators

Local Return to Cities and County (15%)

Subsidies to Cities for Street, Highway
 & Transit Programs

Transit Capital - Metrolink (3%)

Metrolink Capital Program (Positive Train Control)