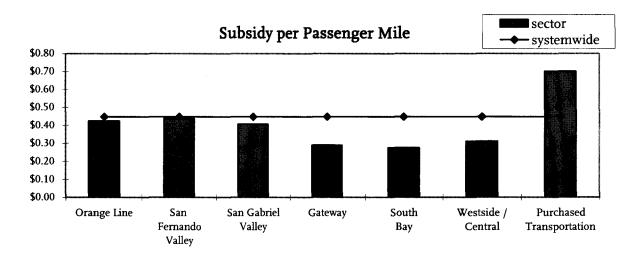

### **FY10 Bus Operating Statistics**

|                                    | Orange Line | San Fernando<br>Valley | San Gabriel<br>Valley | Gateway<br>Cities |
|------------------------------------|-------------|------------------------|-----------------------|-------------------|
| P. 1: (000)                        | 7 703       | 50.750                 | (4.260                | 75 205            |
| Boardings (000)                    | 7,793       | 58,750                 | 64,369                | 75,395            |
| Revenue Service Hours (000)        | 102         | 1,220                  | 1,404                 | 1,281             |
| Revenue Service Miles (000)        | 1,619       | 17,447                 | 17,761                | 14,875            |
| Hub Miles (000)                    | 1,775       | 19,863                 | 19,723                | 17,048            |
| Boardings Per Revenue Service Hour | 76.7        | 48.2                   | 45.8                  | 58.9              |
| Passenger Miles (000)              | 43,086      | 211,671                | 246,005               | 288,144           |
| Vehicles                           | 34          | 461                    | 475                   | 459               |
| Cost Per Revenue Service Hour      | \$235.75    | \$111.68               | <b>\$105.10</b>       | \$108.38          |
| Cost Per Passenger Mile            | \$0.56      | \$0.64                 | \$0.60                | \$0.48            |
| Cost Per Boarding                  | \$3.07      | \$2.32                 | \$2.29                | \$1.84            |
| Subsidy Per Boarding               | \$2.35      | \$1.58                 | \$1.55                | \$1.11            |
| Subsidy Per Passenger Mile         | \$0.42      | \$0.44                 | \$0.41                | \$0.29            |
| Fare Recovery Ratio                | 21.2%       | 29.0%                  | 29.3%                 | 36.5%             |
| Fare Revenue per Boarding          | \$0.65      | \$0.67                 | \$0.67                | \$0.67            |

Notes: Totals may not add due to rounding.

Fare Revenue per Boarding does not include Metrolink reimbursement.

|                                    | South Bay        | Westside/<br>Central | Purchased<br>Transportation | Systemwide * |
|------------------------------------|------------------|----------------------|-----------------------------|--------------|
| Boardings (000)                    | 87,602           | 91,445               | 15,969                      | 401,323      |
| Revenue Service Hours (000)        | 1,402            | 1,637                | 554                         | 7,600        |
| Revenue Service Miles (000)        | 17,921           | 18,941               | 7,690                       | 96,254       |
| Hub Miles (000)                    | 20,953           | 21,601               | 9,653                       | 110,615      |
| Boardings Per Revenue Service Hour | 62.5             | 55.9                 | 28.8                        | 52.8         |
| Passenger Miles (000)              | 334,797          | 349,486              | 51,426                      | 1,524,615    |
| Vehicles Operated                  | 504              | 576                  | 181                         | 2,690        |
| Cost Per Revenue Service Hour      | <b>\$</b> 111.17 | \$107.65             | \$84.07                     | \$128.36     |
| Cost Per Passenger Mile            | \$0.47           | \$0.50               | \$0.91                      | \$0.64       |
| Cost Per Boarding                  | \$1.78           | \$1.93               | \$2.92                      | \$2.43       |
| Subsidy Per Boarding               | \$1.05           | \$1.19               | \$2.25                      | \$1.70       |
| Subsidy Per Passenger Mile         | \$0.28           | \$0.31               | \$0.70                      | \$0.45       |
| Fare Recovery Ratio                | 37.8%            | 34.9%                | 22.3%                       | 27.6%        |
| Fare Revenue per Boarding          | \$0.67           | \$0.67               | \$0.65                      | \$0.67       |